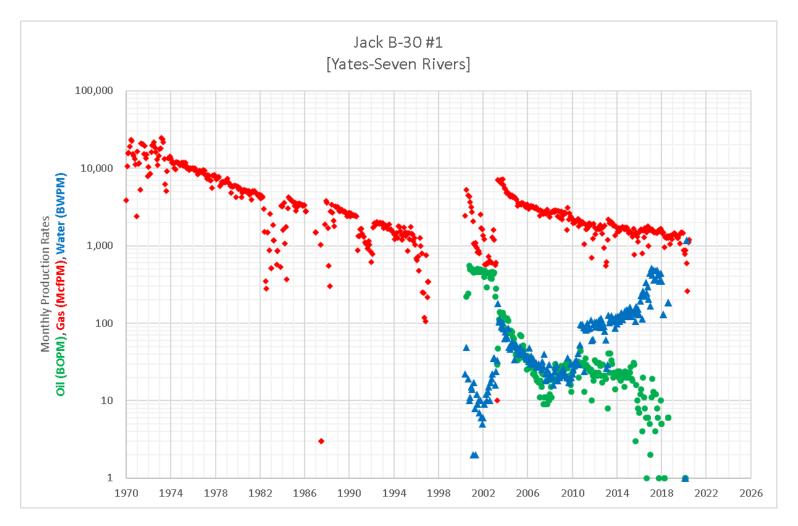

Jack B 30 #001 is currently open to the Yates-Seven Rivers zone, which translates to the JALMAT; TAN-YATES-7 RVRS pool [Pool ID: 33820]. The production curve for this zone is shown in Exhibit A. To develop a production forecast, a decline curve was utilized based on the well's historical production within the zone.

Very truly yours,

Tette Gotte

FAE II Operating, LLC

A.

Exhibit A – Historical Production in the Current Zone