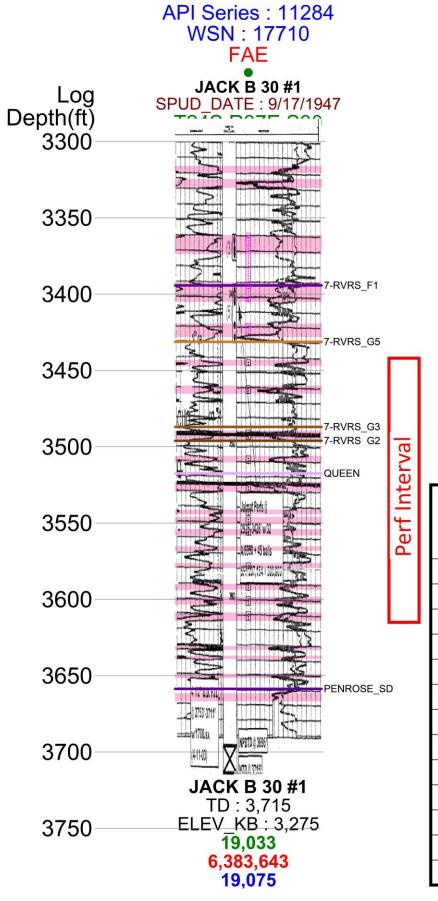

The other zone that has production history in the Jack B 30 #001 is the Seven Rivers-Queen, which translates to the LANGLIE MATTIX; 7 RVRS-Q-GRAYBURG [Pool ID: 37240]. To develop a production forecast, fourteen (14) surrounding wells with historical production from the Seven Rivers-Queen were used as an offset by taking the average of the oil, gas, and water production. The resulting historical average production curve for this interval is shown in Exhibit B. From there, a decline curve was utilized based on the aforementioned historical production. Furthermore, Geology studied an Jack B 30 #001 log, Attachment A, and also correlated it with other logs in the surrounding area to help determine the location of the new perforations in the Seven Rivers-Queen zone for the Jack B 30 #001.

|                |        |           |          |                 | Perf     |
|----------------|--------|-----------|----------|-----------------|----------|
| API            | Source | Perf Type | Top Perf | <b>Btm Perf</b> | Interval |
| 30025112840000 | CJH    | Proposed  | 3443     | 3447            | 4        |
| 30025112840000 | CJH    | Proposed  | 3460     | 3465            | 5        |
| 30025112840000 | CJH    | Proposed  | 3489     | 3495            | 6        |
| 30025112840000 | CJH    | Proposed  | 3506     | 3511            | 5        |
| 30025112840000 | CJH    | Proposed  | 3523     | 3530            | 7        |
| 30025112840000 | CJH    | Proposed  | 3541     | 3545            | 4        |
| 30025112840000 | CJH    | Proposed  | 3546     | 3551            | 5        |
| 30025112840000 | CJH    | Proposed  | 3554     | 3558            | 4        |
| 30025112840000 | CJH    | Proposed  | 3565     | 3568            | 3        |
| 30025112840000 | CJH    | Proposed  | 3576     | 3580            | 4        |
| 30025112840000 | CJH    | Proposed  | 3589     | 3594            | 5        |
| 30025112840000 | CJH    | Proposed  | 3598     | 3604            | 6        |
| 30025112840000 | CJH    | Proposed  | 3608     | 3614            | 6        |