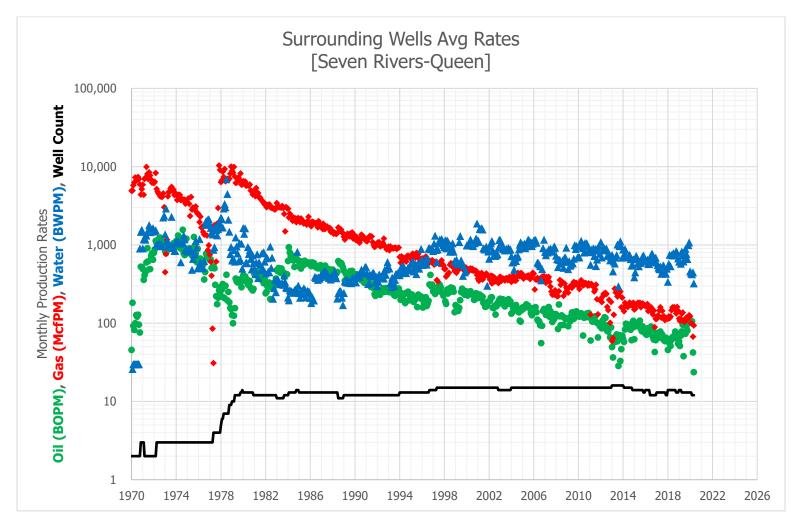

The other zone that has production history in the Jack B 30 #001 is the Seven Rivers-Queen, which translates to the LANGLIE MATTIX; 7 RVRS-Q-GRAYBURG [Pool ID: 37240]. To develop a production forecast, fourteen (14) surrounding wells with historical production from the Seven Rivers-Queen were used as an offset by taking the average of the oil, gas, and water production. The resulting historical average production curve for this interval is shown in Exhibit B. From there, a decline curve was utilized based on the aforementioned historical production. Furthermore, Geology studied an Jack B 30 #001 log, Attachment A, and also correlated it with other logs in the surrounding area to help determine the location of the new perforations in the Seven Rivers-Queen zone for the Jack B 30 #001.

### Exhibit B – Historical Average Production in the Proposed Zone