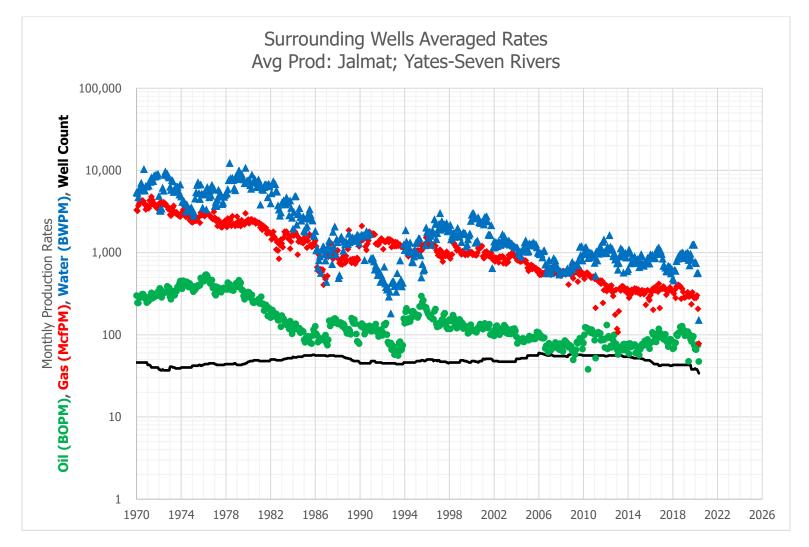

The other zone that has production history in the POSSH #004 is the Yates-Seven Rivers, which translates to the JALMAT; TAN-YATES-7 RVRS pool [Pool ID: 33820]. To develop a production forecast, fifty-two (52) surrounding wells with historical production from the Yates-Seven Rivers were used as an offset by taking the average of the oil, gas, and water production. The resulting historical average production curve for this interval is shown in Exhibit B. From there, a decline curve was utilized based on the aforementioned historical production. Furthermore, Geology studied an POSSH #004 log, Attachment A, and also correlated it with other logs in the surrounding area to help determine the location of the new perforations in the Yates-Seven Rivers zone for the POSSH #004.

# fae I operating

Exhibit B – Historical Average Production in the Proposed Zone