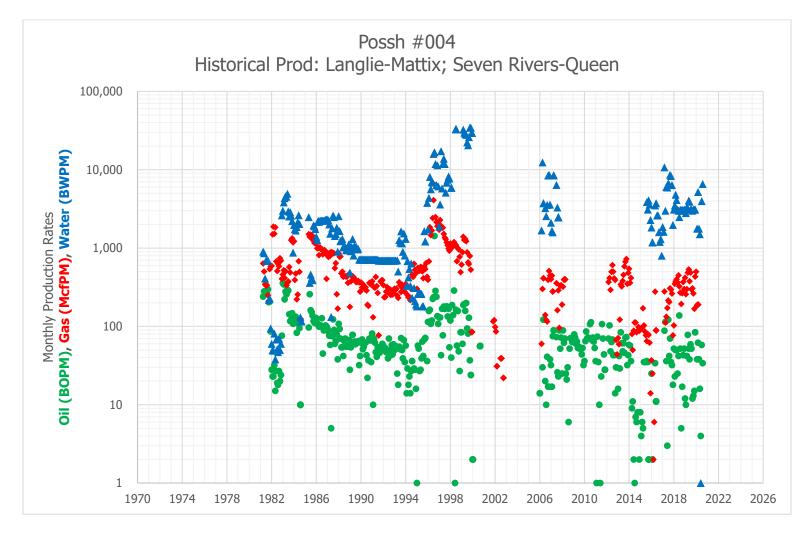

POSSH #004 is currently open to the Seven Rivers-Queen zone, which translates to the LANGLIE MATTIX; 7 RVRS-Q-GRAYBURG [Pool ID: 37240]. The production curve for this zone is shown in Exhibit A. To develop a production forecast, a decline curve was utilized based on the well's historical production within the zone.

Overall, the forecast for the proposed downhole commingled production was formed by combining the forecasts for both zones, as shown in the Synthetic Decline Curve column of Exhibit D. This forecast for the POSSH #004 proved that an IP of 4.0 BOPD and 16.9 MCFPD is the expected total, and of that, 1.1 BOPD and 6.4 MCFPD will come from the Seven Rivers-Queen zone. The Yates-Seven Rivers is projected to yield 2.9 BOPD and 10.5 MCFPD with the additional intervals that will be opened up. This information along with the percentage allocation across the zones is shown in Exhibit D.

## Exhibit A - Historical Production in the Current Zone