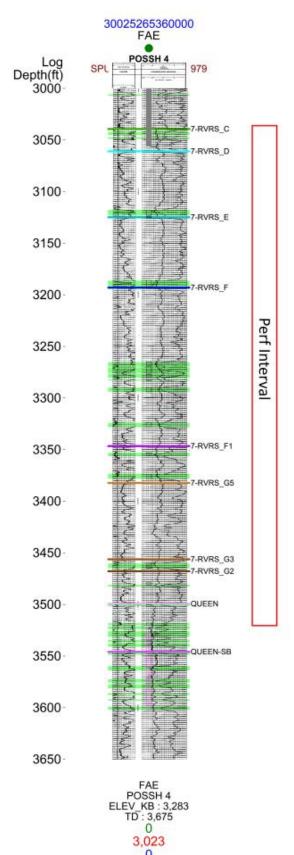

The other zone that has production history in the POSSH #004 is the Yates-Seven Rivers, which translates to the JALMAT; TAN-YATES-7 RVRS pool [Pool ID: 33820]. To develop a production forecast, fifty-two (52) surrounding wells with historical production from the Yates-Seven Rivers were used as an offset by taking the average of the oil, gas, and water production. The resulting historical average production curve for this interval is shown in Exhibit B. From there, a decline curve was utilized based on the aforementioned historical production. Furthermore, Geology studied an POSSH #004 log, Attachment A, and also correlated it with other logs in the surrounding area to help determine the location of the new perforations in the Yates-Seven Rivers zone for the POSSH #004.

## Attachment A - POSSH #004 Well Log

| API            | Source | Perf Type | Top Perf | Btm Perf | Interva |
|----------------|--------|-----------|----------|----------|---------|
| 30025265360000 | CJH    | PROPOSED  | 3043     | 3045     | 2       |
| 30025265360000 | CJH    | PROPOSED  | 3048     | 3049     | 1       |
| 30025265360000 | CJH    | PROPOSED  | 3118     | 3123     | 5       |
| 30025265360000 | CJH    | PROPOSED  | 3124     | 3125     | 1       |
| 30025265360000 | CJH    | PROPOSED  | 3186     | 3194     | 8       |
| 30025265360000 | CJH    | PROPOSED  | 3265     | 3269     | 4       |
| 30025265360000 | CJH    | PROPOSED  | 3270     | 3276     | 6       |
| 30025265360000 | CJH    | PROPOSED  | 3277     | 3280     | 3       |
| 30025265360000 | CJH    | PROPOSED  | 3282     | 3283     | 1       |
| 30025265360000 | CJH    | PROPOSED  | 3290     | 3294     | 4       |
| 30025265360000 | CJH    | PROPOSED  | 3324     | 3328     | 4       |
| 30025265360000 | CJH    | PROPOSED  | 3353     | 3356     | 3       |
| 30025265360000 | CJH    | PROPOSED  | 3374     | 3378     | 4       |
| 30025265360000 | CJH    | PROPOSED  | 3461     | 3465     | 4       |
| 30025265360000 | CJH    | PROPOSED  | 3481     | 3482     | 1       |
| 30025265360000 | CJH    | PROPOSED  | 3500     | 3502     | 2       |
| 30025265360000 | CJH    | PROPOSED  | 3518     | 3520     | 2       |