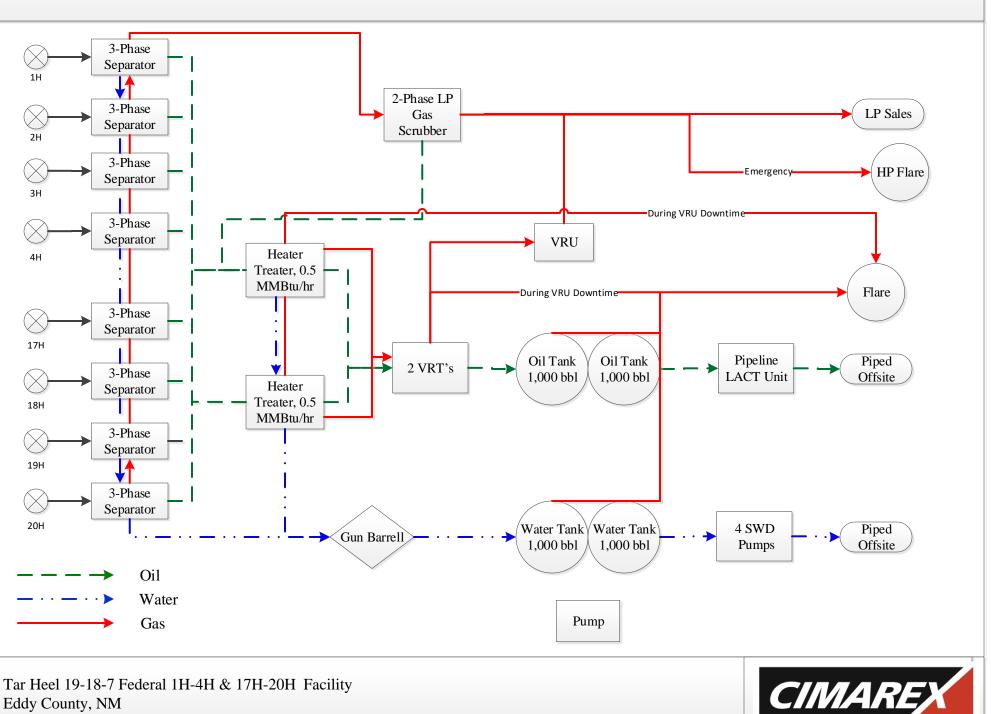

| CTB Equipment: | 2 | Oil Tanks             |
|----------------|---|-----------------------|
|                | 2 | Water Tanks           |
|                | 1 | Gas Sales Meter       |
|                | 8 | Allocation Gas Meters |
|                | 8 | Micro Motion Coriolis |
|                | 8 | Water Turbine Meter   |
|                | 4 | SWD Pumps             |

#### Process & Flow Descriptions:

The Tar Heel Federal Com East Central Tank Battery (CTB) will be located northwest of the SE/SW quarter-quarter in Sec. 19, 26S, 30E on Federal Lease NMNM138848 in Eddy County, New Mexico.

Production from each of the referenced wells enters its own individual separator. Each separator has it own coriolis meter for oil, turbine for water, and orifice meter for gas.

After separation, each oil stream flows through the heater treater and then to the tanks before being measured by a LACT unit. The Lact unit serve as the oil FMP.

The gas from each separator flow through its own allocation orifice meter then flows to the gas FMP. One well will be producing into the test equipment at all times.

#### Allocation Method:

Oil Production:

Oil will be allocated daily to the well based upon the daily Coriolis meter volume. The meter is a a Micro Motion Coriolis meter (SN \_\_\_\_). Each well will have a daily factor that is a percentage of the total coriolis volume for all referenced wells. The factor obtained from the test meter will will be used to allocate the oil production volumes sold through the LACT.

#### Gas Production:

Gas will be allocated daily to the well based upon the daily allocation gas meter volume. The meter is a orifice meter (SN \_\_\_\_). Each well will have a daily factor that is a percentage of the total allocation meter volume for all referenced wells. The factor obtained from each allocation meter will be used to allocate the gas sales volumes sold through the gas sales meter. The meters will be calibrated on a regulator basis per API, NMOCD, and BLM specifications.

#### Additional Application Components:

The flow of production details are outlined on the enclosed facility diagram.

Commingling the production is the most effective means of producing the reserves. Cimarex understands the requested approval will not constitue the granting of any right of way or construction rights not granted by the lease instrument.