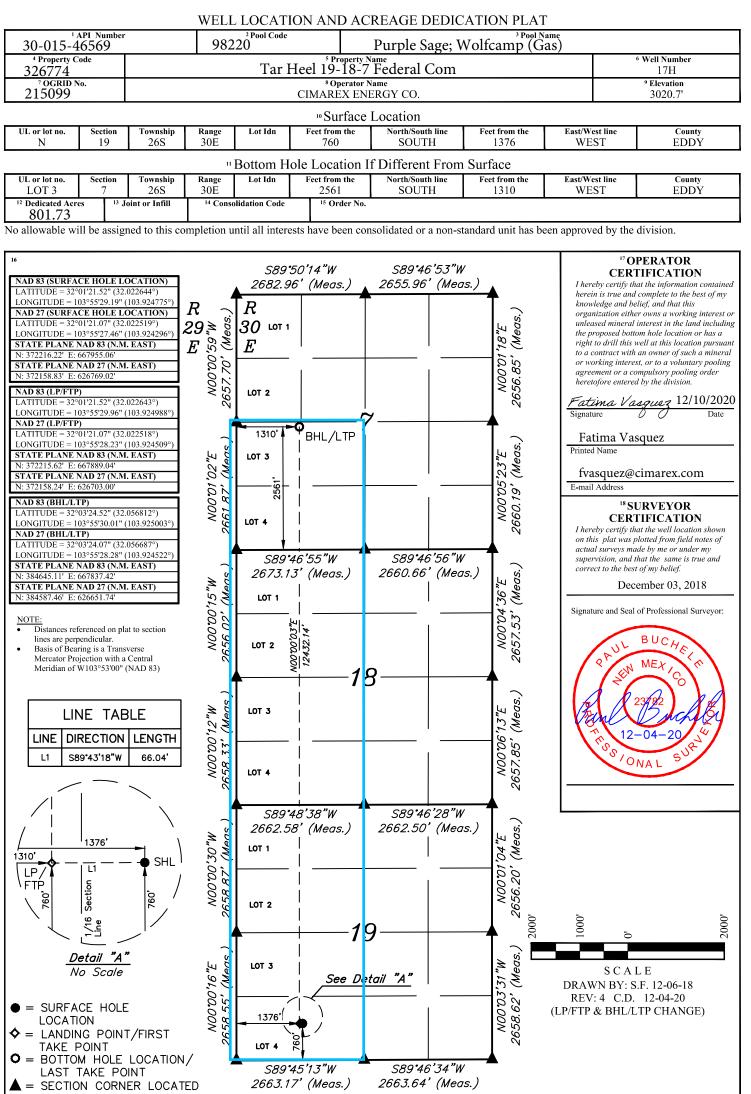

#### Process & Flow Descriptions:

The Tar Heel Federal Com East Central Tank Battery (CTB) will be located northwest of the SE/SW quarter-quarter in Sec. 19, 26S, 30E on Federal Lease NMNM138848 in Eddy County, New Mexico.