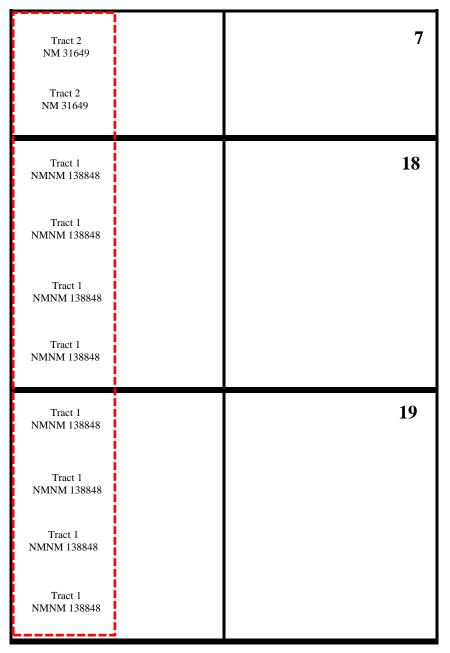

Attached map show the federal leases, COM agreement boundaries :

Sec. 7, 18, 19-26S-30E.

The BLM's interest in all wells is identical.

| NMNM140303    | 12.5% Royalty Rate |
|---------------|--------------------|
| NMNM138848    | 12.5% Royalty Rate |
| NMNM031649    | 12.5% Royalty Rate |
| CA - ######## | 12.5% Royalty Rate |
| CA - ######## | 12.5% Royalty Rate |
| CA - ######## | 12.5% Royalty Rate |
|               |                    |