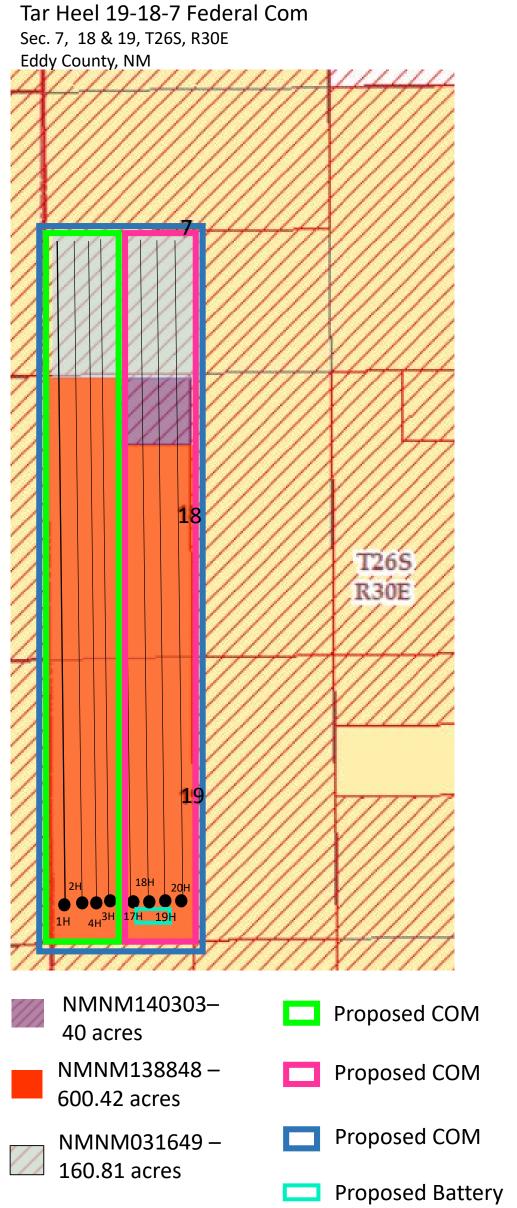

Attached map show the federal leases, COM agreement boundaries :

Sec. 7, 18, 19-26S-30E.

The BLM's interest in all wells is identical.

| NMNM140303    | 12.5% Royalty Rate |
|---------------|--------------------|
| NMNM138848    | 12.5% Royalty Rate |
| NMNM031649    | 12.5% Royalty Rate |
| CA - ######## | 12.5% Royalty Rate |
| CA - ######## | 12.5% Royalty Rate |
| CA - ######## | 12.5% Royalty Rate |
|               |                    |

#### Process & Flow Descriptions:

The Tar Heel Federal Com East Central Tank Battery (CTB) will be located northwest of the SE/SW quarter-quarter in Sec. 19, 26S, 30E on Federal Lease NMNM138848 in Eddy County, New Mexico.

LEASE: Tar Heel 19-18-7 Federal Com

Application of Cimarex Energy Co. for Approval of Surface Commingle, Eddy County, New Mexico.

Application seeks authority to surface commingle production.

Location: Sections 7, 18 & 19, Township 26 South, Range 30 East, Eddy County, New Mexico.