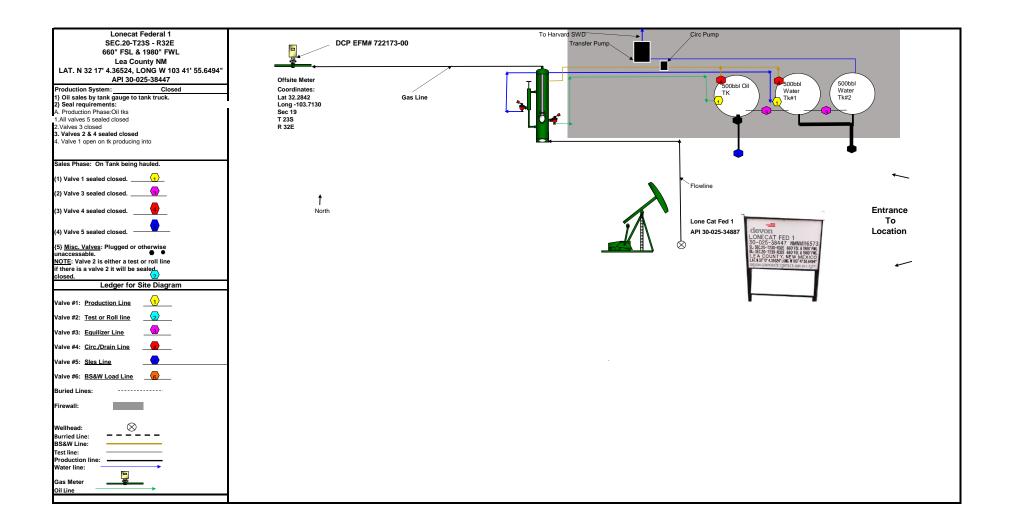

#### Oil & Gas metering:

The central tank battery, Lonecat Fed 1 Battery, is located in S20, T23S, R32E in Lea County, New Mexico.

This is a one well battery. The well is routed to a 3-phase separator where the full well stream is separated into gas, oil, and water streams. Gas is measured off-site with an orifice meter for the purpose of gas sales/FMP/Royalty Payment (DCP EFM 722173-00). The oil from the 3-phase separator flows into the oil tank. When oil is to be sold, the well is shut-in and the tank is gauged for truck sales. The water from the 3-phase flows into one of the produced water tanks. Water production is measured via tank gauging. Water is disposed via pipe to SWD or via truck hauling in event of SWD upset conditions. The BLM and OCD will be notified of any future changes to the facilities.

#### **Process and Flow Descriptions:**

The flow of produced fluids is described above and shown in detail on the enclosed facility diagram, along with a description of each vessel and map which shows the lease boundaries, location of wells, facility, and gas sales meter.