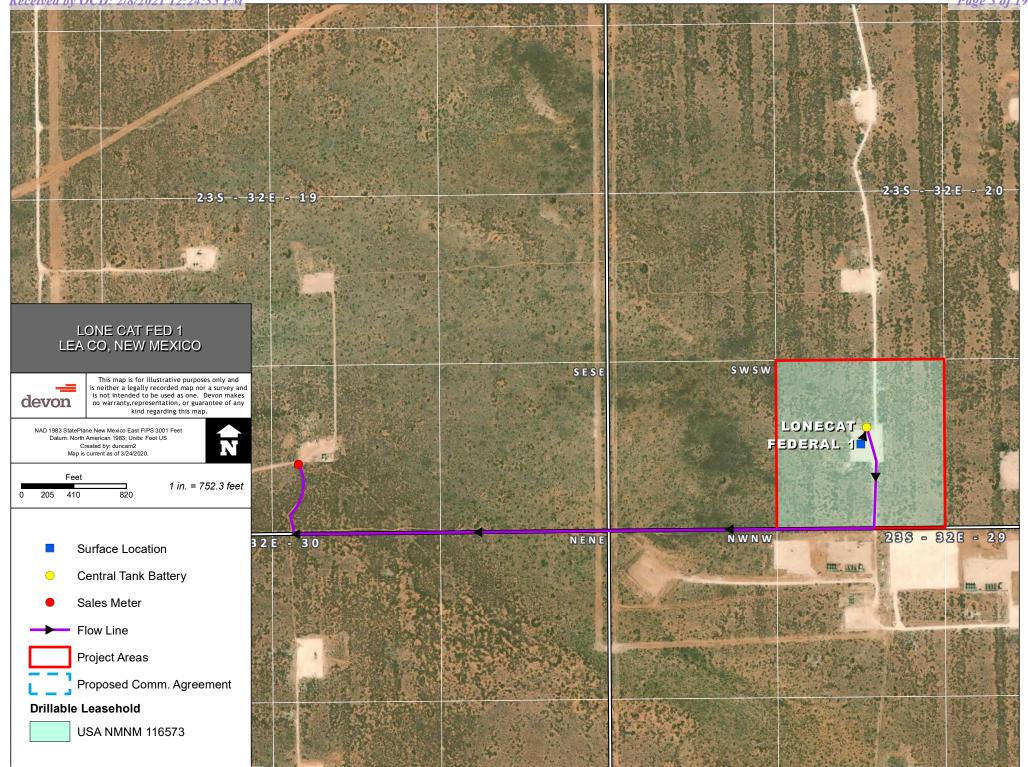

#### **Process and Flow Descriptions:**

The flow of produced fluids is described above and shown in detail on the enclosed facility diagram, along with a description of each vessel and map which shows the lease boundaries, location of wells, facility, and gas sales meter.