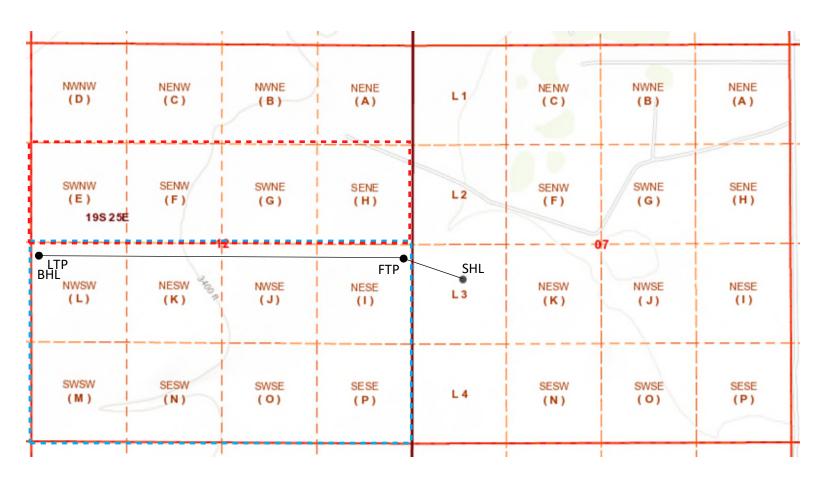

The adjoining units which the unorthodox location encroaches are located in T19S R25E, Section 12, Units E, F, G and H.

Approval of the unorthodox completed interval will allow for efficient spacing of horizontal wells and thereby prevent waste.

## Spur Energy Partners LLC Rose South 10H Section 7 Township 19 South, Range 26 East Eddy County, New Mexico

Red Outline – Affected Tracts

Blue Outline – Horizontal Spacing Unit

<u>District I</u> 1625 N. French Dr., Hobbs, NM 88240 Phone:(575) 393-6161 Fax:(575) 393-0720