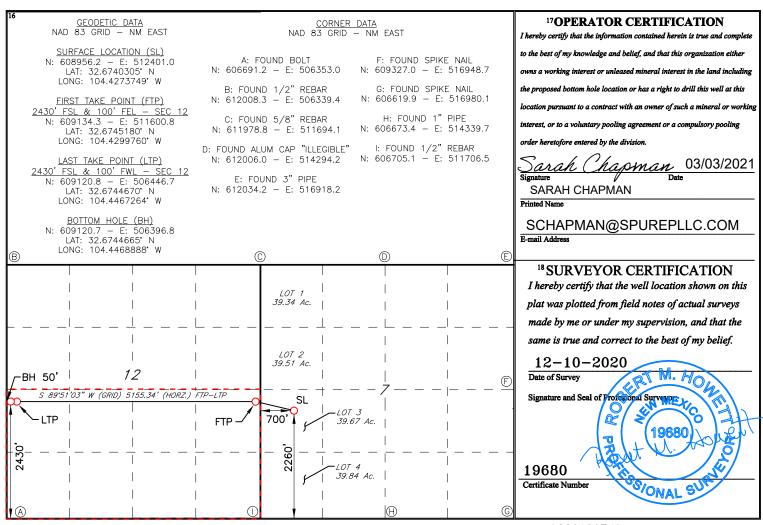

### WELL LOCATION AND ACREAGE DEDICATION PLAT

| <sup>1</sup> API Number        |         |                           | <sup>2</sup> Pool Code |         | <sup>3</sup> Pool Name |                  |               |          |               |        |
|--------------------------------|---------|---------------------------|------------------------|---------|------------------------|------------------|---------------|----------|---------------|--------|
| 30-015-                        |         |                           |                        | 50270   | )                      | PENAS            | O (ASS        | SOC)     |               |        |
| <sup>4</sup> Property Co       | de      | 5 Property Name           |                        |         |                        |                  |               |          | 6 Well Number |        |
|                                |         | ROSE SOUTH                |                        |         |                        |                  |               |          |               | 10H    |
| 7 OGRID 1                      | NO.     | 8 Operator Name           |                        |         |                        |                  |               |          | 9Elevation    |        |
| 3289                           | 47      | SPUR ENERGY PARTNERS LLC. |                        |         |                        |                  |               |          | 3384'         |        |
| <sup>10</sup> Surface Location |         |                           |                        |         |                        |                  |               |          |               |        |
| UL or lot no.                  | Section | Township                  | Range                  | Lot Idn | Feet from the          | North/South line | Feet From the | East/Wes | et line       | County |

|   | 3                                                            | 7        | 19S       | 26E              |         | 2260          | SOUTH            | 700           | WEST           | EDDY   |
|---|--------------------------------------------------------------|----------|-----------|------------------|---------|---------------|------------------|---------------|----------------|--------|
| Ī | <sup>11</sup> Bottom Hole Location If Different From Surface |          |           |                  |         |               |                  |               |                |        |
|   | UL or lot no.                                                | Section  | Townshi   | p Range          | Lot Idn | Feet from the | North/South line | Feet from the | East/West line | County |
|   | L                                                            | 12       | 19S       | 25E              |         | 2430          | SOUTH            | 50            | WEST           | EDDY   |
|   | <sup>2</sup> Dedicated Acres                                 | 13 Joint | or Infill | 14 Consolidation | Code 15 | Order No.     |                  |               |                |        |
|   | 320                                                          |          |           |                  |         |               |                  |               |                |        |

No allowable will be assigned to this completion until all interest have been consolidated or a non-standard unit has been approved by the division.

**Application of Non-Standard Location - Service List Spur Energy Partners LLC** Rose South 10H

## CERTIFIED MAIL - RETURN RECEIPT REQUESTED

RE: Application for Administrative Approval of Non- Standard Location Rose South 10H – Penasco Draw; SA-Yeso (Assoc) (50270)
Surface Hole – 2260' FSL 700' FWL Lot 3 Sec 7 T19S R26E
First Take Point – 2430' FSL 100' FEL Unit I Sec 12 T19S R25E
Last Take Point – 2430' FSL 100' FWL Unit L Sec 12 T19S R25E
Bottom Hole – 2430' FSL 50' FWL Unit L Sec 12 T19S R25E
Eddy County, New Mexico

Surface Hole -2260' FSL 700' FWL Lot 3 Sec 7 T19S R26E First Take Point -2430' FSL 100' FEL Unit I Sec 12 T19S R25E Last Take Point -2430' FSL 100' FWL Unit L Sec 12 T19S R25E Bottom Hole -2430' FSL 50' FWL Unit L Sec 12 T19S R25E

Surface Hole – 2260' FSL 700' FWL Lot 3 Sec 7 T19S R26E First Take Point – 2430' FSL 100' FEL Unit I Sec 12 T19S R25E Last Take Point – 2430' FSL 100' FWL Unit L Sec 12 T19S R25E Bottom Hole – 2430' FSL 50' FWL Unit L Sec 12 T19S R25E