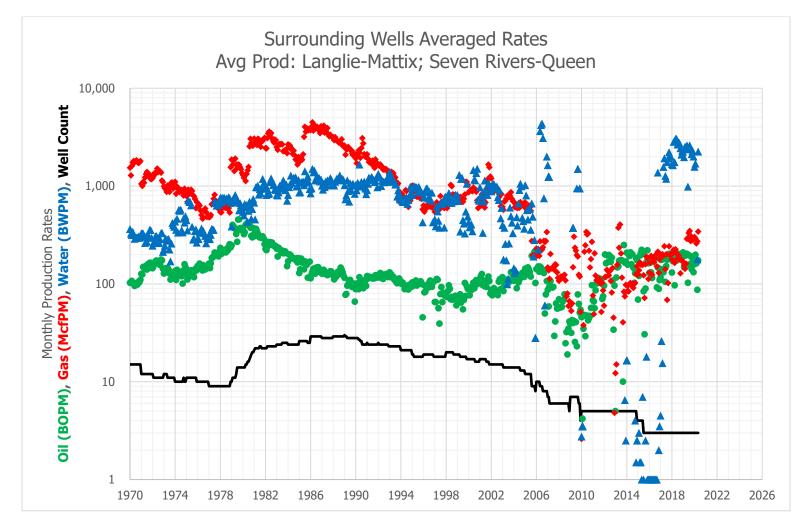

The zone that does not have production history in the Arnott Ramsay NCT-B #1 is the Seven Rivers-Queen, which translates to the LANGLIE MATTIX; 7 RVRS-Q-GRAYBURG [Pool ID: 37240]. To develop a forecast for this zone, four (4) surrounding wells with production history from the Seven Rivers-Queen were used as an offset to prove up hole potential in the Arnott Ramsay NCT-B #1 by taking the historical average of the oil, gas, and water production. The resulting historical average production curve for this interval is shown in Exhibit B. From there, a decline curve was utilized based on the aforementioned historical production.

# fae I operating

Exhibit B – Historical Average Production in the Proposed Zone