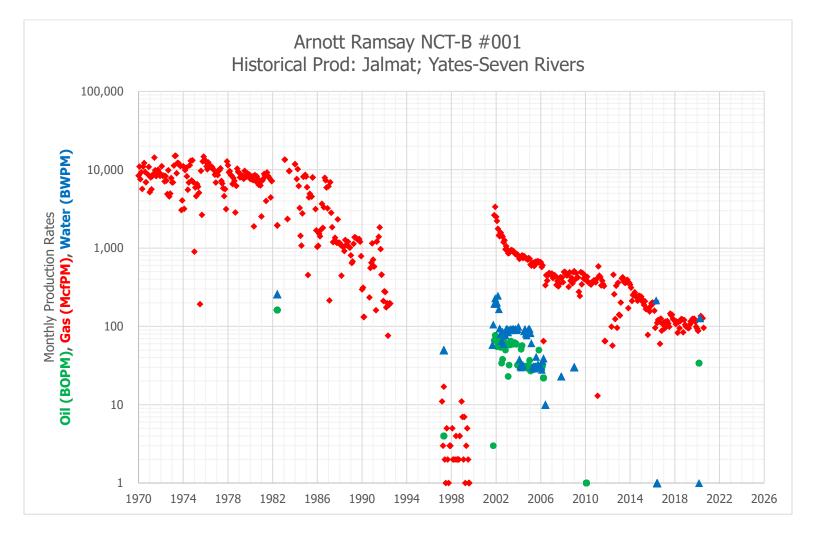

The Arnott Ramsay NCT-B #1 is currently open to the Yates-Seven Rivers interval, which translates to the JALMAT; TAN-YATES-7 RVRS pool [Pool ID: 33820]. The production curve for this interval is shown in Exhibit A. To develop a forecast for this zone, a decline curve was utilized based on the aforementioned historical production.

## Exhibit A - Historical and Forecast Production in the Current Zone