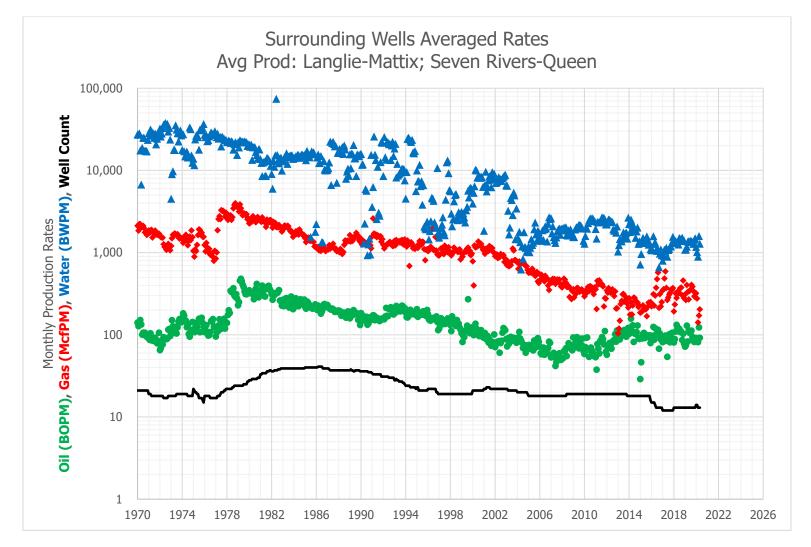

The zone that does not have production history in the Citgo AS State #4 is the Seven Rivers-Queen, which translates to the LANGLIE MATTIX; 7 RVRS-Q-GRAYBURG [Pool ID: 37240]. To develop a forecast for this zone, eighteen (18) surrounding wells with production history from the Seven Rivers-Queen were used as an offset to prove up hole potential in the Citgo AS State #4 by taking the historical average of the oil, gas, and water production. The resulting historical average production curve for this interval is shown in Exhibit B. From there, a decline curve was utilized based on the aforementioned historical production.

## Exhibit A - Historical and Forecast Production in the Current Zone

Exhibit B – Historical Average Production in the Proposed Zone

## **Exhibit C – Historical Production and Decline Curve**

| Surrounding Wells Averaged Rates Avg Prod: Langlie-Mattix; Seven Rivers-Queen |                   |                    |                     |               | Historica             | CITGO AS STATE #4<br>Historical Prod: Jalmat; Yates-Seven Rivers |                    |                     | Synthetic Decline Curve |                   |                    |                     |
|-------------------------------------------------------------------------------|-------------------|--------------------|---------------------|---------------|-----------------------|------------------------------------------------------------------|--------------------|---------------------|-------------------------|-------------------|--------------------|---------------------|
| Date                                                                          | Avg Oil<br>(BOPM) | Avg Gas<br>(McfPM) | Avg Water<br>(BWPM) | Well<br>Count | Date                  | Avg Oil<br>(BOPM)                                                | Avg Gas<br>(McfPM) | Avg Water<br>(BWPM) | Month                   | Avg Oil<br>(BOPM) | Avg Gas<br>(McfPM) | Avg Water<br>(BWPM) |
| 1/1/2015                                                                      | 29                | 186                | 714                 | 18            | 1/1/2015              |                                                                  | 191                |                     | 1                       | 95.9              | 456                | 1,220               |
| 2/1/2015                                                                      | 46                | 189                | 961                 | 18            | 2/1/2015              |                                                                  | 181                |                     | 2                       | 95.4              | 455                | 1,216               |
| 3/1/2015                                                                      | 90                | 192                | 1,306               | 18            | 3/1/2015              |                                                                  | 247                |                     | 3                       | 95.0              | 454                | 1,212               |
| 4/1/2015                                                                      | 102               | 228                | 1,512               | 18            | 4/1/2015              |                                                                  | 198                |                     | 4                       | 94.5              | 453                | 1,208               |
| 5/1/2015                                                                      | 106               | 206                | 1,407               | 18            | 5/1/2015              |                                                                  | 106                |                     | 5                       | 94.1              | 451                | 1,204               |
| 6/1/2015                                                                      | 91                | 205                | 1,339               | 18            | 6/1/2015              |                                                                  | 118                |                     | 6                       | 93.6              | 450                | 1,200               |
| 7/1/2015                                                                      | 99                | 203                | 1,370               | 18<br>18      | 7/1/2015              |                                                                  | 118                |                     | 7                       | 93.2<br>92.7      | 449                | 1,196               |
| 8/1/2015<br>9/1/2015                                                          | 99                | 168<br>220         | 1,575               | 18            | 8/1/2015<br>9/1/2015  |                                                                  | 114<br>109         |                     | 9                       | 92.7              | 448<br>447         | 1,192               |
| 10/1/2015                                                                     | 94                | 246                | 1,343<br>1,245      | 18            | 10/1/2015             |                                                                  | 112                |                     | 10                      | 91.9              | 447                | 1,188<br>1,184      |
| 11/1/2015                                                                     | 98                | 240                | 1,308               | 18            | 11/1/2015             |                                                                  | 113                |                     | 11                      | 91.4              | 445                | 1,184               |
| 12/1/2015                                                                     | 79                | 250                | 1,099               | 16            | 12/1/2015             |                                                                  | 92                 |                     | 12                      | 91.0              | 444                | 1,177               |
| 1/1/2016                                                                      | 87                | 222                | 1,068               | 15            | 1/1/2016              |                                                                  | 118                |                     | 13                      | 90.5              | 442                | 1,173               |
| 2/1/2016                                                                      | 97                | 236                | 1,082               | 15            | 2/1/2016              |                                                                  | 100                |                     | 14                      | 90.1              | 441                | 1,169               |
| 3/1/2016                                                                      | 125               | 312                | 1,579               | 15            | 3/1/2016              |                                                                  | 139                |                     | 15                      | 89.7              | 440                | 1,165               |
| 4/1/2016                                                                      | 87                | 226                | 1,275               | 15            | 4/1/2016              |                                                                  | 105                |                     | 16                      | 89.3              | 439                | 1,161               |
| 5/1/2016                                                                      | 120               | 300                | 1,327               | 14            | 5/1/2016              |                                                                  | 129                |                     | 17                      | 88.8              | 438                | 1,157               |
| 6/1/2016                                                                      | 101               | 373                | 1,070               | 13            | 6/1/2016              |                                                                  | 130                |                     | 18                      | 88.4              | 437                | 1,154               |
| 7/1/2016                                                                      | 100               | 475                | 1,045               | 13            | 7/1/2016              |                                                                  | 123                |                     | 19                      | 88.0              | 436                | 1,150               |
| 8/1/2016                                                                      | 115               | 570                | 1,089               | 13            | 8/1/2016              |                                                                  | 122                |                     | 20                      | 87.6              | 435                | 1,146               |
| 9/1/2016                                                                      | 68                | 212                | 663                 | 13            | 9/1/2016              |                                                                  | 106                |                     | 21                      | 87.1              | 434                | 1,142               |
| 10/1/2016                                                                     | 104               | 312                | 968                 | 13            | 10/1/2016             |                                                                  | 140                |                     | 22                      | 86.7              | 433                | 1,139               |
| 11/1/2016                                                                     | 88                | 220                | 1,093               | 13            | 11/1/2016             |                                                                  | 76                 |                     | 23                      | 86.3              | 432                | 1,135               |
| 12/1/2016                                                                     | 91                | 249                | 926                 | 13            | 12/1/2016             |                                                                  | 137                |                     | 24                      | 85.9              | 430                | 1,131               |
| 1/1/2017                                                                      | 81                | 345                | 797                 | 12            | 1/1/2017              |                                                                  | 130                |                     | 25                      | 85.5              | 429                | 1,127               |
| 2/1/2017                                                                      | 87                | 359                | 910                 | 12            | 2/1/2017              |                                                                  | 82                 |                     | 26                      | 85.1              | 428                | 1,124               |
| 3/1/2017                                                                      | 89                | 484                | 1,086               | 12            | 3/1/2017              |                                                                  | 59                 |                     | 27                      | 84.7              | 427                | 1,120               |
| 4/1/2017                                                                      | 98                | 590                | 1,027               | 12            | 4/1/2017              |                                                                  | 125                |                     | 28                      | 84.3              | 426                | 1,116               |
| 5/1/2017                                                                      | 84                | 371                | 1,146               | 12            | 5/1/2017              |                                                                  | 172                |                     | 29                      | 83.9              | 425                | 1,113               |
| 6/1/2017                                                                      | 54                | 264                | 892                 | 12            | 6/1/2017              |                                                                  | 179                |                     | 30                      | 83.5              | 424                | 1,109               |
| 7/1/2017                                                                      | 97                | 285                | 1,077               | 12            | 7/1/2017              |                                                                  | 86                 |                     | 31                      | 83.1              | 423                | 1,105               |
| 8/1/2017                                                                      | 101               | 307                | 1,103               | 12            | 8/1/2017              |                                                                  | 74                 |                     | 32                      | 82.7              | 422                | 1,102               |
| 9/1/2017<br>10/1/2017                                                         | 81<br>94          | 324<br>355         | 1,182<br>1,184      | 12<br>12      | 9/1/2017<br>10/1/2017 |                                                                  | 112<br>101         |                     | 33<br>34                | 82.3<br>81.9      | 421<br>420         | 1,098<br>1,095      |
| 11/1/2017                                                                     | 105               | 353                | 1,320               | 12            | 11/1/2017             |                                                                  | 80                 |                     | 35                      | 81.5              | 419                | 1,091               |
| 12/1/2017                                                                     | 87                | 370                | 1,552               | 12            | 12/1/2017             |                                                                  | 81                 |                     | 36                      | 81.1              | 418                | 1,031               |
| 1/1/2018                                                                      | 81                | 192                | 1,350               | 13            | 1/1/2018              |                                                                  | 64                 |                     | 37                      | 80.7              | 417                | 1,084               |
| 2/1/2018                                                                      | 89                | 233                | 1,345               | 13            | 2/1/2018              |                                                                  | 77                 |                     | 38                      | 80.3              | 416                | 1,080               |
| 3/1/2018                                                                      | 109               | 319                | 1,381               | 13            | 3/1/2018              |                                                                  | 110                |                     | 39                      | 79.9              | 415                | 1,077               |
| 4/1/2018                                                                      | 132               | 280                | 1,314               | 13            | 4/1/2018              |                                                                  | 101                |                     | 40                      | 79.6              | 414                | 1,073               |
| 5/1/2018                                                                      | 124               | 333                | 1,306               | 13            | 5/1/2018              |                                                                  | 115                |                     | 41                      | 79.2              | 413                | 1,070               |
| 6/1/2018                                                                      | 118               | 320                | 1,249               | 13            | 6/1/2018              |                                                                  | 116                |                     | 42                      | 78.8              | 412                | 1,066               |
| 7/1/2018                                                                      | 118               | 323                | 1,505               | 13            | 7/1/2018              |                                                                  | 112                |                     | 43                      | 78.4              | 411                | 1,063               |
| 8/1/2018                                                                      | 108               | 371                | 1,462               | 13            | 8/1/2018              |                                                                  | 115                |                     | 44                      | 78.1              | 409                | 1,059               |
| 9/1/2018                                                                      | 109               | 375                | 1,382               | 13            | 9/1/2018              |                                                                  | 127                |                     | 45                      | 77.7              | 408                | 1,056               |
| 10/1/2018                                                                     | 86                | 302                | 1,520               | 13            | 10/1/2018             |                                                                  | 139                |                     | 46                      | 77.3              | 407                | 1,052               |
| 11/1/2018                                                                     | 103               | 457                | 1,427               | 13            | 11/1/2018             |                                                                  | 180                |                     | 47                      | 76.9              | 406                | 1,049               |
| 12/1/2018                                                                     | 78                | 278                | 1,393               | 13            | 12/1/2018             |                                                                  | 194                |                     | 48                      | 76.6              | 405                | 1,045               |
| 1/1/2019                                                                      | 72                | 309                | 1,078               | 13            | 1/1/2019              |                                                                  | 168                |                     | 49                      | 76.2              | 404                | 1,042               |
| 2/1/2019                                                                      | 74                | 265                | 1,090               | 13            | 2/1/2019              |                                                                  | 191                |                     | 50                      | 75.8              | 403                | 1,038               |
| 3/1/2019                                                                      | 129               | 403                | 1,178               | 13            | 3/1/2019              |                                                                  | 175                |                     | 51                      | 75.5              | 402                | 1,035               |
| 4/1/2019                                                                      | 83                | 333                | 1,356               | 13            | 4/1/2019              |                                                                  | 139                |                     | 52                      | 75.1              | 401                | 1,032               |
| 5/1/2019                                                                      | 113               | 269                | 1,376               | 13<br>13      | 5/1/2019              |                                                                  | 250                |                     | 53<br>54                | 74.8              | 400                | 1,028               |
| 6/1/2019<br>7/1/2019                                                          | 105<br>107        | 341<br>353         | 1,349<br>1,386      | 13            | 6/1/2019<br>7/1/2019  |                                                                  | 226<br>228         |                     | 55                      | 74.4<br>74.0      | 399<br>398         | 1,025<br>1,021      |
| 8/1/2019                                                                      | 112               | 405                | 1,378               | 13            | 8/1/2019              |                                                                  | 227                |                     | 56                      | 73.7              | 397                | 1,021               |
| 9/1/2019                                                                      | 94                | 384                | 1,378               | 13            | 9/1/2019              |                                                                  | 202                |                     | 57                      | 73.7              | 396                | 1,018               |
| 10/1/2019                                                                     | 85                | 340                | 1,275               | 13            | 10/1/2019             |                                                                  | 126                |                     | 58                      | 73.0              | 395                | 1,013               |
| 11/1/2019                                                                     | 82                | 295                | 1,434               | 13            | 11/1/2019             |                                                                  | 115                |                     | 59                      | 72.6              | 394                | 1,001               |
| 12/1/2019                                                                     | 89                | 286                | 1,492               | 13            | 12/1/2019             |                                                                  | 297                |                     | 60                      | 72.3              | 393                | 1,005               |
| 1/1/2020                                                                      | 91                | 319                | 1,168               | 14            | 1/1/2020              |                                                                  | 657                |                     | 30                      |                   |                    |                     |
| 2/1/2020                                                                      | 87                | 276                | 1,014               | 14            | 2/1/2020              |                                                                  | 232                |                     |                         |                   |                    |                     |
| 3/1/2020                                                                      | 81                | 141                | 889                 | 13            | 3/1/2020              |                                                                  | -                  |                     |                         |                   |                    |                     |
| 4/1/2020                                                                      | 123               | 171                | 1,585               | 13            | 4/1/2020              |                                                                  | -                  |                     |                         |                   |                    |                     |
| 5/1/2020                                                                      | 92                | 204                | 1,281               | 13            | 5/1/2020              |                                                                  | 239                |                     |                         |                   |                    |                     |
|                                                                               |                   |                    |                     |               |                       |                                                                  |                    |                     |                         |                   |                    |                     |