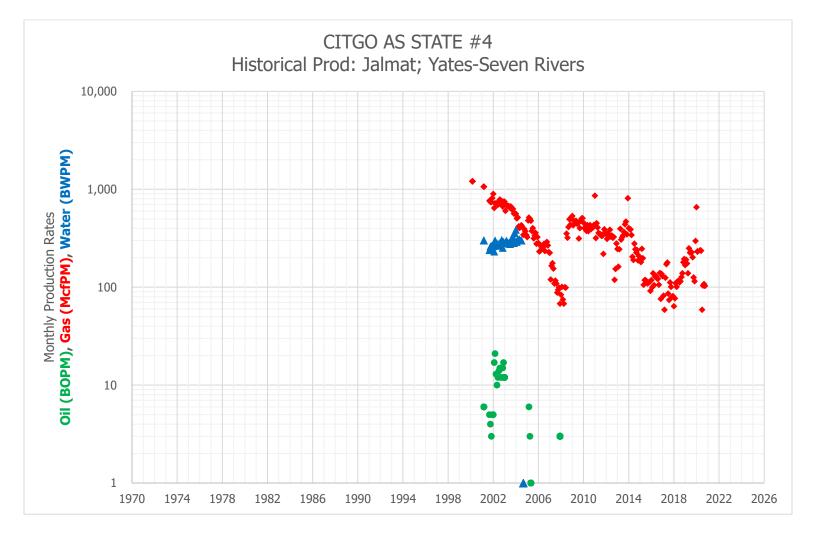

The Citgo AS State #4 is currently open to the Yates-Seven Rivers interval, which translates to the JALMAT; TAN-YATES-7 RVRS pool [Pool ID: 33820]. The production curve for this interval is shown in Exhibit A. To develop a forecast for this zone, a decline curve was utilized based on the aforementioned historical production.

## Exhibit A - Historical and Forecast Production in the Current Zone

Exhibit B – Historical Average Production in the Proposed Zone

## **Exhibit C – Historical Production and Decline Curve**

| Surrounding Wells Averaged Rates Avg Prod: Langlie-Mattix; Seven Rivers-Queen |                   |                    |                     |               | Historica             | CITGO AS STATE #4<br>Historical Prod: Jalmat; Yates-Seven Rivers |                    |                     | Synthetic Decline Curve |                   |                    |                     |
|-------------------------------------------------------------------------------|-------------------|--------------------|---------------------|---------------|-----------------------|------------------------------------------------------------------|--------------------|---------------------|-------------------------|-------------------|--------------------|---------------------|
| Date                                                                          | Avg Oil<br>(BOPM) | Avg Gas<br>(McfPM) | Avg Water<br>(BWPM) | Well<br>Count | Date                  | Avg Oil<br>(BOPM)                                                | Avg Gas<br>(McfPM) | Avg Water<br>(BWPM) | Month                   | Avg Oil<br>(BOPM) | Avg Gas<br>(McfPM) | Avg Water<br>(BWPM) |
| 1/1/2015                                                                      | 29                | 186                | 714                 | 18            | 1/1/2015              |                                                                  | 191                |                     | 1                       | 95.9              | 456                | 1,220               |
| 2/1/2015                                                                      | 46                | 189                | 961                 | 18            | 2/1/2015              |                                                                  | 181                |                     | 2                       | 95.4              | 455                | 1,216               |
| 3/1/2015                                                                      | 90                | 192                | 1,306               | 18            | 3/1/2015              |                                                                  | 247                |                     | 3                       | 95.0              | 454                | 1,212               |
| 4/1/2015                                                                      | 102               | 228                | 1,512               | 18            | 4/1/2015              |                                                                  | 198                |                     | 4                       | 94.5              | 453                | 1,208               |
| 5/1/2015                                                                      | 106               | 206                | 1,407               | 18            | 5/1/2015              |                                                                  | 106                |                     | 5                       | 94.1              | 451                | 1,204               |
| 6/1/2015                                                                      | 91                | 205                | 1,339               | 18            | 6/1/2015              |                                                                  | 118                |                     | 6                       | 93.6              | 450                | 1,200               |
| 7/1/2015                                                                      | 99                | 203                | 1,370               | 18<br>18      | 7/1/2015              |                                                                  | 118                |                     | 7                       | 93.2<br>92.7      | 449                | 1,196               |
| 8/1/2015<br>9/1/2015                                                          | 99                | 168<br>220         | 1,575               | 18            | 8/1/2015<br>9/1/2015  |                                                                  | 114<br>109         |                     | 9                       | 92.7              | 448<br>447         | 1,192               |
| 10/1/2015                                                                     | 94                | 246                | 1,343<br>1,245      | 18            | 10/1/2015             |                                                                  | 112                |                     | 10                      | 91.9              | 447                | 1,188<br>1,184      |
| 11/1/2015                                                                     | 98                | 240                | 1,308               | 18            | 11/1/2015             |                                                                  | 113                |                     | 11                      | 91.4              | 445                | 1,184               |
| 12/1/2015                                                                     | 79                | 250                | 1,099               | 16            | 12/1/2015             |                                                                  | 92                 |                     | 12                      | 91.0              | 444                | 1,177               |
| 1/1/2016                                                                      | 87                | 222                | 1,068               | 15            | 1/1/2016              |                                                                  | 118                |                     | 13                      | 90.5              | 442                | 1,173               |
| 2/1/2016                                                                      | 97                | 236                | 1,082               | 15            | 2/1/2016              |                                                                  | 100                |                     | 14                      | 90.1              | 441                | 1,169               |
| 3/1/2016                                                                      | 125               | 312                | 1,579               | 15            | 3/1/2016              |                                                                  | 139                |                     | 15                      | 89.7              | 440                | 1,165               |
| 4/1/2016                                                                      | 87                | 226                | 1,275               | 15            | 4/1/2016              |                                                                  | 105                |                     | 16                      | 89.3              | 439                | 1,161               |
| 5/1/2016                                                                      | 120               | 300                | 1,327               | 14            | 5/1/2016              |                                                                  | 129                |                     | 17                      | 88.8              | 438                | 1,157               |
| 6/1/2016                                                                      | 101               | 373                | 1,070               | 13            | 6/1/2016              |                                                                  | 130                |                     | 18                      | 88.4              | 437                | 1,154               |
| 7/1/2016                                                                      | 100               | 475                | 1,045               | 13            | 7/1/2016              |                                                                  | 123                |                     | 19                      | 88.0              | 436                | 1,150               |
| 8/1/2016                                                                      | 115               | 570                | 1,089               | 13            | 8/1/2016              |                                                                  | 122                |                     | 20                      | 87.6              | 435                | 1,146               |
| 9/1/2016                                                                      | 68                | 212                | 663                 | 13            | 9/1/2016              |                                                                  | 106                |                     | 21                      | 87.1              | 434                | 1,142               |
| 10/1/2016                                                                     | 104               | 312                | 968                 | 13            | 10/1/2016             |                                                                  | 140                |                     | 22                      | 86.7              | 433                | 1,139               |
| 11/1/2016                                                                     | 88                | 220                | 1,093               | 13            | 11/1/2016             |                                                                  | 76                 |                     | 23                      | 86.3              | 432                | 1,135               |
| 12/1/2016                                                                     | 91                | 249                | 926                 | 13            | 12/1/2016             |                                                                  | 137                |                     | 24                      | 85.9              | 430                | 1,131               |
| 1/1/2017                                                                      | 81                | 345                | 797                 | 12            | 1/1/2017              |                                                                  | 130                |                     | 25                      | 85.5              | 429                | 1,127               |
| 2/1/2017                                                                      | 87                | 359                | 910                 | 12            | 2/1/2017              |                                                                  | 82                 |                     | 26                      | 85.1              | 428                | 1,124               |
| 3/1/2017                                                                      | 89                | 484                | 1,086               | 12            | 3/1/2017              |                                                                  | 59                 |                     | 27                      | 84.7              | 427                | 1,120               |
| 4/1/2017                                                                      | 98                | 590                | 1,027               | 12            | 4/1/2017              |                                                                  | 125                |                     | 28                      | 84.3              | 426                | 1,116               |
| 5/1/2017                                                                      | 84                | 371                | 1,146               | 12            | 5/1/2017              |                                                                  | 172                |                     | 29                      | 83.9              | 425                | 1,113               |
| 6/1/2017                                                                      | 54                | 264                | 892                 | 12            | 6/1/2017              |                                                                  | 179                |                     | 30                      | 83.5              | 424                | 1,109               |
| 7/1/2017                                                                      | 97                | 285                | 1,077               | 12            | 7/1/2017              |                                                                  | 86                 |                     | 31                      | 83.1              | 423                | 1,105               |
| 8/1/2017                                                                      | 101               | 307                | 1,103               | 12            | 8/1/2017              |                                                                  | 74                 |                     | 32                      | 82.7              | 422                | 1,102               |
| 9/1/2017<br>10/1/2017                                                         | 81<br>94          | 324<br>355         | 1,182<br>1,184      | 12<br>12      | 9/1/2017<br>10/1/2017 |                                                                  | 112<br>101         |                     | 33<br>34                | 82.3<br>81.9      | 421<br>420         | 1,098<br>1,095      |
| 11/1/2017                                                                     | 105               | 353                | 1,320               | 12            | 11/1/2017             |                                                                  | 80                 |                     | 35                      | 81.5              | 419                | 1,091               |
| 12/1/2017                                                                     | 87                | 370                | 1,552               | 12            | 12/1/2017             |                                                                  | 81                 |                     | 36                      | 81.1              | 418                | 1,031               |
| 1/1/2018                                                                      | 81                | 192                | 1,350               | 13            | 1/1/2018              |                                                                  | 64                 |                     | 37                      | 80.7              | 417                | 1,084               |
| 2/1/2018                                                                      | 89                | 233                | 1,345               | 13            | 2/1/2018              |                                                                  | 77                 |                     | 38                      | 80.3              | 416                | 1,080               |
| 3/1/2018                                                                      | 109               | 319                | 1,381               | 13            | 3/1/2018              |                                                                  | 110                |                     | 39                      | 79.9              | 415                | 1,077               |
| 4/1/2018                                                                      | 132               | 280                | 1,314               | 13            | 4/1/2018              |                                                                  | 101                |                     | 40                      | 79.6              | 414                | 1,073               |
| 5/1/2018                                                                      | 124               | 333                | 1,306               | 13            | 5/1/2018              |                                                                  | 115                |                     | 41                      | 79.2              | 413                | 1,070               |
| 6/1/2018                                                                      | 118               | 320                | 1,249               | 13            | 6/1/2018              |                                                                  | 116                |                     | 42                      | 78.8              | 412                | 1,066               |
| 7/1/2018                                                                      | 118               | 323                | 1,505               | 13            | 7/1/2018              |                                                                  | 112                |                     | 43                      | 78.4              | 411                | 1,063               |
| 8/1/2018                                                                      | 108               | 371                | 1,462               | 13            | 8/1/2018              |                                                                  | 115                |                     | 44                      | 78.1              | 409                | 1,059               |
| 9/1/2018                                                                      | 109               | 375                | 1,382               | 13            | 9/1/2018              |                                                                  | 127                |                     | 45                      | 77.7              | 408                | 1,056               |
| 10/1/2018                                                                     | 86                | 302                | 1,520               | 13            | 10/1/2018             |                                                                  | 139                |                     | 46                      | 77.3              | 407                | 1,052               |
| 11/1/2018                                                                     | 103               | 457                | 1,427               | 13            | 11/1/2018             |                                                                  | 180                |                     | 47                      | 76.9              | 406                | 1,049               |
| 12/1/2018                                                                     | 78                | 278                | 1,393               | 13            | 12/1/2018             |                                                                  | 194                |                     | 48                      | 76.6              | 405                | 1,045               |
| 1/1/2019                                                                      | 72                | 309                | 1,078               | 13            | 1/1/2019              |                                                                  | 168                |                     | 49                      | 76.2              | 404                | 1,042               |
| 2/1/2019                                                                      | 74                | 265                | 1,090               | 13            | 2/1/2019              |                                                                  | 191                |                     | 50                      | 75.8              | 403                | 1,038               |
| 3/1/2019                                                                      | 129               | 403                | 1,178               | 13            | 3/1/2019              |                                                                  | 175                |                     | 51                      | 75.5              | 402                | 1,035               |
| 4/1/2019                                                                      | 83                | 333                | 1,356               | 13            | 4/1/2019              |                                                                  | 139                |                     | 52                      | 75.1              | 401                | 1,032               |
| 5/1/2019                                                                      | 113               | 269                | 1,376               | 13<br>13      | 5/1/2019              |                                                                  | 250                |                     | 53<br>54                | 74.8              | 400                | 1,028               |
| 6/1/2019<br>7/1/2019                                                          | 105<br>107        | 341<br>353         | 1,349<br>1,386      | 13            | 6/1/2019<br>7/1/2019  |                                                                  | 226<br>228         |                     | 55                      | 74.4<br>74.0      | 399<br>398         | 1,025<br>1,021      |
| 8/1/2019                                                                      | 112               | 405                | 1,378               | 13            | 8/1/2019              |                                                                  | 227                |                     | 56                      | 73.7              | 397                | 1,021               |
| 9/1/2019                                                                      | 94                | 384                | 1,378               | 13            | 9/1/2019              |                                                                  | 202                |                     | 57                      | 73.7              | 396                | 1,018               |
| 10/1/2019                                                                     | 85                | 340                | 1,275               | 13            | 10/1/2019             |                                                                  | 126                |                     | 58                      | 73.0              | 395                | 1,013               |
| 11/1/2019                                                                     | 82                | 295                | 1,434               | 13            | 11/1/2019             |                                                                  | 115                |                     | 59                      | 72.6              | 394                | 1,001               |
| 12/1/2019                                                                     | 89                | 286                | 1,492               | 13            | 12/1/2019             |                                                                  | 297                |                     | 60                      | 72.3              | 393                | 1,005               |
| 1/1/2020                                                                      | 91                | 319                | 1,168               | 14            | 1/1/2020              |                                                                  | 657                |                     | 30                      |                   |                    |                     |
| 2/1/2020                                                                      | 87                | 276                | 1,014               | 14            | 2/1/2020              |                                                                  | 232                |                     |                         |                   |                    |                     |
| 3/1/2020                                                                      | 81                | 141                | 889                 | 13            | 3/1/2020              |                                                                  | -                  |                     |                         |                   |                    |                     |
| 4/1/2020                                                                      | 123               | 171                | 1,585               | 13            | 4/1/2020              |                                                                  | -                  |                     |                         |                   |                    |                     |
| 5/1/2020                                                                      | 92                | 204                | 1,281               | 13            | 5/1/2020              |                                                                  | 239                |                     |                         |                   |                    |                     |
|                                                                               |                   |                    |                     |               |                       |                                                                  |                    |                     |                         |                   |                    |                     |