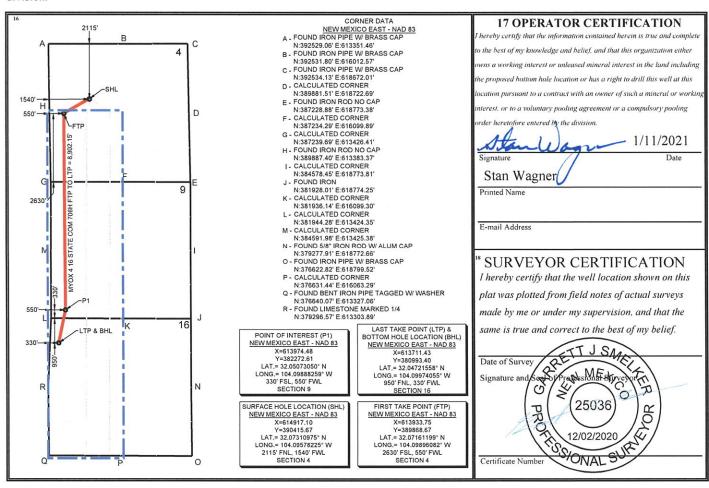

COG Operating LLC requests administrative approval of a non-standard location for the Myox 4 16 State Com 706H, API number 30-015-47927. The 706H well is proposed to be completed in the Purple Sage; Wolfcamp (Gas) pool, Pool Code 98220. This pool has special pool rules specifying the completed interval must be located 330 feet from the exterior boundary of the applicable spacing unit.

Approval of the non-standard completed interval will allow for efficient spacing of horizontal wells and thereby prevent waste.

The proposed completed interval is projected as follows:

Surface Location – 2115' FNL & 1540' FWL UL F Sec. 4-26S-28E Eddy County, NM

First Take Point Last Take Point Bottom Hole Proposed Pool
First Take Point 
2630' FSL & 550' FWL UL L Sec. 4-26S-28E

950' FNL & 330' FWL UL D Sec. 16-26S-28E

950' FNL & 330' FWL UL D Sec. 16-26S-28E

Purple Sage; Wolfcamp (Gas) (Pool Code 98220)

This will be a horizontal gas completion.

The Horizontal Spacing Unit will be 800 acres, SW/4 of Sec 4, W/2 of Sec 9, and W/2 of Sec 16-26S-28E as shown on the enclosed C-102. **The HSU defining well is the Myox 4 16 State Com 705H**.

Surface Location

| UL or lot no.                                                                  | Section | Township | Range | Lot Idn | Feet from the | North/South line | Feet from the | East/West line | County |
|--------------------------------------------------------------------------------|---------|----------|-------|---------|---------------|------------------|---------------|----------------|--------|
| F                                                                              | 4       | 26-S     | 28-E  |         | 2115'         | NORTH            | 1540'         | WEST           | EDDY   |
| "Bottom Hole Location If Different From Surface                                |         |          |       |         |               |                  |               |                |        |
| UL or lot no.                                                                  | Section | Township | Range | Lot Idn | Feet from the | North/South line | Feet from the | East/West line | County |
| D                                                                              | 16      | 26-S     | 28-E  |         | 950'          | NORTH            | 330'          | WEST           | EDDY   |
| 12 Dedicated Acres   13 Joint or Infill   14 Consolidation Code   15 Order No. |         |          |       |         |               |                  |               |                |        |
| 800                                                                            |         |          |       |         |               |                  |               |                |        |

<sup>10</sup> Surface Location

| UL or lot no.                                                                  | Section | Township | Range | Lot Idn | Feet from the | North/South line | Feet from the | East/West line | County |
|--------------------------------------------------------------------------------|---------|----------|-------|---------|---------------|------------------|---------------|----------------|--------|
| F                                                                              | 4       | 26-S     | 28-E  |         | 2115'         | NORTH            | 1540'         | WEST           | EDDY   |
| <sup>11</sup> Bottom Hole Location If Different From Surface                   |         |          |       |         |               |                  |               |                |        |
| UL or lot no.                                                                  | Section | Township | Range | Lot Idn | Feet from the | North/South line | Feet from the | East/West line | County |
| D                                                                              | 16      | 26-S     | 28-E  |         | 950'          | NORTH            | 330'          | WEST           | EDDY   |
| 12 Dedicated Acres   13 Joint or Infill   14 Consolidation Code   15 Order No. |         |          |       |         |               |                  |               |                |        |
| 800                                                                            |         |          |       |         |               |                  |               |                |        |