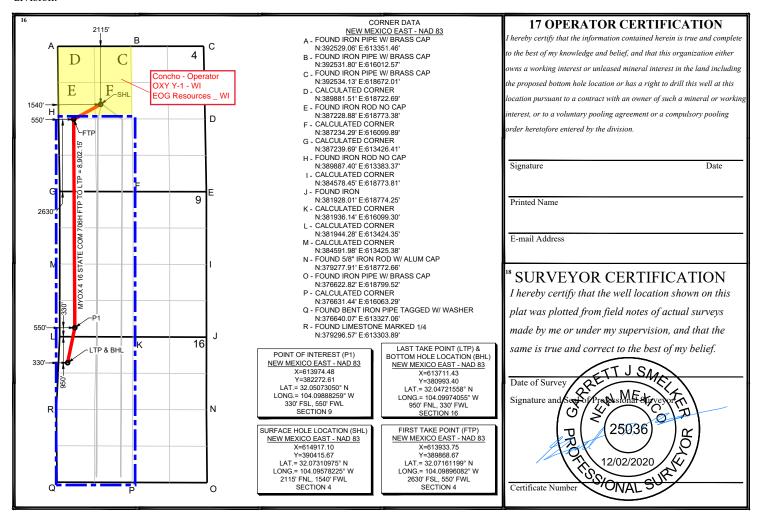

COG Operating LLC requests administrative approval of a non-standard location for the Myox 4 16 State Com 706H, API number 30-015-47927. The 706H well is proposed to be completed in the Purple Sage; Wolfcamp (Gas) pool, Pool Code 98220. This pool has special pool rules specifying the completed interval must be located 330 feet from the exterior boundary of the applicable spacing unit.

Approval of the non-standard completed interval will allow for efficient spacing of horizontal wells and thereby prevent waste.

The proposed completed interval is projected as follows:

Surface Location – 2115' FNL & 1540' FWL UL F Sec. 4-26S-28E Eddy County, NM

First Take Point Last Take Point Bottom Hole Proposed Pool
First Take Point 
2630' FSL & 550' FWL UL L Sec. 4-26S-28E

950' FNL & 330' FWL UL D Sec. 16-26S-28E

950' FNL & 330' FWL UL D Sec. 16-26S-28E

Purple Sage; Wolfcamp (Gas) (Pool Code 98220)

This will be a horizontal gas completion.

The Horizontal Spacing Unit will be 800 acres, SW/4 of Sec 4, W/2 of Sec 9, and W/2 of Sec 16-26S-28E as shown on the enclosed C-102. **The HSU defining well is the Myox 4 16 State Com 705H**.

Surface Location

| UL or lot no.                                                                  | Section | Township | Range | Lot Idn | Feet from the | North/South line | Feet from the | East/West line | County |
|--------------------------------------------------------------------------------|---------|----------|-------|---------|---------------|------------------|---------------|----------------|--------|
| F                                                                              | 4       | 26-S     | 28-E  |         | 2115'         | NORTH            | 1540'         | WEST           | EDDY   |
| "Bottom Hole Location If Different From Surface                                |         |          |       |         |               |                  |               |                |        |
| UL or lot no.                                                                  | Section | Township | Range | Lot Idn | Feet from the | North/South line | Feet from the | East/West line | County |
| D                                                                              | 16      | 26-S     | 28-E  |         | 950'          | NORTH            | 330'          | WEST           | EDDY   |
| 12 Dedicated Acres   13 Joint or Infill   14 Consolidation Code   15 Order No. |         |          |       |         |               |                  |               |                |        |
| 800                                                                            |         |          |       |         |               |                  |               |                |        |

<sup>10</sup> Surface Location

| UL or lot no.                                                                  | Section | Township | Range | Lot Idn | Feet from the | North/South line | Feet from the | East/West line | County |
|--------------------------------------------------------------------------------|---------|----------|-------|---------|---------------|------------------|---------------|----------------|--------|
| F                                                                              | 4       | 26-S     | 28-E  |         | 2115'         | NORTH            | 1540'         | WEST           | EDDY   |
| <sup>11</sup> Bottom Hole Location If Different From Surface                   |         |          |       |         |               |                  |               |                |        |
| UL or lot no.                                                                  | Section | Township | Range | Lot Idn | Feet from the | North/South line | Feet from the | East/West line | County |
| D                                                                              | 16      | 26-S     | 28-E  |         | 950'          | NORTH            | 330'          | WEST           | EDDY   |
| 12 Dedicated Acres   13 Joint or Infill   14 Consolidation Code   15 Order No. |         |          |       |         |               |                  |               |                |        |
| 800                                                                            |         |          |       |         |               |                  |               |                |        |

Off lease and Non-Standard Location Notification

To Whom It May Concern,

In regards to the above referenced Wells, COG operating LLC ("COG") is planning to off-lease the surface locations for the wells in the NW/4 of Section 4, Township 26 South, Range 28 East, Eddy Co., NM. The FTP for each well will also be located in a non-standard location. COG is the current operator of the leasehold underlying the NW/4 of Section 4 however, in addition to COG, the following are Working Interest owners to be notified: