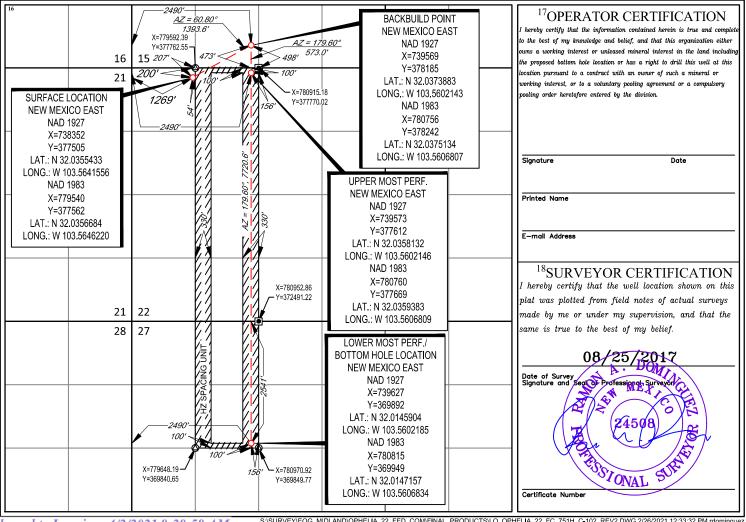

| 26-S        | 33-E            | _                     | 2541'         | NORTH            | 2490'         | WEST           | LEA    |  |
| 12Dedicated Acres | <sup>13</sup> Joint or l                                     | Infill 14Co | onsolidation Co | ode <sup>15</sup> Ord | ler No.       |                  |               |                |        |  |
| 240.00            |                                                              |             |                 |                       |               |                  |               |                |        |  |

NORTH

200'

No allowable will be assigned to this completion until all interests have been consolidated or a non-standard unit has been approved by the division.



### **Offset Tract Map**

Sections 22 & 27, 26S-33E, Lea County, New Mexico



16305771\_v1

# **EXHIBIT B**

| Royalty Interest Owner