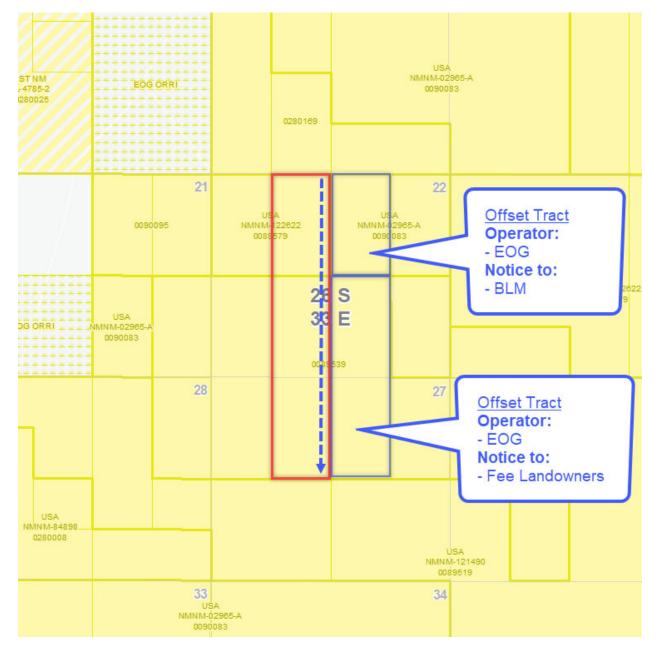

| _                     | 2541'         | NORTH            | 2490'         | WEST           | LEA    |  |
| 12Dedicated Acres | <sup>13</sup> Joint or l                                     | Infill 14Co | onsolidation Co | ode <sup>15</sup> Ord | ler No.       |                  |               |                |        |  |
| 240.00            |                                                              |             |                 |                       |               |                  |               |                |        |  |

NORTH

200'

No allowable will be assigned to this completion until all interests have been consolidated or a non-standard unit has been approved by the division.



### **Offset Tract Map**

Sections 22 & 27, 26S-33E, Lea County, New Mexico



16305771\_v1

# **EXHIBIT B**

| Royalty Interest Owner