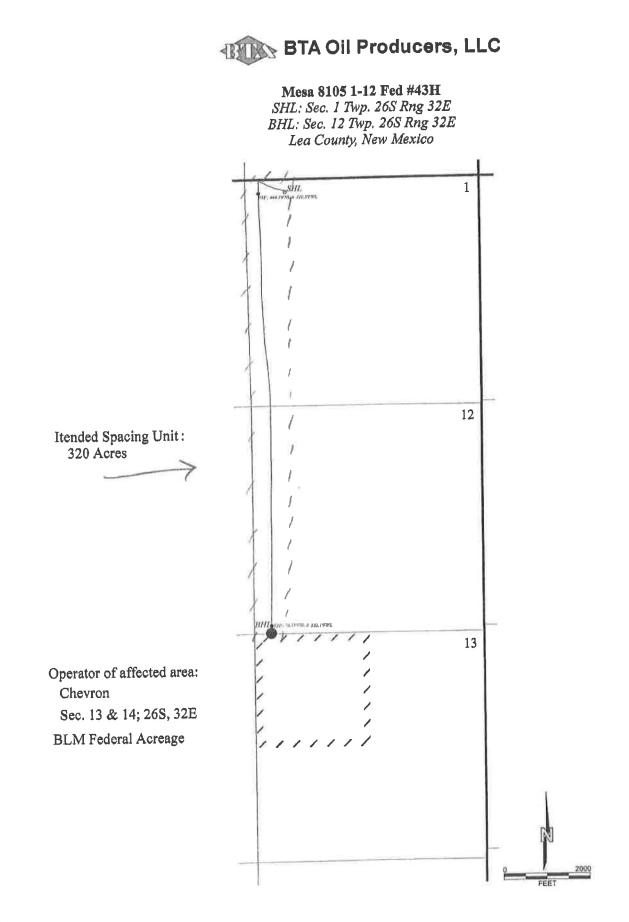

Surface location:280' FNL 960 FWL In Unit D Section 1, 26S, 32EFirst Take Point:499.5' FNL 339.3' FWL In Unit D Section 1, 26S, 32ELast Take Point:76.7' FSL 332.1' FWL In Unit M Section 12, 26S, 32EBottom Hole:48.7' FSL 331.2' FWL In Unit M Section 12, 26S, 32E

The dedicated acreage for the HSU is 320 acres and lies within the W/2 of the W/2 of Sec. 1 and W/2 of the W/2 of Sec. 12.

The adjoining unit toward which the unorthodox location encroaches is located in T26-S R32-E in Section 13.

The adjoining unit toward which the unorthodox location encroaches is located in T26-S R32-E in Section 13.

There was a calculation error in the completion process of this well. The error occurred when the third party calculated our last take point too close to the line and we did not catch it. We Planned our frac according to those calculations and completed the well.