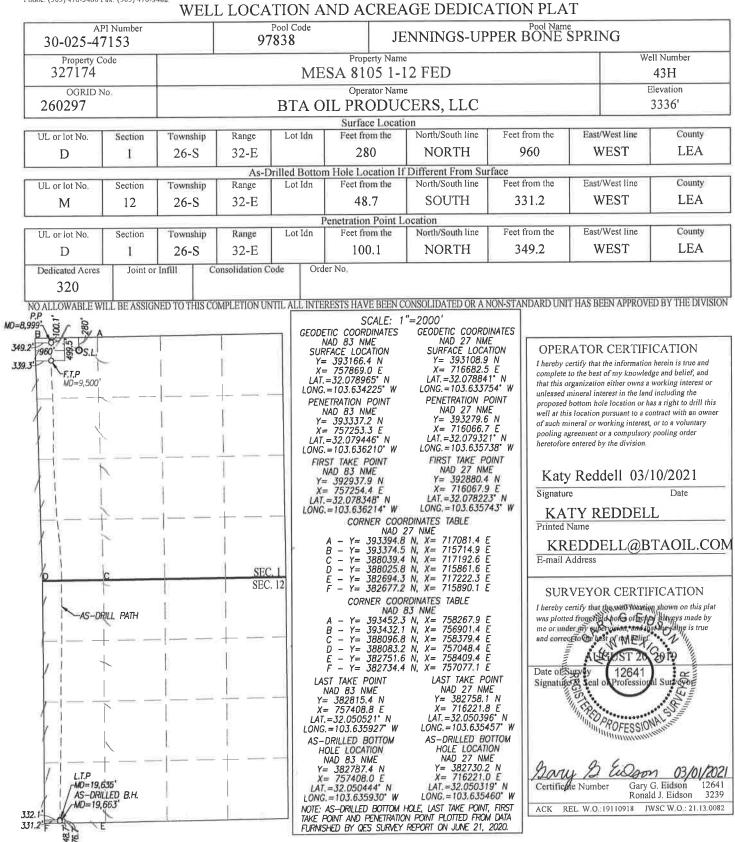

The dedicated acreage for the HSU is 320 acres and lies within the W/2 of the W/2 of Sec. 1 and W/2 of the W/2 of Sec. 12.

The adjoining unit toward which the unorthodox location encroaches is located in T26-S R32-E in Section 13.

The adjoining unit toward which the unorthodox location encroaches is located in T26-S R32-E in Section 13.

There was a calculation error in the completion process of this well. The error occurred when the third party calculated our last take point too close to the line and we did not catch it. We Planned our frac according to those calculations and completed the well.

- 1. C-102 plat for the drilled path and showing the Last Take Point Perforations.
- 2. A map of the unorthodox Horizontal Spacing Unit with affected area tracts identified.
- 3. List of affected offset parties. The date they were notified by mail and the tracking numbers.