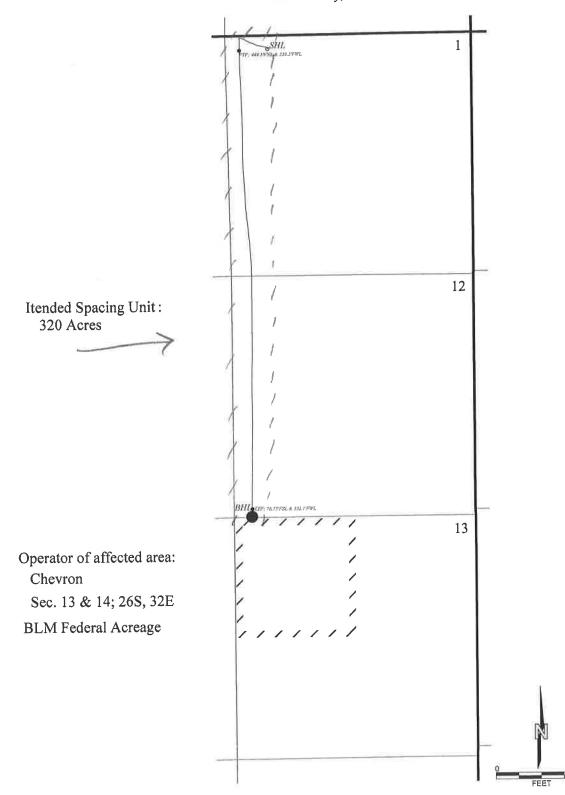

Surface location:280' FNL 960 FWL In Unit D Section 1, 26S, 32EFirst Take Point:499.5' FNL 339.3' FWL In Unit D Section 1, 26S, 32ELast Take Point:76.7' FSL 332.1' FWL In Unit M Section 12, 26S, 32EBottom Hole:48.7' FSL 331.2' FWL In Unit M Section 12, 26S, 32E

The dedicated acreage for the HSU is 320 acres and lies within the W/2 of the W/2 of Sec. 1 and W/2 of the W/2 of Sec. 12.

The adjoining unit toward which the unorthodox location encroaches is located in T26-S R32-E in Section 13.

There was a calculation error in the completion process of this well. The error occurred when the third party calculated our last take point too close to the line and we did not catch it. We Planned our frac according to those calculations and completed the well.

The adjoining unit toward which the unorthodox location encroaches is located in T26-S R32-E in Section 13.

There was a calculation error in the completion process of this well. The error occurred when the third party calculated our last take point too close to the line and we did not catch it. We Planned our frac according to those calculations and completed the well.

- 1. C-102 plat for the drilled path and showing the Last Take Point Perforations.
- 2. A map of the unorthodox Horizontal Spacing Unit with affected area tracts identified.
- 3. List of affected offset parties. The date they were notified by mail and the tracking numbers.