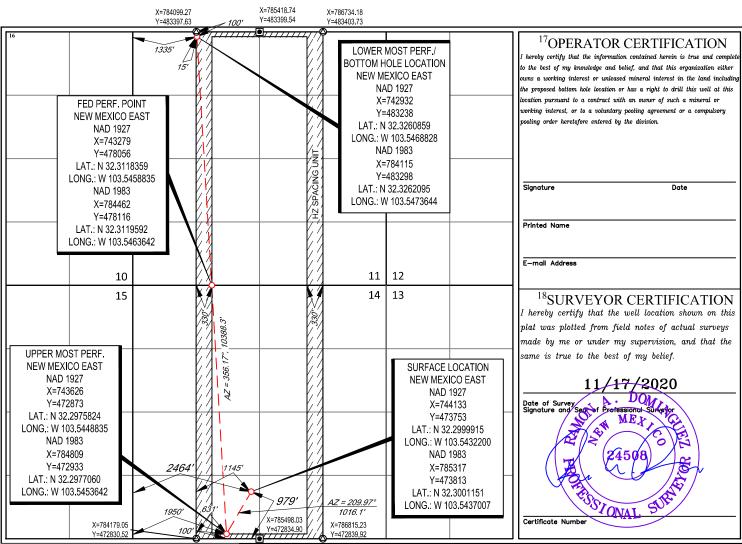

This well is to be drilled and completed at a <u>surface location</u> 979 feet from the south line and 2,464 feet from the west line (Unit N) of Section 14. The <u>first take point</u> is located 100 feet from the south line and 1,950 feet from the west line (Unit N) of Section 14, and the <u>last take point</u> is located 100 feet from the north line and 1,335 feet from the west line (Unit C) of Section 11.

**Exhibit A** is a Form C-102 showing the completed interval of the proposed **Driver 14 Fed Com #503H well** encroaches on the spacing unit/tracts to the west in the W/2 W/2 of said Sections 11 and 14.

#### <sup>10</sup>Surface Location

| UL or lot no.                 | Section                                                      | Township    | Range           | Lot Idn              | Feet from the | North/South line | Feet from the | East/West line | County |
|-------------------------------|--------------------------------------------------------------|-------------|-----------------|----------------------|---------------|------------------|---------------|----------------|--------|
| N                             | 14                                                           | 23-S        | 33-E            | _                    | 979'          | SOUTH            | 2464'         | WEST           | LEA    |
|                               | <sup>11</sup> Bottom Hole Location If Different From Surface |             |                 |                      |               |                  |               |                |        |
| UL or lot no.                 | Section                                                      | Township    | Range           | Lot Idn              | Feet from the | North/South line | Feet from the | East/West line | County |
| С                             | 11                                                           | 23-S        | 33-E            | -                    | 100'          | NORTH            | 1335'         | WEST           | LEA    |
| <sup>12</sup> Dedicated Acres | <sup>13</sup> Joint or I                                     | Infill 14Co | nsolidation Cod | de <sup>15</sup> Ord | er No.        | •                |               |                |        |