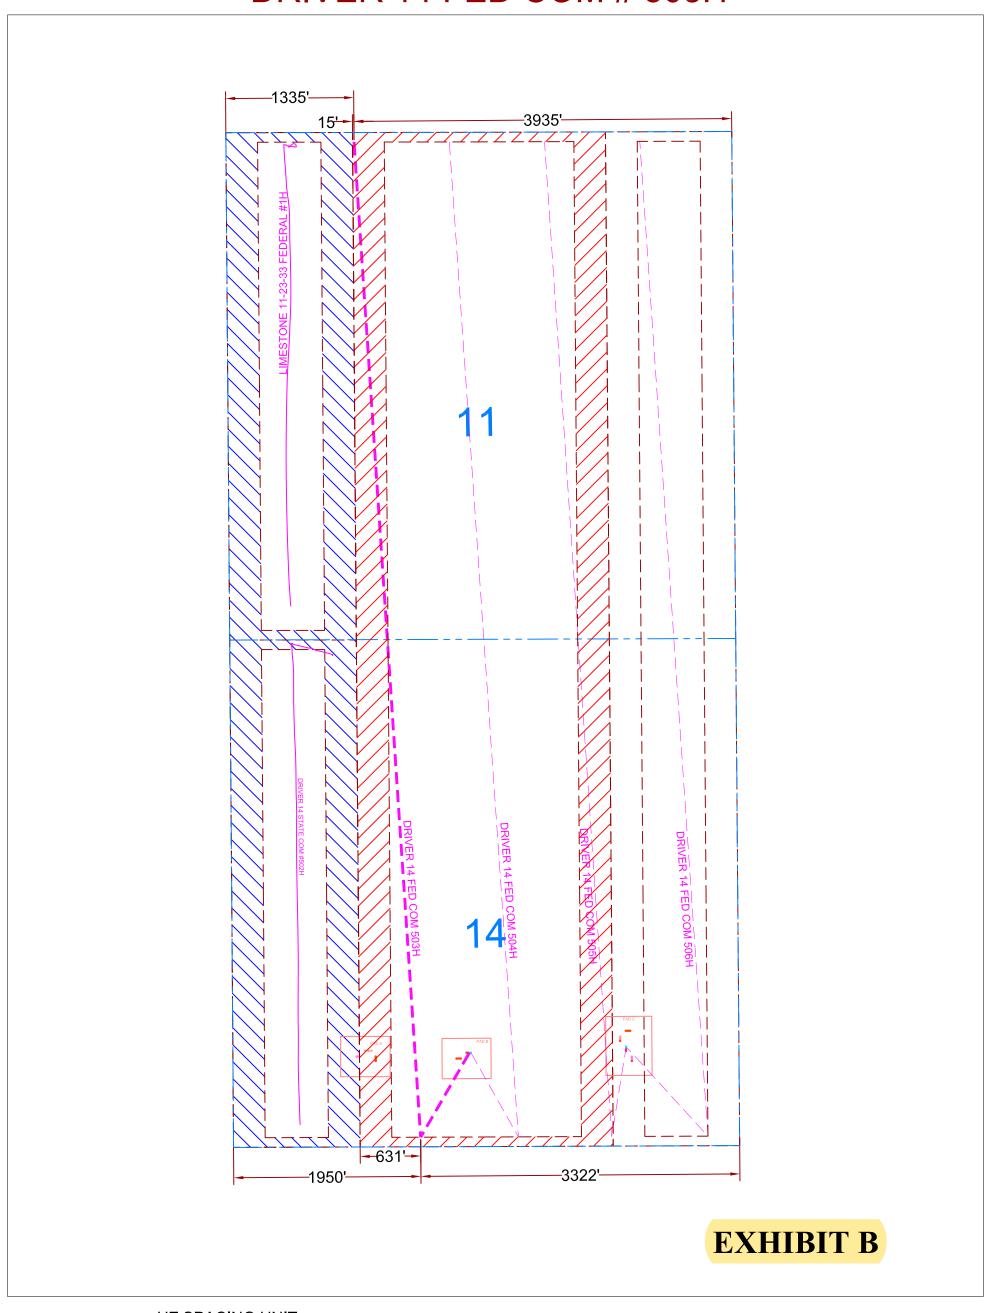

**Exhibit B** is a plat for Sections 11 and 14 that shows the proposed **Driver 14 Fed Com** #503H well in relation to adjoining spacing unit/tracts to the west.

Ownership is diverse between the subject spacing unit and the affected spacing unit/tracts to the west. **Exhibit C** is a list of the "affected parties" to this application and proof that a copy of this application with all attachments has been sent by certified mail to each affected party advising that any objections must be filed in writing with the Division within 20 days from the date the Division receives the application.