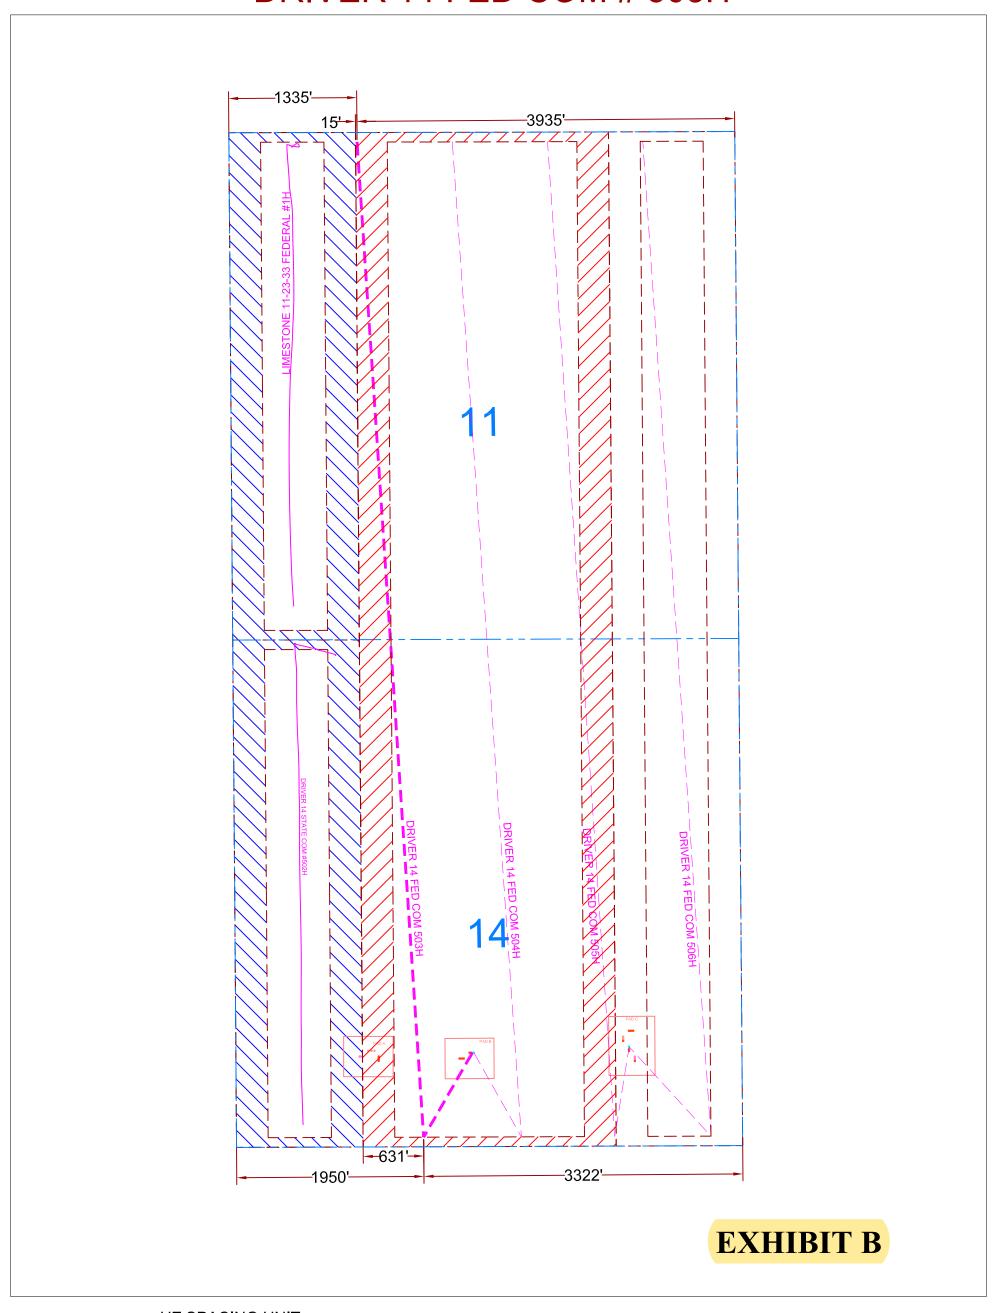

**Exhibit B** is a plat for Sections 11 and 14 that shows the proposed **Driver 14 Fed Com** #503H well in relation to adjoining spacing unit/tracts to the west.

Ownership is diverse between the subject spacing unit and the affected spacing unit/tracts to the west. **Exhibit C** is a list of the "affected parties" to this application and proof that a copy of this application with all attachments has been sent by certified mail to each affected party advising that any objections must be filed in writing with the Division within 20 days from the date the Division receives the application.