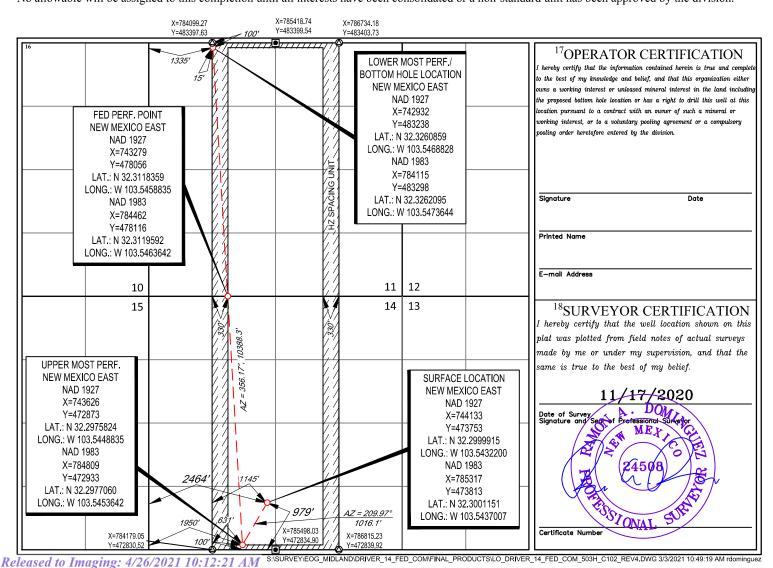

This well is to be drilled and completed at a <u>surface location</u> 979 feet from the south line and 2,464 feet from the west line (Unit N) of Section 14. The <u>first take point</u> is located 100 feet from the south line and 1,950 feet from the west line (Unit N) of Section 14, and the <u>last take point</u> is located 100 feet from the north line and 1,335 feet from the west line (Unit C) of Section 11.

**Exhibit A** is a Form C-102 showing the completed interval of the proposed **Driver 14 Fed Com #503H well** encroaches on the spacing unit/tracts to the west in the W/2 W/2 of said Sections 11 and 14.

Section Township

Range

Lot Idn

County

**EXHIBIT A** 

Feet from the

District I 1625 N. French Dr., Hobbs, NM 88240 Phone: (575) 393-6161 Fax: (575) 393-0720 District II 811 S. First St., Artesia, NM 88210 Phone: (575) 748-1283 Fax: (575) 748-9720 District III 1000 Rio Brazos Road, Aztec, NM 87410 Phone: (505) 334-6178 Fax: (505) 334-6170 District IV 1220 S. St. Francis Dr., Santa Fe, NM 87505

Phone: (505) 476-3460 Fax: (505) 476-3462

UL or lot no.

State of New Mexico
Energy, Minerals & Natural Resources
Department
OIL CONSERVATION DIVISION
1220 South St. Francis Dr.
Santa Fe, NM 87505

FORM C-102
Revised August 1, 2011
Submit one copy to appropriate
District Office

### WELL LOCATION AND ACREAGE DEDICATION PLAT

| <sup>1</sup> API Numb<br>30-025 |                                | <sup>2</sup> Pool Code      | <sup>3</sup> Pool Name |                          |  |  |
|---------------------------------|--------------------------------|-----------------------------|------------------------|--------------------------|--|--|
| <sup>4</sup> Property Code      |                                | <sup>5</sup> Pı             | roperty Name           | <sup>6</sup> Well Number |  |  |
|                                 | DRIVER 14 FED COM 503H         |                             |                        |                          |  |  |
| <sup>7</sup> OGRID No.          |                                | <sup>8</sup> O <sub>l</sub> | perator Name           | <sup>9</sup> Elevation   |  |  |
| 7377                            | 7377 EOG RESOURCES, INC. 3669' |                             |                        |                          |  |  |
| •                               |                                | 10 ~                        |                        |                          |  |  |

#### <sup>10</sup>Surface Location

North/South line

Feet from the

|     | N                                                            | 14                       | 23-S       | 33-E           | -                    | 979'          | SOUTH 2464'      |               | WEST           | LEA    |
|-----|--------------------------------------------------------------|--------------------------|------------|----------------|----------------------|---------------|------------------|---------------|----------------|--------|
| Ī   | <sup>11</sup> Bottom Hole Location If Different From Surface |                          |            |                |                      |               |                  |               |                |        |
| Γ   | UL or lot no.                                                | Section                  | Township   | Range          | Lot Idn              | Feet from the | North/South line | Feet from the | East/West line | County |
|     | C                                                            | 11                       | 23-S       | 33-E           | _                    | 100'          | NORTH 1335' WEST |               | LEA            |        |
| 1   | <sup>2</sup> Dedicated Acres                                 | <sup>13</sup> Joint or I | nfill 14Co | nsolidation Co | de <sup>15</sup> Ord | er No.        | -                | -             |                |        |
| - 1 | 640.00                                                       | 1                        |            |                |                      |               |                  |               |                |        |

No allowable will be assigned to this completion until all interests have been consolidated or a non-standard unit has been approved by the division.