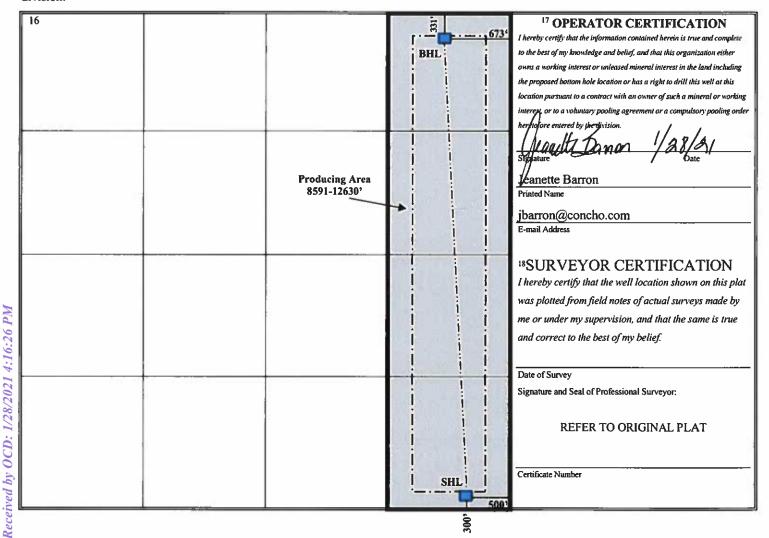

# WELL LOCATION AND ACREAGE DEDICATION PLAT

| 1,                      | API Numbei  | r            |              | <sup>2</sup> Pool Code      |                       |                               | <sup>3</sup> Pool Na | me                    |                          |  |
|-------------------------|-------------|--------------|--------------|-----------------------------|-----------------------|-------------------------------|----------------------|-----------------------|--------------------------|--|
| 30-                     | 015-4260    | 09           |              | 51010                       |                       | Red Bluff; Bone Spring, South |                      |                       |                          |  |
| <sup>4</sup> Property C | ode         |              |              |                             | 5 Property            | Name                          |                      |                       | <sup>6</sup> Well Number |  |
| 39491                   | j           |              |              |                             | Brutus 12 l           | Federal                       |                      | [                     | 1H                       |  |
| <sup>7</sup> OGRID N    | Vo.         |              |              |                             | <sup>8</sup> Operator | Name                          |                      |                       | <sup>9</sup> Elevation   |  |
| 21795                   | 5           |              |              | COG Production LLC 2936' GR |                       |                               |                      | 2936' GR              |                          |  |
|                         |             |              |              |                             | 10 Surface            | Location                      |                      | •                     |                          |  |
| UL or lot no.           | Section     | Township     | Range        | Lot Idn                     | Feet from the         | North/South line              | Feet from the        | East/West line County |                          |  |
| P                       | 12          | 26S          | 28E          |                             | 300                   | South 500 East Eddy           |                      |                       |                          |  |
|                         |             |              | 11 Bo        | ottom Ho                    | le Location I         | f Different From              | m Surface            |                       | <u> </u>                 |  |
| UL or lot no.           | Section     | Township     | Range        | Lot Idn                     | Feet from the         | North/South line              | Feet from the        | East/West line        | County                   |  |
| A                       | 12          | 26S          | 28E          |                             | 331                   | North                         | 673                  | East Eddy             |                          |  |
| Dedicated Acres         | 13 Joint or | Infill It Co | onsolidation | Code 15 Ore                 | der No.               | 1                             |                      |                       | •                        |  |
| 160                     |             |              |              |                             |                       |                               |                      |                       |                          |  |

No allowable will be assigned to this completion until all interests have been consolidated or a non-standard unit has been approved by the division.

Received by OCD: 1/28/2021 4:16:26 PM