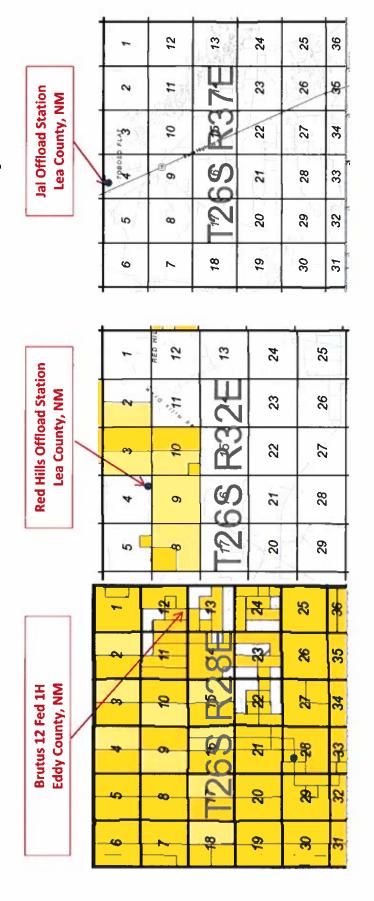

# Oil Production:

The oil production from this well may be transported by truck to either the Red Hills Offload Station, located in Unit O, Section 4-T26S-R32E, or the Jal Offload Station, located in Unit D, Section 4-T26S-R37E, Lea County in the event the CTB on lease is over capacity or in the case of battery or pipeline repairs. Oil will remain segregated and will be measured by lact meter when offloading at the Offload Stations.

# Red Hills and Jal Offload Station Map

|           |          |               | BRUTUS FED 1H               |                   |       |               |                              |           |
|-----------|----------|---------------|-----------------------------|-------------------|-------|---------------|------------------------------|-----------|
| Date Sent | Initials | Name          | Address                     | City              | State | State ZipCode | Certified Return Receipt No. | Delivered |
| 01.28.21  | 18       | B OXY USA INC | 5 Greenway Plaza, Suite 110 | Houston TX 77046  | ř     |               | 7017 3040 0000 1206 4715     |           |
| 01.28.21  | JB       | BLM           | 620 E. Green Street         | Carlsbad NM 88220 | NM    |               | 7017 3040 0000 1206 4722     |           |

**Central Tank Battery: Red Hills Offload Station** 

Central Tank Battery Location (NMPM): Unit O, Section 4, Township 26 South, Range 32 East

**Central Tank Battery: Jal Offload Station** 

Central Tank Battery Location (NMPM): Unit D, Section 4, Township 26 South, Range 37 East