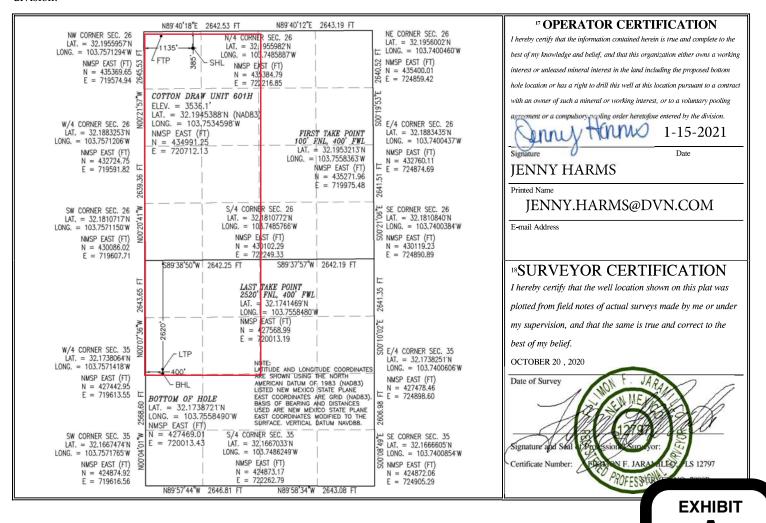

- Surface Location (SL): 385' from the North line and 1135' from the West line of Section 26, Township 24 South, Range 31 East;
- Bottom Hole Location (BHL): 2620' from the North line and 400' from the West line of Section 35, Township 24 South, Range 31 East;
- First Take Point (FTP): 100' from the North line and 400' from the West line of Section 26, Township 24 South, Range 31 East;
- Last Take Point (LTP): 2520' from the North line and 400' from the West line of Section 35, Township 24 South, Range 31 East.

abadieschill.com

Devon has included as Exhibit B a letter explaining why this application is needed. This well will produce from the Purple Sage Wolfcamp Pool (Pool Code 98220). There are special pool rules for this pool under Order No. R-14262, that establish 330' foot setback requirements. The completed interval for the proposed well is closer than 330' from the boundary of the spacing unit.

#### WELL LOCATION AND ACREAGE DEDICATION PLAT

| 1 API Number         2 Pool Code         3 Pool Na           30-015-47299         98220         PURPLE SAGE; WOLFCAMP (GAS) |  | <sup>3</sup> <b>Pool Name</b><br>PURPLE SAGE; WOLFCAMP (GAS) |                          |      |
|-----------------------------------------------------------------------------------------------------------------------------|--|--------------------------------------------------------------|--------------------------|------|
| <sup>4</sup> Property Code                                                                                                  |  | <sup>5</sup> Pr                                              | <sup>6</sup> Well Number |      |
| 300635                                                                                                                      |  | COTTO                                                        | N DRAW UNIT              | 601H |
| <sup>7</sup> OGRID No.                                                                                                      |  | 8 O <sub>I</sub>                                             | <sup>9</sup> Elevation   |      |
| 6137                                                                                                                        |  | DEVON ENERGY PRO                                             | 3536.1                   |      |

# Surface Location

| UL or lot no.                                                | Section               | Township  | Range         | Lot Idn | Feet from the             | North/South line | Feet from the | East/West line | County |
|--------------------------------------------------------------|-----------------------|-----------|---------------|---------|---------------------------|------------------|---------------|----------------|--------|
| D                                                            | 26                    | 24 S      | 31 E          |         | 385                       | NORTH            | 1135          | WEST           | EDDY   |
| <sup>11</sup> Bottom Hole Location If Different From Surface |                       |           |               |         |                           |                  |               |                |        |
| UL or lot no.                                                | Section               | Township  | Range         | Lot Idn | Feet from the             | North/South line | Feet from the | East/West line | County |
| E                                                            | 35                    | 24 S      | 31 E          |         | 2620   NORTH   400   WEST |                  | EDDY          |                |        |
| 12 Dedicated Acre                                            | s <sup>13</sup> Joint | or Infill | Consolidation | 1 Code  | 15 Order No.              |                  |               |                |        |
| 480                                                          |                       |           |               |         |                           |                  |               |                |        |

No allowable will be assigned to this completion until all interests have been consolidated or a non-standard unit has been approved by the division.

| Intent                                       | : <u>X</u>                   | As Dril                                                                      | led                 |         |                    |                   |                      |                       |                 |         |       |                |                |
|----------------------------------------------|------------------------------|------------------------------------------------------------------------------|---------------------|---------|--------------------|-------------------|----------------------|-----------------------|-----------------|---------|-------|----------------|----------------|
| API#                                         | 30-015-472                   | 299                                                                          | ]                   |         |                    |                   |                      |                       |                 |         |       |                |                |
| Opei                                         | rator Nar                    | ne:                                                                          |                     |         |                    | Property          | Name:                |                       |                 |         |       |                | Well Number    |
| DEV                                          | ON ENE                       | RGY PRO                                                                      | DUCTIO              | N CO.,  | L.P.               | CC                | OTTON DRAW UNIT 601H |                       |                 |         |       |                | 601H           |
|                                              |                              |                                                                              |                     |         |                    |                   |                      |                       |                 |         |       |                |                |
|                                              |                              |                                                                              |                     |         |                    |                   |                      |                       |                 |         |       |                |                |
| Kick C                                       | off Point (                  | KOP)                                                                         |                     |         |                    |                   |                      |                       |                 |         |       |                |                |
| UL                                           | Section<br>26                | Township<br>24S                                                              | Range<br>31E        | Lot     | Feet<br>37 FNL     | From              | N/S                  | Feet<br>400           | FWL             | From E/ | /W    | County<br>EDDY |                |
| Latitu                                       |                              |                                                                              |                     | 1       | Longitu            | de                |                      | <u> </u>              |                 |         |       | NAD            |                |
| 32                                           | 32.19540191 -103.75583630 83 |                                                                              |                     |         |                    |                   |                      |                       | 83              |         |       |                |                |
|                                              |                              | . (===)                                                                      |                     |         |                    |                   |                      |                       |                 |         |       |                |                |
|                                              | ake Poin                     |                                                                              |                     |         |                    |                   |                      | _                     |                 |         |       | Г              |                |
| UL<br><b>D</b>                               | Section <b>26</b>            | Section 26 Township Range 31E Lot Feet 100 From N/S NORTH Feet 400 WEST EDDY |                     |         |                    |                   |                      | County<br><b>EDDY</b> |                 |         |       |                |                |
| Latitude Longitude NAD <b>103.7558363</b> 83 |                              |                                                                              |                     |         |                    |                   |                      |                       | NAD<br>83       | 3       |       |                |                |
|                                              |                              |                                                                              |                     |         |                    |                   |                      |                       |                 |         |       |                |                |
| Last T                                       | ake Point                    | t (LTP)                                                                      |                     |         |                    |                   |                      |                       |                 |         |       |                |                |
| UL<br><b>E</b>                               | Section <b>35</b>            | Township <b>24S</b>                                                          | Range<br><b>31E</b> | Lot     | Feet <b>2520</b>   | From N/S<br>NORTH | Feet <b>40</b> 0     |                       | From E/<br>WEST | w c     | ount  | у<br><b>Ү</b>  |                |
| Latitu                                       |                              | 7/1/60                                                                       | <u> </u>            | 1       | Longitu            |                   |                      | ·n                    |                 | N       | IAD   | 83             |                |
| 32.1741469                                   |                              |                                                                              |                     |         |                    | 103.73            | J0 <del>4</del> 0    |                       |                 |         |       | - 65           |                |
|                                              |                              |                                                                              |                     |         |                    |                   |                      |                       |                 |         |       |                |                |
| 1 - 41- :-                                   | 4                            | _l _ £: :                                                                    |                     |         | <del>-</del> -   C | -: U:+0           | Г                    | YES                   | 7               |         |       |                |                |
| is this                                      | well the                     | defining w                                                                   | ell for the         | HOriz   | ontai Spa          | cing Unit?        | L                    |                       | J               |         |       |                |                |
|                                              |                              |                                                                              |                     | NO      | _                  |                   |                      |                       |                 |         |       |                |                |
| ls this                                      | well an i                    | nfill well?                                                                  |                     | NO      |                    |                   |                      |                       |                 |         |       |                |                |
|                                              |                              |                                                                              |                     |         |                    |                   |                      |                       |                 |         |       |                |                |
|                                              | l is yes p<br>ng Unit.       | olease prov                                                                  | vide API i          | f avail | able, Ope          | erator Nar        | ne and               | l well                | numbe           | r for [ | Defir | ning well      | for Horizontal |
| API#                                         | 51.110.                      |                                                                              | 7                   |         |                    |                   |                      |                       |                 |         |       |                |                |
| 7.1.17                                       |                              |                                                                              |                     |         |                    |                   |                      |                       |                 |         |       |                |                |
| Opei                                         | rator Nar                    | ne:                                                                          |                     |         |                    | Property          | Name:                |                       |                 |         | _     |                | Well Number    |
|                                              |                              |                                                                              |                     |         |                    |                   |                      |                       |                 |         |       |                |                |
|                                              |                              |                                                                              |                     |         |                    |                   |                      |                       |                 |         |       |                | V7.00/00/00:5  |