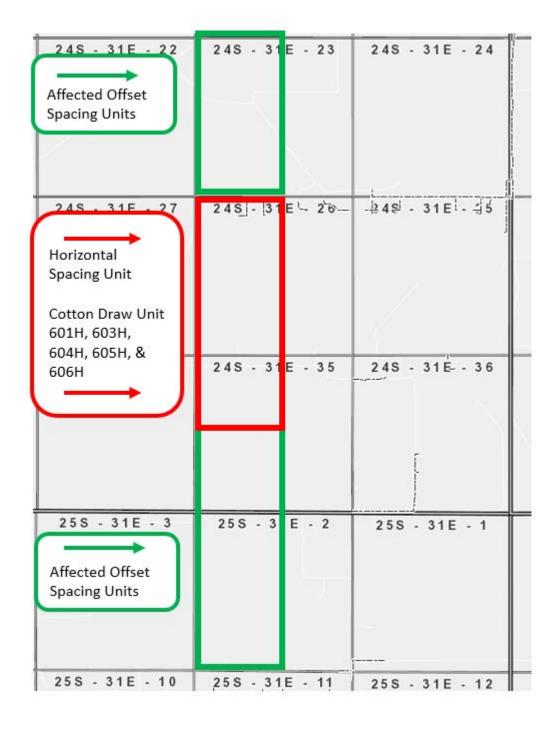

The unorthodox location will encroach towards the (1) W/2 of Section 23, Township 24 South, Range 31 East; and (2) and the SW/4 of Section 35, Township 24 South, Range 31 East, as well as the W/2 of Section 2, Township 25 South, Range 31 East.

Devon attests that, on or before submission of this application, it provided notice to the affected persons (1) in the adjoining W/2 of Section 23, Township 24 South, Range 31 East, which includes spacing units that encompass the SW/4 of Section 23; and (2) SW/4 of Section 35, Township 24 South, Range 31 East (that being the adjacent quarter section), and the W/2 of Section 2, Township 25 South, Range 31 East, which includes adjacent spacing units in Sections 35 and 2; said notice as described satisfies all provisions of NMAC 19.15.4.12A(2); copies of the application and required plat maps were furnished. Devon also provided notice to the Bureau of Land Management to the extent that they own interest with respect to offsetting areas. Devon provides herein a sectional map of this area, attached as Exhibit C. Proof of mailing, along with a copy of the notice letter sent to listed affected persons and parties, is attached hereto as Exhibit D. The development plan for this well is pursuant to a Joint Operating Agreement; therefore, there is no associated pooling case number.