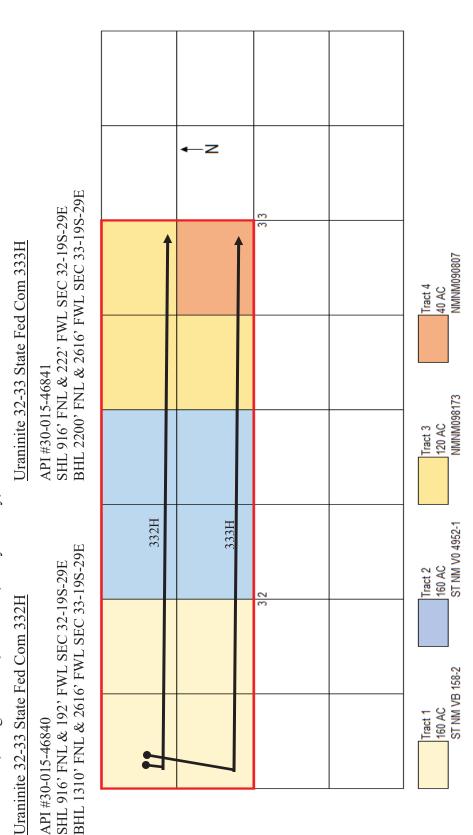

Re: Central Tank Battery

**URANINITE 32 CTB 2** 

Sec., T, R: SWNW & NWSW, S32, T19S, R29E

Lease: NMNM098173, ST NM VB1582, NMNM090807,

ST NM BV1581, ST NM VO 4546

Pool: [65010] WINCHESTER; BONE SPRING &

[49622] PARKWAY; BONE SPRING

County: Eddy Co., New Mexico

Dear Mr. McClure:

Please find attached the OCD Form C-103 Notice of Intent for a Central Tank Battery of the aforementioned wells. This is application is necessary due to diverse leases and pools.