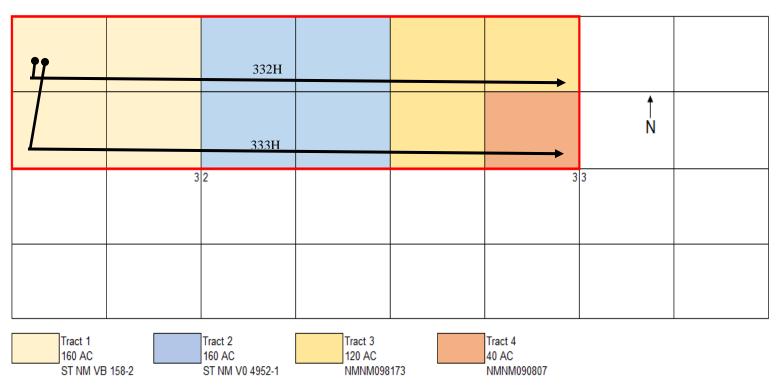

Re: Central Tank Battery

**URANINITE 32 CTB 2** 

Sec., T, R: SWNW & NWSW, S32, T19S, R29E

Lease: NMNM098173, ST NM VB1582, NMNM090807,

ST NM BV1581, ST NM VO 4546

Pool: [65010] WINCHESTER; BONE SPRING &

[49622] PARKWAY; BONE SPRING

County: Eddy Co., New Mexico

Dear Mr. McClure:

Please find attached the OCD Form C-103 Notice of Intent for a Central Tank Battery of the aforementioned wells. This is application is necessary due to diverse leases and pools.