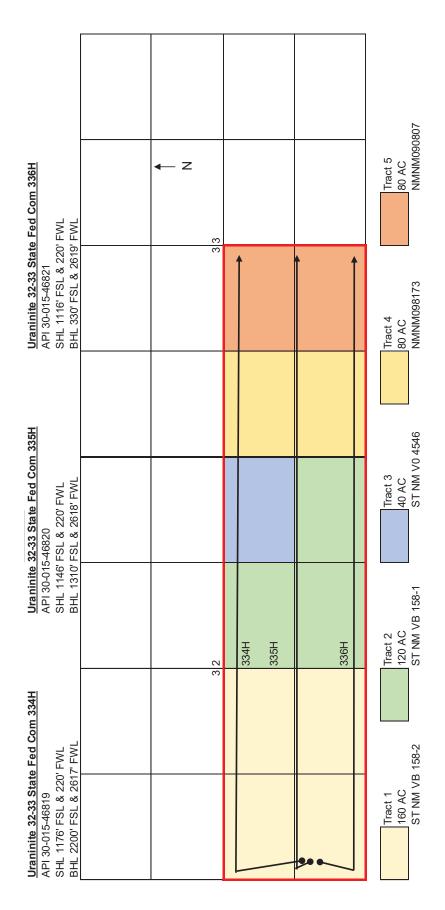

Re: Central Tank Battery

**URANINITE 32 CTB 2** 

Sec., T, R: SWNW & NWSW, S32, T19S, R29E

Lease: NMNM098173, ST NM VB1582, NMNM090807,

ST NM BV1581, ST NM VO 4546

Pool: [65010] WINCHESTER; BONE SPRING &

[49622] PARKWAY; BONE SPRING

County: Eddy Co., New Mexico

Dear Mr. McClure:

Please find attached the OCD Form C-103 Notice of Intent for a Central Tank Battery of the aforementioned wells. This is application is necessary due to diverse leases and pools.