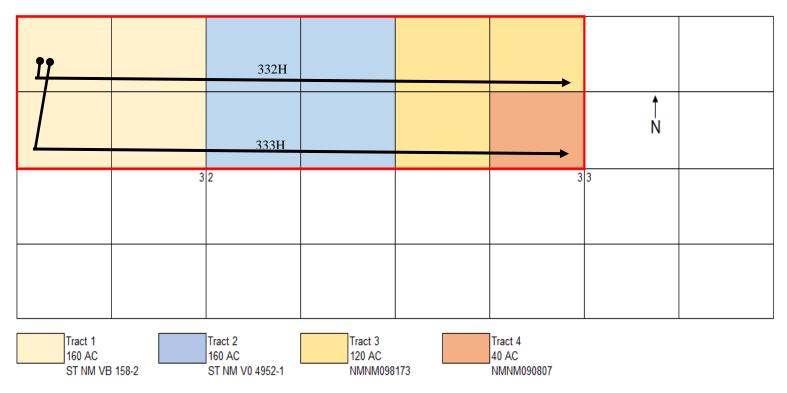

Re: Central Tank Battery

**URANINITE 32 CTB 2** 

Sec., T, R: SWNW & NWSW, S32, T19S, R29E

Lease: NMNM098173, ST NM VB1582, NMNM090807,

ST NM BV1581, ST NM VO 4546

Pool: [65010] WINCHESTER; BONE SPRING &

[49622] PARKWAY; BONE SPRING

County: Eddy Co., New Mexico

Dear Mr. McClure:

Please find attached the OCD Form C-103 Notice of Intent for a Central Tank Battery of the aforementioned wells. This is application is necessary due to diverse leases and pools.