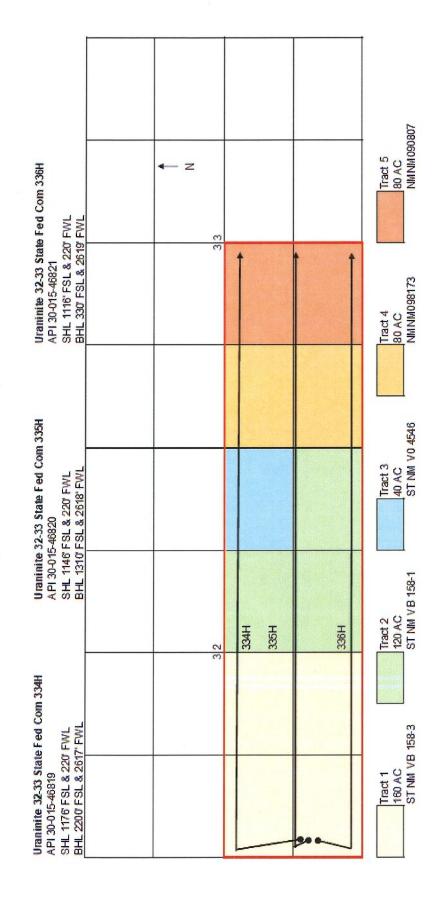

Re: Central Tank Battery

**URANINITE 32 CTB 2** 

Sec., T, R: SWNW & NWSW, S32, T19S, R29E

Lease: NMNM098173, ST NM VB1582, NMNM090807,

ST NM BV1581, ST NM VO 4546

Pool: [65010] WINCHESTER; BONE SPRING &

[49622] PARKWAY; BONE SPRING

County: Eddy Co., New Mexico

Dear Mr. McClure:

Please find attached the OCD Form C-103 Notice of Intent for a Central Tank Battery of the aforementioned wells. This is application is necessary due to diverse leases and pools.