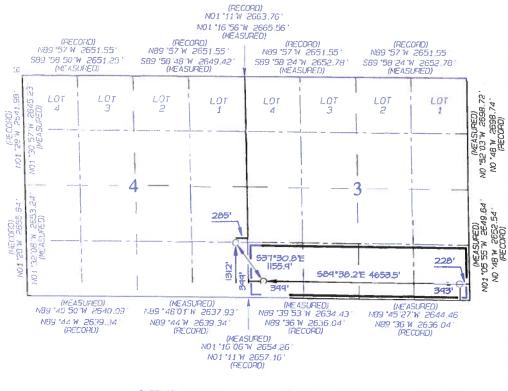

321224     | *Property I<br>CHACO 230 |                 | °Well Number<br>150H |
| '0GRIO No.<br>372286        | *Operator<br>ENDURING RE | *Elevation 6870 |                      |

Burface Location at or lot no Section Feet from the Range Township Lot Idn North/South line Feet from the East/West line 0 4 23N 8W 1312 SOUTH 285 EAST SAN JUAN 11 Bottom Hole ocation Different From Surface Range Ut or kit no Section Township Feet from the North/South line Feet from the East/West line P 3 **23N** 8W 393 SOUTH 228 EAST SAN JUAN <sup>12</sup> Demicated Acres Daniet or Infill 4 Consolidation Code <sup>3</sup> Order No. 150.0 Acres 5/2 5/2 Section 3

NO ALLOWABLE WILL BE ASSIGNED TO THIS COMPLETION UNTIL ALL INTERESTS HAVE BESN CONSOLIDATED OR A NON-STANDARD UNIT HAS BEEN APPROVED BY THE DIVISION



SURFACE LOCATION 1312" FSL 285" FEL SECTION 4, T23N, RBW LAT: 36.25256 N LONG: 107.67832 W DATUM: NAD1927

LAT: 36.25257 °N LONG: 107.67893 °W DATUM: NAD1983

POINT-OF-ENTRY 399' FSL 399' FWL SECTION 3, T23N, P8W LAT: 36.25004 N LONG: 107.67593 W DATUM: NAD1927

LAT: 36.25005 N LONG: 107.67655 W DATUM: NAD1983

BOTTOM-HOLE 393' F5L 228' FEL SECTION 3, T23N, R8W LAT: 36.24993' N LONG: 107.55015' N DATUM: NAD1927

LAT: 35.24995 \*N LONG: 107.65076 \*W DATUM: NAD1983



District I 1625 N. French Drive, Hobbs, NM 88240 Phone (575) 393-6161 Fax: (575) 393-0720 District II 811 S. First Street, Artesia, NM 882**10** Phone:(575) 748-1283 Fax:(575) 748-9720 District III 1000 Rio Brazos Road, Aztec, NM 87410 Phone (505) 334-6178 Fax: (505) 334-6170 District IV 1220 S. St. Francis Drive, Santa Fe,