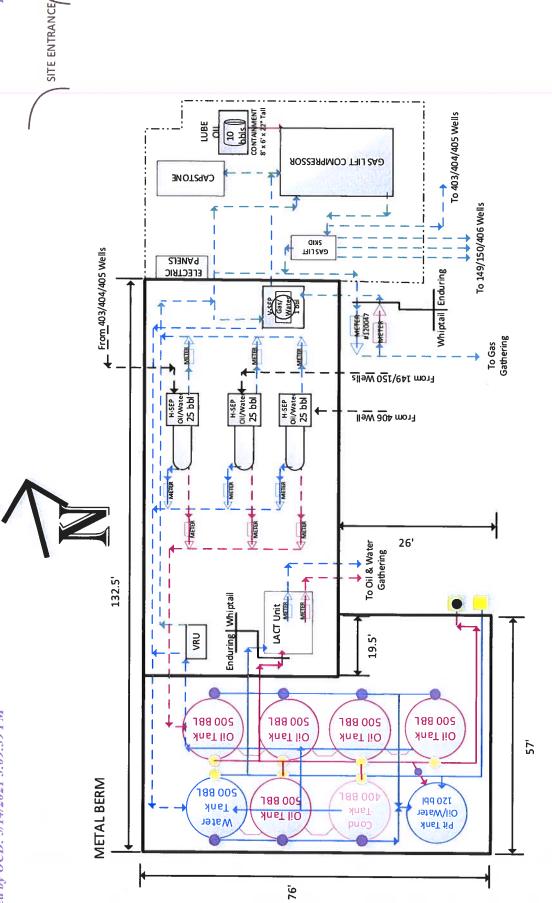

RECEIVED:

REVIEWER:

Released to Imaging: 5/21/2021 5:37:58 PM

| ٠  |     |    |
|----|-----|----|
|    | 2   | 2  |
| r  | e   | ۰  |
| a  | 1   | 1  |
| s  | 2   |    |
|    |     | ٠  |
|    | _   |    |
| ç  | 0   | ۹  |
| 2  |     |    |
| ₹  | ٧   | ٦  |
|    | ٠   | ì  |
|    |     | ľ  |
| ς  | 0   | ۹  |
|    |     | L  |
| `  | Ξ   | 3  |
|    | ۰   | ٦. |
| á  | Ċ.  | 4  |
| ۲  | ٧   | ٦  |
|    |     | 1  |
| ÷  | -   |    |
|    |     |    |
|    |     | s  |
| ١  |     | ٧  |
| e  | 3   | ٠  |
|    | •   |    |
| 1  |     | ä  |
| 6  | U   | ٦  |
| ı  |     | ۹  |
| ٦  | ₹   | ĺ  |
| ı  | . ` |    |
| 3  | •   | ŧ  |
| `  | _   |    |
|    | 7   | 2  |
| ٩  | r   | ì  |
|    |     |    |
|    | ٠   | ì  |
|    | _   | ľ  |
| ٥  | 9   |    |
| r  | •   | 1  |
| r  |     | ١  |
| ١  | 4   |    |
|    |     | 1  |
| С  | 7   | ١  |
| ٦  | G   | ł  |
|    |     |    |
|    | •   | ĺ, |
|    | ř   |    |
|    | ζ   | ۰  |
|    | -   | ۰  |
| 'n | _   |    |
|    | 7   | 3  |
|    | 2   | ٠  |
|    | 0   | Ľ  |
|    | ŝ   |    |
|    | ۰   | 1  |
| 1  | 'n  | ×  |
|    | 0   | ď  |
|    | 2   | t  |
|    | 00  | ú  |
|    | 0   | į  |
|    | N   | ١  |
| e  | ١   |    |
| ۰  | 4   | b  |
|    |     |    |