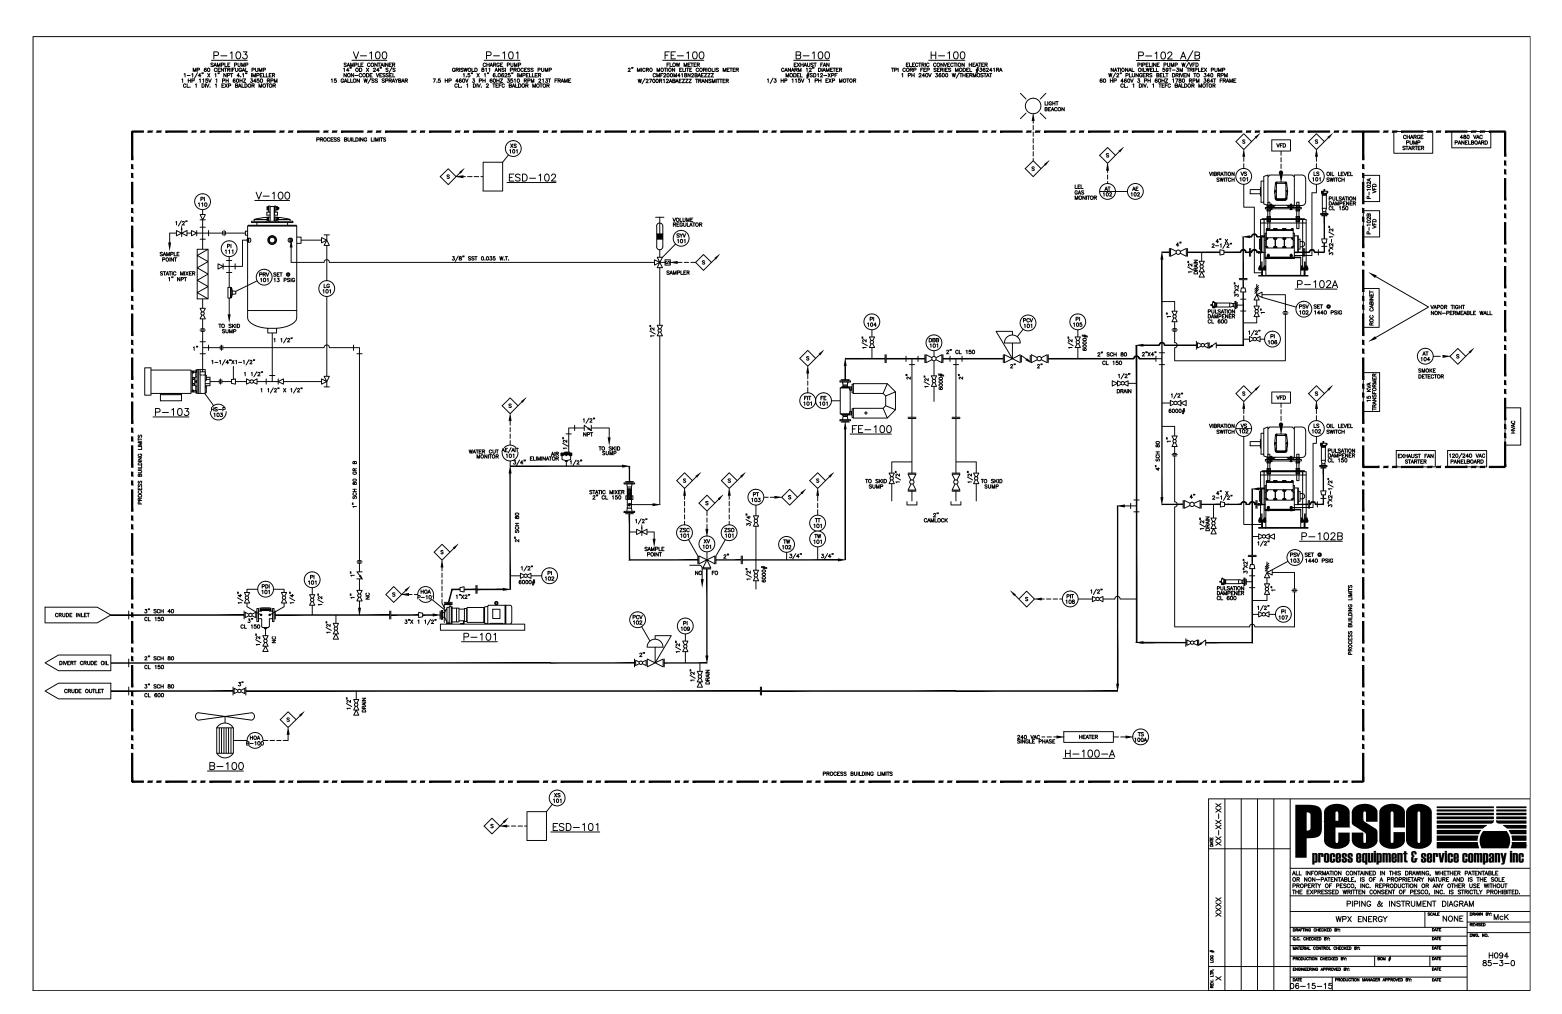

pdf

PLAT\_CHACO\_2308\_03L\_20210210124109

POD\_Chaco\_2308\_03L\_\_\_All\_Utilities\_210208\_20210210124107.pdf

weil Name: LYBROOK 2308-03L Well Location: T23N / R8W / SEC 3 / County or Parish/State: SAN

NWSW / 36.255189 / 107.677788

Well Number: 404H Type of Well: OIL WELL Allottee or Tribe Name:

Lease Number: NMNM109398 Unit or CA Name: Unit or CA Number:

**US Well Number**: 3004535539 **Well Status**: Producing Oil Well **Operator**: ENDURING

RESOURCES LLC

JUAN / NM

 $404\_Chaco\_ProjectExtentMap\_201123\_20210210124106.pdf$ 

## **BLM Point of Contact**

BLM POC Name: DAVE J MANKIEWICZ BLM POC Title: AFM-Minerals

BLM POC Phone: 5055647761 BLM POC Email Address: DMANKIEW@BLM.GOV

Disposition Date: 03/09/2021

Signature: Dave J Mankiewicz

**Disposition:** Approved





57'



1625 N. French Drive, Hobbs, NM 88240 Phone: (575) 393–6161 Fax: (575) 393–0720

District II 811 S. First Street, Artesia, NM 88210 Phone: (575) 748-1283 Fax: (575) 748-9720

District III 1000 Rio Brazos Road, Aztec, NM 87410 Phone: (505) 334-6178 Fax: (505) 334-6170

District IV 1220 S. St. Francis Drive, Santa Fe, NM 87505 Phone: (505) 476–3460 Fax: (505) 476–3462

State of New Mexico Energy, Minerals & Natural Resources Department

OIL CONSERVATION DIVISION

Page 17 of 60 Revised August 1, 2011

Submit one copy to Appropriate District Office

AMENDED REPORT

AS DRILLED

# 1220 South St. Francis Drive Santa Fe. NM 87505

#### WELL LOCATION AND ACREAGE DEDICATION PLAT

| 1/2                           | API Numbe                      | ۲               |                    | ²Pool Coo | d