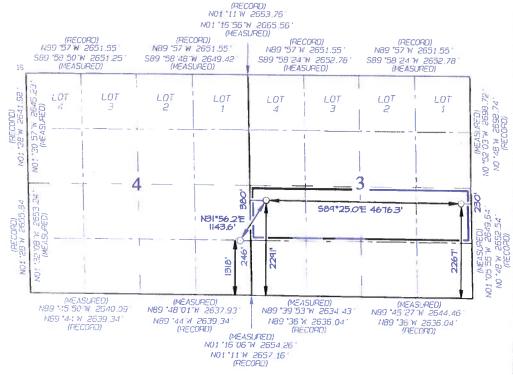

CHACO 2308-04P |                              |                    |  |
| '0GRIG No<br>372286                     | ENDURING RE                       | SOURCES, LLC                 | °Elevation<br>6871 |  |

Surface Location 10 UL at lot no Section Township Range Lot Ide Feet from the East/West line P 4 **23N** 8W 1318 SOUTH 246 EAST SAN JUAN <sup>11</sup> Bottom Hole Location Different From Surface Lot Idn Feet from the North/South line Feet from the County East/West line 23N 3 8W 2267 SOUTH 230 EAST SAN JUAN Dedicated Acres <sup>13</sup>Joint on Infill <sup>15</sup> Onden No <sup>14</sup> Consolidation Code 160.0 Acres - Section 3 N/2 S/2

NO ALLOWABLE WILL BE ASSIGNED TO THIS COMPLETION UNTIL ALL INTERESTS HAVE BEEN CONSOLIDATED OR A NON-STANDARD UNIT HAS BEEN APPROVED BY THE DIVISION



SURFACE LOCATION 1318 FSL 246 FEL SECTION 4, T23N, F8W LAT: 36.25257 N LONG: 107.67819 W DATUM: NAD1927

LAT: 36.25259 N LONG: 107.67880 W DATUM: NAD1983

POINT-OF-ENTRY 2291 FSL 380 FML SECTION 3, T23N, R8W LAT: 35.25524 W LONG: 107.67613 W DATUM: NAD1927

LAT: 36.25525 °N LONG: 107.67674 °W DATUM: NAD1983

80TTCM-HOLE 2257" FSL 230" FEL SECTION 3, T23N, R8W LAT: 36.25508"N LONG: 107.65027"W DATUM: NAD1927

LAT: 36.25510 N LONG: 107.66088 W DATUM: NAD1983



Oistrict ( 1625 N. French Orive, Hobbs, NM 88240 Phone:(575) 393-6161 Fax:(575) 393-0720 Oistrict II 811 5- First Street, Artesia, NM 88210 Phone (575) 748-1283 Fax (575) 748-9720 District III 1000 Rio Brazos Agad, Aztec, № 87410 Phone:(505) 334-6178 Fax:(505) 334-6170 District IV 1220 S. St. Francis Orive, Santa Fe. NM 87505 Phone: