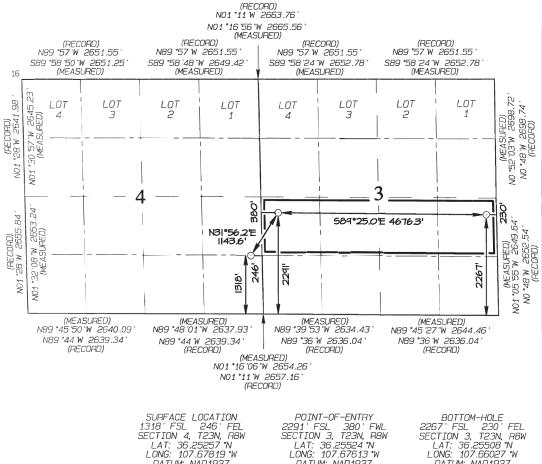

|                         |                |         |               |                  |               |         |            |           |   |
| UL or lot no.                                                | Section | Township                | Range          | Lot Idn | Feet from the | North/South line | Feet from the | East/We | est line   | County    |   |
| I                                                            | 3       | 23N                     | 8W             |         | 2267          | SOUTH            | 230           | EA      | ST         | SAN JUAN  | 1 |

NO ALLOWABLE WILL BE ASSIGNED TO THIS COMPLETION UNTIL ALL INTERESTS HAVE BEEN CONSOLIDATED OR A NON-STANDARD UNIT HAS BEEN APPROVED BY THE DIVISION

<sup>14</sup> Consolidation Code

<sup>13</sup> Joint or Infill



LAT: 36.25524 N LONG: 107.67613 W

DATUM: NAD1927 LAT: 36.25525 °N LONG: 107.67674 °W DATUM: NAD1983 DATUM: NAD 1927

LAT: 36.25510°N LONG: 107.66088°W DATUM: NAD1983



LAT: 36.25257 °N LONG: 107.67819 °W

DATUM: NAD1927

LAT: 36.25259 °N

LONG: 107.67880 °W DATUM: NAD1983

1625 N. French Drive, Hobbs, NM 88240 Phone: (575) 393–6161 Fax: (575) 393–0720 District II 811 S First Street, Artesia, NM 88210 Phone: (575) 748–1283 Fax: (575) 748–9720 District III

1000 Rio Brazos Road, Aztec, NM 87410 Phone: (505) 334-6178 Fax: (505) 334-6170

District IV 1220 S. St. Francis Drive, Santa Fe, NM 87505 Phone: (505) 475–3460 Fax: (505) 476–3462

State of New Mexico Energy, Minerals & Natural Resources Department

# OIL CONSERVATION DIVISION 1220 South St. Francis Drive

Santa Fe. NM 87505

Submit