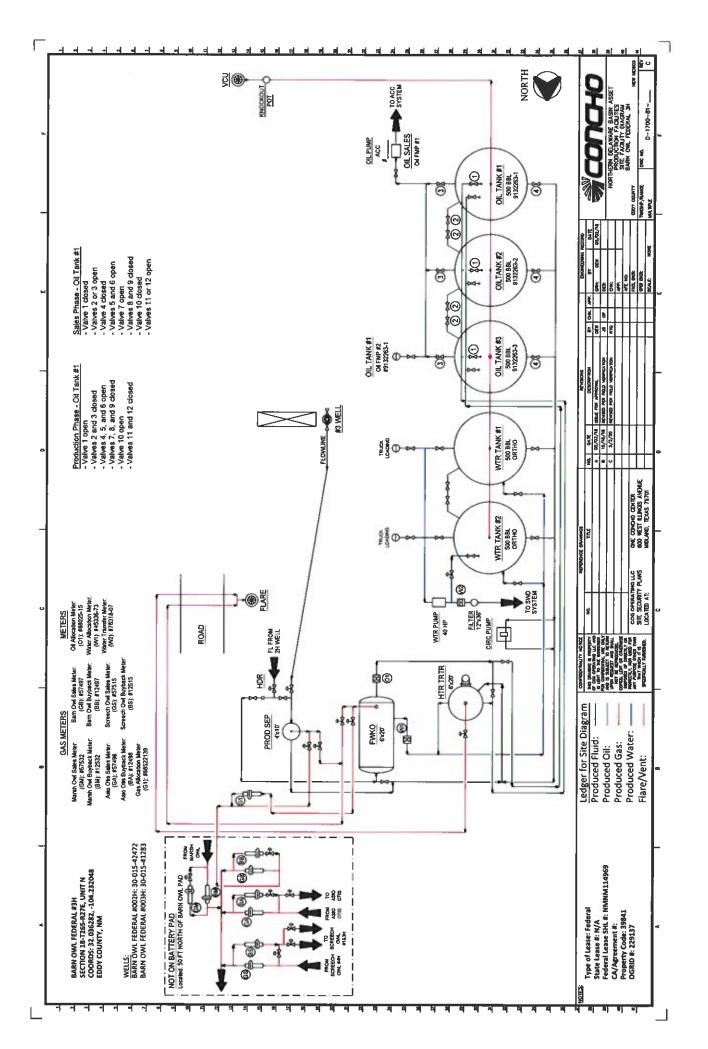

### **Oil Production:**

The oil production from these wells may be transported by truck to either the Red Hills Offload Station, located in Unit O, Section 4-T26S-R32E, or the Jal Offload Station, located in Unit D, Section 4-T26S-R37E, Lea County in the event the CTB on lease is over capacity or in the case of battery or pipeline repairs. Oil will remain segregated and will be measured by lact meter when offloading at the Offload Stations.

Notifications have been sent to all working interest owners

Please see the enclosed Administrative Application Checklist, C-107-B Application for Off Lease Measurement, plats for referenced wells, site facility diagram, maps with lease boundaries showing wells and facility locations and communization agreement application.

### APPLICATION FOR SURFACE COMMINGLING (DIVERSE OWNERSHIP)

| OPERATOR NAME:                                                                                                                                                                        | COG Operatin      | ng LLC                                     |                                                           |                      |                                                 |             |
|---------------------------------------------------------------------------------------------------------------------------------------------------------------------------------------|-------------------|--------------------------------------------|-----------------------------------------------------------|----------------------|-------------------------------------------------|-------------|
| OPERATOR ADDRESS:                                                                                                                                                                     | 2208 W Main       | Street, Artesia, N                         | ew Mexico 88210                                           |                      |                                                 |             |
| APPLICATION TYPE:                                                                                                                                                                     |                   |                                            | · · · ·                                                   |                      |                                                 |             |
| Pool Commingling     Lease C                                                                                                                                                          | ommingling        | Pool and Lease Con                         | nmingling 🛛 🖾 Off-Lease                                   | Storage and Measur   | ement (Only if not Surface                      | Commingled) |
| LEASE TYPE:  Fee                                                                                                                                                                      | Stat              |                                            |                                                           |                      |                                                 |             |
| Is this an Amendment to existi                                                                                                                                                        | ng Order?         | Yes No If                                  | 'Yes", please include t                                   | he appropriate O     | rder No.                                        |             |
| Have the Bureau of Land Man                                                                                                                                                           | agement (BLN      | M) and State Land                          | office (SLO) been not                                     | ified in writing o   | of the proposed commi                           | ingling     |
|                                                                                                                                                                                       |                   | (1) 200                                    |                                                           |                      |                                                 |             |
|                                                                                                                                                                                       | Ple               |                                            | L COMMINGLIN<br>with the following in                     |                      |                                                 |             |
| (1) Pool Names and Codes                                                                                                                                                              | Nor               | wities / BTU of<br>n-Commingled<br>duction | Calculated Gravities /<br>BTU of Commingled<br>Production |                      | Calculated Value of<br>Commingled<br>Production | Volumes     |
|                                                                                                                                                                                       |                   |                                            |                                                           |                      |                                                 |             |
|                                                                                                                                                                                       |                   |                                            |                                                           |                      |                                                 |             |
|                                                                                                                                                                                       |                   |                                            |                                                           |                      |                                                 |             |
| ······                                                                                                                                                                                |                   |                                            |                                                           |                      |                                                 |             |
|                                                                                                                                                                                       |                   |                                            |                                                           |                      |                                                 |             |
| <ul><li>(2) Are any wells producing at the</li><li>(3) Has all interest owners been</li></ul>                                                                                         |                   |                                            | nosed commingling?                                        | ∐Yes □No.            |                                                 |             |
| (4) Measurement type:                                                                                                                                                                 | tering 🔲 Oth      | her (Specify)                              | · · · ·                                                   |                      |                                                 |             |
| (5) Will commingling decrease t                                                                                                                                                       | the value of pro- | duction? Yes                               | □No If "yes", descri                                      | be why commingli     | ng should be approved                           |             |
|                                                                                                                                                                                       |                   |                                            |                                                           |                      |                                                 |             |
| (B) LEASE COMMINGLING                                                                                                                                                                 |                   |                                            |                                                           |                      |                                                 |             |
| Please attach sheets with the following information                                                                                                                                   |                   |                                            |                                                           |                      |                                                 |             |
| <ol> <li>Pool Name and Code.</li> <li>Is all production from same source of supply? Yes No</li> </ol>                                                                                 |                   |                                            |                                                           |                      |                                                 |             |
| <ul> <li>(2) Is all production from same source of supply? Yes No</li> <li>(3) Has all interest owners been notified by certified mail of the proposed commingling? Yes No</li> </ul> |                   |                                            |                                                           |                      |                                                 |             |
| (4) Measurement type: [Metering ] Other (Specify)                                                                                                                                     |                   |                                            |                                                           |                      |                                                 |             |
|                                                                                                                                                                                       |                   |                                            |                                                           |                      |                                                 |             |
| (C) POOL and LEASE COMMINGLING                                                                                                                                                        |                   |                                            |                                                           |                      |                                                 |             |
| (1) Complete Sections A and E.                                                                                                                                                        |                   |                                            |                                                           |                      |                                                 |             |
| (1) Complete Sections A and E.                                                                                                                                                        |                   |                                            |                                                           |                      |                                                 |             |
| (D) OFF-LEASE STORAGE and MEASUREMENT                                                                                                                                                 |                   |                                            |                                                           |                      |                                                 |             |
| Please attached sheets with the following information                                                                                                                                 |                   |                                            |                                                           |                      |                                                 |             |
| <ol> <li>Is all production from same source of supply? ⊠Yes □No</li> <li>Include proof of paties to all interact support</li> </ol>                                                   |                   |                                            |                                                           |                      |                                                 |             |
| (2) Include proof of notice to all interest owners.                                                                                                                                   |                   |                                            |                                                           |                      |                                                 |             |
| (E) ADDITIONAL INFORMATION (for all application types)                                                                                                                                |                   |                                            |                                                           |                      |                                                 |             |
|                                                                                                                                                                                       |                   |                                            | with the following in                                     |                      |                                                 |             |
| (1) A schematic diagram of facil                                                                                                                                                      |                   |                                            |                                                           |                      |                                                 |             |
| <ul><li>(2) A plat with lease boundaries</li><li>(3) Lease Names, Lease and We</li></ul>                                                                                              | showing all wel   | I and facility location                    | ons. Include lease numbe                                  | rs if Federal or Sta | te lands are involved.                          |             |
|                                                                                                                                                                                       |                   | - 12 1 TUINDOID,                           |                                                           |                      |                                                 |             |
| I hereby certify that the information                                                                                                                                                 | n above is true a | and complete to the l                      | best of my knowledge and                                  | d belief.            | 11.1                                            | 1           |
| signature frankti Ba                                                                                                                                                                  | 100               | TI1                                        | LE: <u>Regulatory Technic</u>                             | ian II               | DATE:                                           | 30/21       |
| TYPE OR PROT NAME Jeanette                                                                                                                                                            | Barron TELI       | EPHONE NO.:                                | 575.748.6974                                              |                      |                                                 |             |