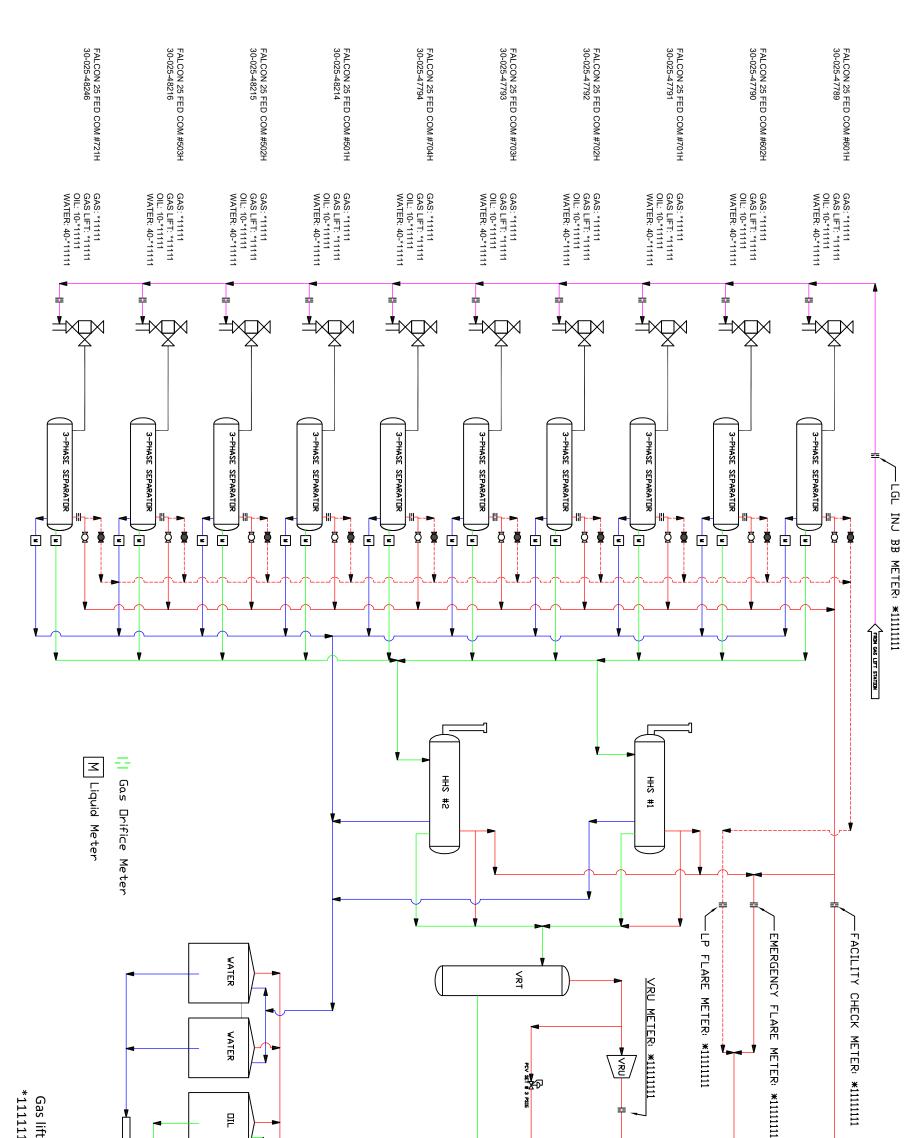

### PROCESS AND FLOW DESCRIPTIONS:

The production from each well will flow into a dedicated 3-phase separator. The production stream will be separated into 3 independent streams (gas, oil, and water) by the separator and each stream will be measured individually after it exits the separator.

The gas will be measured using a senior orifice meter and used to allocate total volume measured at the facility check meter, high pressure flare meter, and individual well flare meter. The gas from the heated separator also flows into this header. The gas flows through the header to a custody transfer orifice meter (# \*1111111) that serves as our lease production meter. If the pipeline is experiencing problems and cannot take any gas, the gas will flow through the high pressure flare meter (# \*1111111) to the flare. If an individual well needed to be flared for any operational reason, it will be manually routed through the individual well flare meter (# \*1111111) to the flare. The overhead gas from the vapor recovery tower is compressed by a vapor recovery compressor and then measured by a custody transfer orifice

meter (# \*11111111). The gas from the vapor recovery system combines with the gas from the lease production meter and flows into our gas gathering pipeline system.

The oil from the separators will be measured using a Coriolis meter. The oil from each separator will be combined into a common header and flow into a heated horizontal separator (HHS) to aid separation of water entrained in the oil. The oil from the heated separator flows through a vapor recovery tower (VRT) where gas is allowed to breakout at a lower pressure, and then the oil flows into (4) 750 barrel coated steel tanks. Guided wave radar is used to measure water and oil volumes in these tanks. Oil is the sold out of the tanks through a Coriolis meter into a truck or a pipeline.

The water will be measured using a coriolis meter. The water from each separator is combined in a common header and flows into (2) 750 barrel coated steel tanks. Guided wave radar is used to measure water volumes in these tanks. Water from the heated separator also flows into the common water header connected to the (2) 750 barrel water tanks. The water is then pumped and/or trucked to a salt water disposal well.

|                             | Gas Meter # | Oil Meter # |
|-----------------------------|-------------|-------------|
| FALCON 25 FEDERAL COM #601H | *           | *           |
| FALCON 25 FEDERAL COM #602H | *           | *           |
| FALCON 25 FEDERAL COM #701H | *           | *           |
| FALCON 25 FEDERAL COM #702H | *           | *           |
| FALCON 25 FEDERAL COM #703H | *           | *           |
| FALCON 25 FEDERAL COM #704H | *           | *           |
| FALCON 36 FEDERAL COM #501H | *           | *           |
| FALCON 36 FEDERAL COM #502H | *           | *           |
| FALCON 36 FEDERAL COM #503H | *           | *           |
| FALCON 36 FEDERAL COM #721H | *           | *           |