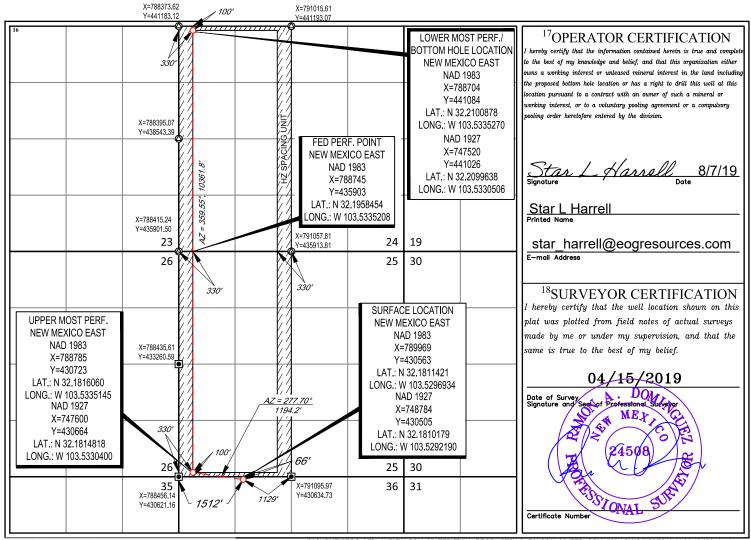

- The central tank battery to service the subject wells is located in the SESW of Section 25 in Township 24 South, Range 33 East, Lea County, New Mexico on Federal lease NM NM 103610.
- Application to commingle production from the subject wells has been submitted to the BLM.
- Enclosed herewith is (1) a map that displays the leases, the location of the subject wells, and the proposed CTB, (2) a process flow diagram, (3) and the C-102 plat for each of the wells.