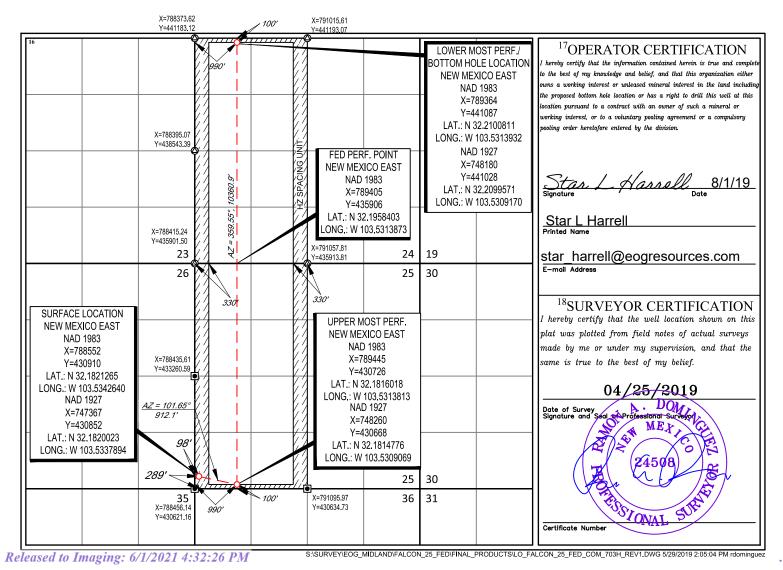

| Well Name                      | Location     | API #        | Pool                                            | Oil BPD | Gravities | MSCFPD | BTU   |
|--------------------------------|--------------|--------------|-------------------------------------------------|---------|-----------|--------|-------|
| FALCON 25 FEDERAL COM<br>#601H | N-25-24S-33E | 30-025-47789 | Red Hills; Bone Spring North [96434]            | *3000   | *48       | *6200  | *1300 |
| FALCON 25 FEDERAL COM<br>#602H | M-25-24S-33E | 30-025-47790 | Red Hills; Bone Spring North [96434]            | *3000   | *48       | *6200  | *1300 |
| FALCON 25 FEDERAL COM<br>#701H | N-25-24S-33E | 30-025-47791 | WC-025 G-09 S243336I; Upper Wolfcamp<br>[98092] | *4100   | *48       | *8200  | *1300 |
| FALCON 25 FEDERAL COM<br>#702H | N-25-24S-33E | 30-025-47792 | WC-025 G-09 S243336I; Upper Wolfcamp<br>[98092] | *4100   | *48       | *8200  | *1300 |
| FALCON 25 FEDERAL COM<br>#703H | M-25-24S-33E | 30-025-47793 | WC-025 G-09 S243336I; Upper Wolfcamp<br>[98092] | *3700   | *48       | *7400  | *1300 |
| FALCON 25 FEDERAL COM<br>#704H | M-25-24S-33E | 30-025-47794 | WC-025 G-09 S243336I; Upper Wolfcamp<br>[98092] | *4100   | *48       | *8200  | *1300 |
| FALCON 36 FEDERAL COM<br>#501H | C-36-24S-33E | 30-025-48214 | Red Hills; Bone Spring North [96434]            | *2600   | *43       | *3200  | *1300 |
| FALCON 36 FEDERAL COM<br>#502H | C-36-24S-33E | 30-025-48215 | Red Hills; Bone Spring North [96434]            | *3000   | *43       | *3700  | *1300 |
| FALCON 36 FEDERAL COM<br>#503H | C-36-24S-33E | 30-025-48216 | Red Hills; Bone Spring North [96434]            | *3000   | *43       | *3700  | *1300 |
| FALCON 36 FEDERAL COM<br>#721H | C-36-24S-33E | 30-025-48246 | WC-025 G-09 S243336I; Upper Wolfcamp<br>[98092] | *4000   | *48       | *9600  | *1300 |

- The central tank battery to service the subject wells is located in the SESW of Section 25 in Township 24 South, Range 33 East, Lea County, New Mexico on Federal lease NM NM 103610.
- Application to commingle production from the subject wells has been submitted to the BLM.
- Enclosed herewith is (1) a map that displays the leases, the location of the subject wells, and the proposed CTB, (2) a process flow diagram, (3) and the C-102 plat for each of the wells.

| Well Name                   | Location     | API #        | Pool                                         | Oil BPD | Gravities | MSCFPD | BTU   |
|-----------------------------|--------------|--------------|----------------------------------------------|---------|-----------|--------|-------|
| FALCON 25 FEDERAL COM #601H | N-25-24S-33E | 30-025-47789 | Red Hills; Bone Spring North [96434]         | *3000   | *48       | *6200  | *1300 |
| FALCON 25 FEDERAL COM #602H | M-25-24S-33E | 30-025-47790 | Red Hills; Bone Spring North [96434]         | *3000   | *48       | *6200  | *1300 |
| FALCON 25 FEDERAL COM #701H | N-25-24S-33E | 30-025-47791 | WC-025 G-09 S243336I; Upper Wolfcamp [98092] | *4100   | *48       | *8200  | *1300 |
| FALCON 25 FEDERAL COM #702H | N-25-24S-33E | 30-025-47792 | WC-025 G-09 S243336I; Upper Wolfcamp [98092] | *4100   | *48       | *8200  | *1300 |
| FALCON 25 FEDERAL COM #703H | M-25-24S-33E | 30-025-47793 | WC-025 G-09 S243336I; Upper Wolfcamp [98092] | *3700   | *48       | *7400  | *1300 |
| FALCON 25 FEDERAL COM #704H | M-25-24S-33E | 30-025-47794 | WC-025 G-09 S243336I; Upper Wolfcamp [98092] | *4100   | *48       | *8200  | *1300 |
| FALCON 36 FEDERAL COM #501H | C-36-24S-33E | 30-025-48214 | Red Hills; Bone Spring North [96434]         | *2600   | *43       | *3200  | *1300 |
| FALCON 36 FEDERAL COM #502H | C-36-24S-33E | 30-025-48215 | Red Hills; Bone Spring North [96434]         | *3000   | *43       | *3700  | *1300 |
| FALCON 36 FEDERAL COM #503H | C-36-24S-33E | 30-025-48216 | Red Hills; Bone Spring North [96434]         | *3000   | *43       | *3700  | *1300 |
| FALCON 36 FEDERAL COM #721H | C-36-24S-33E | 30-025-48246 | WC-025 G-09 S243336I; Upper Wolfcamp [98092] | *4000   | *48       | *9600  | *1300 |