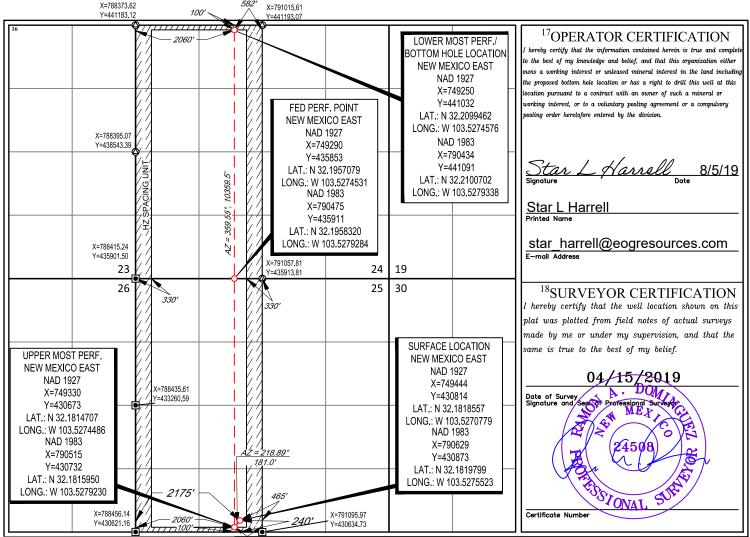

- The central tank battery to service the subject wells is located in the SESW of Section 25 in Township 24 South, Range 33 East, Lea County, New Mexico on Federal lease NM NM 103610.
- Application to commingle production from the subject wells has been submitted to the BLM.
- Enclosed herewith is (1) a map that displays the leases, the location of the subject wells, and the proposed CTB, (2) a process flow diagram, (3) and the C-102 plat for each of the wells.