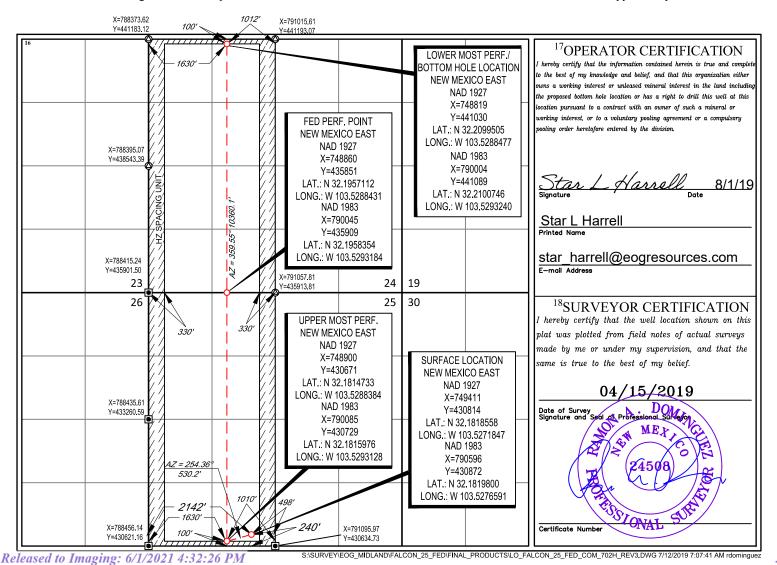

| Well Name                      | Location     | API #        | Pool                                            | Oil BPD | Gravities | MSCFPD | BTU   |
|--------------------------------|--------------|--------------|-------------------------------------------------|---------|-----------|--------|-------|
| FALCON 25 FEDERAL COM<br>#601H | N-25-24S-33E | 30-025-47789 | Red Hills; Bone Spring North [96434]            | *3000   | *48       | *6200  | *1300 |
| FALCON 25 FEDERAL COM<br>#602H | M-25-24S-33E | 30-025-47790 | Red Hills; Bone Spring North [96434]            | *3000   | *48       | *6200  | *1300 |
| FALCON 25 FEDERAL COM<br>#701H | N-25-24S-33E | 30-025-47791 | WC-025 G-09 S243336I; Upper Wolfcamp<br>[98092] | *4100   | *48       | *8200  | *1300 |
| FALCON 25 FEDERAL COM<br>#702H | N-25-24S-33E | 30-025-47792 | WC-025 G-09 S243336I; Upper Wolfcamp<br>[98092] | *4100   | *48       | *8200  | *1300 |
| FALCON 25 FEDERAL COM<br>#703H | M-25-24S-33E | 30-025-47793 | WC-025 G-09 S243336I; Upper Wolfcamp<br>[98092] | *3700   | *48       | *7400  | *1300 |
| FALCON 25 FEDERAL COM<br>#704H | M-25-24S-33E | 30-025-47794 | WC-025 G-09 S243336I; Upper Wolfcamp<br>[98092] | *4100   | *48       | *8200  | *1300 |
| FALCON 36 FEDERAL COM<br>#501H | C-36-24S-33E | 30-025-48214 | Red Hills; Bone Spring North [96434]            | *2600   | *43       | *3200  | *1300 |
| FALCON 36 FEDERAL COM<br>#502H | C-36-24S-33E | 30-025-48215 | Red Hills; Bone Spring North [96434]            | *3000   | *43       | *3700  | *1300 |
| FALCON 36 FEDERAL COM<br>#503H | C-36-24S-33E | 30-025-48216 | Red Hills; Bone Spring North [96434]            | *3000   | *43       | *3700  | *1300 |
| FALCON 36 FEDERAL COM<br>#721H | C-36-24S-33E | 30-025-48246 | WC-025 G-09 S243336I; Upper Wolfcamp<br>[98092] | *4000   | *48       | *9600  | *1300 |

- The central tank battery to service the subject wells is located in the SESW of Section 25 in Township 24 South, Range 33 East, Lea County, New Mexico on Federal lease NM NM 103610.
- Application to commingle production from the subject wells has been submitted to the BLM.
- Enclosed herewith is (1) a map that displays the leases, the location of the subject wells, and the proposed CTB, (2) a process flow diagram, (3) and the C-102 plat for each of the wells.

| Well Name                   | Location     | API #        | Pool                                         | Oil BPD | Gravities | MSCFPD | BTU   |
|-----------------------------|--------------|--------------|----------------------------------------------|---------|-----------|--------|-------|
| FALCON 25 FEDERAL COM #601H | N-25-24S-33E | 30-025-47789 | Red Hills; Bone Spring North [96434]         | *3000   | *48       | *6200  | *1300 |
| FALCON 25 FEDERAL COM #602H | M-25-24S-33E | 30-025-47790 | Red Hills; Bone Spring North [96434]         | *3000   | *48       | *6200  | *1300 |
| FALCON 25 FEDERAL COM #701H | N-25-24S-33E | 30-025-47791 | WC-025 G-09 S243336I; Upper Wolfcamp [98092] | *4100   | *48       | *8200  | *1300 |
| FALCON 25 FEDERAL COM #702H | N-25-24S-33E | 30-025-47792 | WC-025 G-09 S243336I; Upper Wolfcamp [98092] | *4100   | *48       | *8200  | *1300 |
| FALCON 25 FEDERAL COM #703H | M-25-24S-33E | 30-025-47793 | WC-025 G-09 S243336I; Upper Wolfcamp [98092] | *3700   | *48       | *7400  | *1300 |
| FALCON 25 FEDERAL COM #704H | M-25-24S-33E | 30-025-47794 | WC-025 G-09 S243336I; Upper Wolfcamp [98092] | *4100   | *48       | *8200  | *1300 |
| FALCON 36 FEDERAL COM #501H | C-36-24S-33E | 30-025-48214 | Red Hills; Bone Spring North [96434]         | *2600   | *43       | *3200  | *1300 |
| FALCON 36 FEDERAL COM #502H | C-36-24S-33E | 30-025-48215 | Red Hills; Bone Spring North [96434]         | *3000   | *43       | *3700  | *1300 |
| FALCON 36 FEDERAL COM #503H | C-36-24S-33E | 30-025-48216 | Red Hills; Bone Spring North [96434]         | *3000   | *43       | *3700  | *1300 |
| FALCON 36 FEDERAL COM #721H | C-36-24S-33E | 30-025-48246 | WC-025 G-09 S243336I; Upper Wolfcamp [98092] | *4000   | *48       | *9600  | *1300 |