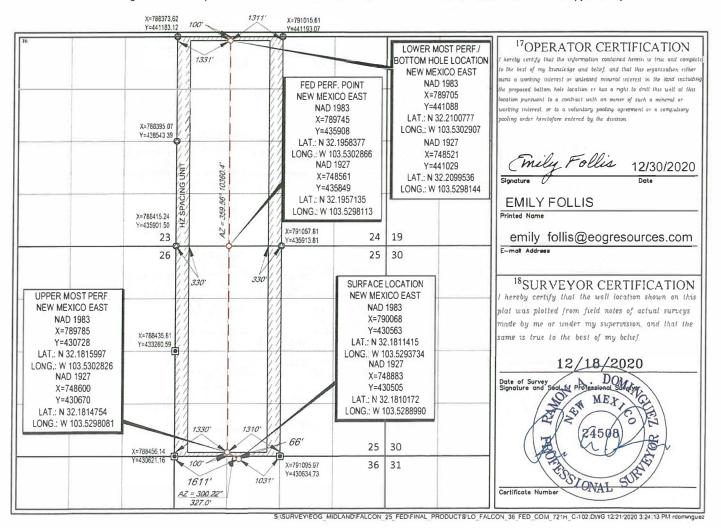

| Well Name                      | Location     | API #        | Pool                                            | Oil BPD | Gravities | MSCFPD | BTU   |
|--------------------------------|--------------|--------------|-------------------------------------------------|---------|-----------|--------|-------|
| FALCON 25 FEDERAL COM<br>#601H | N-25-24S-33E | 30-025-47789 | Red Hills; Bone Spring North [96434]            | *3000   | *48       | *6200  | *1300 |
| FALCON 25 FEDERAL COM<br>#602H | M-25-24S-33E | 30-025-47790 | Red Hills; Bone Spring North [96434]            | *3000   | *48       | *6200  | *1300 |
| FALCON 25 FEDERAL COM<br>#701H | N-25-24S-33E | 30-025-47791 | WC-025 G-09 S243336I; Upper Wolfcamp<br>[98092] | *4100   | *48       | *8200  | *1300 |
| FALCON 25 FEDERAL COM<br>#702H | N-25-24S-33E | 30-025-47792 | WC-025 G-09 S243336I; Upper Wolfcamp<br>[98092] | *4100   | *48       | *8200  | *1300 |
| FALCON 25 FEDERAL COM<br>#703H | M-25-24S-33E | 30-025-47793 | WC-025 G-09 S243336I; Upper Wolfcamp<br>[98092] | *3700   | *48       | *7400  | *1300 |
| FALCON 25 FEDERAL COM<br>#704H | M-25-24S-33E | 30-025-47794 | WC-025 G-09 S243336I; Upper Wolfcamp<br>[98092] | *4100   | *48       | *8200  | *1300 |
| FALCON 36 FEDERAL COM<br>#501H | C-36-24S-33E | 30-025-48214 | Red Hills; Bone Spring North [96434]            | *2600   | *43       | *3200  | *1300 |
| FALCON 36 FEDERAL COM<br>#502H | C-36-24S-33E | 30-025-48215 | Red Hills; Bone Spring North [96434]            | *3000   | *43       | *3700  | *1300 |
| FALCON 36 FEDERAL COM<br>#503H | C-36-24S-33E | 30-025-48216 | Red Hills; Bone Spring North [96434]            | *3000   | *43       | *3700  | *1300 |
| FALCON 36 FEDERAL COM<br>#721H | C-36-24S-33E | 30-025-48246 | WC-025 G-09 S243336I; Upper Wolfcamp<br>[98092] | *4000   | *48       | *9600  | *1300 |

- The central tank battery to service the subject wells is located in the SESW of Section 25 in Township 24 South, Range 33 East, Lea County, New Mexico on Federal lease NM NM 103610.
- Application to commingle production from the subject wells has been submitted to the BLM.
- Enclosed herewith is (1) a map that displays the leases, the location of the subject wells, and the proposed CTB, (2) a process flow diagram, (3) and the C-102 plat for each of the wells.

| Well Name                   | Location     | API #        | Pool                                         | Oil BPD | Gravities | MSCFPD | BTU   |
|-----------------------------|--------------|--------------|----------------------------------------------|---------|-----------|--------|-------|
| FALCON 25 FEDERAL COM #601H | N-25-24S-33E | 30-025-47789 | Red Hills; Bone Spring North [96434]         | *3000   | *48       | *6200  | *1300 |
| FALCON 25 FEDERAL COM #602H | M-25-24S-33E | 30-025-47790 | Red Hills; Bone Spring North [96434]         | *3000   | *48       | *6200  | *1300 |
| FALCON 25 FEDERAL COM #701H | N-25-24S-33E | 30-025-47791 | WC-025 G-09 S243336I; Upper Wolfcamp [98092] | *4100   | *48       | *8200  | *1300 |
| FALCON 25 FEDERAL COM #702H | N-25-24S-33E | 30-025-47792 | WC-025 G-09 S243336I; Upper Wolfcamp [98092] | *4100   | *48       | *8200  | *1300 |
| FALCON 25 FEDERAL COM #703H | M-25-24S-33E | 30-025-47793 | WC-025 G-09 S243336I; Upper Wolfcamp [98092] | *3700   | *48       | *7400  | *1300 |
| FALCON 25 FEDERAL COM #704H | M-25-24S-33E | 30-025-47794 | WC-025 G-09 S243336I; Upper Wolfcamp [98092] | *4100   | *48       | *8200  | *1300 |
| FALCON 36 FEDERAL COM #501H | C-36-24S-33E | 30-025-48214 | Red Hills; Bone Spring North [96434]         | *2600   | *43       | *3200  | *1300 |
| FALCON 36 FEDERAL COM #502H | C-36-24S-33E | 30-025-48215 | Red Hills; Bone Spring North [96434]         | *3000   | *43       | *3700  | *1300 |
| FALCON 36 FEDERAL COM #503H | C-36-24S-33E | 30-025-48216 | Red Hills; Bone Spring North [96434]         | *3000   | *43       | *3700  | *1300 |
| FALCON 36 FEDERAL COM #721H | C-36-24S-33E | 30-025-48246 | WC-025 G-09 S243336I; Upper Wolfcamp [98092] | *4000   | *48       | *9600  | *1300 |