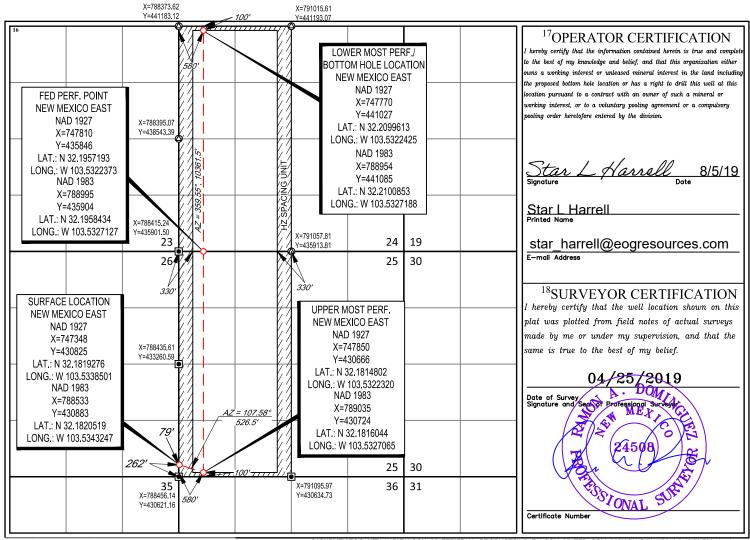

- The central tank battery to service the subject wells is located in the SESW of Section 25 in Township 24 South, Range 33 East, Lea County, New Mexico on Federal lease NM NM 103610.
- Application to commingle production from the subject wells has been submitted to the BLM.
- Enclosed herewith is (1) a map that displays the leases, the location of the subject wells, and the proposed CTB, (2) a process flow diagram, (3) and the C-102 plat for each of the wells.