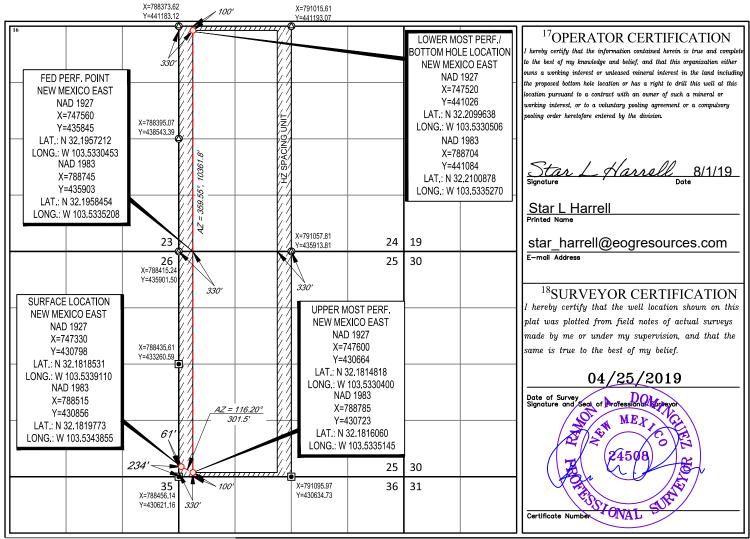

| Well Name                      | Location     | API #        | Pool                                            | Oil BPD | Gravities | MSCFPD | BTU   |
|--------------------------------|--------------|--------------|-------------------------------------------------|---------|-----------|--------|-------|
| FALCON 25 FEDERAL COM<br>#601H | N-25-24S-33E | 30-025-47789 | Red Hills; Bone Spring North [96434]            | *3000   | *48       | *6200  | *1300 |
| FALCON 25 FEDERAL COM<br>#602H | M-25-24S-33E | 30-025-47790 | Red Hills; Bone Spring North [96434]            | *3000   | *48       | *6200  | *1300 |
| FALCON 25 FEDERAL COM<br>#701H | N-25-24S-33E | 30-025-47791 | WC-025 G-09 S243336I; Upper Wolfcamp<br>[98092] | *4100   | *48       | *8200  | *1300 |
| FALCON 25 FEDERAL COM<br>#702H | N-25-24S-33E | 30-025-47792 | WC-025 G-09 S243336I; Upper Wolfcamp<br>[98092] | *4100   | *48       | *8200  | *1300 |
| FALCON 25 FEDERAL COM<br>#703H | M-25-24S-33E | 30-025-47793 | WC-025 G-09 S243336I; Upper Wolfcamp<br>[98092] | *3700   | *48       | *7400  | *1300 |
| FALCON 25 FEDERAL COM<br>#704H | M-25-24S-33E | 30-025-47794 | WC-025 G-09 S243336I; Upper Wolfcamp<br>[98092] | *4100   | *48       | *8200  | *1300 |
| FALCON 36 FEDERAL COM<br>#501H | C-36-24S-33E | 30-025-48214 | Red Hills; Bone Spring North [96434]            | *2600   | *43       | *3200  | *1300 |
| FALCON 36 FEDERAL COM<br>#502H | C-36-24S-33E | 30-025-48215 | Red Hills; Bone Spring North [96434]            | *3000   | *43       | *3700  | *1300 |
| FALCON 36 FEDERAL COM<br>#503H | C-36-24S-33E | 30-025-48216 | Red Hills; Bone Spring North [96434]            | *3000   | *43       | *3700  | *1300 |
| FALCON 36 FEDERAL COM<br>#721H | C-36-24S-33E | 30-025-48246 | WC-025 G-09 S243336I; Upper Wolfcamp<br>[98092] | *4000   | *48       | *9600  | *1300 |

- The central tank battery to service the subject wells is located in the SESW of Section 25 in Township 24 South, Range 33 East, Lea County, New Mexico on Federal lease NM NM 103610.
- Application to commingle production from the subject wells has been submitted to the BLM.
- Enclosed herewith is (1) a map that displays the leases, the location of the subject wells, and the proposed CTB, (2) a process flow diagram, (3) and the C-102 plat for each of the wells.

| Well Name                   | Location     | API #        | Pool                                         | Oil BPD | Gravities | MSCFPD | BTU   |
|-----------------------------|--------------|--------------|----------------------------------------------|---------|-----------|--------|-------|
| FALCON 25 FEDERAL COM #601H | N-25-24S-33E | 30-025-47789 | Red Hills; Bone Spring North [96434]         | *3000   | *48       | *6200  | *1300 |
| FALCON 25 FEDERAL COM #602H | M-25-24S-33E | 30-025-47790 | Red Hills; Bone Spring North [96434]         | *3000   | *48       | *6200  | *1300 |
| FALCON 25 FEDERAL COM #701H | N-25-24S-33E | 30-025-47791 | WC-025 G-09 S243336I; Upper Wolfcamp [98092] | *4100   | *48       | *8200  | *1300 |
| FALCON 25 FEDERAL COM #702H | N-25-24S-33E | 30-025-47792 | WC-025 G-09 S243336I; Upper Wolfcamp [98092] | *4100   | *48       | *8200  | *1300 |
| FALCON 25 FEDERAL COM #703H | M-25-24S-33E | 30-025-47793 | WC-025 G-09 S243336I; Upper Wolfcamp [98092] | *3700   | *48       | *7400  | *1300 |
| FALCON 25 FEDERAL COM #704H | M-25-24S-33E | 30-025-47794 | WC-025 G-09 S243336I; Upper Wolfcamp [98092] | *4100   | *48       | *8200  | *1300 |
| FALCON 36 FEDERAL COM #501H | C-36-24S-33E | 30-025-48214 | Red Hills; Bone Spring North [96434]         | *2600   | *43       | *3200  | *1300 |
| FALCON 36 FEDERAL COM #502H | C-36-24S-33E | 30-025-48215 | Red Hills; Bone Spring North [96434]         | *3000   | *43       | *3700  | *1300 |
| FALCON 36 FEDERAL COM #503H | C-36-24S-33E | 30-025-48216 | Red Hills; Bone Spring North [96434]         | *3000   | *43       | *3700  | *1300 |
| FALCON 36 FEDERAL COM #721H | C-36-24S-33E | 30-025-48246 | WC-025 G-09 S243336I; Upper Wolfcamp [98092] | *4000   | *48       | *9600  | *1300 |