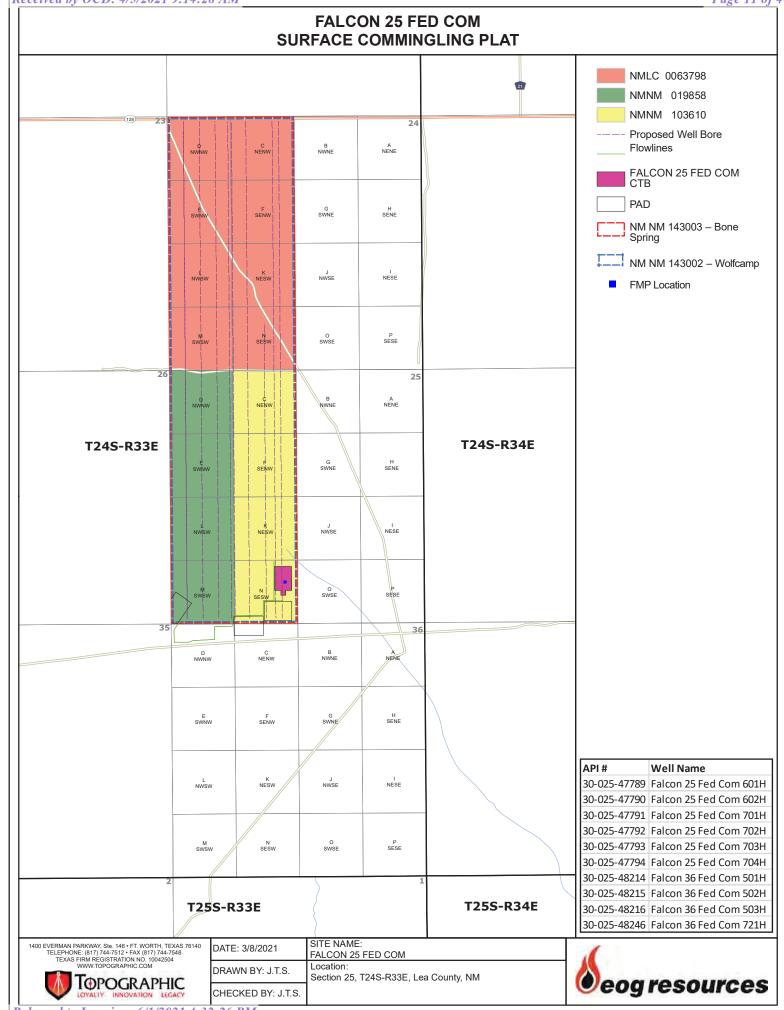

#### APPLICATION FOR SURFACE POOL/LEASE COMMINGLING

EOG Resources, Inc. ("EOG") respectfully requests approval to surface pool commingle oil & gas from all existing and future wells in Section 24 and 25 in Township 24 South, Range 33 East within the Bone Spring and Wolfcamp pools listed below, for Leases NM NM 019858, NM NM 103610 and NM LC 0063798. This Commingle and Allocation Approval (CAA) will not negatively affect the royalty of the federal government. Any allocation meters (non-FMPs) will meet API measurement standard 14.1. All leases, unit PAs, or CAs in the proposed CAA are capable of production in paying quantities, defined as 1 bbl/day of oil or 10 MCF/day of gas. Gas analysis is not required because we are applying under 3173.14(a)(1)i (Federal lease, unit PA, or CA, where each lease, unit PA, or CA proposed for commingling has 100 percent Federal mineral interest, the same fixed royalty rate and, and the same revenue distribution). The location of the FMP is on the lease. There is no new surface disturbance included as part of the proposed CAA. These spacing units are initially dedicated to the following wells:

#### **GENERAL INFORMATION :**

- Federal lease NM LC 0063798 covers 2480 acres including 320 acres in the W2 of Section 24 in Township 24 South, Range 33 East, Lea County, New Mexico.
- Federal lease NM NM 019858 covers 1440 acreas including 160 acres in the W2W2 of Section 25 in Township 24 South, Range 33 East, Lea County, New Mexico.
- Federal lease NM NM 103610 covers 160 acres including E2W2 of Section 25 in Township 24 South, Range 33 East, Lea County, New Mexico.

- The central tank battery to service the subject wells is located in the SESW of Section 25 in Township 24 South, Range 33 East, Lea County, New Mexico on Federal lease NM NM 103610.
- Application to commingle production from the subject wells has been submitted to the BLM.
- Enclosed herewith is (1) a map that displays the leases, the location of the subject wells, and the proposed CTB, (2) a process flow diagram, (3) and the C-102 plat for each of the wells.