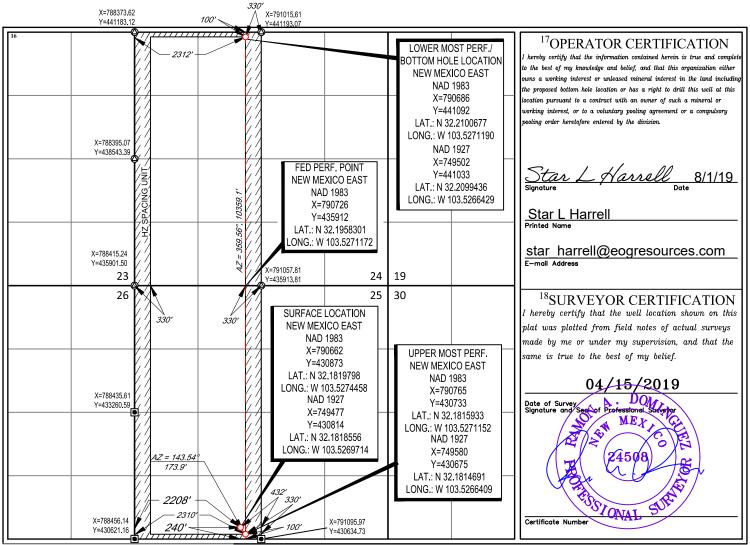

- The central tank battery to service the subject wells is located in the SESW of Section 25 in Township 24 South, Range 33 East, Lea County, New Mexico on Federal lease NM NM 103610.
- Application to commingle production from the subject wells has been submitted to the BLM.
- Enclosed herewith is (1) a map that displays the leases, the location of the subject wells, and the proposed CTB, (2) a process flow diagram, (3) and the C-102 plat for each of the wells.