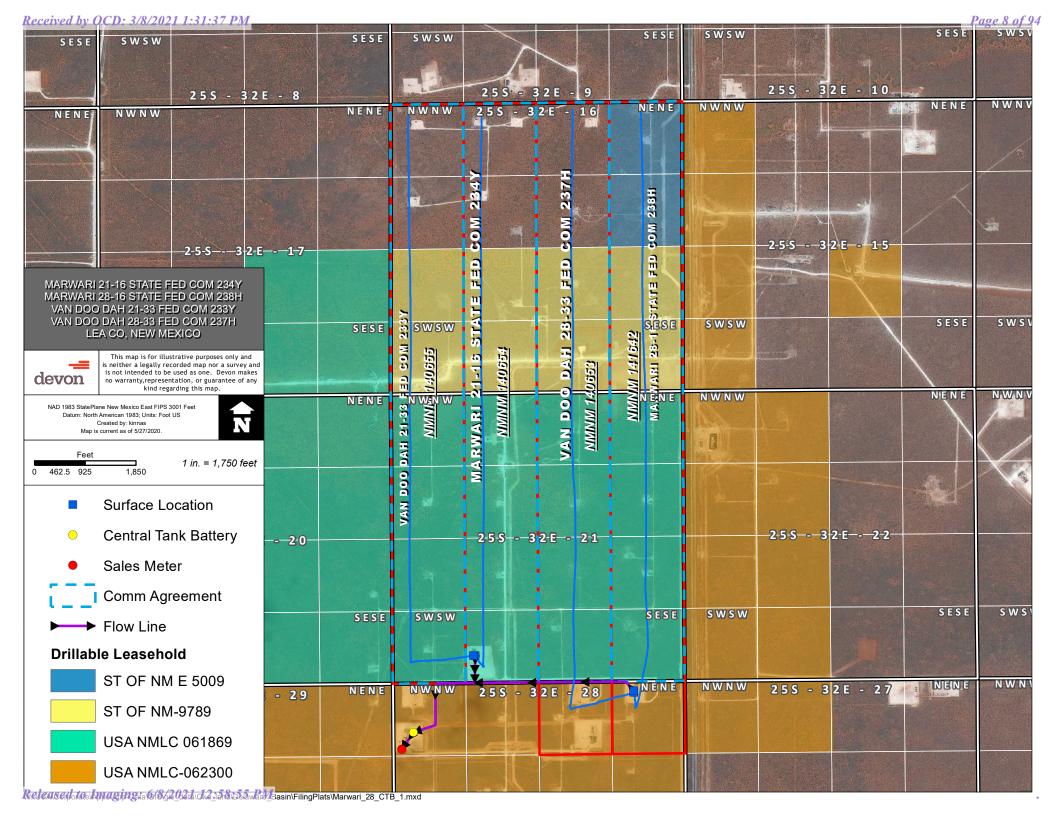

#### Interest Owners

Re: Central Tank Battery Marwari 28 CTB 1 Sec.,T, R: NWNW, S28, T35S, R32E

Lease: ST NM-9789, NMLC0061869, ST NM E-5009
Pool: 96715 WC-025 G-06 S253206M; BONE SPRING
97903 WC-025 G-08 S253235G; LWR BONE SPRIN

County: Lea Co., New Mexico

| WELL NAME                        | API          |
|----------------------------------|--------------|
| Marwari 21-16 State Fed Com 234Y | 30-025-46603 |
| Marwari 28-16 State Fed Com 238H | 30-025-45206 |
| Van Doo Dah 21-33 Fed Com 233Y   | 30-025-46643 |
| Van Doo Dah 28-33 Fed Com 237H   | 30-025-45237 |