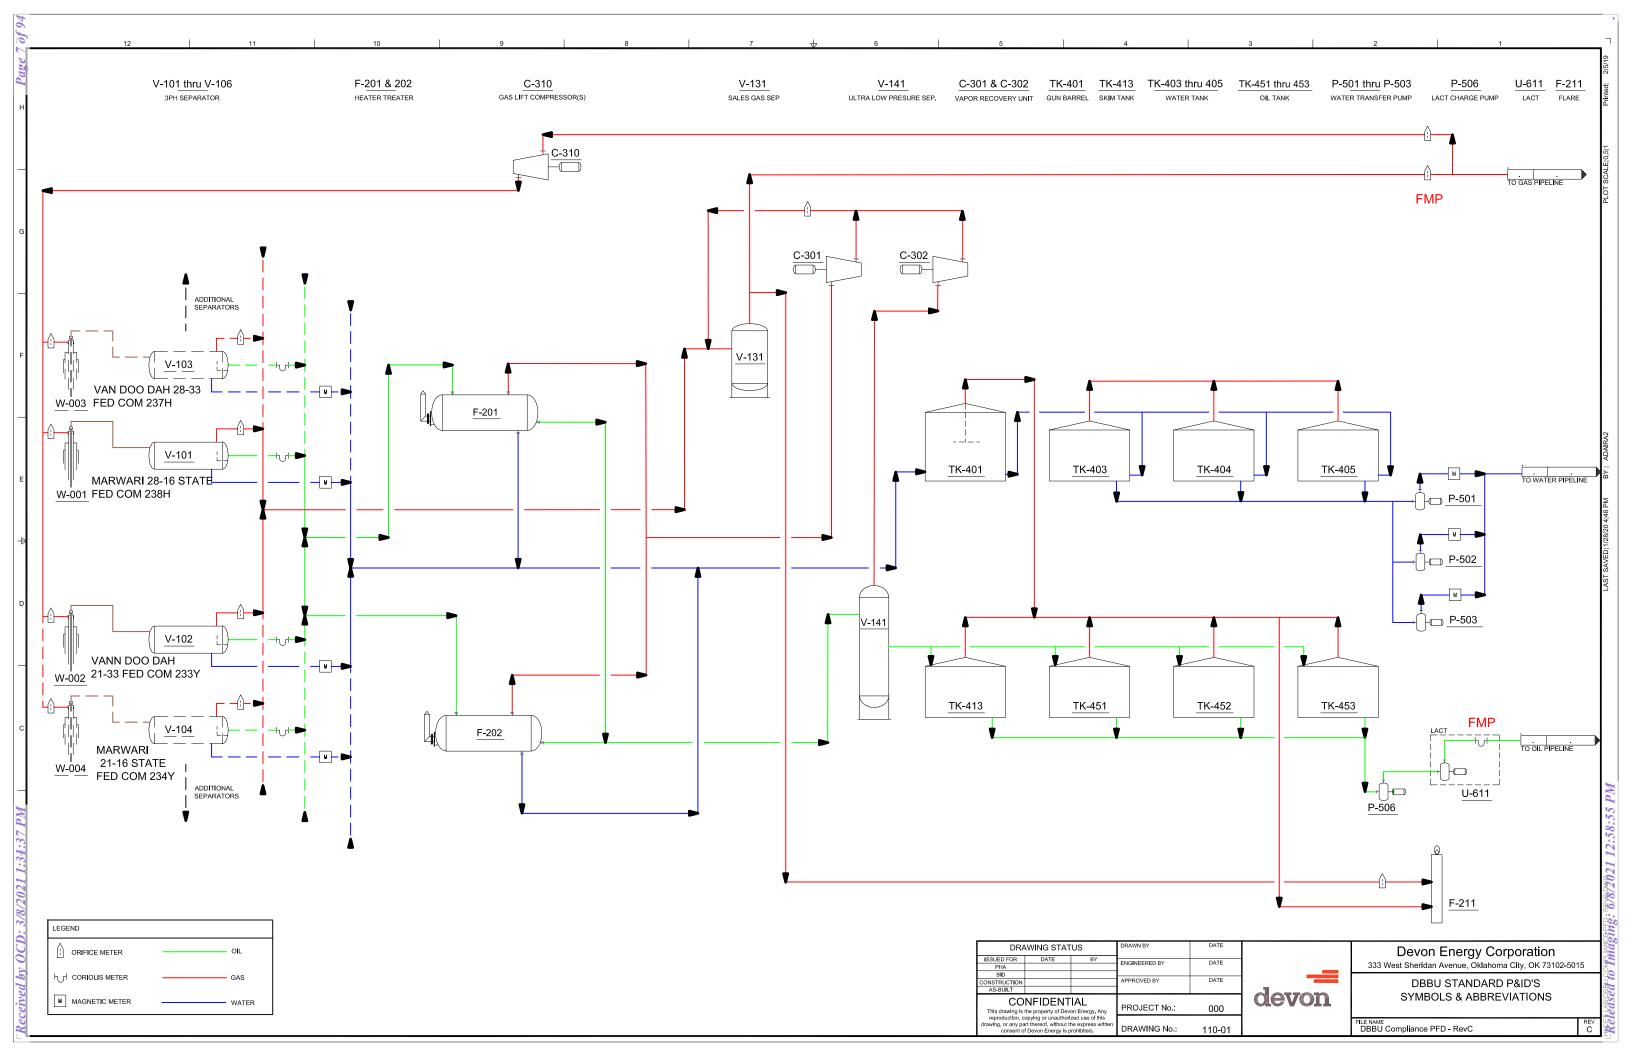

#### Interest Owners

Re: Central Tank Battery Marwari 28 CTB 1 Sec.,T, R: NWNW, S28, T35S, R32E

Lease: ST NM-9789, NMLC0061869, ST NM E-5009
Pool: 96715 WC-025 G-06 S253206M; BONE SPRING
97903 WC-025 G-08 S253235G; LWR BONE SPRIN

| WELL NAME                        | API          |
|----------------------------------|--------------|
| Marwari 21-16 State Fed Com 234Y | 30-025-46603 |
| Marwari 28-16 State Fed Com 238H | 30-025-45206 |
| Van Doo Dah 21-33 Fed Com 233Y   | 30-025-46643 |
| Van Doo Dah 28-33 Fed Com 237H   | 30-025-45237 |

Subsequently drilled wells that produce from the subject pools within the project areas approved by this order may be added to this commingling authority by submittal of a Sundry Notice to the Engineering Bureau in Santa Fe.