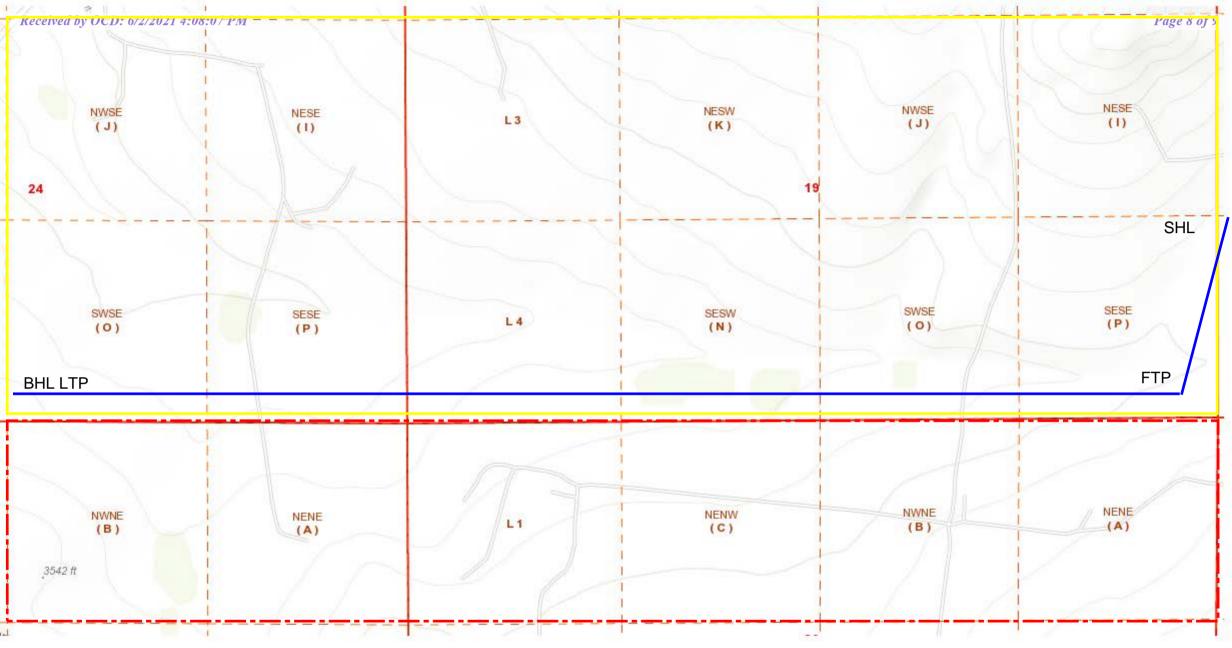

Bonzo Federal Com 1924 CDX 006H S/2 Section 19, T17S, R28E and SE/4 Section 24, T17S, R27E Eddy County, New Mexico

Red Lake; Glorieta-Yeso Pool (Pool Code 96836)

API#: 30-015-PENDING

Dear Mr. Lowe,

Pursuant to Division Rules 19.15.16.15(C)(6) and 19.15.15.13(C)-(D) NMAC, Longfellow Energy, L.P. ("Longfellow") requests administrative approval of a non-standard location for the above-referenced oil well in an approximately 480-acre spacing unit, more or less, as described more fully below.

The proposed surface and bottom hole locations and first and last take points are as follows:

- 1. SHL: 1272' FSL and 415' FWL of Section 20-T17S-R28E
- 2. FTP: 155' FSL and 100' FEL of Section 19-T17S-R28E
- 3. LTP: 142' FSL and 2535' FEL of Section 24-T17S-R27E

## 4. BHL: 142' FSL and 2615' FEL of Section 24-T17S-R27E

It is Longfellow's responsibility as a prudent operator to maximize the recovery of oil and gas reserves left in the ground. Approval of the unorthodox completed interval will allow Longfellow to use its preferred well spacing plan for horizontal wells in this area and thereby maximize recovery and prevent waste.

Attached is the C-102 form and map indicating the offset tracts to assist the Division in its review of Longfellow's request. Longfellow has sent notice to all affected persons on the enclosed spreadsheet by certified mail, return receipt requested, with a copy of this request, the plat, and the C-102. The notice also informs the affected persons that, if they object to the aforementioned requests, they must file the objection in writing with the Division within 20 days from the date the Division receives this administrative approval request. I attach a sample of the notice letter and a spreadsheet with the types of interests and names of the affected parties, the location of each parties' interest, the date the letter was sent, and the mail tracking number for the mailings that went out today.