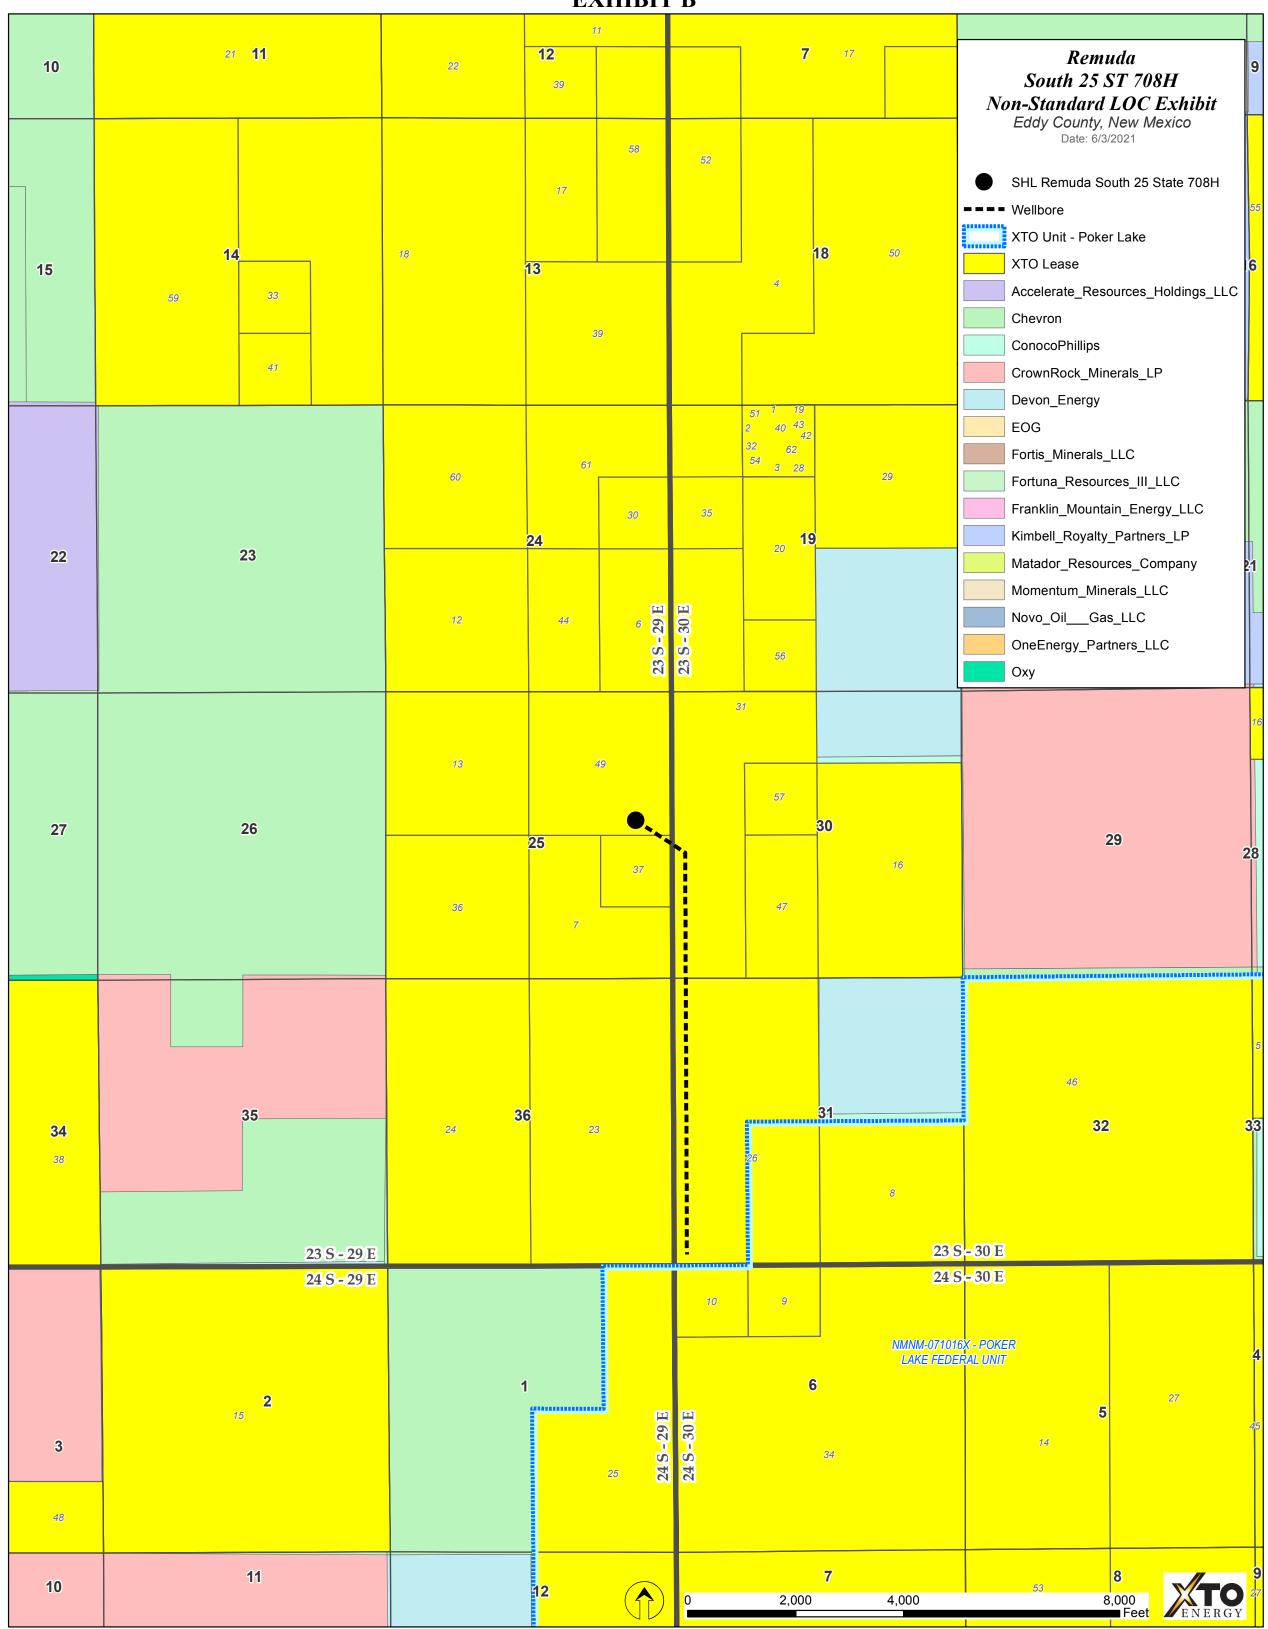

**Exhibit B** is a land plat for Sections 30 and 31 that shows the proposed **Remuda South 25 State #708H well** in relation to the adjoining spacing unit to the west in Sections 25 and 36.

Ownership is diverse between the subject spacing unit and the affected spacing unit to the west. **Exhibit C** reflects that a copy of this application with all attachments has been sent by certified mail to each affected person advising that any objections must be filed in writing with the Division within 20 days from the date the Division receives the application.