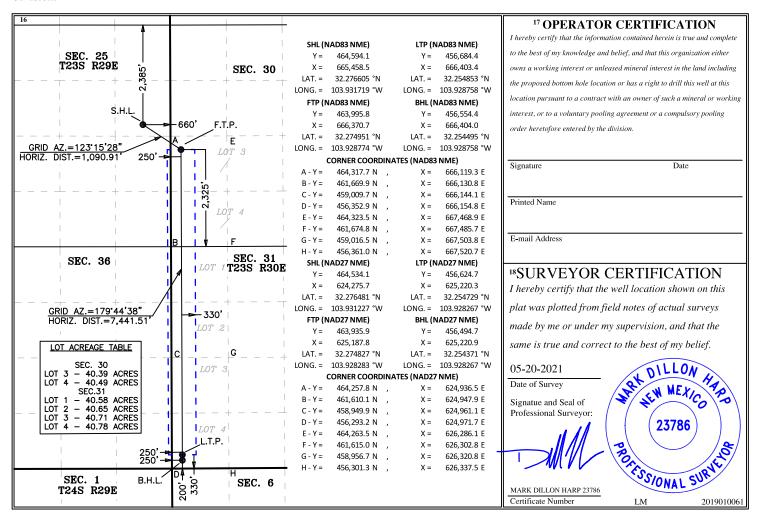

Dear Ms. Sandoval:

XTO Energy, Inc. ("XTO") (OGRID No. 5380) seeks administrative approval of an unorthodox well location for its **Remuda South 25 State #708H well** (API No. 30-015-48543) to be completed within the Forty Niner Ridge; Bone Spring, West Pool (96526) underlying the W/2 SW/4 of Section 30 and the W/2 W/2 Section 31, Township 23 South, Range 30 East, N.M.P.M., Eddy County, New Mexico.

This well will be drilled as follows:

- <u>surface location:</u> 2385 feet from the north line and 660 feet from east line (Unit H) of Section 25, Township 23 South, Range 29 East,
- <u>bottom hole location</u>: 200 feet from the south line and 250 feet from the west line (Lot 4) of Section 31,
- <u>first take point</u>: 2325 feet from the south line and 250 feet from west line (Lot 3) of Section 30, and
- <u>last take point</u>: 330 feet from the south line and 250 feet from the west line (Lot 4) of Section 31.

This well is subject to the Division's statewide setbacks for oil wells. The completed interval for the **Remuda South 25 State #708H well** will be unorthodox because it is closer than the standard setbacks to the western boundary of the spacing unit. Approval of the unorthodox completed

interval will allow XTO to use its preferred well spacing plan for horizontal wells in this area and thereby prevent waste.

**Exhibit A** is a Well Location and Acreage Dedication Plat (Form C-102), which shows that the completed interval of the proposed **Remuda South 25 State #708H well** encroaches on the drilling and spacing unit to the west.

#### WELL LOCATION AND ACREAGE DEDICATION PLAT

| <sup>1</sup> API Number<br>30-015- |  | <sup>2</sup> Pool Code     | <sup>3</sup> Pool Name |                          |  |
|------------------------------------|--|----------------------------|------------------------|--------------------------|--|
| <sup>4</sup> Property Code         |  | <sup>5</sup> Pr            | operty Name            | <sup>6</sup> Well Number |  |
|                                    |  | 708H                       |                        |                          |  |
| <sup>7</sup> OGRID No.             |  | <sup>8</sup> Operator Name |                        |                          |  |
| 005380                             |  | XTO ENERGY, INC.           |                        |                          |  |

#### <sup>10</sup> Surface Location

| UL or lot no. | Section | Township | Range | Lot Idn | Feet from the | North/South line | Feet from the | East/West line | County |
|---------------|---------|----------|-------|---------|---------------|------------------|---------------|----------------|--------|
| Н             | 25      | 23 S     | 29 E  |         | 2,385         | NORTH            | 660           | EAST           | EDDY   |

#### <sup>11</sup> Bottom Hole Location If Different From Surface

| UL or lot no.                 | Section                | Township      | Range         | Lot Idn    | Feet from the | North/South line | Feet from the | East/West line | County |
|-------------------------------|------------------------|---------------|---------------|------------|---------------|------------------|---------------|----------------|--------|
| 4                             | 31                     | 23 S          | 30 E          |            | 200           | SOUTH            | 250           | WEST           | EDDY   |
| <sup>12</sup> Dedicated Acres | <sup>13</sup> Joint or | r Infill 14 C | Consolidation | Code 15 Or | der No.       |                  |               |                |        |

No allowable will be assigned to this completion until all interests have been consolidated or a non-standard unit has been approved by the division.

 $Document\ Path:\ O:\ Arcview\ Projects\ Clint\ New\ Mexico\ Eddy\ Co\ well\ area\ Remuda\ S\ 25\ State\ CR\ Salinas\ 060321\ PD\_CRSalinas\_Remuda\_NonStandard\ LOC\_Exhibit.mxd$ 