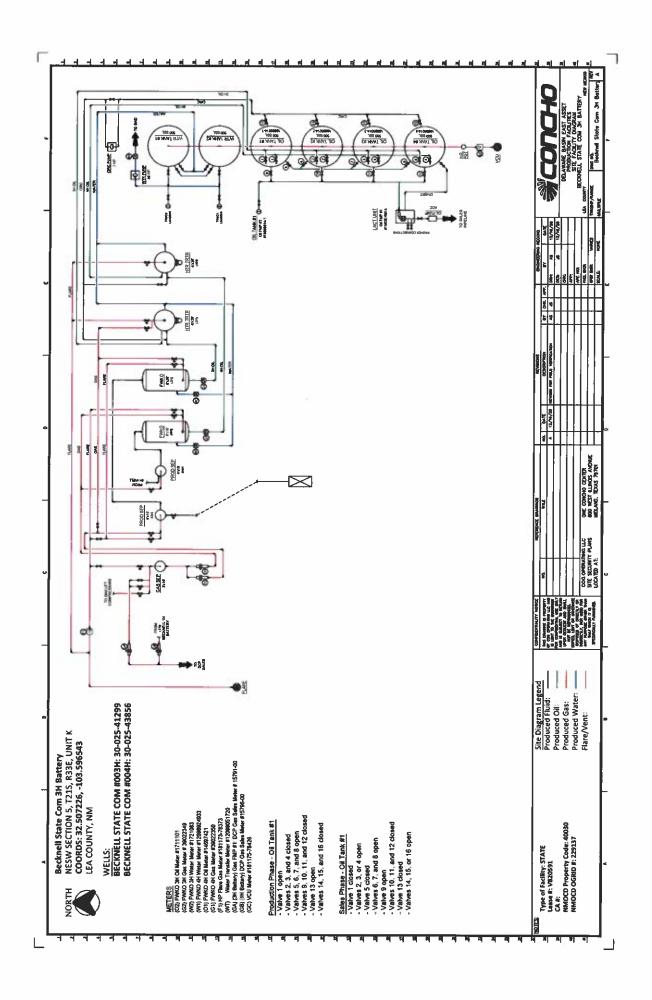

### **Oil Production:**

The oil production from all wells will be measured separately by allocation meter prior to being commingled at the Central Tank Battery located in Ut. C, Sec. 5-T21S-R33E. In the event the CTB is over capacity or in the case of battery or pipeline repairs the oil production from these wells may be transported by truck to either the Red Hills Offload Station, located in Unit O, Section 4-T26S-R32E, or the Jal Offload Station, located in Unit D, Section 4-T26S-R37E, Lea County. In this case, the oil will remain segregated and will be measured by lact meter when offloading at said stations.

### **Gas Production:**

The gas production from all wells will be measured separately by allocation meter prior to being commingled and entering a gas flow line to the gas custody transfer meter at the Central Tank Battery located in Ut. C, Sec. 5-T21S-R33E. The DCP gas sales meter # 15791-00.

Please see the enclosed Administrative Application Checklist, C-107B Application for Surface Commingling, plats for referenced wells, site facility diagram, maps with lease boundaries showing wells and facility locations, production history and communization agreement application.