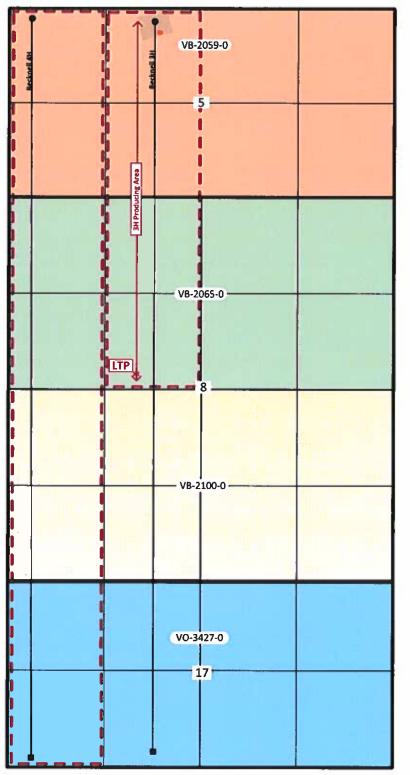

Please see the enclosed Administrative Application Checklist, C-107B Application for Surface Commingling, plats for referenced wells, site facility diagram, maps with lease boundaries showing wells and facility locations, production history and communization agreement application.

### WELL LOCATION AND ACREAGE DEDICATION PLAT

| 14                      | VPI Number  | r          |                  | <sup>2</sup> Pool Cod | de                    |                  | <sup>3</sup> Pool Na | me             |                          |
|-------------------------|-------------|------------|------------------|-----------------------|-----------------------|------------------|----------------------|----------------|--------------------------|
| 30-                     | 025-412     | 99         |                  | 97895                 | ;                     | Wilde            | at G-08 S21330       | 4D; Bone Spr   | ing                      |
| <sup>4</sup> Property C | Code        |            |                  |                       | 5 Property 1          | Name             |                      |                | <sup>6</sup> Well Number |
| 40030                   |             |            |                  |                       | Becknell Sta          | ate Com          |                      |                | 3H                       |
| <sup>7</sup> OGRID N    | No.         |            |                  |                       | * Operator 1          | Name             |                      |                | <sup>9</sup> Elevation   |
| 22913                   | 7           |            |                  |                       | COG Operat            | ting LLC         |                      |                | 3801'                    |
|                         |             |            |                  |                       | <sup>10</sup> Surface | Location         |                      |                |                          |
| UL or lot no.           | Section     | Township   | Range            | Lot Idn               | Feet from the         | North/South line | Feet from the        | East/West line | County                   |
| К                       | 5           | 21S        | 33E              |                       | 2350                  | South            | 1980                 | West           | Lea                      |
|                         |             |            | <sup>11</sup> Bo | ottom Ho              | ole Location I        | f Different From | m Surface            |                |                          |
| UL or lot no.           | Section     | Township   |                  | Lot Idn               | Feet from the         | North/South line | Feet from the        | East/West line | County                   |
| F                       | 17          | 21S        | 33E              |                       | 1458                  | North            | 2059                 | West           | Lea                      |
| 12 Dedicated Acres      | 13 Joint of | r Infill 🔢 | Consolidation    | Code 15 O             | )rder No.             |                  |                      |                |                          |
| 160                     |             |            |                  |                       | NSL-7076              |                  |                      |                |                          |

### WELL LOCATION AND ACREAGE DEDICATION PLAT

| L A                     | Pl Number              | r .            |                  | <sup>2</sup> Pool Code | e                       |                  | <sup>3</sup> Pool Na                    | me                                    |             |
|-------------------------|------------------------|----------------|------------------|------------------------|-------------------------|------------------|-----------------------------------------|---------------------------------------|-------------|
| 30-                     | 025-4385               | 56             |                  | 97895                  |                         | WC-02            | 25 G-08 S21330                          | 4D; Bone Sprin                        | g           |
| <sup>4</sup> Property C | ode                    |                |                  |                        | <sup>5</sup> Property I | Name             |                                         |                                       | Well Number |
| 40030                   |                        |                |                  |                        | Becknell Sta            | te Com           |                                         |                                       | 4H          |
| <sup>7</sup> OGRID N    | lo.                    |                |                  |                        | <sup>#</sup> Operator   | Name             |                                         |                                       | * Elevation |
| 229137                  | 7                      |                |                  |                        | COG Operat              | ing LLC          |                                         |                                       | 3791'       |
|                         |                        |                |                  |                        | <sup>10</sup> Surface   | Location         | · · · · ·                               | K                                     |             |
| UL or lot no.           | Section                | Township       | Range            | Lot Idn                | Feet from the           | North/South line | Feet from the                           | East/West line                        | County      |
| L                       | 5                      | 21S            | 33E              |                        | 2440                    | South            | 330                                     | West                                  | Lea         |
|                         |                        |                | <sup>11</sup> Bo | ottom Ho               | le Location I           | f Different From | m Surface                               | · · · · · · · · · · · · · · · · · · · | for an      |
| UL or lot no.           | Section                | Township       | Range            | Lot Idn                | Feet from the           | North/South line | Feet from the                           | East/West line                        | County      |
| E                       | 17                     | <b>21</b> S    | 33E              |                        | 2425                    | North            | 326                                     | West                                  | Lea         |
| 12 Dedicated Acres      | <sup>13</sup> Joint or | r Infill 🛛 💾 C | onsolidation     | Code 15 Or             | rder No.                |                  | • • • • • • • • • • • • • • • • • • • • | <u>ha.</u>                            | 1           |
| 320                     |                        |                |                  |                        |                         |                  |                                         |                                       |             |