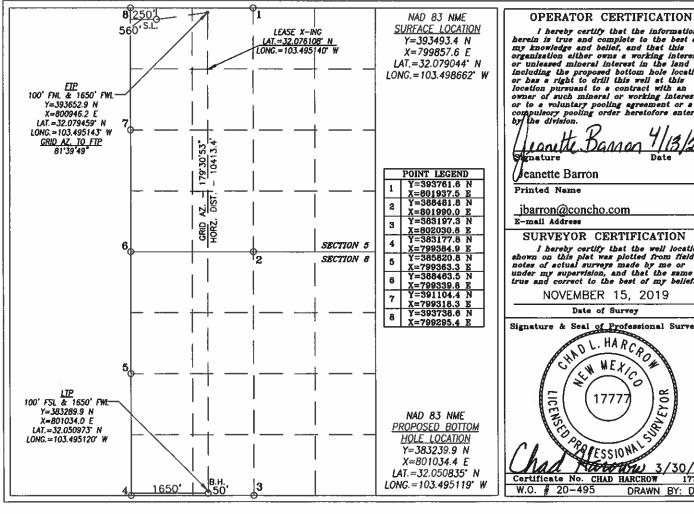

|                            | WELL LOCATION AND ACREAGE DEDICATION PLAT      |                      |
|----------------------------|------------------------------------------------|----------------------|
| API Number<br>30-025-46758 | Pool Code<br>98094 BOBCAT DRAW; UPPER WOLFCAMP |                      |
| Property Code<br>39912     | Property Name GUNNER 8 FEDERAL COM             | Well Number<br>604H  |
| OGRID No.<br>229137        | Operator Name COG OPERATING, LLC               | Elevation<br>3333.4' |

### Surface Location

| UL or lot No. | Section | Township | Range | Lot Idn | Feet from the | North/South line | Feet from the | East/West line | County |
|---------------|---------|----------|-------|---------|---------------|------------------|---------------|----------------|--------|
| D             | 5       | 26-S     | 34-E  |         | 250           | NORTH            | 560           | WEST           | LEA    |

### Bottom Hole Location If Different From Surface

| UL or lot No.  | Section | Township    | Range       | Lot ldn | Feet from the | North/South line | Feet from the | East/West line | County |
|----------------|---------|-------------|-------------|---------|---------------|------------------|---------------|----------------|--------|
| N              | 8       | 26-S        | 34-E        |         | 50            | SOUTH            | 1650          | WEST           | LEA    |
| Dedicated Acre | Joint o | r Infill Co | nsolidation | Code Or | der No.       |                  |               |                |        |
| 640            |         |             |             |         |               |                  |               |                |        |

### NO ALLOWABLE WILL BE ASSIGNED TO THIS COMPLETION UNTIL ALL INTERESTS HAVE BEEN CONSOLIDATED OR A NON-STANDARD UNIT HAS BEEN APPROVED BY THE DIVISION

### I hereby certify that the information herein is true and complete to the best of my knowledge and belief, and that this organization either owns a working interest or unleased mineral interest in the land including the proposed bottom hole location or has a right to drill this well at this location pursuant to a contract with an owner of such mineral or working interest, or to a voluntary pooling agreement or a

or to a voluntary pooling agreement or a compulsory pooling order heretofore entered by the division.

jbarron@concho.com

I hereby certify that the well location shown on this plat was plotted from field notes of actual surveys made by me or under my supervision, and that the same is true and correct to the best of my belief.

NOVEMBER 15, 2019

CHAD HARCROW

17777 DRAWN BY: DS

Released to Imaging: 7/17/2021 12:31:47 PM

DISTRICT I DISTRICT II 811 S. FIRST ST., ARTESIA, NM 68210 Phone: (575) 748-1285 Fax: (575) 748-9720

State of New Mexico PROME: (878) 383-8181 PAIR (878) 383-07220 Energy, Minerals & Natural Resources Department CONSERVATION DIVISION OIL