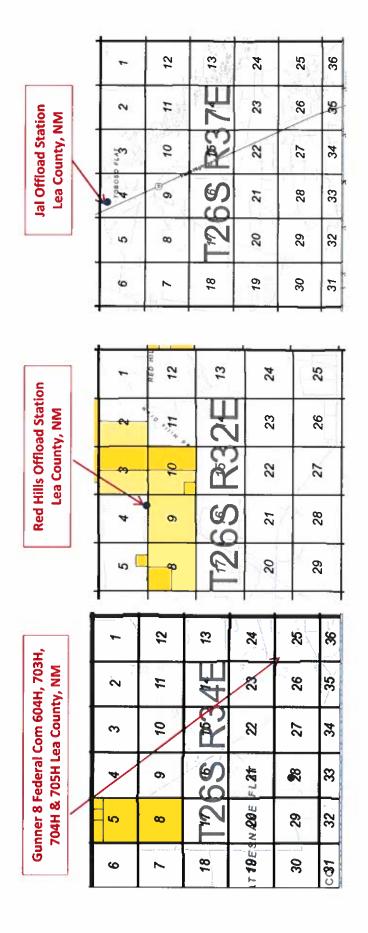

### Oil Production:

Lea County, NM

The oil production from these wells may be transported by truck to either the Red Hills Offload Station, located in Unit O, Section 4-T26S-R32E, or the Jal Offload Station, located in Unit D, Section 4-T26S-R37E, Lea County in the event the CTB on lease is over capacity or in the case of battery or pipeline repairs. Oil will remain segregated and will be measured by lact meter when offloading at the Offload Stations.

### **Gunner 8 Federal Com Wells**

# Gunner 8 Federal Com 604H, 701H, 704H & 705H

## Red Hills and Jal Offload Station Map

|           |               |                            | Gunner 8 Fed Com 604H, 703H-705H OLM                       | HOLM             |          |            |                                      |           |
|-----------|---------------|----------------------------|------------------------------------------------------------|------------------|----------|------------|--------------------------------------|-----------|
|           |               |                            |                                                            |                  | State    |            |                                      |           |
| Date Sent | Initials Name | Name                       | Address                                                    | Ç <del>î</del>   |          | ZipCode    | ZipCode Certified Return Receipt No. | Delivered |
| 04.13.21  | 89            | CHEVRON USA INC            | 6301 Deaville Blvd                                         | Midland          | ř        | 79706      |                                      |           |
| 04.13.21  | 96            | MRC PERMIAN COMPANY        | ONE LINCOLN CENTRE STE 15005400 LYNDON B JOHNSON FY DALLAS |                  | <u> </u> | 75240-1017 | 75240-1017 7017 3040 0000 1205 1388  |           |
| 04.13.21  | 918           | BEXP I LP                  | 5914 W COURTYARD DR STE 340                                | AUSTIN           | <u> </u> | 78730-0    | 78730-0 7017 3040 0000 1205 1340     |           |
| 04.13.21  | BL.           | CHIEF CAPITAL (0&G) II LLC | 8111 WESTCHESTER STE 900                                   | DALLAS           | ř        | 75225      | 7017 3040 0000 1205 1371             |           |
| 04.13.21  | JB            | CRP XII HOLDINGS LLC DBA   | 1101 N BROADWAY STE 300                                    | OKLAHOMA CITY OK | ĕ        | 73103      | 7017 3040 0000 1205 1364             |           |
| 04.13.21  | BL.           | вгм                        | 414 West Taylor                                            | Hobbs            | Σ        |            | 7017 3040 0000 1205 1333             |           |