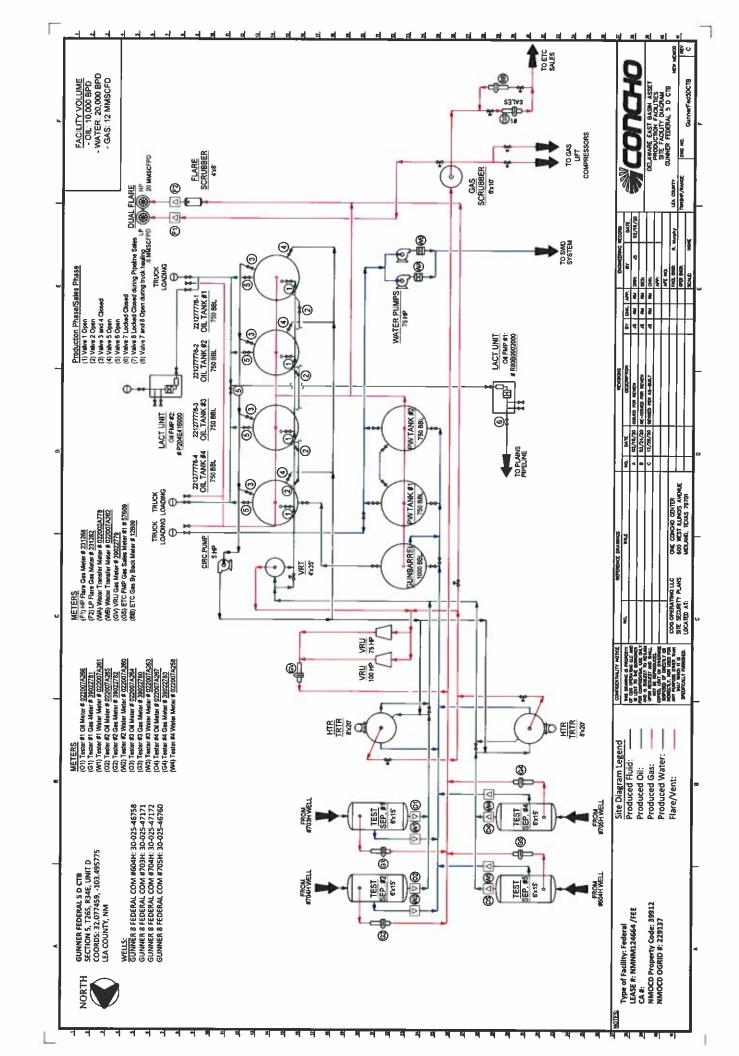

### Oil Production:

Lea County, NM

The oil production from these wells may be transported by truck to either the Red Hills Offload Station, located in Unit O, Section 4-T26S-R32E, or the Jal Offload Station, located in Unit D, Section 4-T26S-R37E, Lea County in the event the CTB on lease is over capacity or in the case of battery or pipeline repairs. Oil will remain segregated and will be measured by lact meter when offloading at the Offload Stations.

Notifications have been sent to all working interest owners.

Please see the enclosed Administrative Application Checklist, C-107-B Application for Off Lease Measurement, plats for referenced wells, site facility diagram, maps with lease boundaries showing wells and facility locations and a copy of the communization agreement application.