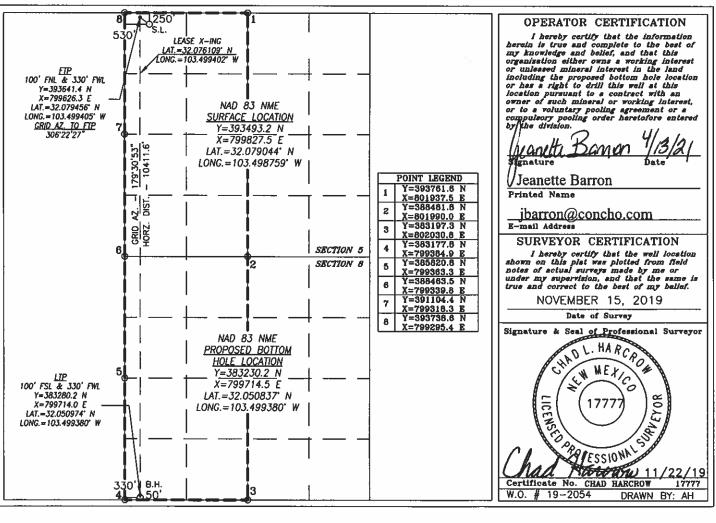

DISTRICT II 811 S. FIRST ST., ARTESIA, NM 68210 Phone: (575) 748-1283 Fax: (576) 748-9720

WELL LOCATION AND ACREAGE DEDICATION PLAT API Number Pool Code 30-025-46760 98094 BOBCAT DRAW; UPPER WOLFCAMP Property Code Property Name Well Number **GUNNER 8 FEDERAL COM** 39912 705H OGRID No. Operator Name Elevation COG OPERATING, LLC 229137 3333.0'

### Surface Location

| UL or lot No. | Section | Township | Range | Lot Idn | Feet from the | North/South line | Feet from the | East/West line | County |
|---------------|---------|----------|-------|---------|---------------|------------------|---------------|----------------|--------|
| D             | 5       | 26-S     | 34-E  |         | 250           | NORTH            | 530           | WEST           | LEA    |

### Bottom Hole Location If Different From Surface

| UL or lot No.  | Section   | Township    | Range       | Lot Idn | Feet from the | North/South line | Feet from the | East/West line | County |
|----------------|-----------|-------------|-------------|---------|---------------|------------------|---------------|----------------|--------|
| М              | 8         | 26-S        | 34-E        |         | 50            | SOUTH            | 330           | WEST           | LEA    |
| Dedicated Acre | s Joint o | r Infill Co | nsolidation | Code Or | der No.       |                  |               |                |        |

NO ALLOWABLE WILL BE ASSIGNED TO THIS COMPLETION UNTIL ALL INTERESTS HAVE BEEN CONSOLIDATED OR A NON-STANDARD UNIT HAS BEEN APPROVED BY THE DIVISION

Received by OCD: 4/13/2021 9:27:29

Released to Imaging: 7/17/2021 12:31:47 PM