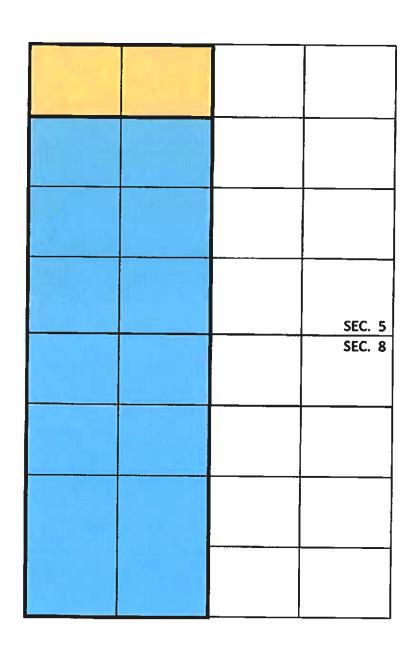

Township 26 South, Range 34 East, N.M.P.M.

Section 5: W/2 Section 8: W/2

Lea County, New Mexico

Containing <u>640.00</u> acres, and this agreement shall include only the <u>Wolfcamp formation</u> underlying said lands and the crude oil and associated natural gas *(or)* oil and gas hereafter referred to as "communitized substances," producible from such pool.