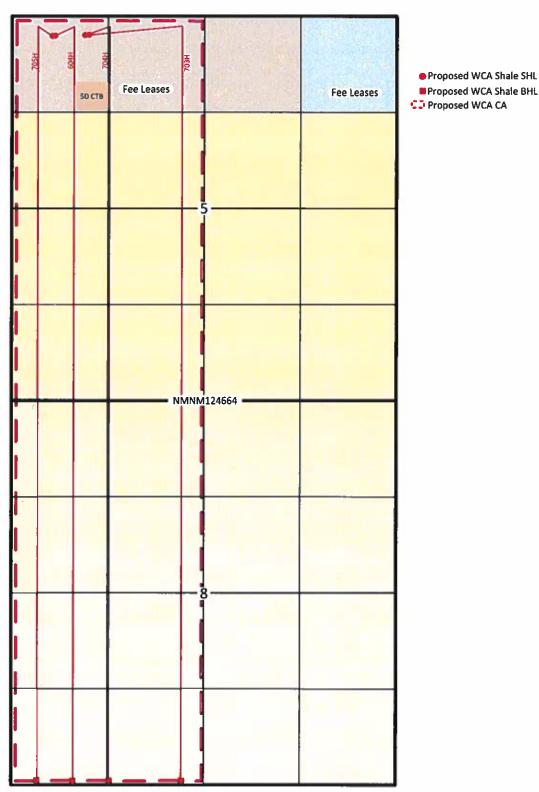

NOW, THEREFORE, in consideration of the premises and the mutual advantages to the parties hereto, it is mutually covenanted and agreed by and between the parties hereto as follows:

1. The lands covered by this agreement (hereinafter referred to as "communitized area") are described as follows:

Township 26 South, Range 34 East, N.M.P.M.

Section 5: W/2 Section 8: W/2

Lea County, New Mexico

Containing <u>640.00</u> acres, and this agreement shall include only the <u>Wolfcamp formation</u> underlying said lands and the crude oil and associated natural gas *(or)* oil and gas hereafter referred to as "communitized substances," producible from such pool.

2. Attached hereto, and made a part of this agreement for all purposes is Exhibit "A", a plat designating the communitized area and, Exhibit "B", designating the operator of the

communitized area and showing the acreage, percentage and ownership of oil and gas interests in all lands within the communitized area, and the authorization, if any, for communitizing or pooling any patented or fee lands within the communitized area.