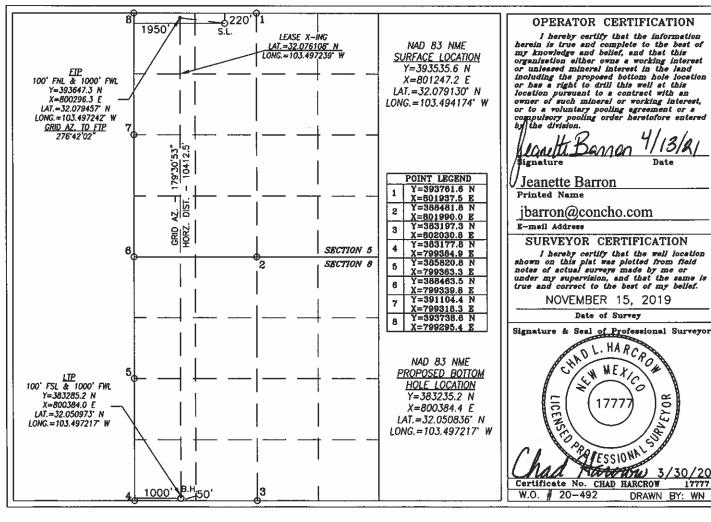

□ AMENDED REPORT

Date

98

3/30/20

WELL LOCATION AND ACREAGE DEDICATION PLAT

| API Number<br>30-025-47172 | Pool Code<br>98094 | BOBCAT DRAW; UPPER WOLFCAMP   |                     |  |  |
|----------------------------|--------------------|-------------------------------|---------------------|--|--|
| Property Code<br>39912     |                    | 8 FEDERAL COM                 | Well Number<br>704H |  |  |
| OGRID No.<br>229137        |                    | perator Name<br>PERATING, LLC | Elevation<br>3339.3 |  |  |

### Surface Location

| UL or lot No. | Section | Township | Range | Lot Idn | Feet from the | North/South line | Feet from the | East/West line | County |
|---------------|---------|----------|-------|---------|---------------|------------------|---------------|----------------|--------|
| С             | 5       | 26-S     | 34-E  |         | 220           | NORTH            | 1950          | WEST           | LEA    |

### Bottom Hole Location If Different From Surface

| UL or lot No.   | Section | Township | p Ran    | inge     | Lot Idn | Feet from the | North/South line | Feet from the | East/West line | County |
|-----------------|---------|----------|----------|----------|---------|---------------|------------------|---------------|----------------|--------|
| М               | 8       | 26-5     | S 34     | 1-E      |         | 50            | SOUTH            | 1000          | WEST           | LEA    |
| Dedicated Acres | Joint o | r Infill | Consolid | lation C | ode Or  | der No.       | •                |               |                |        |
| 640             |         |          |          |          |         |               |                  |               |                |        |

NO ALLOWABLE WILL BE ASSIGNED TO THIS COMPLETION UNTIL ALL INTERESTS HAVE BEEN CONSOLIDATED OR A NON-STANDARD UNIT HAS BEEN APPROVED BY THE DIVISION

Released to Imaging: 7/17/2021 12:31:47 PM

State of New Mexico