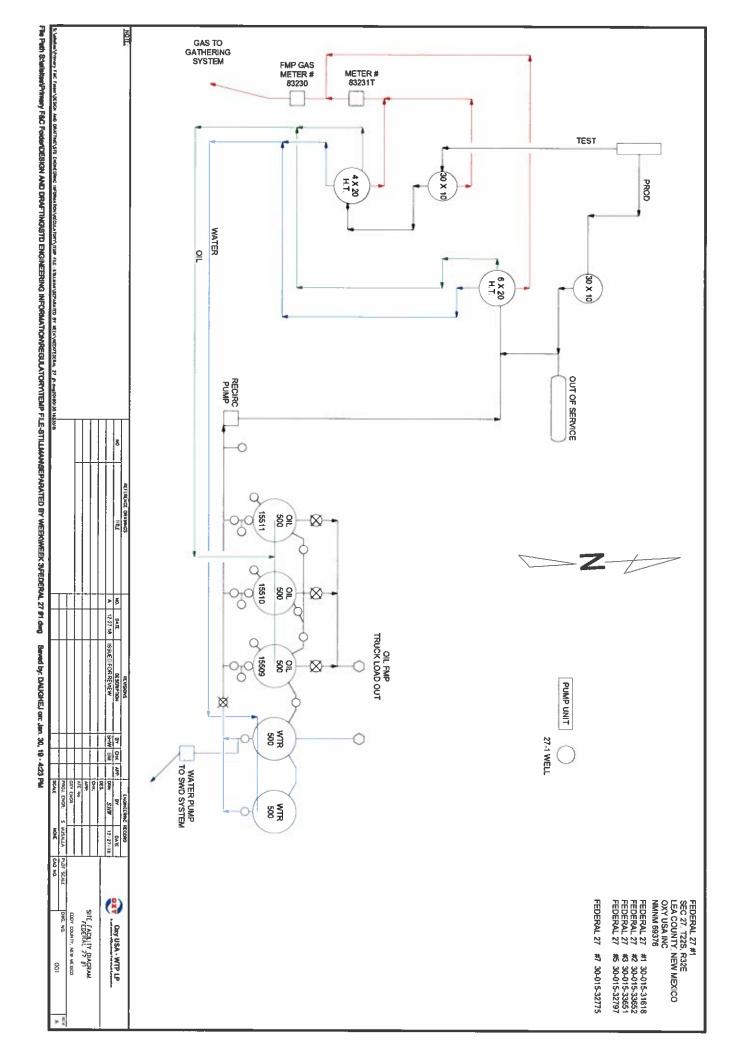

#### APPLICATION FOR SURFACE COMMINGLING (DIVERSE OWNERSHIP)

| OPERATOR NAME: OXY US                                                                                                                                                                                                                                                                                                                                                                                                                                                                                                                                                                                                                                                                                                                                                                                                                                                                                                                                                                                                                                                                                                                                                                                                                                                                                                                                                                                                                                                                                                                                                                                                                                                                                                                                                                                                                                                                                                                                                                                                                                                                                                                   |                                                    | COMMINGENING                                              | (DITERSE              | o with Endolling )                              |             |  |
|-----------------------------------------------------------------------------------------------------------------------------------------------------------------------------------------------------------------------------------------------------------------------------------------------------------------------------------------------------------------------------------------------------------------------------------------------------------------------------------------------------------------------------------------------------------------------------------------------------------------------------------------------------------------------------------------------------------------------------------------------------------------------------------------------------------------------------------------------------------------------------------------------------------------------------------------------------------------------------------------------------------------------------------------------------------------------------------------------------------------------------------------------------------------------------------------------------------------------------------------------------------------------------------------------------------------------------------------------------------------------------------------------------------------------------------------------------------------------------------------------------------------------------------------------------------------------------------------------------------------------------------------------------------------------------------------------------------------------------------------------------------------------------------------------------------------------------------------------------------------------------------------------------------------------------------------------------------------------------------------------------------------------------------------------------------------------------------------------------------------------------------------|----------------------------------------------------|-----------------------------------------------------------|-----------------------|-------------------------------------------------|-------------|--|
| OPERATOR ADDRESS: PO BOX 4294, HOUSTON, TX, 77210                                                                                                                                                                                                                                                                                                                                                                                                                                                                                                                                                                                                                                                                                                                                                                                                                                                                                                                                                                                                                                                                                                                                                                                                                                                                                                                                                                                                                                                                                                                                                                                                                                                                                                                                                                                                                                                                                                                                                                                                                                                                                       |                                                    |                                                           |                       |                                                 |             |  |
| APPLICATION TYPE:                                                                                                                                                                                                                                                                                                                                                                                                                                                                                                                                                                                                                                                                                                                                                                                                                                                                                                                                                                                                                                                                                                                                                                                                                                                                                                                                                                                                                                                                                                                                                                                                                                                                                                                                                                                                                                                                                                                                                                                                                                                                                                                       |                                                    | 1000.00                                                   | 54 50 C               |                                                 |             |  |
| Pool Commingling     Lease Comminglin                                                                                                                                                                                                                                                                                                                                                                                                                                                                                                                                                                                                                                                                                                                                                                                                                                                                                                                                                                                                                                                                                                                                                                                                                                                                                                                                                                                                                                                                                                                                                                                                                                                                                                                                                                                                                                                                                                                                                                                                                                                                                                   | g 🛛 🖾 Pool and Lease Cor                           | nmingling Off-Lease                                       | Storage and Measur    | ement (Only if not Surface                      | Commingled) |  |
| LEASE TYPE: 🔲 Fee 🛛                                                                                                                                                                                                                                                                                                                                                                                                                                                                                                                                                                                                                                                                                                                                                                                                                                                                                                                                                                                                                                                                                                                                                                                                                                                                                                                                                                                                                                                                                                                                                                                                                                                                                                                                                                                                                                                                                                                                                                                                                                                                                                                     | State 🛛 Fede                                       | ral                                                       |                       |                                                 |             |  |
| Is this an Amendment to existing Order                                                                                                                                                                                                                                                                                                                                                                                                                                                                                                                                                                                                                                                                                                                                                                                                                                                                                                                                                                                                                                                                                                                                                                                                                                                                                                                                                                                                                                                                                                                                                                                                                                                                                                                                                                                                                                                                                                                                                                                                                                                                                                  | ? Yes No If                                        | "Yes", please include t                                   | he appropriate O      | order NoPLC 217                                 |             |  |
| Have the Bureau of Land Management                                                                                                                                                                                                                                                                                                                                                                                                                                                                                                                                                                                                                                                                                                                                                                                                                                                                                                                                                                                                                                                                                                                                                                                                                                                                                                                                                                                                                                                                                                                                                                                                                                                                                                                                                                                                                                                                                                                                                                                                                                                                                                      | (BLM) and State Land                               | office (SLO) been not                                     | ified in writing o    | of the proposed comm                            | ingling     |  |
| Yes No                                                                                                                                                                                                                                                                                                                                                                                                                                                                                                                                                                                                                                                                                                                                                                                                                                                                                                                                                                                                                                                                                                                                                                                                                                                                                                                                                                                                                                                                                                                                                                                                                                                                                                                                                                                                                                                                                                                                                                                                                                                                                                                                  |                                                    |                                                           |                       |                                                 |             |  |
|                                                                                                                                                                                                                                                                                                                                                                                                                                                                                                                                                                                                                                                                                                                                                                                                                                                                                                                                                                                                                                                                                                                                                                                                                                                                                                                                                                                                                                                                                                                                                                                                                                                                                                                                                                                                                                                                                                                                                                                                                                                                                                                                         |                                                    | L COMMINGLIN<br>s with the following in                   |                       |                                                 |             |  |
| (1) Pool Names and Codes                                                                                                                                                                                                                                                                                                                                                                                                                                                                                                                                                                                                                                                                                                                                                                                                                                                                                                                                                                                                                                                                                                                                                                                                                                                                                                                                                                                                                                                                                                                                                                                                                                                                                                                                                                                                                                                                                                                                                                                                                                                                                                                | Gravities / BTU of<br>Non-Commingled<br>Production | Calculated Gravities /<br>BTU of Commingled<br>Production |                       | Calculated Value of<br>Commingled<br>Production | Volumes     |  |
| SEE ATTACHED                                                                                                                                                                                                                                                                                                                                                                                                                                                                                                                                                                                                                                                                                                                                                                                                                                                                                                                                                                                                                                                                                                                                                                                                                                                                                                                                                                                                                                                                                                                                                                                                                                                                                                                                                                                                                                                                                                                                                                                                                                                                                                                            |                                                    |                                                           |                       |                                                 |             |  |
|                                                                                                                                                                                                                                                                                                                                                                                                                                                                                                                                                                                                                                                                                                                                                                                                                                                                                                                                                                                                                                                                                                                                                                                                                                                                                                                                                                                                                                                                                                                                                                                                                                                                                                                                                                                                                                                                                                                                                                                                                                                                                                                                         |                                                    | 1                                                         |                       |                                                 |             |  |
|                                                                                                                                                                                                                                                                                                                                                                                                                                                                                                                                                                                                                                                                                                                                                                                                                                                                                                                                                                                                                                                                                                                                                                                                                                                                                                                                                                                                                                                                                                                                                                                                                                                                                                                                                                                                                                                                                                                                                                                                                                                                                                                                         |                                                    | 1                                                         |                       |                                                 |             |  |
|                                                                                                                                                                                                                                                                                                                                                                                                                                                                                                                                                                                                                                                                                                                                                                                                                                                                                                                                                                                                                                                                                                                                                                                                                                                                                                                                                                                                                                                                                                                                                                                                                                                                                                                                                                                                                                                                                                                                                                                                                                                                                                                                         |                                                    | ]                                                         |                       |                                                 |             |  |
|                                                                                                                                                                                                                                                                                                                                                                                                                                                                                                                                                                                                                                                                                                                                                                                                                                                                                                                                                                                                                                                                                                                                                                                                                                                                                                                                                                                                                                                                                                                                                                                                                                                                                                                                                                                                                                                                                                                                                                                                                                                                                                                                         |                                                    |                                                           |                       |                                                 |             |  |
| <ul> <li>(2) Are any wells producing at top allowal</li> <li>(3) Has all interest owners been notified b</li> <li>(4) Measurement type: ⊠Metering 2</li> <li>(5) Will commingling decrease the value of a second se</li></ul> | y certified mail of the pro<br>Other (Specify) WEL | L TESTS PER APPROVE                                       |                       |                                                 |             |  |
|                                                                                                                                                                                                                                                                                                                                                                                                                                                                                                                                                                                                                                                                                                                                                                                                                                                                                                                                                                                                                                                                                                                                                                                                                                                                                                                                                                                                                                                                                                                                                                                                                                                                                                                                                                                                                                                                                                                                                                                                                                                                                                                                         | · ·                                                | SE COMMINGLIN<br>s with the following in                  |                       |                                                 |             |  |
| (1) Pool Name and Code.                                                                                                                                                                                                                                                                                                                                                                                                                                                                                                                                                                                                                                                                                                                                                                                                                                                                                                                                                                                                                                                                                                                                                                                                                                                                                                                                                                                                                                                                                                                                                                                                                                                                                                                                                                                                                                                                                                                                                                                                                                                                                                                 | i toudo uturen biteet                              | o with the tono wing h                                    | nonnation             |                                                 |             |  |
| (2) Is all production from same source of s                                                                                                                                                                                                                                                                                                                                                                                                                                                                                                                                                                                                                                                                                                                                                                                                                                                                                                                                                                                                                                                                                                                                                                                                                                                                                                                                                                                                                                                                                                                                                                                                                                                                                                                                                                                                                                                                                                                                                                                                                                                                                             |                                                    |                                                           |                       |                                                 |             |  |
| (3) Has all interest owners been notified by                                                                                                                                                                                                                                                                                                                                                                                                                                                                                                                                                                                                                                                                                                                                                                                                                                                                                                                                                                                                                                                                                                                                                                                                                                                                                                                                                                                                                                                                                                                                                                                                                                                                                                                                                                                                                                                                                                                                                                                                                                                                                            |                                                    | osed commingling?                                         | Yes N                 | o                                               |             |  |
| (4) Measurement type: Metering                                                                                                                                                                                                                                                                                                                                                                                                                                                                                                                                                                                                                                                                                                                                                                                                                                                                                                                                                                                                                                                                                                                                                                                                                                                                                                                                                                                                                                                                                                                                                                                                                                                                                                                                                                                                                                                                                                                                                                                                                                                                                                          | Other (Specify)                                    |                                                           |                       |                                                 |             |  |
|                                                                                                                                                                                                                                                                                                                                                                                                                                                                                                                                                                                                                                                                                                                                                                                                                                                                                                                                                                                                                                                                                                                                                                                                                                                                                                                                                                                                                                                                                                                                                                                                                                                                                                                                                                                                                                                                                                                                                                                                                                                                                                                                         |                                                    |                                                           |                       |                                                 |             |  |
|                                                                                                                                                                                                                                                                                                                                                                                                                                                                                                                                                                                                                                                                                                                                                                                                                                                                                                                                                                                                                                                                                                                                                                                                                                                                                                                                                                                                                                                                                                                                                                                                                                                                                                                                                                                                                                                                                                                                                                                                                                                                                                                                         |                                                    | LEASE COMMIN<br>s with the following in                   |                       |                                                 |             |  |
| (1) Complete Sections A and E                                                                                                                                                                                                                                                                                                                                                                                                                                                                                                                                                                                                                                                                                                                                                                                                                                                                                                                                                                                                                                                                                                                                                                                                                                                                                                                                                                                                                                                                                                                                                                                                                                                                                                                                                                                                                                                                                                                                                                                                                                                                                                           |                                                    | B                                                         |                       | <u>. 11</u>                                     |             |  |
|                                                                                                                                                                                                                                                                                                                                                                                                                                                                                                                                                                                                                                                                                                                                                                                                                                                                                                                                                                                                                                                                                                                                                                                                                                                                                                                                                                                                                                                                                                                                                                                                                                                                                                                                                                                                                                                                                                                                                                                                                                                                                                                                         |                                                    |                                                           |                       |                                                 |             |  |
| (I                                                                                                                                                                                                                                                                                                                                                                                                                                                                                                                                                                                                                                                                                                                                                                                                                                                                                                                                                                                                                                                                                                                                                                                                                                                                                                                                                                                                                                                                                                                                                                                                                                                                                                                                                                                                                                                                                                                                                                                                                                                                                                                                      | •                                                  | ORAGE and MEA<br>ts with the following                    |                       |                                                 |             |  |
| (1) Is all production from same source of s                                                                                                                                                                                                                                                                                                                                                                                                                                                                                                                                                                                                                                                                                                                                                                                                                                                                                                                                                                                                                                                                                                                                                                                                                                                                                                                                                                                                                                                                                                                                                                                                                                                                                                                                                                                                                                                                                                                                                                                                                                                                                             |                                                    | 0                                                         |                       |                                                 |             |  |
| (2) Include proof of notice to all interest o                                                                                                                                                                                                                                                                                                                                                                                                                                                                                                                                                                                                                                                                                                                                                                                                                                                                                                                                                                                                                                                                                                                                                                                                                                                                                                                                                                                                                                                                                                                                                                                                                                                                                                                                                                                                                                                                                                                                                                                                                                                                                           | wners.                                             |                                                           |                       |                                                 |             |  |
| (E) ADDITIONAL INFORMATION (for all application types)<br>Please attach sheets with the following information                                                                                                                                                                                                                                                                                                                                                                                                                                                                                                                                                                                                                                                                                                                                                                                                                                                                                                                                                                                                                                                                                                                                                                                                                                                                                                                                                                                                                                                                                                                                                                                                                                                                                                                                                                                                                                                                                                                                                                                                                           |                                                    |                                                           |                       |                                                 |             |  |
| (1) A schematic diagram of facility, include                                                                                                                                                                                                                                                                                                                                                                                                                                                                                                                                                                                                                                                                                                                                                                                                                                                                                                                                                                                                                                                                                                                                                                                                                                                                                                                                                                                                                                                                                                                                                                                                                                                                                                                                                                                                                                                                                                                                                                                                                                                                                            |                                                    |                                                           |                       |                                                 |             |  |
| (2) A plat with lease boundaries showing a                                                                                                                                                                                                                                                                                                                                                                                                                                                                                                                                                                                                                                                                                                                                                                                                                                                                                                                                                                                                                                                                                                                                                                                                                                                                                                                                                                                                                                                                                                                                                                                                                                                                                                                                                                                                                                                                                                                                                                                                                                                                                              | II well and facility locati                        | ons. Include lease numbe                                  | ers if Federal or Sta | te lands are involved.                          |             |  |
| (3) Lease Names, Lease and Well Numbers, and API Numbers.                                                                                                                                                                                                                                                                                                                                                                                                                                                                                                                                                                                                                                                                                                                                                                                                                                                                                                                                                                                                                                                                                                                                                                                                                                                                                                                                                                                                                                                                                                                                                                                                                                                                                                                                                                                                                                                                                                                                                                                                                                                                               |                                                    |                                                           |                       |                                                 |             |  |