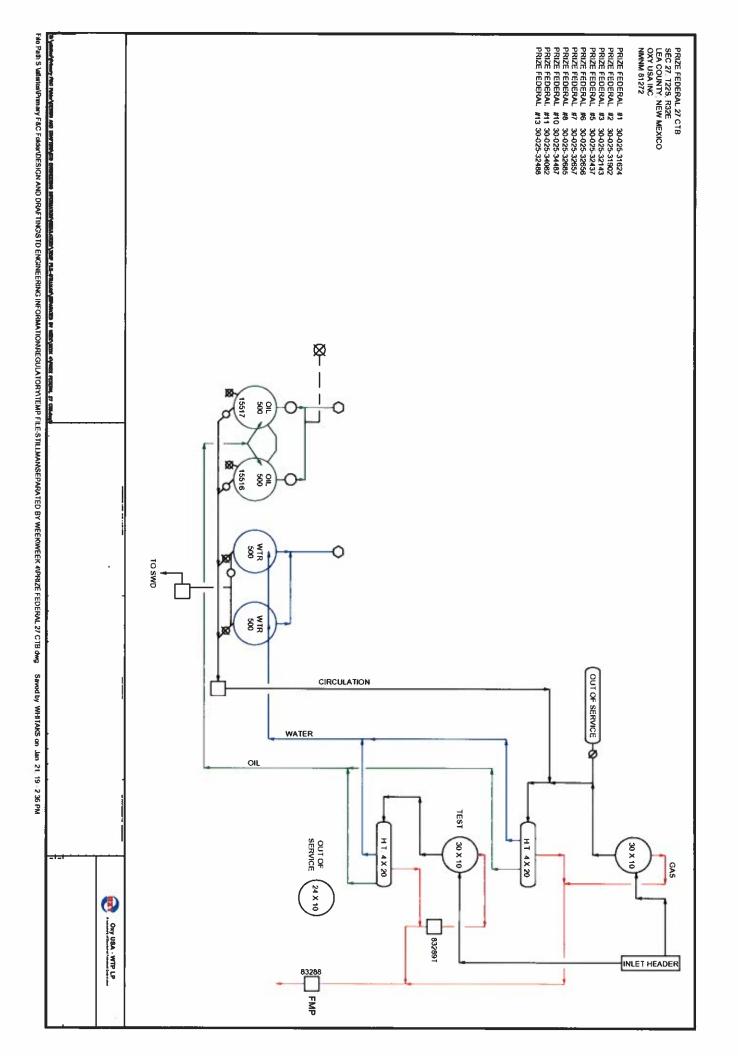

#### APPLICATION FOR SURFACE COMMINGLING (DIVERSE OWNERSHIP)

| OPERATOR NAME: OXY US                                                                                                                                                                                                                                                                                                                                                                                                                                                                                                                                                                                                                                                                                                                                                                                                                                                                                                                                                                                                                                                                                                                                                                                                                                                                                                                                                                                                                                                                                                                                                                                                                                                                                                                                                                                                                                                                                                                                                                                                                                                                                                                   |                                                    | COMMINGENING                                              | (DITERSE              | o with Endolling )                              |             |  |
|-----------------------------------------------------------------------------------------------------------------------------------------------------------------------------------------------------------------------------------------------------------------------------------------------------------------------------------------------------------------------------------------------------------------------------------------------------------------------------------------------------------------------------------------------------------------------------------------------------------------------------------------------------------------------------------------------------------------------------------------------------------------------------------------------------------------------------------------------------------------------------------------------------------------------------------------------------------------------------------------------------------------------------------------------------------------------------------------------------------------------------------------------------------------------------------------------------------------------------------------------------------------------------------------------------------------------------------------------------------------------------------------------------------------------------------------------------------------------------------------------------------------------------------------------------------------------------------------------------------------------------------------------------------------------------------------------------------------------------------------------------------------------------------------------------------------------------------------------------------------------------------------------------------------------------------------------------------------------------------------------------------------------------------------------------------------------------------------------------------------------------------------|----------------------------------------------------|-----------------------------------------------------------|-----------------------|-------------------------------------------------|-------------|--|
| OPERATOR ADDRESS: PO BOX 4294, HOUSTON, TX, 77210                                                                                                                                                                                                                                                                                                                                                                                                                                                                                                                                                                                                                                                                                                                                                                                                                                                                                                                                                                                                                                                                                                                                                                                                                                                                                                                                                                                                                                                                                                                                                                                                                                                                                                                                                                                                                                                                                                                                                                                                                                                                                       |                                                    |                                                           |                       |                                                 |             |  |
| APPLICATION TYPE:                                                                                                                                                                                                                                                                                                                                                                                                                                                                                                                                                                                                                                                                                                                                                                                                                                                                                                                                                                                                                                                                                                                                                                                                                                                                                                                                                                                                                                                                                                                                                                                                                                                                                                                                                                                                                                                                                                                                                                                                                                                                                                                       |                                                    | 1000.00                                                   | 54 50 C               |                                                 |             |  |
| Pool Commingling     Lease Comminglin                                                                                                                                                                                                                                                                                                                                                                                                                                                                                                                                                                                                                                                                                                                                                                                                                                                                                                                                                                                                                                                                                                                                                                                                                                                                                                                                                                                                                                                                                                                                                                                                                                                                                                                                                                                                                                                                                                                                                                                                                                                                                                   | g 🛛 🖾 Pool and Lease Cor                           | nmingling Off-Lease                                       | Storage and Measur    | ement (Only if not Surface                      | Commingled) |  |
| LEASE TYPE: 🔲 Fee 🛛                                                                                                                                                                                                                                                                                                                                                                                                                                                                                                                                                                                                                                                                                                                                                                                                                                                                                                                                                                                                                                                                                                                                                                                                                                                                                                                                                                                                                                                                                                                                                                                                                                                                                                                                                                                                                                                                                                                                                                                                                                                                                                                     | State 🛛 Fede                                       | ral                                                       |                       |                                                 |             |  |
| Is this an Amendment to existing Order                                                                                                                                                                                                                                                                                                                                                                                                                                                                                                                                                                                                                                                                                                                                                                                                                                                                                                                                                                                                                                                                                                                                                                                                                                                                                                                                                                                                                                                                                                                                                                                                                                                                                                                                                                                                                                                                                                                                                                                                                                                                                                  | ? Yes No If                                        | "Yes", please include t                                   | he appropriate O      | order NoPLC 217                                 |             |  |
| Have the Bureau of Land Management                                                                                                                                                                                                                                                                                                                                                                                                                                                                                                                                                                                                                                                                                                                                                                                                                                                                                                                                                                                                                                                                                                                                                                                                                                                                                                                                                                                                                                                                                                                                                                                                                                                                                                                                                                                                                                                                                                                                                                                                                                                                                                      | (BLM) and State Land                               | office (SLO) been not                                     | ified in writing o    | of the proposed comm                            | ingling     |  |
| Yes No                                                                                                                                                                                                                                                                                                                                                                                                                                                                                                                                                                                                                                                                                                                                                                                                                                                                                                                                                                                                                                                                                                                                                                                                                                                                                                                                                                                                                                                                                                                                                                                                                                                                                                                                                                                                                                                                                                                                                                                                                                                                                                                                  |                                                    |                                                           |                       |                                                 |             |  |
|                                                                                                                                                                                                                                                                                                                                                                                                                                                                                                                                                                                                                                                                                                                                                                                                                                                                                                                                                                                                                                                                                                                                                                                                                                                                                                                                                                                                                                                                                                                                                                                                                                                                                                                                                                                                                                                                                                                                                                                                                                                                                                                                         |                                                    | L COMMINGLIN<br>s with the following in                   |                       |                                                 |             |  |
| (1) Pool Names and Codes                                                                                                                                                                                                                                                                                                                                                                                                                                                                                                                                                                                                                                                                                                                                                                                                                                                                                                                                                                                                                                                                                                                                                                                                                                                                                                                                                                                                                                                                                                                                                                                                                                                                                                                                                                                                                                                                                                                                                                                                                                                                                                                | Gravities / BTU of<br>Non-Commingled<br>Production | Calculated Gravities /<br>BTU of Commingled<br>Production |                       | Calculated Value of<br>Commingled<br>Production | Volumes     |  |
| SEE ATTACHED                                                                                                                                                                                                                                                                                                                                                                                                                                                                                                                                                                                                                                                                                                                                                                                                                                                                                                                                                                                                                                                                                                                                                                                                                                                                                                                                                                                                                                                                                                                                                                                                                                                                                                                                                                                                                                                                                                                                                                                                                                                                                                                            |                                                    |                                                           |                       |                                                 |             |  |
|                                                                                                                                                                                                                                                                                                                                                                                                                                                                                                                                                                                                                                                                                                                                                                                                                                                                                                                                                                                                                                                                                                                                                                                                                                                                                                                                                                                                                                                                                                                                                                                                                                                                                                                                                                                                                                                                                                                                                                                                                                                                                                                                         |                                                    | 1                                                         |                       |                                                 |             |  |
|                                                                                                                                                                                                                                                                                                                                                                                                                                                                                                                                                                                                                                                                                                                                                                                                                                                                                                                                                                                                                                                                                                                                                                                                                                                                                                                                                                                                                                                                                                                                                                                                                                                                                                                                                                                                                                                                                                                                                                                                                                                                                                                                         |                                                    | 1                                                         |                       |                                                 |             |  |
|                                                                                                                                                                                                                                                                                                                                                                                                                                                                                                                                                                                                                                                                                                                                                                                                                                                                                                                                                                                                                                                                                                                                                                                                                                                                                                                                                                                                                                                                                                                                                                                                                                                                                                                                                                                                                                                                                                                                                                                                                                                                                                                                         |                                                    | ]                                                         |                       |                                                 |             |  |
|                                                                                                                                                                                                                                                                                                                                                                                                                                                                                                                                                                                                                                                                                                                                                                                                                                                                                                                                                                                                                                                                                                                                                                                                                                                                                                                                                                                                                                                                                                                                                                                                                                                                                                                                                                                                                                                                                                                                                                                                                                                                                                                                         |                                                    |                                                           |                       |                                                 |             |  |
| <ul> <li>(2) Are any wells producing at top allowal</li> <li>(3) Has all interest owners been notified b</li> <li>(4) Measurement type: ⊠Metering 2</li> <li>(5) Will commingling decrease the value of a second se</li></ul> | y certified mail of the pro<br>Other (Specify) WEL | L TESTS PER APPROVE                                       |                       |                                                 |             |  |
|                                                                                                                                                                                                                                                                                                                                                                                                                                                                                                                                                                                                                                                                                                                                                                                                                                                                                                                                                                                                                                                                                                                                                                                                                                                                                                                                                                                                                                                                                                                                                                                                                                                                                                                                                                                                                                                                                                                                                                                                                                                                                                                                         | · ·                                                | SE COMMINGLIN<br>s with the following in                  |                       |                                                 |             |  |
| (1) Pool Name and Code.                                                                                                                                                                                                                                                                                                                                                                                                                                                                                                                                                                                                                                                                                                                                                                                                                                                                                                                                                                                                                                                                                                                                                                                                                                                                                                                                                                                                                                                                                                                                                                                                                                                                                                                                                                                                                                                                                                                                                                                                                                                                                                                 | i toudo uturen biteet                              | o with the tono wing h                                    | nonnation             |                                                 |             |  |
| (2) Is all production from same source of s                                                                                                                                                                                                                                                                                                                                                                                                                                                                                                                                                                                                                                                                                                                                                                                                                                                                                                                                                                                                                                                                                                                                                                                                                                                                                                                                                                                                                                                                                                                                                                                                                                                                                                                                                                                                                                                                                                                                                                                                                                                                                             |                                                    |                                                           |                       |                                                 |             |  |
| (3) Has all interest owners been notified by                                                                                                                                                                                                                                                                                                                                                                                                                                                                                                                                                                                                                                                                                                                                                                                                                                                                                                                                                                                                                                                                                                                                                                                                                                                                                                                                                                                                                                                                                                                                                                                                                                                                                                                                                                                                                                                                                                                                                                                                                                                                                            |                                                    | osed commingling?                                         | Yes N                 | o                                               |             |  |
| (4) Measurement type: Metering                                                                                                                                                                                                                                                                                                                                                                                                                                                                                                                                                                                                                                                                                                                                                                                                                                                                                                                                                                                                                                                                                                                                                                                                                                                                                                                                                                                                                                                                                                                                                                                                                                                                                                                                                                                                                                                                                                                                                                                                                                                                                                          | Other (Specify)                                    |                                                           |                       |                                                 |             |  |
|                                                                                                                                                                                                                                                                                                                                                                                                                                                                                                                                                                                                                                                                                                                                                                                                                                                                                                                                                                                                                                                                                                                                                                                                                                                                                                                                                                                                                                                                                                                                                                                                                                                                                                                                                                                                                                                                                                                                                                                                                                                                                                                                         |                                                    |                                                           |                       |                                                 |             |  |
|                                                                                                                                                                                                                                                                                                                                                                                                                                                                                                                                                                                                                                                                                                                                                                                                                                                                                                                                                                                                                                                                                                                                                                                                                                                                                                                                                                                                                                                                                                                                                                                                                                                                                                                                                                                                                                                                                                                                                                                                                                                                                                                                         |                                                    | LEASE COMMIN<br>s with the following in                   |                       |                                                 |             |  |
| (1) Complete Sections A and E                                                                                                                                                                                                                                                                                                                                                                                                                                                                                                                                                                                                                                                                                                                                                                                                                                                                                                                                                                                                                                                                                                                                                                                                                                                                                                                                                                                                                                                                                                                                                                                                                                                                                                                                                                                                                                                                                                                                                                                                                                                                                                           |                                                    | B                                                         |                       | <u>. 11</u>                                     |             |  |
|                                                                                                                                                                                                                                                                                                                                                                                                                                                                                                                                                                                                                                                                                                                                                                                                                                                                                                                                                                                                                                                                                                                                                                                                                                                                                                                                                                                                                                                                                                                                                                                                                                                                                                                                                                                                                                                                                                                                                                                                                                                                                                                                         |                                                    |                                                           |                       |                                                 |             |  |
| (I                                                                                                                                                                                                                                                                                                                                                                                                                                                                                                                                                                                                                                                                                                                                                                                                                                                                                                                                                                                                                                                                                                                                                                                                                                                                                                                                                                                                                                                                                                                                                                                                                                                                                                                                                                                                                                                                                                                                                                                                                                                                                                                                      | •                                                  | ORAGE and MEA<br>ts with the following                    |                       |                                                 |             |  |
| (1) Is all production from same source of s                                                                                                                                                                                                                                                                                                                                                                                                                                                                                                                                                                                                                                                                                                                                                                                                                                                                                                                                                                                                                                                                                                                                                                                                                                                                                                                                                                                                                                                                                                                                                                                                                                                                                                                                                                                                                                                                                                                                                                                                                                                                                             |                                                    | 0                                                         |                       |                                                 |             |  |
| (2) Include proof of notice to all interest o                                                                                                                                                                                                                                                                                                                                                                                                                                                                                                                                                                                                                                                                                                                                                                                                                                                                                                                                                                                                                                                                                                                                                                                                                                                                                                                                                                                                                                                                                                                                                                                                                                                                                                                                                                                                                                                                                                                                                                                                                                                                                           | wners.                                             |                                                           |                       |                                                 |             |  |
| (E) ADDITIONAL INFORMATION (for all application types)<br>Please attach sheets with the following information                                                                                                                                                                                                                                                                                                                                                                                                                                                                                                                                                                                                                                                                                                                                                                                                                                                                                                                                                                                                                                                                                                                                                                                                                                                                                                                                                                                                                                                                                                                                                                                                                                                                                                                                                                                                                                                                                                                                                                                                                           |                                                    |                                                           |                       |                                                 |             |  |
| (1) A schematic diagram of facility, include                                                                                                                                                                                                                                                                                                                                                                                                                                                                                                                                                                                                                                                                                                                                                                                                                                                                                                                                                                                                                                                                                                                                                                                                                                                                                                                                                                                                                                                                                                                                                                                                                                                                                                                                                                                                                                                                                                                                                                                                                                                                                            |                                                    |                                                           |                       |                                                 |             |  |
| (2) A plat with lease boundaries showing a                                                                                                                                                                                                                                                                                                                                                                                                                                                                                                                                                                                                                                                                                                                                                                                                                                                                                                                                                                                                                                                                                                                                                                                                                                                                                                                                                                                                                                                                                                                                                                                                                                                                                                                                                                                                                                                                                                                                                                                                                                                                                              | II well and facility locati                        | ons. Include lease numbe                                  | ers if Federal or Sta | te lands are involved.                          |             |  |
| (3) Lease Names, Lease and Well Numbers, and API Numbers.                                                                                                                                                                                                                                                                                                                                                                                                                                                                                                                                                                                                                                                                                                                                                                                                                                                                                                                                                                                                                                                                                                                                                                                                                                                                                                                                                                                                                                                                                                                                                                                                                                                                                                                                                                                                                                                                                                                                                                                                                                                                               |                                                    |                                                           |                       |                                                 |             |  |