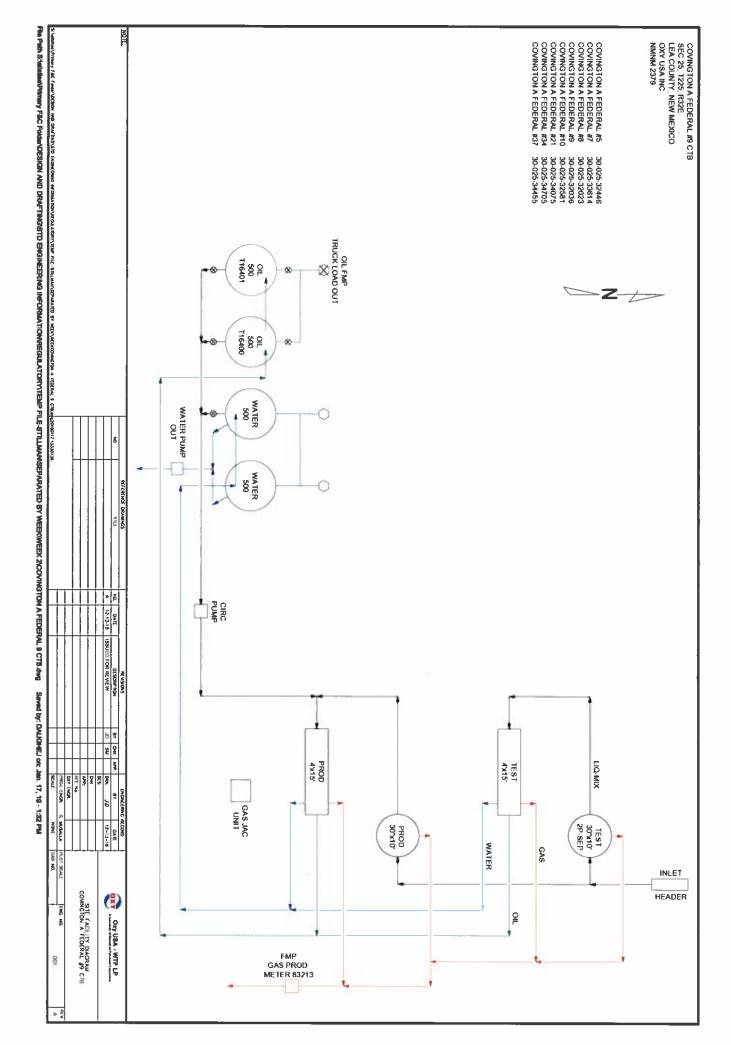

#### APPLICATION FOR SURFACE COMMINGLING (DIVERSE OWNERSHIP)

| OPERATOR NAME: OXY US                                                                                                                                                                                                                                                                                                                                                                                                                                                                                                                                                                                                                                                                                                                                                                                                                                                                                                                                                                                                                                                                                                                                                                                                                                                                                                                                                                                                                                                                                                                                                                                                                                                                                                                                                                                                                                                                                                                                                                                                                                                                                                                   |                                                    | COMMINGENING                                              | (DITERSE              | o with Endolling )                              |             |  |
|-----------------------------------------------------------------------------------------------------------------------------------------------------------------------------------------------------------------------------------------------------------------------------------------------------------------------------------------------------------------------------------------------------------------------------------------------------------------------------------------------------------------------------------------------------------------------------------------------------------------------------------------------------------------------------------------------------------------------------------------------------------------------------------------------------------------------------------------------------------------------------------------------------------------------------------------------------------------------------------------------------------------------------------------------------------------------------------------------------------------------------------------------------------------------------------------------------------------------------------------------------------------------------------------------------------------------------------------------------------------------------------------------------------------------------------------------------------------------------------------------------------------------------------------------------------------------------------------------------------------------------------------------------------------------------------------------------------------------------------------------------------------------------------------------------------------------------------------------------------------------------------------------------------------------------------------------------------------------------------------------------------------------------------------------------------------------------------------------------------------------------------------|----------------------------------------------------|-----------------------------------------------------------|-----------------------|-------------------------------------------------|-------------|--|
| OPERATOR ADDRESS: PO BOX 4294, HOUSTON, TX, 77210                                                                                                                                                                                                                                                                                                                                                                                                                                                                                                                                                                                                                                                                                                                                                                                                                                                                                                                                                                                                                                                                                                                                                                                                                                                                                                                                                                                                                                                                                                                                                                                                                                                                                                                                                                                                                                                                                                                                                                                                                                                                                       |                                                    |                                                           |                       |                                                 |             |  |
| APPLICATION TYPE:                                                                                                                                                                                                                                                                                                                                                                                                                                                                                                                                                                                                                                                                                                                                                                                                                                                                                                                                                                                                                                                                                                                                                                                                                                                                                                                                                                                                                                                                                                                                                                                                                                                                                                                                                                                                                                                                                                                                                                                                                                                                                                                       |                                                    | 1000.00                                                   | 54 50 C               |                                                 |             |  |
| Pool Commingling     Lease Comminglin                                                                                                                                                                                                                                                                                                                                                                                                                                                                                                                                                                                                                                                                                                                                                                                                                                                                                                                                                                                                                                                                                                                                                                                                                                                                                                                                                                                                                                                                                                                                                                                                                                                                                                                                                                                                                                                                                                                                                                                                                                                                                                   | g 🛛 🖾 Pool and Lease Cor                           | nmingling Off-Lease                                       | Storage and Measur    | ement (Only if not Surface                      | Commingled) |  |
| LEASE TYPE: 🔲 Fee 🛛                                                                                                                                                                                                                                                                                                                                                                                                                                                                                                                                                                                                                                                                                                                                                                                                                                                                                                                                                                                                                                                                                                                                                                                                                                                                                                                                                                                                                                                                                                                                                                                                                                                                                                                                                                                                                                                                                                                                                                                                                                                                                                                     | State 🛛 Fede                                       | ral                                                       |                       |                                                 |             |  |
| Is this an Amendment to existing Order                                                                                                                                                                                                                                                                                                                                                                                                                                                                                                                                                                                                                                                                                                                                                                                                                                                                                                                                                                                                                                                                                                                                                                                                                                                                                                                                                                                                                                                                                                                                                                                                                                                                                                                                                                                                                                                                                                                                                                                                                                                                                                  | ? Yes No If                                        | "Yes", please include t                                   | he appropriate O      | order NoPLC 217                                 |             |  |
| Have the Bureau of Land Management                                                                                                                                                                                                                                                                                                                                                                                                                                                                                                                                                                                                                                                                                                                                                                                                                                                                                                                                                                                                                                                                                                                                                                                                                                                                                                                                                                                                                                                                                                                                                                                                                                                                                                                                                                                                                                                                                                                                                                                                                                                                                                      | (BLM) and State Land                               | office (SLO) been not                                     | ified in writing o    | of the proposed comm                            | ingling     |  |
| Yes No                                                                                                                                                                                                                                                                                                                                                                                                                                                                                                                                                                                                                                                                                                                                                                                                                                                                                                                                                                                                                                                                                                                                                                                                                                                                                                                                                                                                                                                                                                                                                                                                                                                                                                                                                                                                                                                                                                                                                                                                                                                                                                                                  |                                                    |                                                           |                       |                                                 |             |  |
|                                                                                                                                                                                                                                                                                                                                                                                                                                                                                                                                                                                                                                                                                                                                                                                                                                                                                                                                                                                                                                                                                                                                                                                                                                                                                                                                                                                                                                                                                                                                                                                                                                                                                                                                                                                                                                                                                                                                                                                                                                                                                                                                         |                                                    | L COMMINGLIN<br>s with the following in                   |                       |                                                 |             |  |
| (1) Pool Names and Codes                                                                                                                                                                                                                                                                                                                                                                                                                                                                                                                                                                                                                                                                                                                                                                                                                                                                                                                                                                                                                                                                                                                                                                                                                                                                                                                                                                                                                                                                                                                                                                                                                                                                                                                                                                                                                                                                                                                                                                                                                                                                                                                | Gravities / BTU of<br>Non-Commingled<br>Production | Calculated Gravities /<br>BTU of Commingled<br>Production |                       | Calculated Value of<br>Commingled<br>Production | Volumes     |  |
| SEE ATTACHED                                                                                                                                                                                                                                                                                                                                                                                                                                                                                                                                                                                                                                                                                                                                                                                                                                                                                                                                                                                                                                                                                                                                                                                                                                                                                                                                                                                                                                                                                                                                                                                                                                                                                                                                                                                                                                                                                                                                                                                                                                                                                                                            |                                                    |                                                           |                       |                                                 |             |  |
|                                                                                                                                                                                                                                                                                                                                                                                                                                                                                                                                                                                                                                                                                                                                                                                                                                                                                                                                                                                                                                                                                                                                                                                                                                                                                                                                                                                                                                                                                                                                                                                                                                                                                                                                                                                                                                                                                                                                                                                                                                                                                                                                         |                                                    | 1                                                         |                       |                                                 |             |  |
|                                                                                                                                                                                                                                                                                                                                                                                                                                                                                                                                                                                                                                                                                                                                                                                                                                                                                                                                                                                                                                                                                                                                                                                                                                                                                                                                                                                                                                                                                                                                                                                                                                                                                                                                                                                                                                                                                                                                                                                                                                                                                                                                         |                                                    | 1                                                         |                       |                                                 |             |  |
|                                                                                                                                                                                                                                                                                                                                                                                                                                                                                                                                                                                                                                                                                                                                                                                                                                                                                                                                                                                                                                                                                                                                                                                                                                                                                                                                                                                                                                                                                                                                                                                                                                                                                                                                                                                                                                                                                                                                                                                                                                                                                                                                         |                                                    | ]                                                         |                       |                                                 |             |  |
|                                                                                                                                                                                                                                                                                                                                                                                                                                                                                                                                                                                                                                                                                                                                                                                                                                                                                                                                                                                                                                                                                                                                                                                                                                                                                                                                                                                                                                                                                                                                                                                                                                                                                                                                                                                                                                                                                                                                                                                                                                                                                                                                         |                                                    |                                                           |                       |                                                 |             |  |
| <ul> <li>(2) Are any wells producing at top allowal</li> <li>(3) Has all interest owners been notified b</li> <li>(4) Measurement type: ⊠Metering 2</li> <li>(5) Will commingling decrease the value of a second se</li></ul> | y certified mail of the pro<br>Other (Specify) WEL | L TESTS PER APPROVE                                       |                       |                                                 |             |  |
|                                                                                                                                                                                                                                                                                                                                                                                                                                                                                                                                                                                                                                                                                                                                                                                                                                                                                                                                                                                                                                                                                                                                                                                                                                                                                                                                                                                                                                                                                                                                                                                                                                                                                                                                                                                                                                                                                                                                                                                                                                                                                                                                         | · ·                                                | SE COMMINGLIN<br>s with the following in                  |                       |                                                 |             |  |
| (1) Pool Name and Code.                                                                                                                                                                                                                                                                                                                                                                                                                                                                                                                                                                                                                                                                                                                                                                                                                                                                                                                                                                                                                                                                                                                                                                                                                                                                                                                                                                                                                                                                                                                                                                                                                                                                                                                                                                                                                                                                                                                                                                                                                                                                                                                 | i toudo uturen biteet                              | o with the tono wing h                                    | nonnation             |                                                 |             |  |
| (2) Is all production from same source of s                                                                                                                                                                                                                                                                                                                                                                                                                                                                                                                                                                                                                                                                                                                                                                                                                                                                                                                                                                                                                                                                                                                                                                                                                                                                                                                                                                                                                                                                                                                                                                                                                                                                                                                                                                                                                                                                                                                                                                                                                                                                                             |                                                    |                                                           |                       |                                                 |             |  |
| (3) Has all interest owners been notified by                                                                                                                                                                                                                                                                                                                                                                                                                                                                                                                                                                                                                                                                                                                                                                                                                                                                                                                                                                                                                                                                                                                                                                                                                                                                                                                                                                                                                                                                                                                                                                                                                                                                                                                                                                                                                                                                                                                                                                                                                                                                                            |                                                    | osed commingling?                                         | Yes N                 | o                                               |             |  |
| (4) Measurement type: Metering                                                                                                                                                                                                                                                                                                                                                                                                                                                                                                                                                                                                                                                                                                                                                                                                                                                                                                                                                                                                                                                                                                                                                                                                                                                                                                                                                                                                                                                                                                                                                                                                                                                                                                                                                                                                                                                                                                                                                                                                                                                                                                          | Other (Specify)                                    |                                                           |                       |                                                 |             |  |
|                                                                                                                                                                                                                                                                                                                                                                                                                                                                                                                                                                                                                                                                                                                                                                                                                                                                                                                                                                                                                                                                                                                                                                                                                                                                                                                                                                                                                                                                                                                                                                                                                                                                                                                                                                                                                                                                                                                                                                                                                                                                                                                                         |                                                    |                                                           |                       |                                                 |             |  |
|                                                                                                                                                                                                                                                                                                                                                                                                                                                                                                                                                                                                                                                                                                                                                                                                                                                                                                                                                                                                                                                                                                                                                                                                                                                                                                                                                                                                                                                                                                                                                                                                                                                                                                                                                                                                                                                                                                                                                                                                                                                                                                                                         |                                                    | LEASE COMMIN<br>s with the following in                   |                       |                                                 |             |  |
| (1) Complete Sections A and E                                                                                                                                                                                                                                                                                                                                                                                                                                                                                                                                                                                                                                                                                                                                                                                                                                                                                                                                                                                                                                                                                                                                                                                                                                                                                                                                                                                                                                                                                                                                                                                                                                                                                                                                                                                                                                                                                                                                                                                                                                                                                                           |                                                    | B                                                         |                       | <u>. 11</u>                                     |             |  |
|                                                                                                                                                                                                                                                                                                                                                                                                                                                                                                                                                                                                                                                                                                                                                                                                                                                                                                                                                                                                                                                                                                                                                                                                                                                                                                                                                                                                                                                                                                                                                                                                                                                                                                                                                                                                                                                                                                                                                                                                                                                                                                                                         |                                                    |                                                           |                       |                                                 |             |  |
| (I                                                                                                                                                                                                                                                                                                                                                                                                                                                                                                                                                                                                                                                                                                                                                                                                                                                                                                                                                                                                                                                                                                                                                                                                                                                                                                                                                                                                                                                                                                                                                                                                                                                                                                                                                                                                                                                                                                                                                                                                                                                                                                                                      | •                                                  | ORAGE and MEA<br>ts with the following                    |                       |                                                 |             |  |
| (1) Is all production from same source of s                                                                                                                                                                                                                                                                                                                                                                                                                                                                                                                                                                                                                                                                                                                                                                                                                                                                                                                                                                                                                                                                                                                                                                                                                                                                                                                                                                                                                                                                                                                                                                                                                                                                                                                                                                                                                                                                                                                                                                                                                                                                                             |                                                    | 0                                                         |                       |                                                 |             |  |
| (2) Include proof of notice to all interest o                                                                                                                                                                                                                                                                                                                                                                                                                                                                                                                                                                                                                                                                                                                                                                                                                                                                                                                                                                                                                                                                                                                                                                                                                                                                                                                                                                                                                                                                                                                                                                                                                                                                                                                                                                                                                                                                                                                                                                                                                                                                                           | wners.                                             |                                                           |                       |                                                 |             |  |
| (E) ADDITIONAL INFORMATION (for all application types)<br>Please attach sheets with the following information                                                                                                                                                                                                                                                                                                                                                                                                                                                                                                                                                                                                                                                                                                                                                                                                                                                                                                                                                                                                                                                                                                                                                                                                                                                                                                                                                                                                                                                                                                                                                                                                                                                                                                                                                                                                                                                                                                                                                                                                                           |                                                    |                                                           |                       |                                                 |             |  |
| (1) A schematic diagram of facility, include                                                                                                                                                                                                                                                                                                                                                                                                                                                                                                                                                                                                                                                                                                                                                                                                                                                                                                                                                                                                                                                                                                                                                                                                                                                                                                                                                                                                                                                                                                                                                                                                                                                                                                                                                                                                                                                                                                                                                                                                                                                                                            |                                                    |                                                           |                       |                                                 |             |  |
| (2) A plat with lease boundaries showing a                                                                                                                                                                                                                                                                                                                                                                                                                                                                                                                                                                                                                                                                                                                                                                                                                                                                                                                                                                                                                                                                                                                                                                                                                                                                                                                                                                                                                                                                                                                                                                                                                                                                                                                                                                                                                                                                                                                                                                                                                                                                                              | II well and facility locati                        | ons. Include lease numbe                                  | ers if Federal or Sta | te lands are involved.                          |             |  |
| (3) Lease Names, Lease and Well Numbers, and API Numbers.                                                                                                                                                                                                                                                                                                                                                                                                                                                                                                                                                                                                                                                                                                                                                                                                                                                                                                                                                                                                                                                                                                                                                                                                                                                                                                                                                                                                                                                                                                                                                                                                                                                                                                                                                                                                                                                                                                                                                                                                                                                                               |                                                    |                                                           |                       |                                                 |             |  |