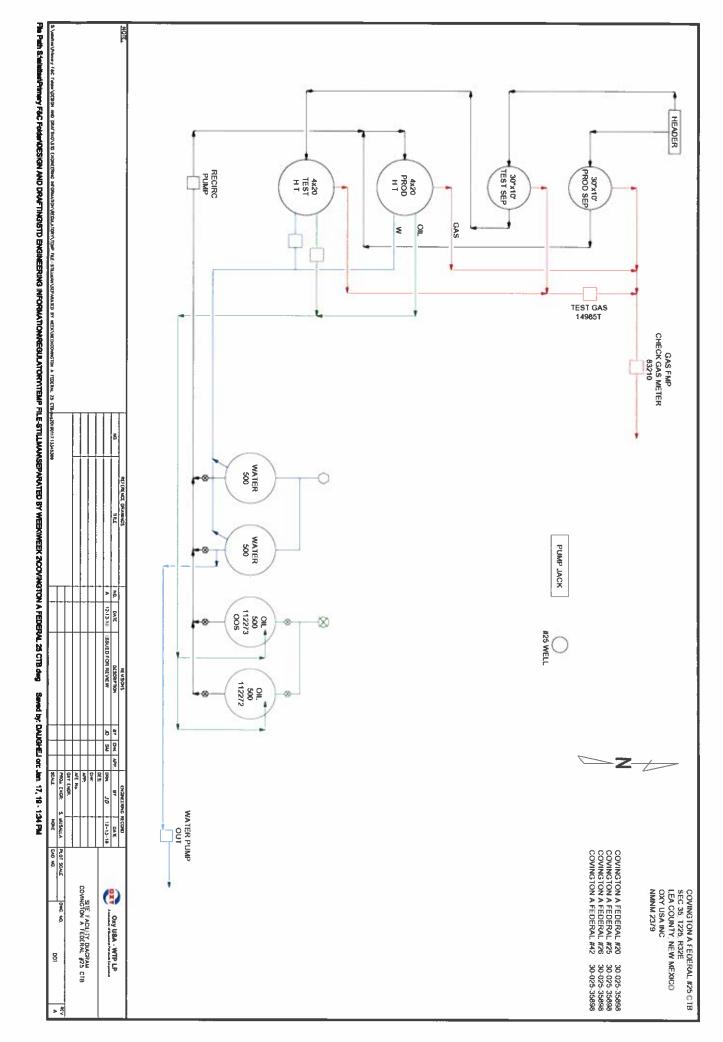

#### APPLICATION FOR SURFACE COMMINGLING (DIVERSE OWNERSHIP)

| OPERATOR NAME: OXY US                                                                                                                                                                                                                                                                                                                                                                                                                                                                                                                                                                                                                                                                                                                                                                                                                                                                                                                                                                                                                                                                                                                                                                                                                                                                                                                                                                                                                                                                                                                                                                                                                                                                                                                                                                                                                                                                                                                                                                                                                                                                                                                   |                                                    | COMMINGENING                                              | (DITERSE              | o with Endolling )                              |             |  |
|-----------------------------------------------------------------------------------------------------------------------------------------------------------------------------------------------------------------------------------------------------------------------------------------------------------------------------------------------------------------------------------------------------------------------------------------------------------------------------------------------------------------------------------------------------------------------------------------------------------------------------------------------------------------------------------------------------------------------------------------------------------------------------------------------------------------------------------------------------------------------------------------------------------------------------------------------------------------------------------------------------------------------------------------------------------------------------------------------------------------------------------------------------------------------------------------------------------------------------------------------------------------------------------------------------------------------------------------------------------------------------------------------------------------------------------------------------------------------------------------------------------------------------------------------------------------------------------------------------------------------------------------------------------------------------------------------------------------------------------------------------------------------------------------------------------------------------------------------------------------------------------------------------------------------------------------------------------------------------------------------------------------------------------------------------------------------------------------------------------------------------------------|----------------------------------------------------|-----------------------------------------------------------|-----------------------|-------------------------------------------------|-------------|--|
| OPERATOR ADDRESS: PO BOX 4294, HOUSTON, TX, 77210                                                                                                                                                                                                                                                                                                                                                                                                                                                                                                                                                                                                                                                                                                                                                                                                                                                                                                                                                                                                                                                                                                                                                                                                                                                                                                                                                                                                                                                                                                                                                                                                                                                                                                                                                                                                                                                                                                                                                                                                                                                                                       |                                                    |                                                           |                       |                                                 |             |  |
| APPLICATION TYPE:                                                                                                                                                                                                                                                                                                                                                                                                                                                                                                                                                                                                                                                                                                                                                                                                                                                                                                                                                                                                                                                                                                                                                                                                                                                                                                                                                                                                                                                                                                                                                                                                                                                                                                                                                                                                                                                                                                                                                                                                                                                                                                                       |                                                    | 1000.00                                                   | 54 50 C               |                                                 |             |  |
| Pool Commingling     Lease Comminglin                                                                                                                                                                                                                                                                                                                                                                                                                                                                                                                                                                                                                                                                                                                                                                                                                                                                                                                                                                                                                                                                                                                                                                                                                                                                                                                                                                                                                                                                                                                                                                                                                                                                                                                                                                                                                                                                                                                                                                                                                                                                                                   | g 🛛 🖾 Pool and Lease Cor                           | nmingling Off-Lease                                       | Storage and Measur    | ement (Only if not Surface                      | Commingled) |  |
| LEASE TYPE: 🔲 Fee 🛛                                                                                                                                                                                                                                                                                                                                                                                                                                                                                                                                                                                                                                                                                                                                                                                                                                                                                                                                                                                                                                                                                                                                                                                                                                                                                                                                                                                                                                                                                                                                                                                                                                                                                                                                                                                                                                                                                                                                                                                                                                                                                                                     | State 🛛 Fede                                       | ral                                                       |                       |                                                 |             |  |
| Is this an Amendment to existing Order                                                                                                                                                                                                                                                                                                                                                                                                                                                                                                                                                                                                                                                                                                                                                                                                                                                                                                                                                                                                                                                                                                                                                                                                                                                                                                                                                                                                                                                                                                                                                                                                                                                                                                                                                                                                                                                                                                                                                                                                                                                                                                  | ? Yes No If                                        | "Yes", please include t                                   | he appropriate O      | order NoPLC 217                                 |             |  |
| Have the Bureau of Land Management                                                                                                                                                                                                                                                                                                                                                                                                                                                                                                                                                                                                                                                                                                                                                                                                                                                                                                                                                                                                                                                                                                                                                                                                                                                                                                                                                                                                                                                                                                                                                                                                                                                                                                                                                                                                                                                                                                                                                                                                                                                                                                      | (BLM) and State Land                               | office (SLO) been not                                     | ified in writing o    | of the proposed comm                            | ingling     |  |
| Yes No                                                                                                                                                                                                                                                                                                                                                                                                                                                                                                                                                                                                                                                                                                                                                                                                                                                                                                                                                                                                                                                                                                                                                                                                                                                                                                                                                                                                                                                                                                                                                                                                                                                                                                                                                                                                                                                                                                                                                                                                                                                                                                                                  |                                                    |                                                           |                       |                                                 |             |  |
|                                                                                                                                                                                                                                                                                                                                                                                                                                                                                                                                                                                                                                                                                                                                                                                                                                                                                                                                                                                                                                                                                                                                                                                                                                                                                                                                                                                                                                                                                                                                                                                                                                                                                                                                                                                                                                                                                                                                                                                                                                                                                                                                         |                                                    | L COMMINGLIN<br>s with the following in                   |                       |                                                 |             |  |
| (1) Pool Names and Codes                                                                                                                                                                                                                                                                                                                                                                                                                                                                                                                                                                                                                                                                                                                                                                                                                                                                                                                                                                                                                                                                                                                                                                                                                                                                                                                                                                                                                                                                                                                                                                                                                                                                                                                                                                                                                                                                                                                                                                                                                                                                                                                | Gravities / BTU of<br>Non-Commingled<br>Production | Calculated Gravities /<br>BTU of Commingled<br>Production |                       | Calculated Value of<br>Commingled<br>Production | Volumes     |  |
| SEE ATTACHED                                                                                                                                                                                                                                                                                                                                                                                                                                                                                                                                                                                                                                                                                                                                                                                                                                                                                                                                                                                                                                                                                                                                                                                                                                                                                                                                                                                                                                                                                                                                                                                                                                                                                                                                                                                                                                                                                                                                                                                                                                                                                                                            |                                                    |                                                           |                       |                                                 |             |  |
|                                                                                                                                                                                                                                                                                                                                                                                                                                                                                                                                                                                                                                                                                                                                                                                                                                                                                                                                                                                                                                                                                                                                                                                                                                                                                                                                                                                                                                                                                                                                                                                                                                                                                                                                                                                                                                                                                                                                                                                                                                                                                                                                         |                                                    | 1                                                         |                       |                                                 |             |  |
|                                                                                                                                                                                                                                                                                                                                                                                                                                                                                                                                                                                                                                                                                                                                                                                                                                                                                                                                                                                                                                                                                                                                                                                                                                                                                                                                                                                                                                                                                                                                                                                                                                                                                                                                                                                                                                                                                                                                                                                                                                                                                                                                         |                                                    | 1                                                         |                       |                                                 |             |  |
|                                                                                                                                                                                                                                                                                                                                                                                                                                                                                                                                                                                                                                                                                                                                                                                                                                                                                                                                                                                                                                                                                                                                                                                                                                                                                                                                                                                                                                                                                                                                                                                                                                                                                                                                                                                                                                                                                                                                                                                                                                                                                                                                         |                                                    | ]                                                         |                       |                                                 |             |  |
|                                                                                                                                                                                                                                                                                                                                                                                                                                                                                                                                                                                                                                                                                                                                                                                                                                                                                                                                                                                                                                                                                                                                                                                                                                                                                                                                                                                                                                                                                                                                                                                                                                                                                                                                                                                                                                                                                                                                                                                                                                                                                                                                         |                                                    |                                                           |                       |                                                 |             |  |
| <ul> <li>(2) Are any wells producing at top allowal</li> <li>(3) Has all interest owners been notified b</li> <li>(4) Measurement type: ⊠Metering 2</li> <li>(5) Will commingling decrease the value of a second se</li></ul> | y certified mail of the pro<br>Other (Specify) WEL | L TESTS PER APPROVE                                       |                       |                                                 |             |  |
|                                                                                                                                                                                                                                                                                                                                                                                                                                                                                                                                                                                                                                                                                                                                                                                                                                                                                                                                                                                                                                                                                                                                                                                                                                                                                                                                                                                                                                                                                                                                                                                                                                                                                                                                                                                                                                                                                                                                                                                                                                                                                                                                         | · ·                                                | SE COMMINGLIN<br>s with the following in                  |                       |                                                 |             |  |
| (1) Pool Name and Code.                                                                                                                                                                                                                                                                                                                                                                                                                                                                                                                                                                                                                                                                                                                                                                                                                                                                                                                                                                                                                                                                                                                                                                                                                                                                                                                                                                                                                                                                                                                                                                                                                                                                                                                                                                                                                                                                                                                                                                                                                                                                                                                 | i toudo uturen biteet                              | o with the tono wing h                                    | nonnation             |                                                 |             |  |
| (2) Is all production from same source of s                                                                                                                                                                                                                                                                                                                                                                                                                                                                                                                                                                                                                                                                                                                                                                                                                                                                                                                                                                                                                                                                                                                                                                                                                                                                                                                                                                                                                                                                                                                                                                                                                                                                                                                                                                                                                                                                                                                                                                                                                                                                                             |                                                    |                                                           |                       |                                                 |             |  |
| (3) Has all interest owners been notified by                                                                                                                                                                                                                                                                                                                                                                                                                                                                                                                                                                                                                                                                                                                                                                                                                                                                                                                                                                                                                                                                                                                                                                                                                                                                                                                                                                                                                                                                                                                                                                                                                                                                                                                                                                                                                                                                                                                                                                                                                                                                                            |                                                    | osed commingling?                                         | Yes N                 | o                                               |             |  |
| (4) Measurement type: Metering                                                                                                                                                                                                                                                                                                                                                                                                                                                                                                                                                                                                                                                                                                                                                                                                                                                                                                                                                                                                                                                                                                                                                                                                                                                                                                                                                                                                                                                                                                                                                                                                                                                                                                                                                                                                                                                                                                                                                                                                                                                                                                          | Other (Specify)                                    |                                                           |                       |                                                 |             |  |
|                                                                                                                                                                                                                                                                                                                                                                                                                                                                                                                                                                                                                                                                                                                                                                                                                                                                                                                                                                                                                                                                                                                                                                                                                                                                                                                                                                                                                                                                                                                                                                                                                                                                                                                                                                                                                                                                                                                                                                                                                                                                                                                                         |                                                    |                                                           |                       |                                                 |             |  |
|                                                                                                                                                                                                                                                                                                                                                                                                                                                                                                                                                                                                                                                                                                                                                                                                                                                                                                                                                                                                                                                                                                                                                                                                                                                                                                                                                                                                                                                                                                                                                                                                                                                                                                                                                                                                                                                                                                                                                                                                                                                                                                                                         |                                                    | LEASE COMMIN<br>s with the following in                   |                       |                                                 |             |  |
| (1) Complete Sections A and E                                                                                                                                                                                                                                                                                                                                                                                                                                                                                                                                                                                                                                                                                                                                                                                                                                                                                                                                                                                                                                                                                                                                                                                                                                                                                                                                                                                                                                                                                                                                                                                                                                                                                                                                                                                                                                                                                                                                                                                                                                                                                                           |                                                    | B                                                         |                       | <u>. 11</u>                                     |             |  |
|                                                                                                                                                                                                                                                                                                                                                                                                                                                                                                                                                                                                                                                                                                                                                                                                                                                                                                                                                                                                                                                                                                                                                                                                                                                                                                                                                                                                                                                                                                                                                                                                                                                                                                                                                                                                                                                                                                                                                                                                                                                                                                                                         |                                                    |                                                           |                       |                                                 |             |  |
| (I                                                                                                                                                                                                                                                                                                                                                                                                                                                                                                                                                                                                                                                                                                                                                                                                                                                                                                                                                                                                                                                                                                                                                                                                                                                                                                                                                                                                                                                                                                                                                                                                                                                                                                                                                                                                                                                                                                                                                                                                                                                                                                                                      | •                                                  | ORAGE and MEA<br>ts with the following                    |                       |                                                 |             |  |
| (1) Is all production from same source of s                                                                                                                                                                                                                                                                                                                                                                                                                                                                                                                                                                                                                                                                                                                                                                                                                                                                                                                                                                                                                                                                                                                                                                                                                                                                                                                                                                                                                                                                                                                                                                                                                                                                                                                                                                                                                                                                                                                                                                                                                                                                                             |                                                    | 0                                                         |                       |                                                 |             |  |
| (2) Include proof of notice to all interest o                                                                                                                                                                                                                                                                                                                                                                                                                                                                                                                                                                                                                                                                                                                                                                                                                                                                                                                                                                                                                                                                                                                                                                                                                                                                                                                                                                                                                                                                                                                                                                                                                                                                                                                                                                                                                                                                                                                                                                                                                                                                                           | wners.                                             |                                                           |                       |                                                 |             |  |
| (E) ADDITIONAL INFORMATION (for all application types)<br>Please attach sheets with the following information                                                                                                                                                                                                                                                                                                                                                                                                                                                                                                                                                                                                                                                                                                                                                                                                                                                                                                                                                                                                                                                                                                                                                                                                                                                                                                                                                                                                                                                                                                                                                                                                                                                                                                                                                                                                                                                                                                                                                                                                                           |                                                    |                                                           |                       |                                                 |             |  |
| (1) A schematic diagram of facility, include                                                                                                                                                                                                                                                                                                                                                                                                                                                                                                                                                                                                                                                                                                                                                                                                                                                                                                                                                                                                                                                                                                                                                                                                                                                                                                                                                                                                                                                                                                                                                                                                                                                                                                                                                                                                                                                                                                                                                                                                                                                                                            |                                                    |                                                           |                       |                                                 |             |  |
| (2) A plat with lease boundaries showing a                                                                                                                                                                                                                                                                                                                                                                                                                                                                                                                                                                                                                                                                                                                                                                                                                                                                                                                                                                                                                                                                                                                                                                                                                                                                                                                                                                                                                                                                                                                                                                                                                                                                                                                                                                                                                                                                                                                                                                                                                                                                                              | II well and facility locati                        | ons. Include lease numbe                                  | ers if Federal or Sta | te lands are involved.                          |             |  |
| (3) Lease Names, Lease and Well Numbers, and API Numbers.                                                                                                                                                                                                                                                                                                                                                                                                                                                                                                                                                                                                                                                                                                                                                                                                                                                                                                                                                                                                                                                                                                                                                                                                                                                                                                                                                                                                                                                                                                                                                                                                                                                                                                                                                                                                                                                                                                                                                                                                                                                                               |                                                    |                                                           |                       |                                                 |             |  |