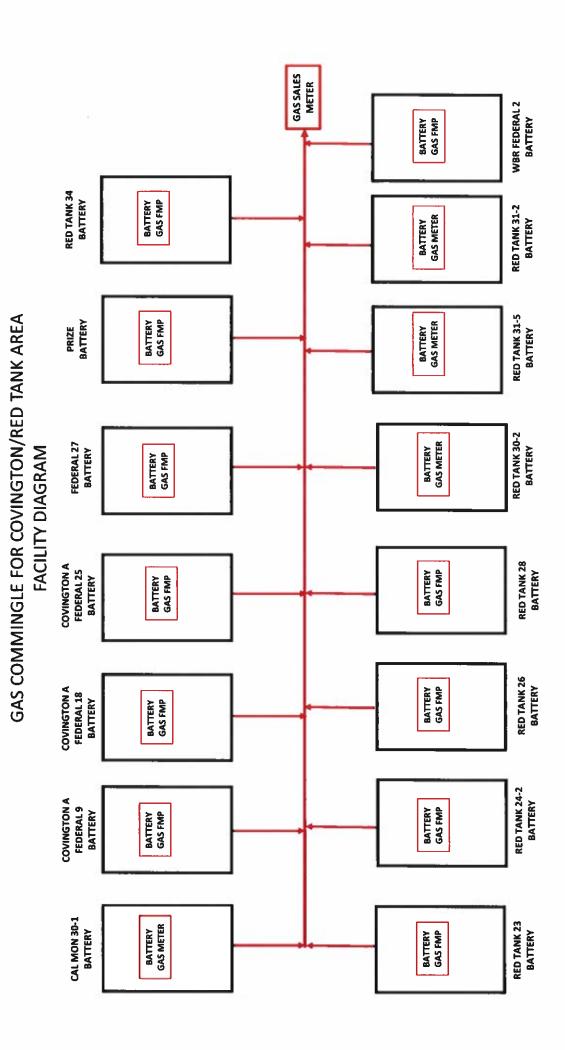

#### APPLICATION FOR SURFACE COMMINGLING (DIVERSE OWNERSHIP)

| OPERATOR NAME: OXY US                                                                                                                                                                                                                                                                                                                                                                                                                                                                                                                                                                                                                                                                                                                                                                                                                                                                                                                                                                                                                                                                                                                                                                                                                                                                                                                                                                                                                                                                                                                                                                                                                                                                                                                                                                                                                                                                                                                                                                                                                                                                                                                   |                                                    | COMMINGENING                                              | (DITERSE              | o with Endolling )                              |             |  |
|-----------------------------------------------------------------------------------------------------------------------------------------------------------------------------------------------------------------------------------------------------------------------------------------------------------------------------------------------------------------------------------------------------------------------------------------------------------------------------------------------------------------------------------------------------------------------------------------------------------------------------------------------------------------------------------------------------------------------------------------------------------------------------------------------------------------------------------------------------------------------------------------------------------------------------------------------------------------------------------------------------------------------------------------------------------------------------------------------------------------------------------------------------------------------------------------------------------------------------------------------------------------------------------------------------------------------------------------------------------------------------------------------------------------------------------------------------------------------------------------------------------------------------------------------------------------------------------------------------------------------------------------------------------------------------------------------------------------------------------------------------------------------------------------------------------------------------------------------------------------------------------------------------------------------------------------------------------------------------------------------------------------------------------------------------------------------------------------------------------------------------------------|----------------------------------------------------|-----------------------------------------------------------|-----------------------|-------------------------------------------------|-------------|--|
| OPERATOR ADDRESS: PO BOX 4294, HOUSTON, TX, 77210                                                                                                                                                                                                                                                                                                                                                                                                                                                                                                                                                                                                                                                                                                                                                                                                                                                                                                                                                                                                                                                                                                                                                                                                                                                                                                                                                                                                                                                                                                                                                                                                                                                                                                                                                                                                                                                                                                                                                                                                                                                                                       |                                                    |                                                           |                       |                                                 |             |  |
| APPLICATION TYPE:                                                                                                                                                                                                                                                                                                                                                                                                                                                                                                                                                                                                                                                                                                                                                                                                                                                                                                                                                                                                                                                                                                                                                                                                                                                                                                                                                                                                                                                                                                                                                                                                                                                                                                                                                                                                                                                                                                                                                                                                                                                                                                                       |                                                    | 1000.00                                                   | 54 50 C               |                                                 |             |  |
| Pool Commingling     Lease Comminglin                                                                                                                                                                                                                                                                                                                                                                                                                                                                                                                                                                                                                                                                                                                                                                                                                                                                                                                                                                                                                                                                                                                                                                                                                                                                                                                                                                                                                                                                                                                                                                                                                                                                                                                                                                                                                                                                                                                                                                                                                                                                                                   | g 🛛 🖾 Pool and Lease Cor                           | nmingling Off-Lease                                       | Storage and Measur    | ement (Only if not Surface                      | Commingled) |  |
| LEASE TYPE: 🔲 Fee 🛛                                                                                                                                                                                                                                                                                                                                                                                                                                                                                                                                                                                                                                                                                                                                                                                                                                                                                                                                                                                                                                                                                                                                                                                                                                                                                                                                                                                                                                                                                                                                                                                                                                                                                                                                                                                                                                                                                                                                                                                                                                                                                                                     | State 🛛 Fede                                       | ral                                                       |                       |                                                 |             |  |
| Is this an Amendment to existing Order                                                                                                                                                                                                                                                                                                                                                                                                                                                                                                                                                                                                                                                                                                                                                                                                                                                                                                                                                                                                                                                                                                                                                                                                                                                                                                                                                                                                                                                                                                                                                                                                                                                                                                                                                                                                                                                                                                                                                                                                                                                                                                  | ? Yes No If                                        | "Yes", please include t                                   | he appropriate O      | order NoPLC 217                                 |             |  |
| Have the Bureau of Land Management                                                                                                                                                                                                                                                                                                                                                                                                                                                                                                                                                                                                                                                                                                                                                                                                                                                                                                                                                                                                                                                                                                                                                                                                                                                                                                                                                                                                                                                                                                                                                                                                                                                                                                                                                                                                                                                                                                                                                                                                                                                                                                      | (BLM) and State Land                               | office (SLO) been not                                     | ified in writing o    | of the proposed comm                            | ingling     |  |
| Yes No                                                                                                                                                                                                                                                                                                                                                                                                                                                                                                                                                                                                                                                                                                                                                                                                                                                                                                                                                                                                                                                                                                                                                                                                                                                                                                                                                                                                                                                                                                                                                                                                                                                                                                                                                                                                                                                                                                                                                                                                                                                                                                                                  |                                                    |                                                           |                       |                                                 |             |  |
|                                                                                                                                                                                                                                                                                                                                                                                                                                                                                                                                                                                                                                                                                                                                                                                                                                                                                                                                                                                                                                                                                                                                                                                                                                                                                                                                                                                                                                                                                                                                                                                                                                                                                                                                                                                                                                                                                                                                                                                                                                                                                                                                         |                                                    | L COMMINGLIN<br>s with the following in                   |                       |                                                 |             |  |
| (1) Pool Names and Codes                                                                                                                                                                                                                                                                                                                                                                                                                                                                                                                                                                                                                                                                                                                                                                                                                                                                                                                                                                                                                                                                                                                                                                                                                                                                                                                                                                                                                                                                                                                                                                                                                                                                                                                                                                                                                                                                                                                                                                                                                                                                                                                | Gravities / BTU of<br>Non-Commingled<br>Production | Calculated Gravities /<br>BTU of Commingled<br>Production |                       | Calculated Value of<br>Commingled<br>Production | Volumes     |  |
| SEE ATTACHED                                                                                                                                                                                                                                                                                                                                                                                                                                                                                                                                                                                                                                                                                                                                                                                                                                                                                                                                                                                                                                                                                                                                                                                                                                                                                                                                                                                                                                                                                                                                                                                                                                                                                                                                                                                                                                                                                                                                                                                                                                                                                                                            |                                                    |                                                           |                       |                                                 |             |  |
|                                                                                                                                                                                                                                                                                                                                                                                                                                                                                                                                                                                                                                                                                                                                                                                                                                                                                                                                                                                                                                                                                                                                                                                                                                                                                                                                                                                                                                                                                                                                                                                                                                                                                                                                                                                                                                                                                                                                                                                                                                                                                                                                         |                                                    | 1                                                         |                       |                                                 |             |  |
|                                                                                                                                                                                                                                                                                                                                                                                                                                                                                                                                                                                                                                                                                                                                                                                                                                                                                                                                                                                                                                                                                                                                                                                                                                                                                                                                                                                                                                                                                                                                                                                                                                                                                                                                                                                                                                                                                                                                                                                                                                                                                                                                         |                                                    | 1                                                         |                       |                                                 |             |  |
|                                                                                                                                                                                                                                                                                                                                                                                                                                                                                                                                                                                                                                                                                                                                                                                                                                                                                                                                                                                                                                                                                                                                                                                                                                                                                                                                                                                                                                                                                                                                                                                                                                                                                                                                                                                                                                                                                                                                                                                                                                                                                                                                         |                                                    | ]                                                         |                       |                                                 |             |  |
|                                                                                                                                                                                                                                                                                                                                                                                                                                                                                                                                                                                                                                                                                                                                                                                                                                                                                                                                                                                                                                                                                                                                                                                                                                                                                                                                                                                                                                                                                                                                                                                                                                                                                                                                                                                                                                                                                                                                                                                                                                                                                                                                         |                                                    |                                                           |                       |                                                 |             |  |
| <ul> <li>(2) Are any wells producing at top allowal</li> <li>(3) Has all interest owners been notified b</li> <li>(4) Measurement type: ⊠Metering 2</li> <li>(5) Will commingling decrease the value of a second se</li></ul> | y certified mail of the pro<br>Other (Specify) WEL | L TESTS PER APPROVE                                       |                       |                                                 |             |  |
|                                                                                                                                                                                                                                                                                                                                                                                                                                                                                                                                                                                                                                                                                                                                                                                                                                                                                                                                                                                                                                                                                                                                                                                                                                                                                                                                                                                                                                                                                                                                                                                                                                                                                                                                                                                                                                                                                                                                                                                                                                                                                                                                         | · ·                                                | SE COMMINGLIN<br>s with the following in                  |                       |                                                 |             |  |
| (1) Pool Name and Code.                                                                                                                                                                                                                                                                                                                                                                                                                                                                                                                                                                                                                                                                                                                                                                                                                                                                                                                                                                                                                                                                                                                                                                                                                                                                                                                                                                                                                                                                                                                                                                                                                                                                                                                                                                                                                                                                                                                                                                                                                                                                                                                 | i toudo uturen biteet                              | o with the tono wing h                                    | nonnation             |                                                 |             |  |
| (2) Is all production from same source of s                                                                                                                                                                                                                                                                                                                                                                                                                                                                                                                                                                                                                                                                                                                                                                                                                                                                                                                                                                                                                                                                                                                                                                                                                                                                                                                                                                                                                                                                                                                                                                                                                                                                                                                                                                                                                                                                                                                                                                                                                                                                                             |                                                    |                                                           |                       |                                                 |             |  |
| (3) Has all interest owners been notified by                                                                                                                                                                                                                                                                                                                                                                                                                                                                                                                                                                                                                                                                                                                                                                                                                                                                                                                                                                                                                                                                                                                                                                                                                                                                                                                                                                                                                                                                                                                                                                                                                                                                                                                                                                                                                                                                                                                                                                                                                                                                                            |                                                    | osed commingling?                                         | Yes N                 | o                                               |             |  |
| (4) Measurement type: Metering                                                                                                                                                                                                                                                                                                                                                                                                                                                                                                                                                                                                                                                                                                                                                                                                                                                                                                                                                                                                                                                                                                                                                                                                                                                                                                                                                                                                                                                                                                                                                                                                                                                                                                                                                                                                                                                                                                                                                                                                                                                                                                          | Other (Specify)                                    |                                                           |                       |                                                 |             |  |
|                                                                                                                                                                                                                                                                                                                                                                                                                                                                                                                                                                                                                                                                                                                                                                                                                                                                                                                                                                                                                                                                                                                                                                                                                                                                                                                                                                                                                                                                                                                                                                                                                                                                                                                                                                                                                                                                                                                                                                                                                                                                                                                                         |                                                    |                                                           |                       |                                                 |             |  |
|                                                                                                                                                                                                                                                                                                                                                                                                                                                                                                                                                                                                                                                                                                                                                                                                                                                                                                                                                                                                                                                                                                                                                                                                                                                                                                                                                                                                                                                                                                                                                                                                                                                                                                                                                                                                                                                                                                                                                                                                                                                                                                                                         |                                                    | LEASE COMMIN<br>s with the following in                   |                       |                                                 |             |  |
| (1) Complete Sections A and E                                                                                                                                                                                                                                                                                                                                                                                                                                                                                                                                                                                                                                                                                                                                                                                                                                                                                                                                                                                                                                                                                                                                                                                                                                                                                                                                                                                                                                                                                                                                                                                                                                                                                                                                                                                                                                                                                                                                                                                                                                                                                                           |                                                    | B                                                         |                       | <u>. 11</u>                                     |             |  |
|                                                                                                                                                                                                                                                                                                                                                                                                                                                                                                                                                                                                                                                                                                                                                                                                                                                                                                                                                                                                                                                                                                                                                                                                                                                                                                                                                                                                                                                                                                                                                                                                                                                                                                                                                                                                                                                                                                                                                                                                                                                                                                                                         |                                                    |                                                           |                       |                                                 |             |  |
| (I                                                                                                                                                                                                                                                                                                                                                                                                                                                                                                                                                                                                                                                                                                                                                                                                                                                                                                                                                                                                                                                                                                                                                                                                                                                                                                                                                                                                                                                                                                                                                                                                                                                                                                                                                                                                                                                                                                                                                                                                                                                                                                                                      | •                                                  | ORAGE and MEA<br>ts with the following                    |                       |                                                 |             |  |
| (1) Is all production from same source of s                                                                                                                                                                                                                                                                                                                                                                                                                                                                                                                                                                                                                                                                                                                                                                                                                                                                                                                                                                                                                                                                                                                                                                                                                                                                                                                                                                                                                                                                                                                                                                                                                                                                                                                                                                                                                                                                                                                                                                                                                                                                                             |                                                    | 0                                                         |                       |                                                 |             |  |
| (2) Include proof of notice to all interest o                                                                                                                                                                                                                                                                                                                                                                                                                                                                                                                                                                                                                                                                                                                                                                                                                                                                                                                                                                                                                                                                                                                                                                                                                                                                                                                                                                                                                                                                                                                                                                                                                                                                                                                                                                                                                                                                                                                                                                                                                                                                                           | wners.                                             |                                                           |                       |                                                 |             |  |
| (E) ADDITIONAL INFORMATION (for all application types)<br>Please attach sheets with the following information                                                                                                                                                                                                                                                                                                                                                                                                                                                                                                                                                                                                                                                                                                                                                                                                                                                                                                                                                                                                                                                                                                                                                                                                                                                                                                                                                                                                                                                                                                                                                                                                                                                                                                                                                                                                                                                                                                                                                                                                                           |                                                    |                                                           |                       |                                                 |             |  |
| (1) A schematic diagram of facility, include                                                                                                                                                                                                                                                                                                                                                                                                                                                                                                                                                                                                                                                                                                                                                                                                                                                                                                                                                                                                                                                                                                                                                                                                                                                                                                                                                                                                                                                                                                                                                                                                                                                                                                                                                                                                                                                                                                                                                                                                                                                                                            |                                                    |                                                           |                       |                                                 |             |  |
| (2) A plat with lease boundaries showing a                                                                                                                                                                                                                                                                                                                                                                                                                                                                                                                                                                                                                                                                                                                                                                                                                                                                                                                                                                                                                                                                                                                                                                                                                                                                                                                                                                                                                                                                                                                                                                                                                                                                                                                                                                                                                                                                                                                                                                                                                                                                                              | II well and facility locati                        | ons. Include lease numbe                                  | ers if Federal or Sta | te lands are involved.                          |             |  |
| (3) Lease Names, Lease and Well Numbers, and API Numbers.                                                                                                                                                                                                                                                                                                                                                                                                                                                                                                                                                                                                                                                                                                                                                                                                                                                                                                                                                                                                                                                                                                                                                                                                                                                                                                                                                                                                                                                                                                                                                                                                                                                                                                                                                                                                                                                                                                                                                                                                                                                                               |                                                    |                                                           |                       |                                                 |             |  |