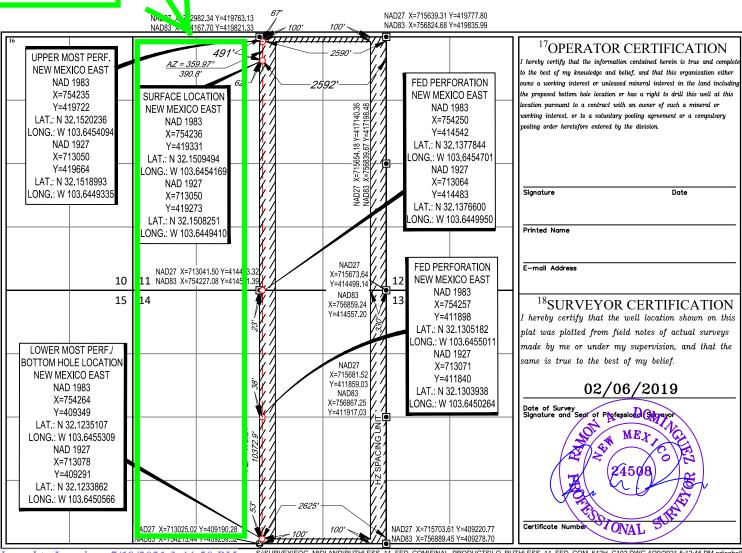

### WELL LOCATION AND ACREAGE DEDICATION PLAT

|                         | <sup>1</sup> API Number        |                                                                            |      |   |                       |                          | <sup>3</sup> Pool Na | ame                    |             |
|-------------------------|--------------------------------|----------------------------------------------------------------------------|------|---|-----------------------|--------------------------|----------------------|------------------------|-------------|
| 47                      |                                |                                                                            |      |   | 570                   | -                        |                      |                        |             |
| <sup>4</sup> Property ( | Code                           |                                                                            |      |   | <sup>5</sup> Property | Name                     |                      | ľ                      | Well Number |
|                         |                                | RUTHLESS 11 FED COM 512H                                                   |      |   |                       |                          |                      | 512H                   |             |
| <sup>7</sup> OGRID      | No.                            | <sup>8</sup> Operator Name <sup>9</sup> Elevation                          |      |   |                       |                          |                      | <sup>9</sup> Elevation |             |
|                         | EOG RESOURCES, INC. 3507'      |                                                                            |      |   |                       |                          |                      |                        |             |
|                         | <sup>10</sup> Surface Location |                                                                            |      |   |                       |                          |                      |                        |             |
| UL or lot no.           | Section                        | on Township Range Lot Idn Feet from the North/South line Feet from the Eas |      |   |                       |                          | East/West line       | County                 |             |
| В                       | 11                             | 25-S                                                                       | 32-E | _ | 491'                  | 91'   NORTH   2592'   E. |                      | EAST                   | LEA         |

<sup>11</sup>Bottom Hole Location If Different From Surface

Offset spacing unit: EOG is the operator. Notice provided to

affected parties

Township Lot Idn Feet from the North/South line Feet from the East/West line County 100' 25-S SOUTH 2625 **EAST** 32-ELEA Infill <sup>4</sup>Consolidation Code Order No.

**Exhibit B** is a plat for Sections 11 and 14 that shows the proposed **Ruthless 11 Fed Com** #512H well in relation to adjoining spacing unit/tracts to the west.

Ownership is diverse between the subject spacing unit and the affected spacing unit/tracts to the west. **Exhibit C** is a list of the "affected parties" to this application and proof that a copy of this application with all attachments has been sent by certified mail to each affected party advising that any objections must be filed in writing with the Division within 20 days from the date the Division receives the application.