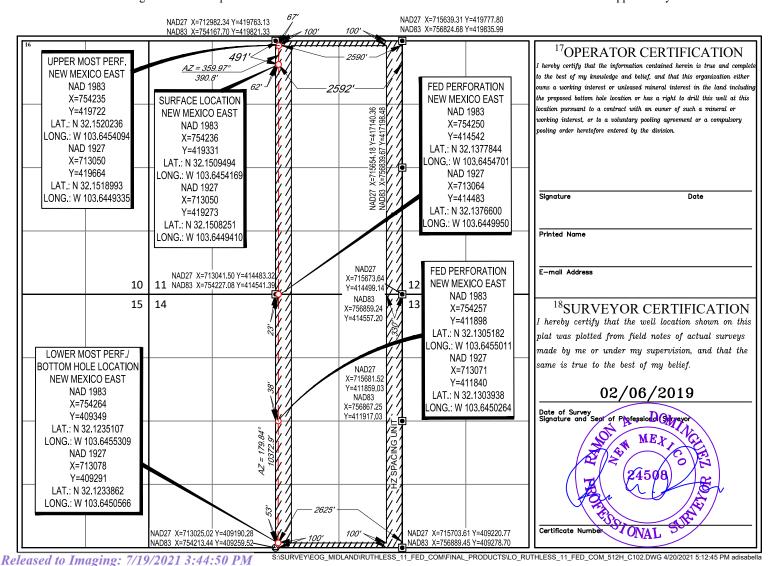

#### WELL LOCATION AND ACREAGE DEDICATION PLAT

| <sup>1</sup> API Number        |                                                              |                                                     |                | <sup>2</sup> Pool Code |                      |                     | <sup>3</sup> Pool Na | ıme  |             |                        |
|--------------------------------|--------------------------------------------------------------|-----------------------------------------------------|----------------|------------------------|----------------------|---------------------|----------------------|------|-------------|------------------------|
|                                |                                                              |                                                     |                |                        |                      |                     |                      |      |             |                        |
| <sup>4</sup> Property C        | ode                                                          | <sup>5</sup> Property Name <sup>6</sup> Well Number |                |                        |                      |                     |                      |      |             |                        |
|                                |                                                              | RUTHLESS 11 FED COM 512H                            |                |                        |                      |                     |                      |      |             |                        |
| <sup>7</sup> OGRID N           | No.                                                          |                                                     |                |                        | <sup>8</sup> Operato | r Name              |                      |      |             | <sup>9</sup> Elevation |
|                                |                                                              |                                                     |                | EC                     | G RESOU              | RCES, INC.          |                      |      |             | 3507'                  |
| <sup>10</sup> Surface Location |                                                              |                                                     |                |                        |                      |                     |                      |      |             |                        |
| UL or lot no.                  | Section                                                      | Township                                            | Range          | Lot Idn                | Feet from th         | e North/South line  | Feet from the        | East | t/West line | County                 |
| В                              | 11                                                           | 25-S   32-E   -   491'   NORTH   2592'              |                | EAS                    | T                    | LEA                 |                      |      |             |                        |
|                                | <sup>11</sup> Bottom Hole Location If Different From Surface |                                                     |                |                        |                      |                     |                      |      |             |                        |
| UL or lot no.                  | Section                                                      | Township                                            | Range          | Lot Idn                | Feet from th         | ne North/South line | Feet from the        | Eas  | t/West line | County                 |
| 0                              | 14                                                           | 25-S                                                | 32-E           | -                      | 100'                 | SOUTH               | 2625'                | EAS  | T           | LEA                    |
| <sup>12</sup> Dedicated Acres  | <sup>13</sup> Joint or l                                     | Infill 14Co                                         | nsolidation Co | de <sup>15</sup> Ord   | er No.               |                     |                      |      | •           |                        |
| 640.00                         |                                                              |                                                     |                |                        |                      |                     |                      |      |             |                        |

No allowable will be assigned to this completion until all interests have been consolidated or a non-standard unit has been approved by the division.

EXHIBIT B

1625 N. French Dr., Hobbs, NM 88240 Phone: (575) 393-6161 Fax: (575) 393-0720 District II 811 S. First St., Artesia, NM 88210 Phone: (575) 748-1283 Fax: (575) 748-9720 1000 Rio Brazos Road, Aztec, NM 87410 Phone: (505) 334-6178 Fax: (505) 334-6170 1220 S. St. Francis Dr., Santa Fe, NM 87505

This well is drilled and is to be completed as follows:

- the <u>surface location</u> is located 491 feet from the north line and 2,592 feet from the east line (Unit B) of Section 11,
- the <u>bottom hole location</u> is located 100 feet from the south line and 2,625 feet from the east line (Unit O) of Section 14,
- the <u>first take point</u> is located 100 feet from the north line and 2,590 feet from the east line (Unit B) of Section 11, and
- the <u>last take point</u> is located 100 feet from the south line and 2,625 feet from the east line (Unit O) of Section 14.