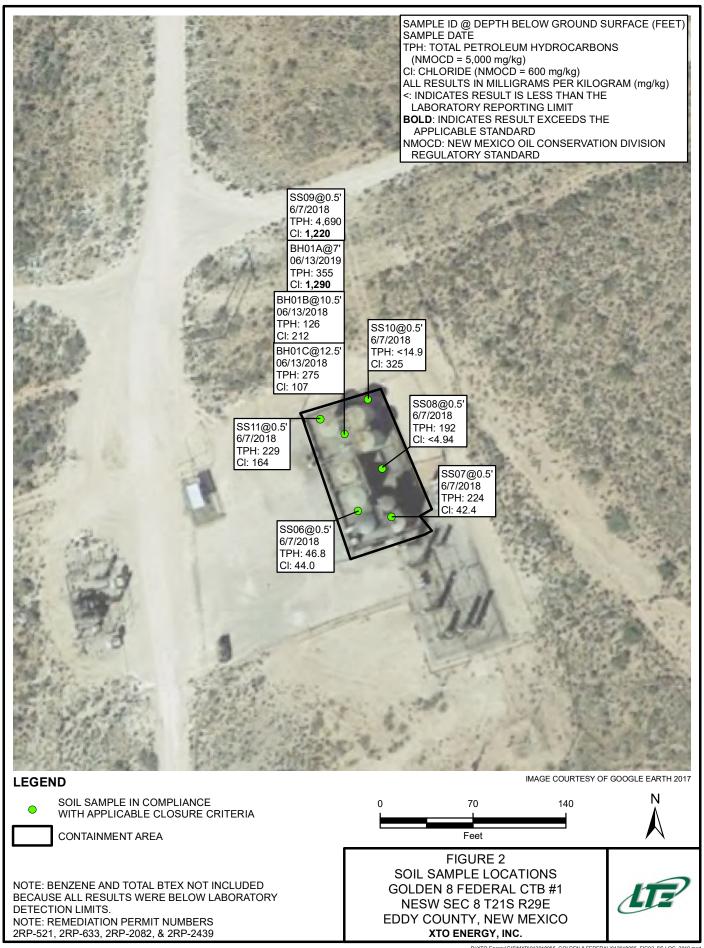

l remediation for this release event until final reclamation of the well pad or major construction, whichever comes first. An updated Form C-141 is attached.

If you have any questions or comments, please do not hesitate to contact Ms. Ashley Ager at (970) 385-1096.

Ashley L. Ager

Ashley L. Ager, P.G.

Sincerely,

LT ENVIRONMENTAL, INC.

Morrissey

Tacoma Morrissey Staff Geologist

Senior Geologist

cc: Kyle Littrell, XTO

United States Bureau of Land Management – New Mexico

Robert Hamlet, NMOCD Victoria Venegas, NMOCD





Bratcher, M. Page 5

#### Appendices:

Figure 1 Site Receptor Map

Figure 2 Delineation Soil Sample Locations

Table 1 Soil Analytical Results

Attachment 1 Lithologic/Soil Sampling Logs

Attachment 2 Photographic Log

Attachment 3 Laboratory Analytical Reports







# TABLE 1 SOIL ANALYTICAL RESULTS

# GOLDEN 8 FEDERAL CENTRAL TANK BATTERY #1 REMEDIATION PERMIT NUMBER 2RP-521, 2RP-633, 2RP-2082, AND 2RP-2439 EDDY COUNTY, NEW MEXICO XTO ENERGY, INC.

| Sample<br>Name | Sample<br>Depth<br>(feet bgs) | Sample<br>Date | Benzene<br>(mg/kg) | Toluene<br>(mg/kg) | Ethyl-<br>benzene<br>(mg/kg) | Total<br>Xylenes<br>(mg/kg) | Total<br>BTEX<br>(mg/kg) | GRO<br>(mg/kg) | DRO<br>(mg/kg) | ORO<br>(mg/kg) | Total<br>GRO+DRO<br>(mg/kg) | TPH<br>(mg/kg) | Chloride<br>(mg/kg) |
|----------------|-------------------------------|----------------|--------------------|--------------------|------------------------------|-----------------------------|--------------------------|----------------|----------------|----------------|-----------------------------|---------------