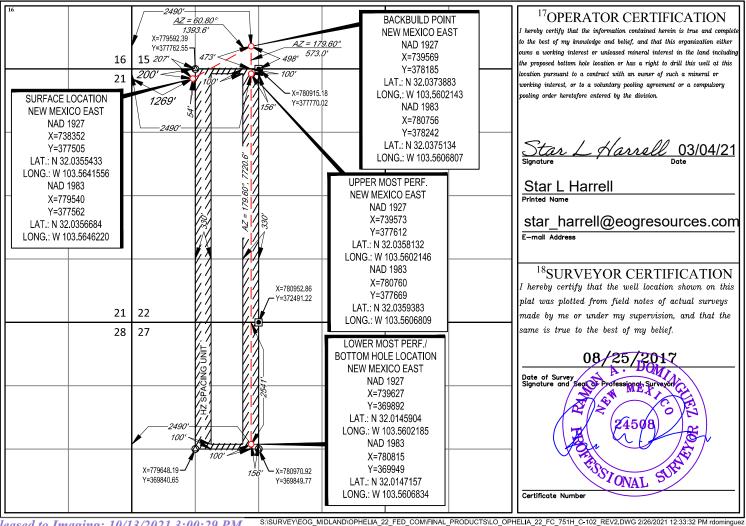

ection                                          | Township      | Range | Lot Idn      | Feet from the      | North/South line | Feet from the       | East/West line      | County     |
| F                                       | 27                                               | 26-S          | 33-E  | _            | 2541'              | NORTH            | 2490'               | WEST                | LEA        |
| <sup>12</sup> Dedicated Acres<br>240.00 |                                                  |               |       |              |                    |                  |                     |                     |            |

No allowable will be assigned to this completion until all interests have been consolidated or a non-standard unit has been approved by the division.



Released to Imaging: 10/13/2021 3:00:29 PM

From: Engineer, OCD, EMNRD

To: <u>Lisa Trascher</u>

Cc: McClure, Dean, EMNRD; Kautz, Paul, EMNRD; Hawkins, James , EMNRD; Powell, Brandon, EMNRD; lisa@rwbyram.com;

Glover, James; Paradis, Kyle O; Walls, Christopher

**Subject:** Approved Administrative Order CTB-994 **Date:** Thursday, October 7, 2021 5:53:51 PM

Attachments: CTB994 Order.pdf

NMOCD has issued Administrative Order CTB-994 which authorizes EOG Resources, Inc. (7377) to surface commingle or off-lease measure, as applicable, the following wells:

| Well API     | Well Name                        | UL or Q/Q   | S-T-R      | <b>Pool Code</b> |
|--------------|----------------------------------|-------------|------------|------------------|
| 30-025-44006 | Onhalia 22 Fadaval Com