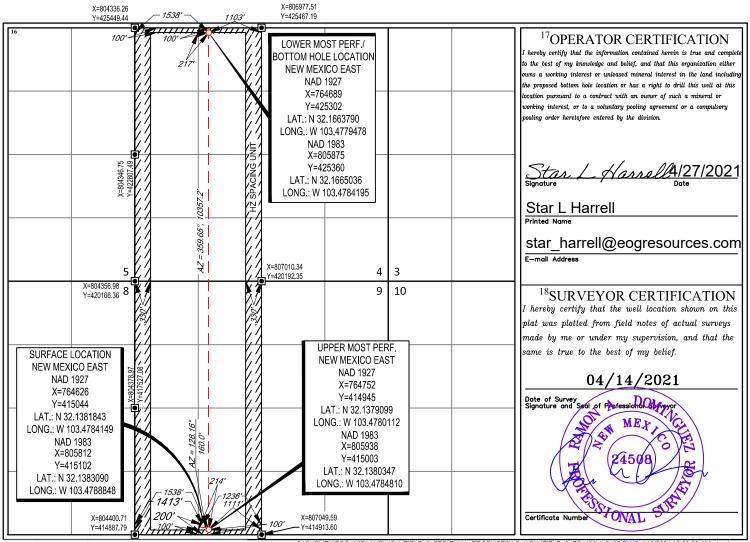

erty Name Well Number 329345 HOLYFIELD 9 FED COM 406H <sup>8</sup>Operator Name <sup>9</sup>Elevation OGRID No. 3342 7377 EOG RESOURCES, INC. <sup>10</sup>Surface Location UL or lot no. Township Rang Lot Idn Feet from the North/South line Feet from the East/West line County Section Ν 9 25-S34-E200' SOUTH 1413' WEST LEA <sup>11</sup>Bottom Hole Location If Different From Surface UL or lot no. Section Township Range Lot Idn Feet from the North/South line Feet from the East/West line County 100' 1538' 3 4 25-S 34-ENORTH WEST LEA <sup>2</sup>Dedicated Acres <sup>3</sup>Joint or Infill <sup>4</sup>Consolidation Code <sup>5</sup>Order No. 639.96

No allowable will be assigned to this completion until all interests have been consolidated or a non-standard unit has been approved by the division.



Released to Imaging: 10/13/2021 3:16:05 PM

S:\SURVEY\EOG\_MIDLAND\HOLYFIELD\_9\_FED\FINAL\_PRODUCTS\LO\_HOLYFIELD\_9\_FC\_406H\_C102.DWG 4/19/2021 10:03:02 AM rdominguez

# Federal Communitization Agreement

Contract No.

THIS AGREEMENT entered into as of the 1st day of June 2021, by and between the parties subscribing, ratifying, or consenting hereto, such parties being hereinafter referred to as "parties hereto."

### WITNESSETH:

WHEREAS, the Act of February 25, 1920 (41 Stat. 437), as amended and supplemented, authorizes communitization or drilling agreements communitizing or pooling a Federal oil and gas lease, or any portion thereof, with other lands, whether or not owned by the United States, when separate tracts under such Federal lease cannot be independently developed and oper