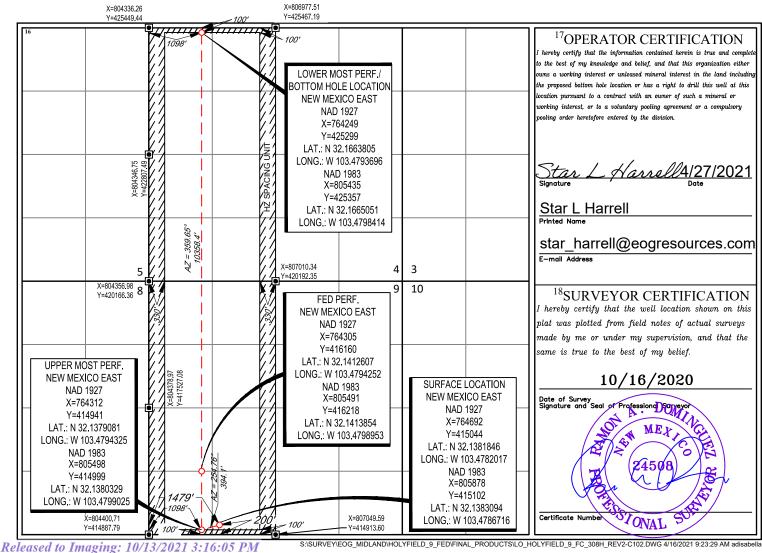

erty Name Well Number 329345 HOLYFIELD 9 FED COM 308H <sup>8</sup>Operator Name OGRID No. <sup>9</sup>Elevation 3342 7377 EOG RESOURCES, INC. <sup>10</sup>Surface Location UL or lot no. Section Township Rang Lot Idn Feet from the North/South line Feet from the East/West line County Ν 9 25-S34 - E200' SOUTH 1479' WEST LEA <sup>11</sup>Bottom Hole Location If Different From Surface UL or lot no. Township Lot Idn Feet from the North/South line Feet from the East/West line County Section Rang 1098' 100' NORTH 4 4 25-S34-EWEST LEA <sup>2</sup>Dedicated Acres <sup>3</sup>Joint or Infill <sup>4</sup>Consolidation Code <sup>5</sup>Order No. 639.96

No allowable will be assigned to this completion until all interests have been consolidated or a non-standard unit has been approved by the division.



Page 26 of 72

District I 1625 N. French Dr., Hobbs, NM 88240 Phone: (575) 393-6161 Fax: (575) 393-0720 District III 811 S. First St., Artesia, NM 88210 Phone: (575) 748-1283 Fax: (575) 748-9720 District III 1000 Rio Brazos Road, Aztec, NM 87410 Phone: (505) 334-6178 Fax: (505) 334-6170 District IV 1220 S. St. Francis Dr., Santa Fe, NM 87505 Phone: (505) 476-3460 Fax: (505) 476-3462

# State of New Mexico Energy, Minerals & Natural Resources Department OIL CONSERVATION DIVISION 1220 South St. Francis Dr. Santa Fe, NM 87505

| FORM C-102                     |
|--------------------------------|
| Revised August 1, 2011         |
| Submit one copy to appropriate |
| District Office                |
|                                |

AMENDED REPORT

#### WELL LOCATION AND ACREAGE DEDICATION