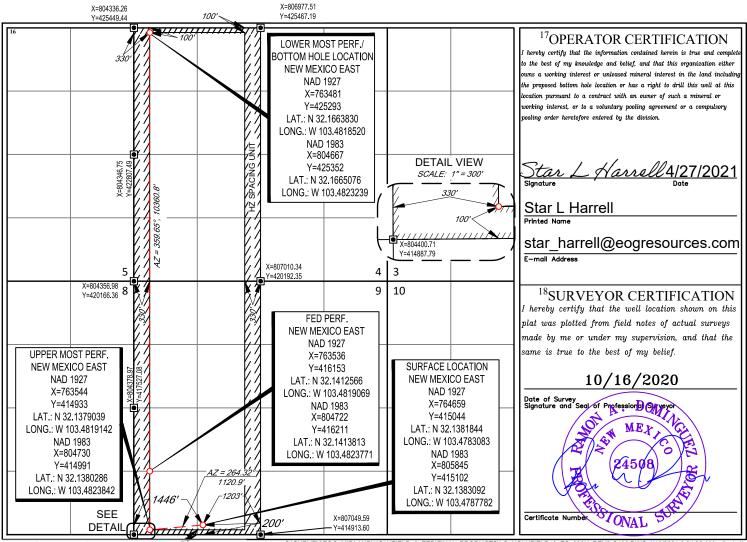

|
| 4                                                            | 4                        | 25-S                    | 34-E                   | -                           | 100'                   | NORTH                  | 330'          | WEST          | LEA                      |  |
| <sup>12</sup> Dedicated Acres<br>639.96                      | <sup>13</sup> Joint or 1 | Infill <sup>14</sup> Co | nsolidation Cod        | le <sup>15</sup> Ord        | er No.                 |                        |               |               | •                        |  |

OIL CONSERVATION DIVISION

1220 South St. Francis Dr.

Santa Fe, NM 87505

No allowable will be assigned to this completion until all interests have been consolidated or a non-standard unit has been approved by the division.



Released to Imaging: 10/13/2029 3:16:05 PM S:ISURVEYLEOG\_MIDLAND/HOLYFIELD\_9\_FED/FINAL\_PRODUCTS/LO\_HOLYFIELD\_9\_FC\_309H\_REV2-C102.DWG 4/16/2021 9:24:30 AM adisa

District I

District II

District III

District IV

State of New Mexico 1625 N. French Dr., Hobbs, NM 88240 Phone: (575) 393-6161 Fax: (575) 393-0720 Energy, Minerals & Natural Resources 811 S. First St., Artesia, NM 88210 Department Phone: (575) 748-1283 Fax: (575) 748-9720 OIL CONSERVATION DIVISION 1000 Rio Brazos Road, Aztec, NM 87410 Phone: (505) 334-6178 Fax: (505) 334-6170 1220 South St. Francis Dr. 1220 S. St. Francis Dr., Santa Fe, NM 87505 Santa Fe, NM 87505 Phone: (505) 476-3460 Fax: (505) 476-3462

# **FORM C-102** Revised August 1, 2011 Submit one copy to appropriate **District Office**

AMENDED REPORT

####