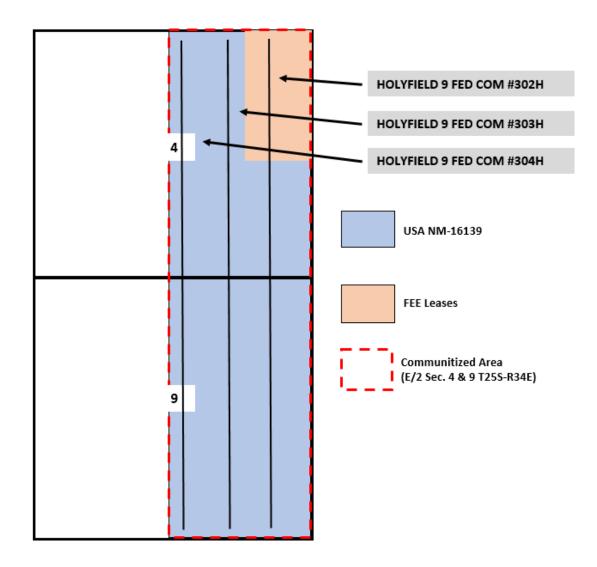

OG Resources, Inc., the Operator under the captioned Communitization Agreement, that all working interest owners shown on Exhibit "B" attached to the Communitization Agreement are, to the best of my knowledge, the true and correct owners of the leases committed to the Communitization Agreement, and the consents of the requisite working interest owners have been obtained.

I, further certify that the Communitization Agreement follows the standard form except for Sections 1 and 10.

NAME: \_\_\_\_\_\_ (signature of officer)

Printed: <u>Matthew W. Smith</u>

TITLE: <u>Agent & Attorney-In-Fact</u>

Phone number: (432) 686-3600

### Exhibit A

To Communitization Agreement dated June 1, 2021, embracing the E/2 of Section 4 and the E/2 of Section 9, T25S, R34E, N.M.P.M., Lea County, New Mexico



.

### Exhibit B

To Communitization Agreement dated June 1, 2021, embracing the E/2 of Section 4 and the E/2 of Section 9, T25S, R34E, N.M.P.M., Lea County, New Mexico

### Operator of Communitized Area: EOG Resources, Inc.

### DESCRIPTION OF LEASES COMMITTED

| TRACT NO. 1<br>Lease Serial No.: | USA NM-16139