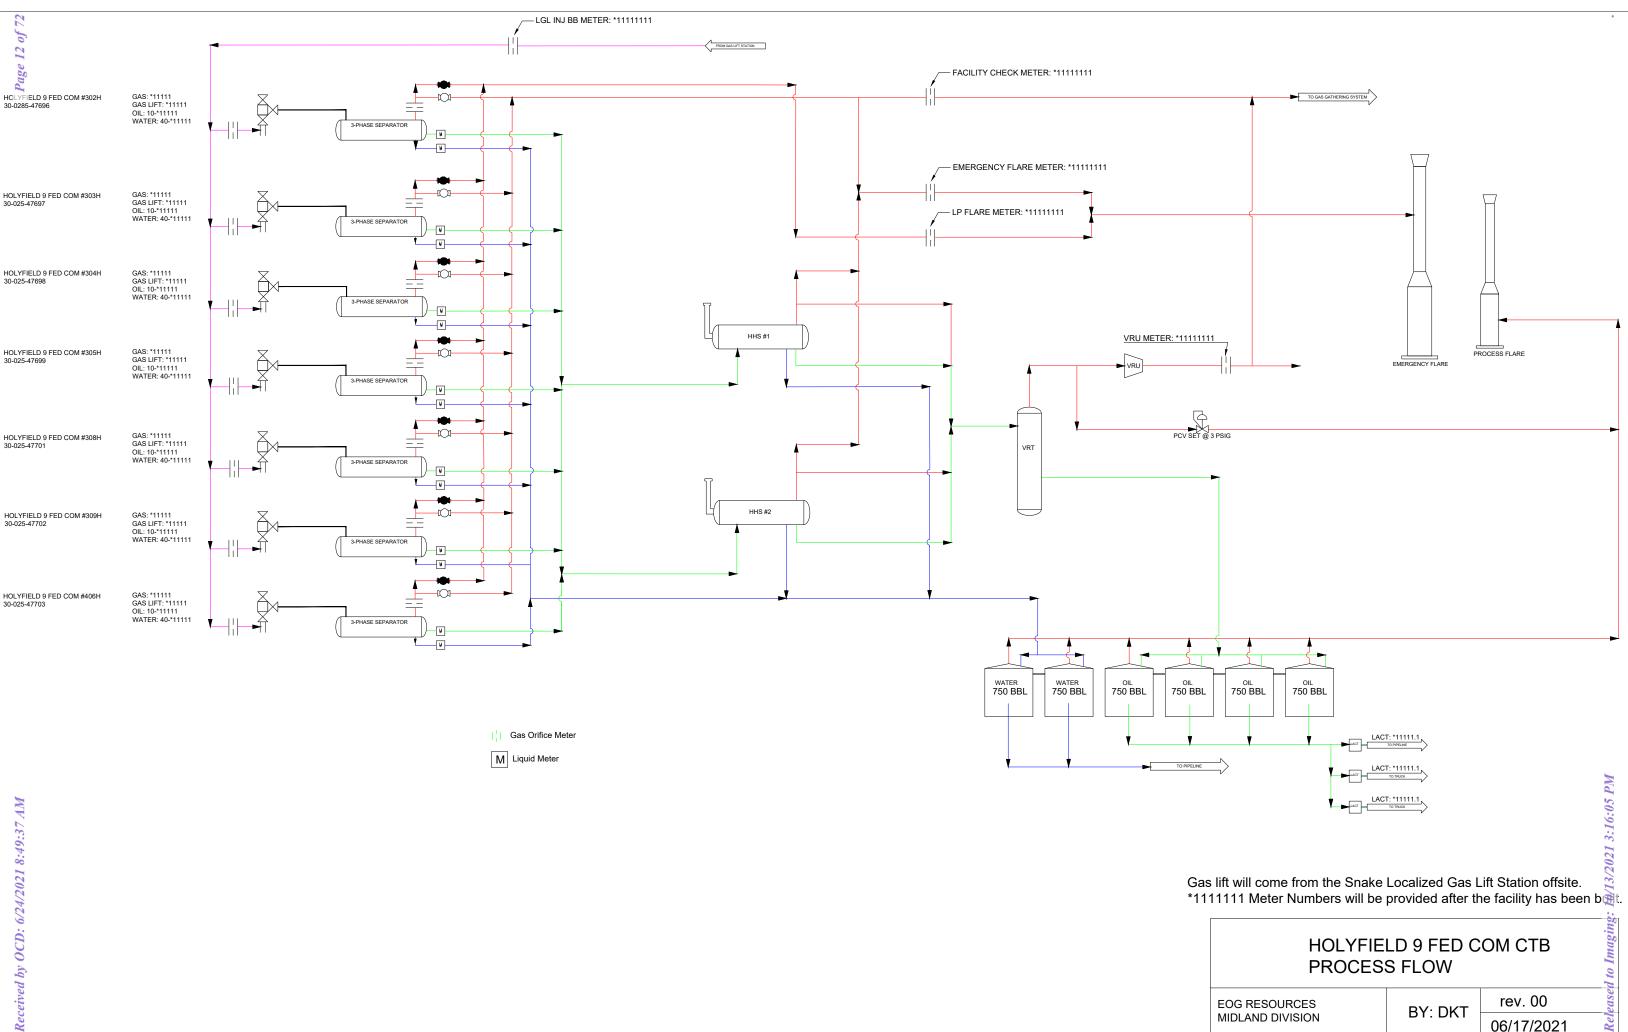

| RECEIVED:                                                                                                                  | REVIEWER:                                                                                                                          | TYPE:                                                                                         | APP NO:                 |                                                                                                        |
|----------------------------------------------------------------------------------------------------------------------------|------------------------------------------------------------------------------------------------------------------------------------|-----------------------------------------------------------------------------------------------|-------------------------|--------------------------------------------------------------------------------------------------------|
|                                                                                                                            |                                                                                                                                    | ABOVE THIS TABLE FOR OCD DIV                                                                  | ISION USE ONLY          |                                                                                                        |
|                                                                                                                            | - Geolog                                                                                                                           | <b>CO OIL CONSERVA</b><br>ical & Engineering<br>rancis Drive, Santa                           | Bureau -                |                                                                                                        |
|                                                                                                                            | ADMINIST                                                                                                                           | RATIVE APPLICATIO                                                                             | ON CHECKLIST            |                                                                                                        |
| THIS CHECKL                                                                                                                | IST IS MANDATORY FOR A                                                                                                             | All Administrative Applica<br>Require processing at the I                                     | TIONS FOR EXCEPTIONS TO |                                                                                                        |
|                                                                                                                            | ources, Inc.                                                                                                                       |                                                                                               |                         | ) Number: <u>7377</u>                                                                                  |
| Well Name: Holyfield 9                                                                                                     |                                                                                                                                    | thers                                                                                         |                         | 25-47696                                                                                               |
| Pool: Red Hills; Lower Bo                                                                                                  | ne Spring                                                                                                                          |                                                                                               | Pool C                  | ode: 51020                                                                                             |
| ■NSL<br>B. Check one or<br>[1] Comming<br>□DHC                                                                             | acing Unit – Simu<br>NSP<br>nly for [ I ] or [ II ]<br>ling – Storage – N<br>C XCTB [F<br>- Disposal – Press                       | Itaneous Dedication<br>PROJECT AREA)<br>Measurement<br>PLC<br>PC<br>O<br>Sure Increase – Enha | P(proration unit) SI    |                                                                                                        |
| A. Offset oper<br>B. Royalty, ov<br>C. Application<br>D. Notification<br>E. Royalty, ov<br>C. Application<br>F. Surface ow | ators or lease ho<br>rerriding royalty o<br>n requires publish<br>n and/or concurr<br>n and/or concurr<br>ner<br>le above, proof o | owners, revenue ow                                                                            | ners<br>D<br>M          | <ul> <li>Notice Complete</li> <li>Application<br/>Content<br/>Complete</li> <li>ed, and/or,</li> </ul> |
|                                                                                                                            | vrohv cortify that                                                                                                                 | the information sub                                                                           | mitted with this ar     | oplication for                                                                                         |