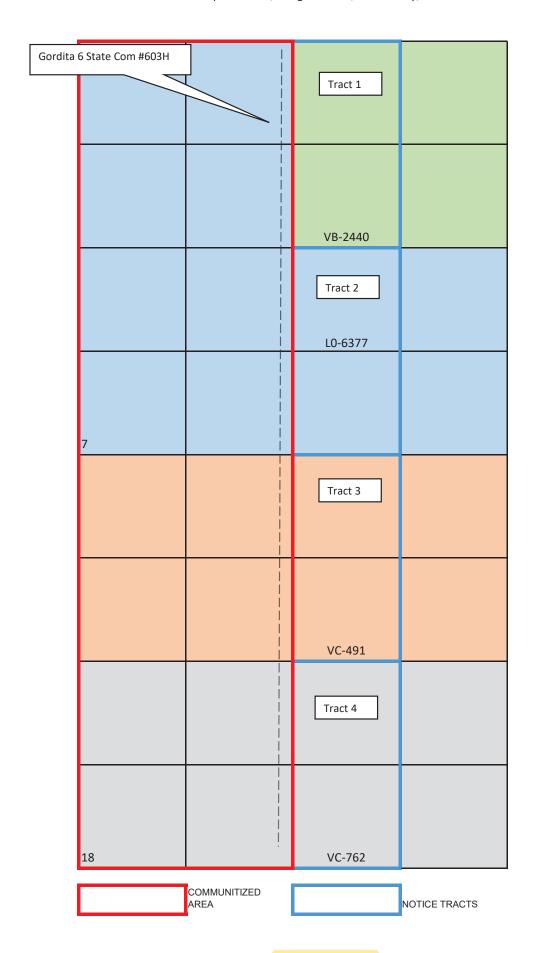

**Exhibit B** is a land plat for Sections 7 and 18, that shows the proposed **Gordita 6 State Com #603H well** in relation to the adjoining spacing unit to the east in the E/2 of Sections 7 and 18.

Ownership is diverse between the subject spacing unit and the affected spacing unit to the east. **Exhibit** C includes the tracking information that reflects the "affected parties" were sent a copy of this application with all attachments by certified mail advising that any objections must be filed in writing with the Division within 20 days from the date the Division receives the application. The following are the affected parties:

### Gordita 6 State Com #603H NSL Notice Map Township 22 South, Range 35 East, Lea County, New Mexico

#### Tract 1: (W/2 NW/4 Section 22)

Centennial Resource Production, LLC 1001 17<sup>th</sup> Street, Suite 1800 Denver, CO 80202

MRC Permian Company 5400 LBJ Freeway, Suite 1500 Dallas, Texas 75240

#### Tract 2: (NW/4 SW/4 Section 22)

Centennial Resource Production, LLC 1001 17<sup>th</sup> Street, Suite 1800 Denver, CO 80202

#### Tract 3: (SW/4 SW/4 Section 22)

Centennial Resource Production, LLC 1001 17<sup>th</sup> Street, Suite 1800 Denver, CO 80202

Doil Oil & Gas Corporation 1536 Cole Blvd, Ste. 225 Golden, CO80401

Pioneer Exploration, LLC 15603 Kuykendahl, Ste. 200 Houston, TX 77090

#### Tract 4: (NW/4 NW/4 Section 27)

Centennial Resource Production, LLC 1001 17th Street, Suite 1800 Denver, CO 80202