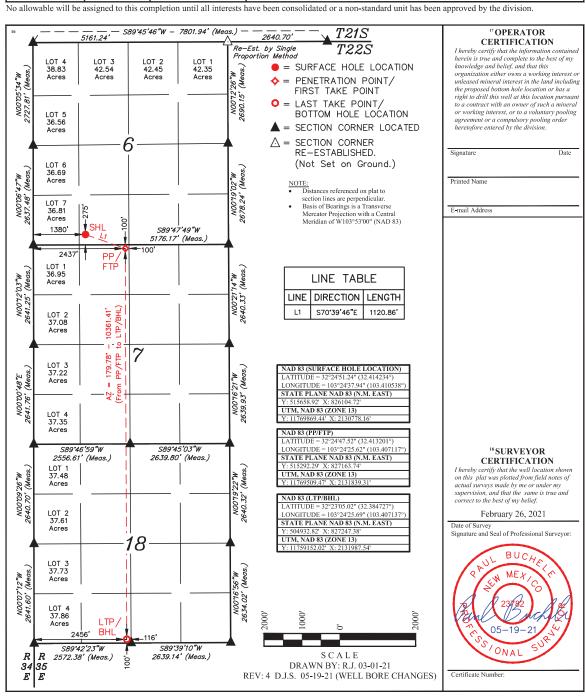

This well is to be drilled at the following location:

- <u>Surface location</u>: 275 feet from the south line and 1,380 feet from the west line (Unit N) of Section 6;
- <u>Bottom hole location</u>: 100 feet from the south line and 2,456 feet from the west line (Unit N) of Section 18;
- <u>First take point</u>: 100 feet from the north line and 2,437 feet from the west line (Unit C) of Section 7;
- <u>Last take point</u>: 100 feet from the south line and 2,456 feet from the west line (Unit N) of Section 18.

T 505.988.4421 F 505.983.6043 110 North Guadalupe, Suite 1, Santa Fe, NM 87501-1849 Mail to: P.O. Box 2208, Santa Fe, NM 87504-2208 www.hollandhart.com Alaska Colorado

Montana Nevada New Mexico

Utah Washington, D.C. Wyoming Since this acreage is governed by the Division's statewide rules, the completed interval for the **Gordita 6 State Com #603H well** is unorthodox because the completed interval is closer than the standard offsets to the eastern boundary of the spacing unit in the E/2 of Sections 7 and 18. Approval of the unorthodox completed interval will allow Centennial to use its preferred well spacing plan for horizontal wells in this area and thereby prevent waste.

**Exhibit A** is a Well Location and Acreage Dedication Plat (Form C-102), which shows that the completed interval of the proposed **Gordita 6 State Com #603H well** encroaches on the spacing unit to the east in the E/2 of Sections 7 and 18.

|  |  | UL or lot no.<br>N | Section<br>6 | Township<br>22S | Range<br>35E | Lot Idn | Feet from the<br>275 | North/South line<br>SOUTH | Feet from the<br>1380 | East/West line<br>WEST | County<br>LEA |
|--|--|--------------------|--------------|-----------------|--------------|---------|----------------------|---------------------------|-----------------------|------------------------|---------------|
|--|--|--------------------|--------------|-----------------|--------------|---------|----------------------|---------------------------|-----------------------|------------------------|---------------|

"Bottom Hole Location If Different From Surface

| UL or lot no.<br>N          | Sect<br>13 | ion<br>8 | Township<br>22S | Range<br>35E | Lot Idn       | Feet from the<br>100 | North/South line<br>SOUTH | Feet from the<br>2456 | East/West line<br>WEST | County<br>LEA |
|-----------------------------|------------|----------|-----------------|--------------|---------------|----------------------|---------------------------|-----------------------|------------------------|---------------|
| 12 Dedicated Acre<br>619.28 | es         | 13 Jo    | oint or Infill  | 14 Conso     | lidation Code | 15 Order No.         |                           |                       |                        |               |