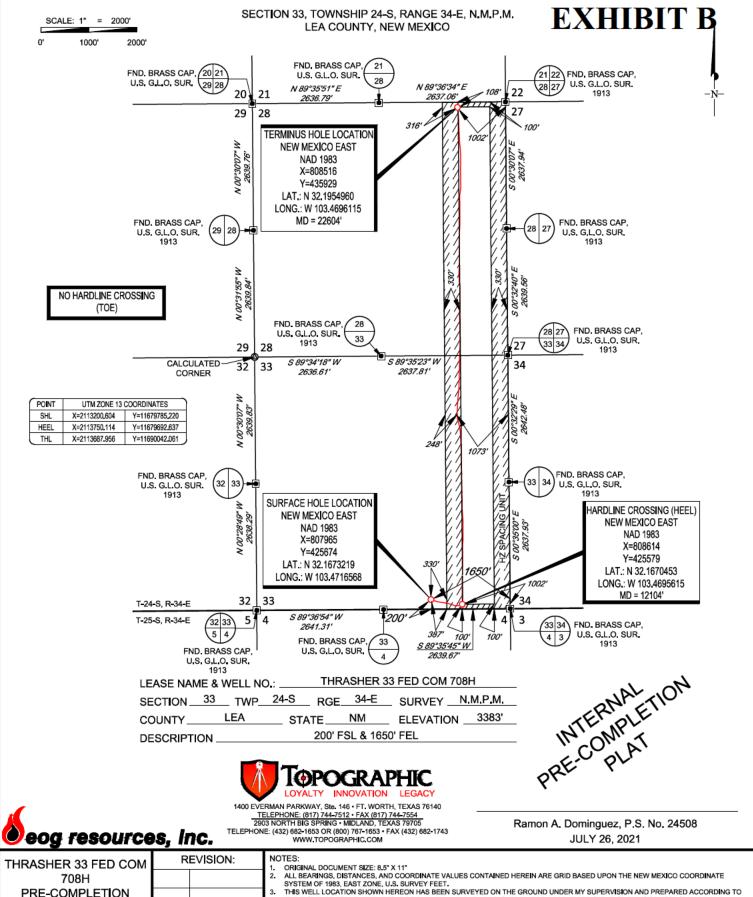

**Exhibit B** is a plat for Sections 28 and 33 that shows the drilled **Thrasher 33 Fed Com** #708H well in relation to adjoining spacing unit to the west.

Ownership is diverse between the subject spacing unit and the affected spacing unit to the west. **Exhibit C** is a landman statement reflecting the "affected parties" and proof that a copy of this application with all attachments has been sent by certified mail to each affected party advising that any objections must be filed in writing with the Division within 20 days from the date the Division receives the application.