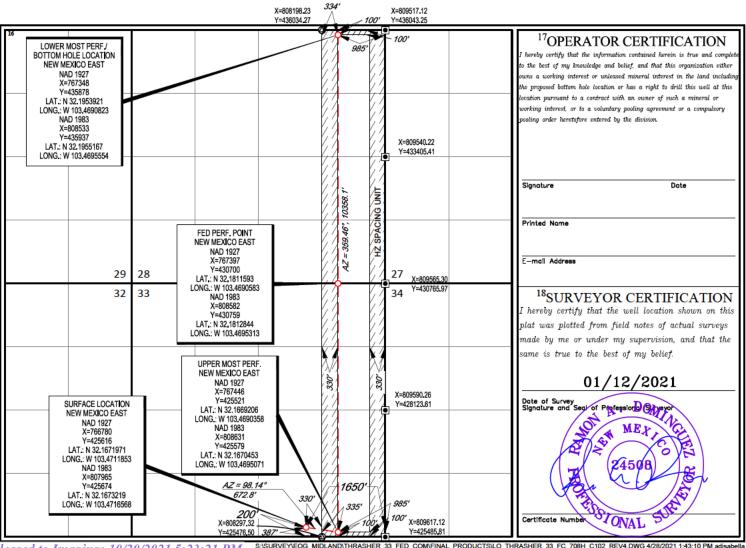

This well has been drilled and completed as follows:

200 feet from the south line and 1,650 feet from the east line

(Unit O) of Section 33;

• *first take point*: 100 feet from the south line and 1002 feet from the east line

(Unit P) of Section 33; and

• *last take point*: 108 feet from the north line and 1002 feet from the east line

(Unit A) of Section 28.

Since this acreage is governed by the Division's statewide rules, the completed interval for this well will be unorthodox because it is closer than the standard offsets to the western boundary of the spacing unit in the E/2 NE/4 of Section 33, thereby encroaching in the W/2 NE/4 of Section

33. Approval of the unorthodox completed interval will allow EOG to use their preferred well spacing plan for horizontal wells in this area and thereby prevent waste.

**Exhibit A** is a Well Location and Acreage Dedication Plat (Form C-102), and an as-drilled plat, which shows that the completed interval of the **Thrasher 33 Fed Com #708H well** encroaches on the spacing unit/tracts to the west in the W/2 NE/4 of Section 33.

#### WELL LOCATION AND ACREAGE DEDICATION PLAT

|                                                              | <sup>1</sup> API Number                               |              |                | <sup>2</sup> Pool Code                            |               | <sup>3</sup> Pool Name |               |                     |                      |  |  |
|--------------------------------------------------------------|-------------------------------------------------------|--------------|----------------|---------------------------------------------------|---------------|------------------------|---------------|---------------------|----------------------|--|--|
| 30-025-                                                      |                                                       |              |                |                                                   |               |                        |               |                     |                      |  |  |
| <sup>4</sup> Property C                                      | <sup>4</sup> Property Code <sup>5</sup> Property Name |              |                |                                                   |               | 6                      | Well Number   |                     |                      |  |  |
|                                                              |                                                       |              |                | THRASHER 33 FED COM 708H                          |               |                        |               |                     |                      |  |  |
| <sup>7</sup> OGRID N                                         | Vo.                                                   |              |                | <sup>8</sup> Operator Name <sup>9</sup> Elevation |               |                        |               |                     |                      |  |  |
| 7377                                                         | EOG RESOURCES, INC.                                   |              |                |                                                   |               |                        | 3383'         |                     |                      |  |  |
| 10 Surface Location                                          |                                                       |              |                |                                                   |               |                        |               |                     |                      |  |  |
| UL or lot no.                                                | Section                                               | Township     | Range          | Lot Idn                                           | Feet from the | North/South line       | Feet from the | East/West line Coun |                      |  |  |
| 0                                                            | 33                                                    | 24-S         | 34-E           | -                                                 | 200'          | SOUTH                  | 1650'         | LEA                 |                      |  |  |
| <sup>11</sup> Bottom Hole Location If Different From Surface |                                                       |              |                |                                                   |               |                        |               |                     |                      |  |  |
| UL or lot no.                                                | Section                                               | Township     | Range          | Lot Idn                                           | Feet from th  | e North/South line     | Feet from the | East/West line      | ast/West line County |  |  |
| A                                                            | 28                                                    | 24-S         | 34-E           | -                                                 | 100'          | NORTH                  | 985'          | EAST                | LEA                  |  |  |
| <sup>12</sup> Dedicated Acres                                | <sup>13</sup> Joint or l                              | Infill 14Con | solidation Cod | le <sup>15</sup> Ord                              | er No.        |                        |               |                     |                      |  |  |
| 320.00                                                       |                                                       |              |                |                                                   |               |                        |               |                     |                      |  |  |