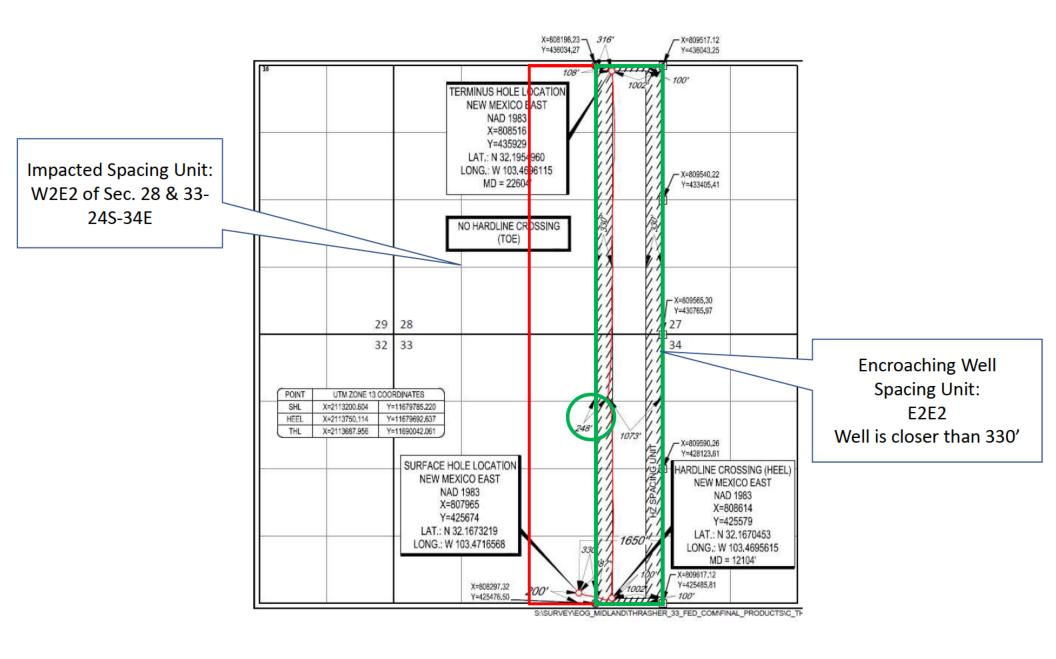

(Unit P) of Section 33; and

• *last take point*: 108 feet from the north line and 1002 feet from the east line

(Unit A) of Section 28.

Since this acreage is governed by the Division's statewide rules, the completed interval for this well will be unorthodox because it is closer than the standard offsets to the western boundary of the spacing unit in the E/2 NE/4 of Section 33, thereby encroaching in the W/2 NE/4 of Section

33. Approval of the unorthodox completed interval will allow EOG to use their preferred well spacing plan for horizontal wells in this area and thereby prevent waste.

**Exhibit A** is a Well Location and Acreage Dedication Plat (Form C-102), and an as-drilled plat, which shows that the completed interval of the **Thrasher 33 Fed Com #708H well** encroaches on the spacing unit/tracts to the west in the W/2 NE/4 of Section 33.

**Exhibit B** is a plat for Sections 28 and 33 that shows the drilled **Thrasher 33 Fed Com** #708H well in relation to adjoining spacing unit to the west.

Ownership is diverse between the subject spacing unit and the affected spacing unit to the west. **Exhibit C** is a landman statement reflecting the "affected parties" and proof that a copy of this application with all attachments has been sent by certified mail to each affected party advising that any objections must be filed in writing with the Division within 20 days from the date the Division receives the application.