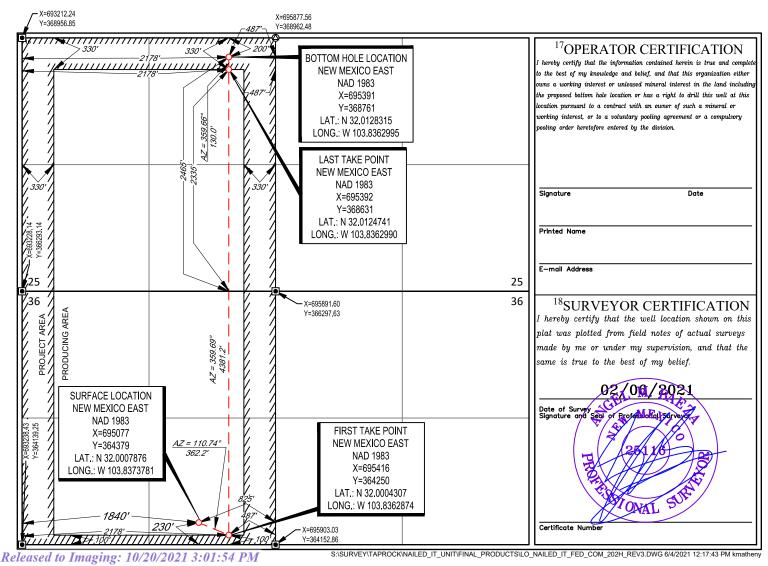

This well is to be drilled at the following location:

- <u>Surface location</u>: 230 feet from the south line and 1,840 feet from the west line (Lot 3) of Section 36;
- <u>Bottom hole location</u>: 2,465 feet from the south line and 2,178 feet from the west line (Unit C) of Section 25;
- <u>First take point</u>: 100 feet from the south line and 2,178 feet from the west line (Lot 3) of Section 36;
- <u>Last take point</u>: 2,335 feet from the south line and 2,178 feet from the west line (Unit C) of Section 25.

**Exhibit A** is a Well Location and Acreage Dedication Plat (Form C-102), which shows that the completed interval of the proposed **Nailed It Fed Com #202H Well** encroaches on the tracts to the south, in Texas.

### **EXHIBIT** A

Page 6 of 13

FORM C-102 Revised August 1, 2011 Submit one copy to appropriate District Office

AMENDED REPORT

#### WELL LOCATION AND ACREAGE DEDICATION PLAT <sup>1</sup>API Number <sup>2</sup>Pool Code <sup>3</sup>Pool Name <sup>5</sup>Property Name Well Number <sup>4</sup>Property Code NAILED IT FED COM 202H <sup>8</sup>Operator Name <sup>9</sup>Elevation <sup>7</sup>OGRID No. 372043 TAP ROCK OPERATING, LLC. 3018' <sup>10</sup>Surface Location UL or lot no. Section Township Rang Lot Idn Feet from the North/South line Feet from the East/West line County 26-S 30-E 230' SOUTH 1840' WEST EDDY 3 36 <sup>11</sup>Bottom Hole Location If Different From Surface UL or lot no. Township Lot Idn Feet from the North/South line Feet from the East/West line County Section Rang 2465' 2178' WEST SOUTH EDDY Κ 2526-S 30-E <sup>4</sup>Consolidation Code <sup>2</sup>Dedicated Acres <sup>3</sup>Joint or Infill <sup>5</sup>Order No.

No allowable will be assigned to this completion until all interests have been consolidated or a non-standard unit has been approved by the division.

| Nailed It Fed Com W2 Development                                  |
|-------------------------------------------------------------------|
| Operator - WPX Energy Permian, LLC                                |
| Operating Rights - Anadarko E&P Onshore, LLC 50;<br>SWEPI, LP 50% |