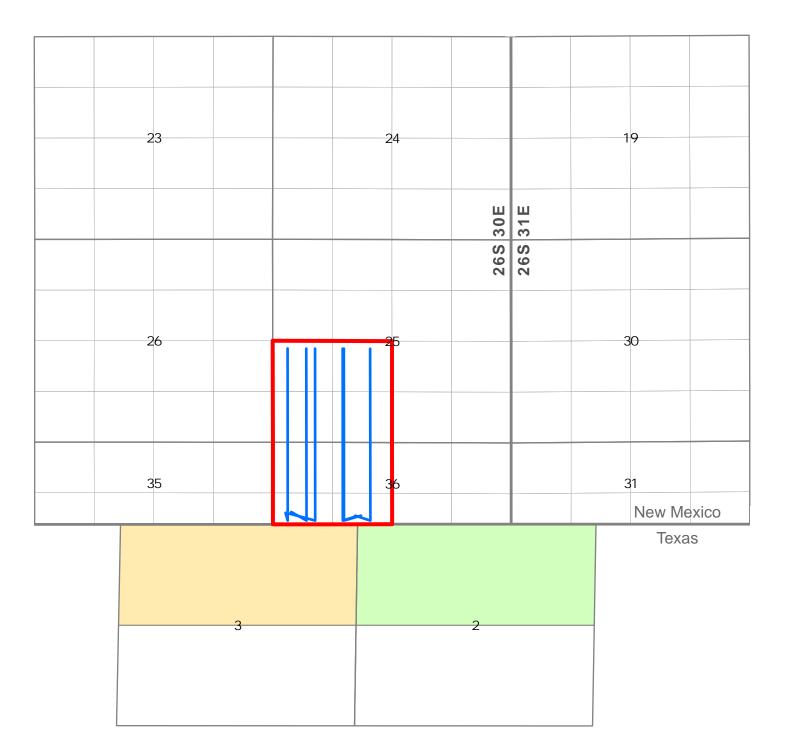

**Exhibit B** is a land plat for Sections 25 and 36 that shows the proposed **Nailed It Fed Com #202H Well** in relation to the adjoining tracts to the south in Sections 2 and 3, Block 56, Township 1 North, Loving County, Texas.

### **EXHIBIT B**

.