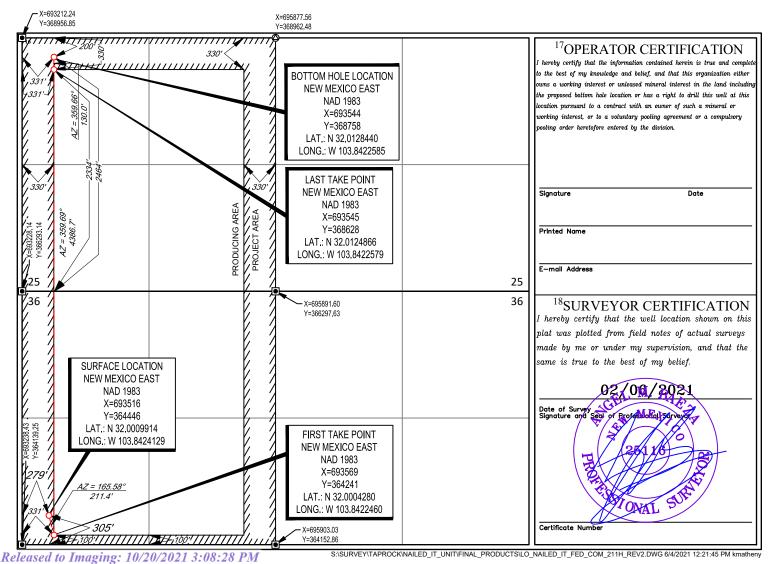

This well is to be drilled at the following location:

- <u>Surface location</u>: 305 feet from the south line and 279 feet from the west line (Lot 4) of Section 36;
- <u>Bottom hole location</u>: 2,464 feet from the south line and 331 feet from the west line (Unit L) of Section 25;
- <u>First take point</u>: 100 feet from the south line and 331 feet from the west line (Lot 4) of Section 36;
- <u>Last take point</u>: 2,334 feet from the south line and 331 feet from the west line (Unit L) of Section 25.

Pursuant to Division Order R-14262, this acreage is governed by the Special Rules for the Purple Sage; Wolfcamp (Gas) Pool, which provide for wells in the Wolfcamp formation in Eddy

| T 505,988,4421 F 505,983,6043                         |          |            |                  |
|-------------------------------------------------------|----------|------------|------------------|
| 110 North Guadalupe, Suite 1, Santa Fe, NM 87501-1849 | Alaska   | Montana    | Utah             |
| Mail to: P.O. Box 2208, Santa Fe, NM 87504-2208       | Colorado | Nevada     | Washington, D.C. |
|                                                       | Idaho    | New Mexico | Wyoming          |

County to be located no closer than 330 feet to the outer boundary of the spacing unit. The completed interval for the **Nailed It Fed Com #211H Well** will be unorthodox because it is closer than 330 feet to the southern boundary of the horizontal spacing unit. Approval of the unorthodox completed interval will allow Tap Rock to use its preferred well spacing plan for horizontal wells in this area and thereby prevent waste.

**Exhibit A** is a Well Location and Acreage Dedication Plat (Form C-102), which shows that the completed interval of the proposed **Nailed It Fed Com #211H Well** encroaches on the tracts to the south, in Texas.

### **EXHIBIT** A

Page 6 of 12

FORM C-102 Revised August 1, 2011 Submit one copy to appropriate

District Office

AMENDED REPORT

#### WELL LOCATION AND ACREAGE DEDICATION PLAT <sup>1</sup>API Number <sup>2</sup>Pool Code <sup>3</sup>Pool Name <sup>5</sup>Property Name Well Number <sup>4</sup>Property Code NAILED IT FED COM 211H <sup>8</sup>Operator Name <sup>9</sup>Elevation <sup>7</sup>OGRID No. 372043 TAP ROCK OPERATING, LLC. 3008' <sup>10</sup>Surface Location UL or lot no. Section Township Range Lot Idn Feet from the North/South line Feet from the East/West line County 26-S 30-E 305' SOUTH 279' WEST EDDY 4 36 <sup>11</sup>Bottom Hole Location If Different From Surface UL or lot no. Township Lot Idn Feet from the North/South line Feet from the East/West line County Section Rang 331' WEST 2464' SOUTH EDDY L 2526-S 30-E <sup>4</sup>Consolidation Code <sup>2</sup>Dedicated Acres <sup>3</sup>Joint or Infill <sup>5</sup>Order No.