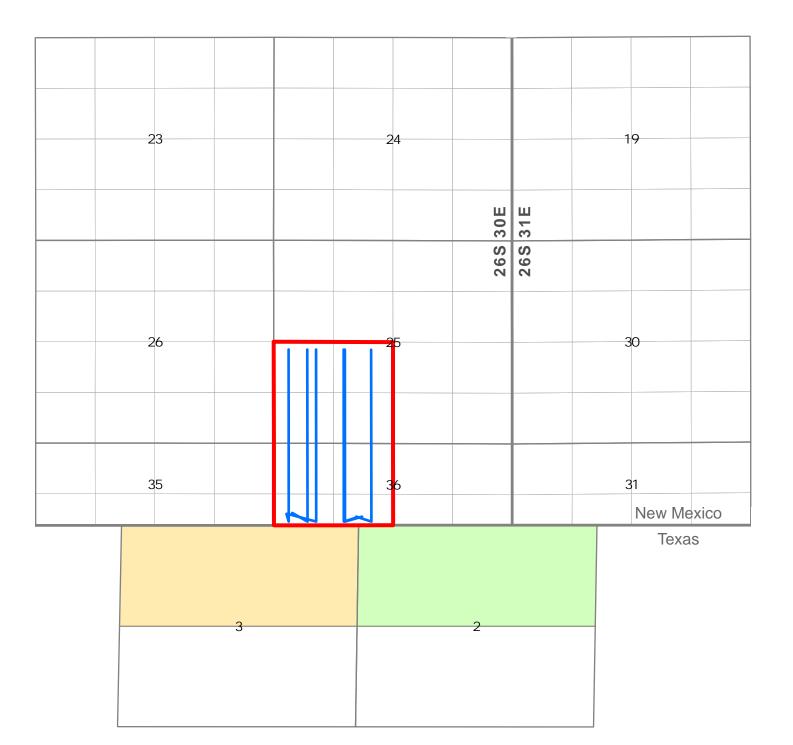

**Exhibit B** is a land plat for Sections 25 and 36 that shows the proposed **Nailed It Fed Com** #211H Well in relation to the adjoining tracts to the south in Sections 2 and 3, Block 56, Township 1 North, Loving County, Texas.

## **EXHIBIT B**

.

#### N/2 Section 2, Blk. 56, Township 1 North (Loving County, Texas)

WPX Energy Permian, LLC 3500 One Williams Center Tulsa, OK 74172

#### N/2 Section 3, Blk. 56, Township 1 North (Loving County, Texas)

Anadarko E&P Onshore, LLC 5 Greenway Plaza, Suite 110 Houston, TX 77046

SWEPI, LP P.O. Box 576 Houston, TX 77001