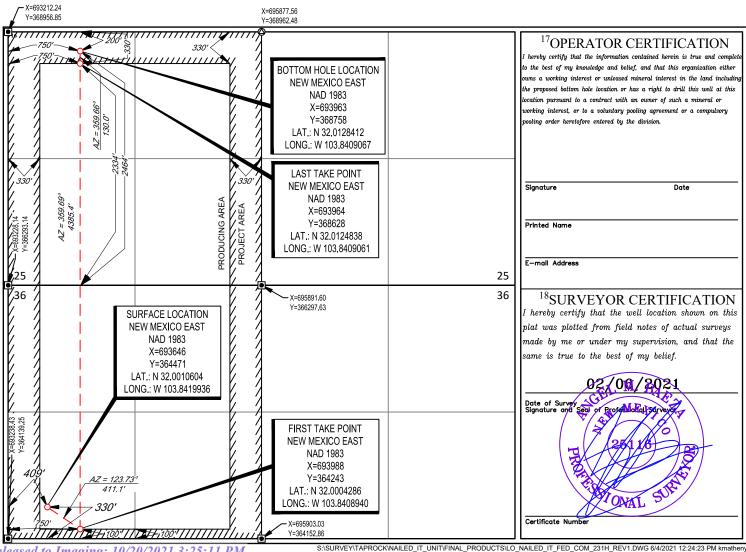

This well is to be drilled at the following location:

- <u>Surface location</u>: 330 feet from the south line and 409 feet from the west line (Lot 4) of Section 36;
- <u>Bottom hole location</u>: 2,464 feet from the south line and 750 feet from the west line (Unit L) of Section 25;
- <u>First take point</u>: 100 feet from the south line and 750 feet from the west line (Lot 4) of Section 36;
- <u>Last take point</u>: 2,334 feet from the south line and 750 feet from the west line (Unit L) of Section 25.

**Exhibit A** is a Well Location and Acreage Dedication Plat (Form C-102), which shows that the completed interval of the proposed **Nailed It Fed Com #231H Well** encroaches on the tracts to the south, in Texas.

#### WELL LOCATION AND ACREAGE DEDICATION PLAT

| <sup>4</sup> Property | Code                                                         |                                                                                    | <sup>5</sup> Property Name                        |               |  |              |        |     |    | <sup>6</sup> Well Number |  |
|-----------------------|--------------------------------------------------------------|------------------------------------------------------------------------------------|---------------------------------------------------|---------------|--|--------------|--------|-----|----|--------------------------|--|
|                       |                                                              |                                                                                    | NAILED IT FED COM 231H                            |               |  |              |        |     |    | 231H                     |  |
| <sup>7</sup> OGRID    | No.                                                          |                                                                                    | <sup>8</sup> Operator Name <sup>9</sup> Elevation |               |  |              |        |     |    |                          |  |
| 3720                  | 43                                                           | TAP ROCK OPERATING, LLC. 3008'                                                     |                                                   |               |  |              |        |     |    |                          |  |
|                       | <sup>10</sup> Surface Location                               |                                                                                    |                                                   |               |  |              |        |     |    |                          |  |
| UL or lot no.         | Section                                                      | Township Range Lot Idn Feet from the North/South line Feet from the East/West line |                                                   |               |  |              | County |     |    |                          |  |
| 4                     | 36                                                           | 26-S                                                                               | 30-E                                              | 0-E   -   330 |  | SOUTH        | 409'   | WES | ST | EDDY                     |  |
|                       | <sup>11</sup> Bottom Hole Location If Different From Surface |                                                                                    |                                                   |               |  |              |        |     |    |                          |  |
|                       |                                                              |                                                                                    |                                                   |               |  | 27 2 10 2 14 | ,      |     |    |                          |  |

North/South line Feet from the East/West line County UL or lot no. Section Township Range Lot Idn Feet from the SOUTH 2464' 750' **EDDY** L 25 26-S 30-EWEST <sup>2</sup>Dedicated Acres <sup>3</sup>Joint or Infill Consolidation Code Order No.