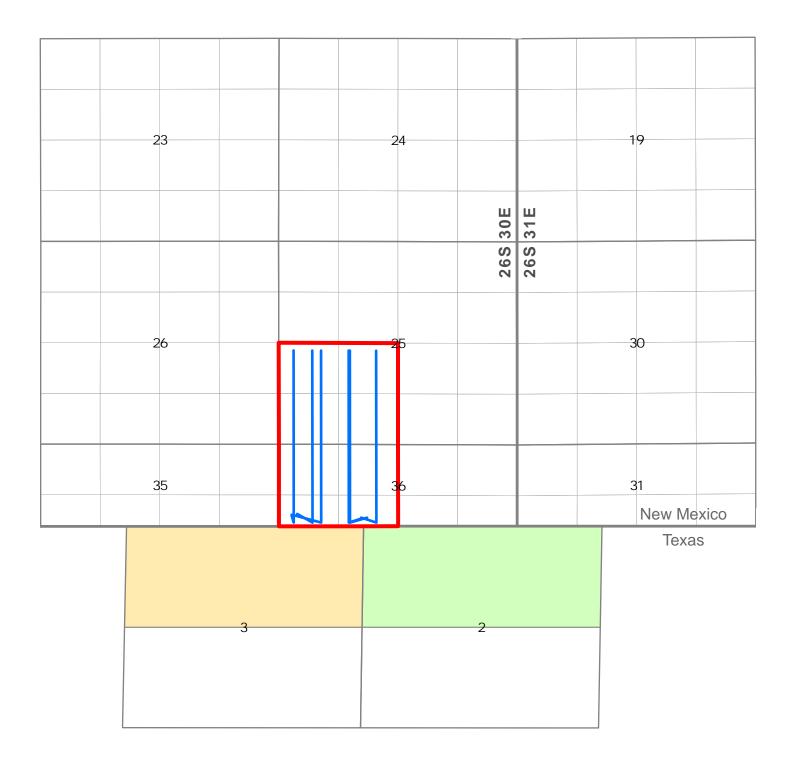

**Exhibit B** is a land plat for Sections 25 and 36 that shows the proposed **Nailed It Fed Com #231H Well** in relation to the adjoining tracts to the south in Sections 2 and 3, Block 56, Township 1 North, Loving County, Texas.

#### Nailed It Fed Com #202H, #211H, #212H, #215H, #222H, #231H NSL Notice List

N/2 Section 2, Blk. 56, Township 1 North (Loving County, Texas)

WPX Energy Permian, LLC 3500 One Williams Center Tulsa, OK 74172

N/2 Section 3, Blk. 56, Township 1 North (Loving County, Texas)

Anadarko E&P Onshore, LLC 5 Greenway Plaza, Suite 110 Houston, TX 77046

SWEPI, LP P.O. Box 576 Houston, TX 77001