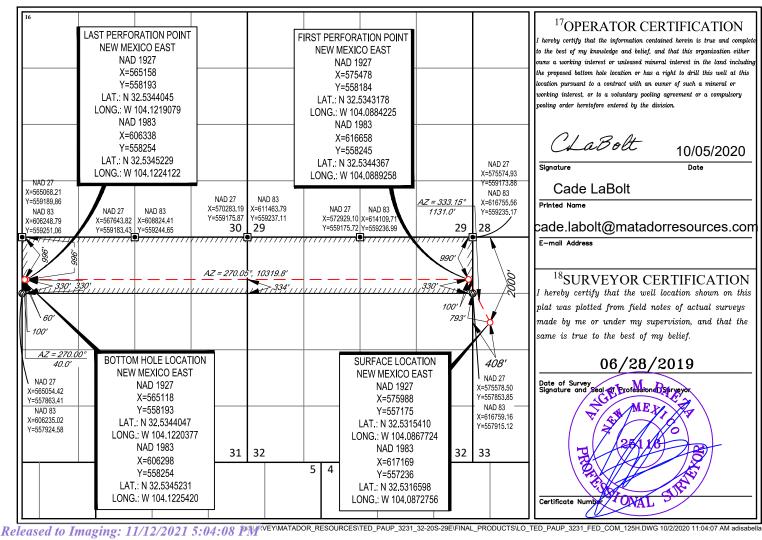

#### WELL LOCATION AND ACREAGE DEDICATION PLAT

|   | <sup>1</sup> API Number    |  | <sup>2</sup> Pool Code      | <sup>3</sup> Pool Name |                          |  |  |
|---|----------------------------|--|-----------------------------|------------------------|--------------------------|--|--|
|   | 30-015-44924               |  | 27470 Getty; Bone Spring    |                        |                          |  |  |
| ı | <sup>4</sup> Property Code |  | <sup>5</sup> Pr             | operty Name            | <sup>6</sup> Well Number |  |  |
|   | 326254                     |  | TED PAUP                    | 3231 FED COM           | 125H                     |  |  |
| ı | <sup>7</sup> OGRID No.     |  | <sup>8</sup> O <sub>I</sub> | perator Name           | <sup>9</sup> Elevation   |  |  |
|   | 228937                     |  | MATADOR PRODUCTION COMPANY  |                        | 3263'                    |  |  |
| • | 10 Surface Location        |  |                             |                        |                          |  |  |

Surface Location

| UL or lot no.     | Section 33               | Township 20-S | Range 29-E     | Lot Idn<br>—         | Feet from the 2000'     | North/South line NORTH | Feet from the 408' | East/West line <b>WEST</b> | County EDDY |
|-------------------|--------------------------|---------------|----------------|----------------------|-------------------------|------------------------|--------------------|----------------------------|-------------|
|                   |                          |               | 11]            | Bottom Ho            | le Location If <b>D</b> | Different From Su      | rface              |                            |             |
| UL or lot no.     | Section                  | Township      | Range          | Lot Idn              | Feet from the           | North/South line       | Feet from the      | East/West line             | County      |
| 1                 | 31                       | 20-S          | 29-E           | _                    | 996'                    | NORTH                  | 60'                | WEST                       | EDDY        |
| 12Dedicated Acres | <sup>13</sup> Joint or I | nfill 14Co    | nsolidation Co | de <sup>15</sup> Ord | er No.                  |                        |                    |                            |             |
| 318.30            |                          |               |                |                      |                         |                        |                    |                            |             |
|                   |                          |               |                |                      |                         |                        |                    |                            |             |