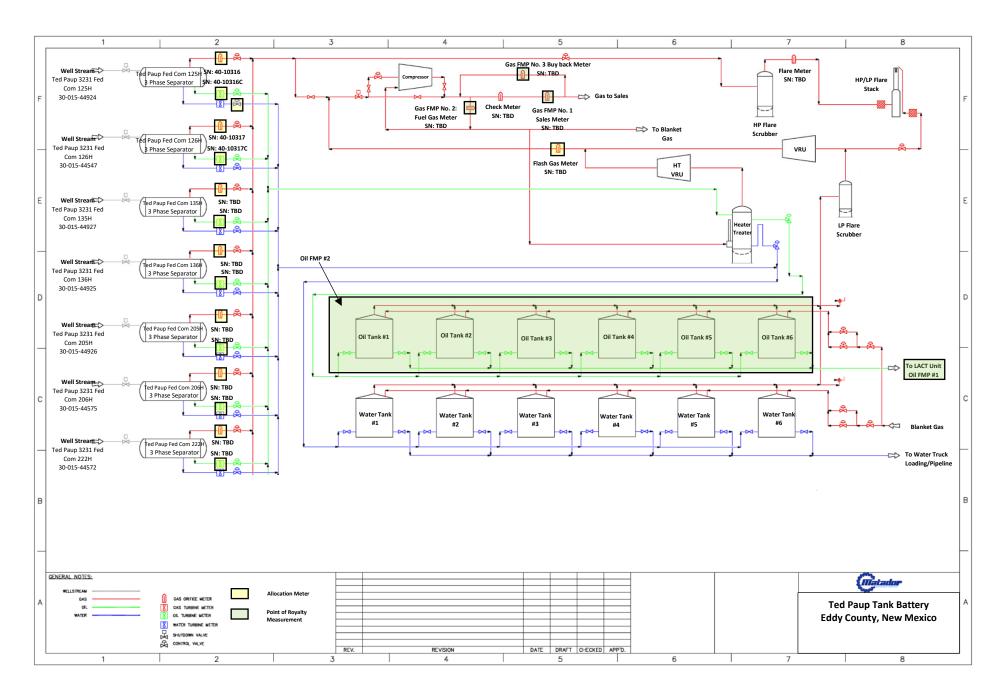

**Exhibit 3** is a C-102 for each of the wells currently permitted or drilled within the existing spacing units. None of these wells are producing and there are no six-month production reports.

**Exhibit 4** is a completed Application for Surface Commingling (Diverse Ownership) Form C-107-B, that includes a statement from Ryan Hernandez, Production Engineer with Matador, identifying the facilities and the measurement devices to be utilized, a detailed schematic of the surface facilities (attachment A to the statement) and a referenced gas sample (attachment B to the statement).