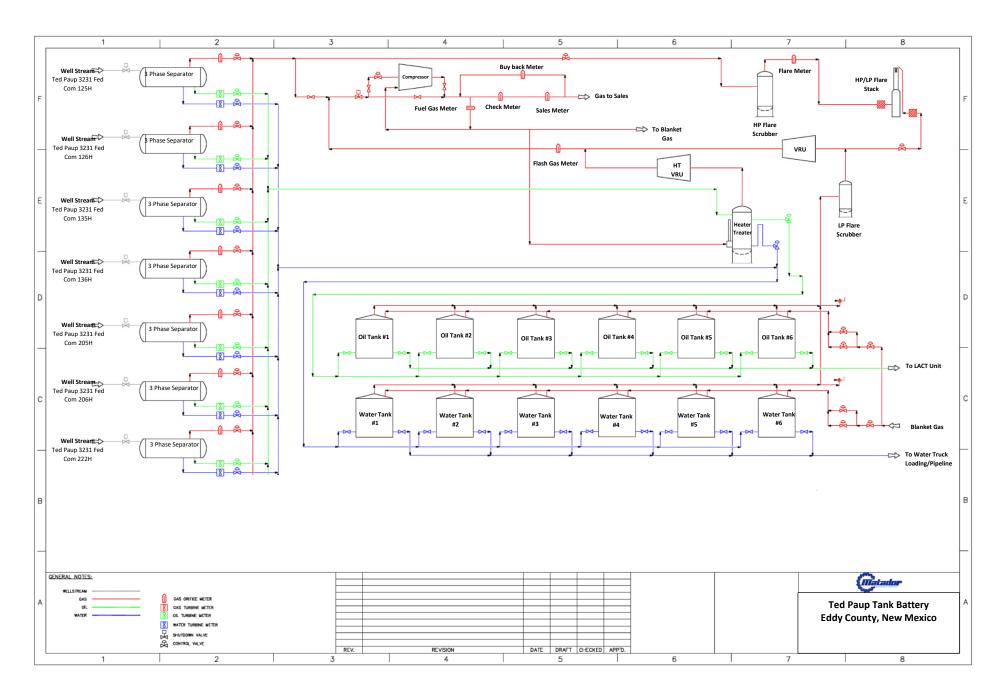

Oil and gas production from these spacing units will be commingled and sold at the Ted Paup Tank Battery located in the W/2 NW/4 (Units D & E). Prior to commingling, gas production from each spacing unit will be separately metered using individual test separators with calibrated orifice meters that are manufactured to AGA specifications. Oil production from each spacing unit will also be separately metered using turbine meters.

**Exhibit 2** is a land plat showing Matador's current development plan, flow lines, and central tank battery ("production facility") in the subject area. The plat identifies the wellbores, the existing spacing units, and the common surface facilities located in the W/2 NW/4 (Units D & E).

**Exhibit 3** is a C-102 for each of the wells currently permitted or drilled within the existing spacing units. None of these wells are producing and there are no six-month production reports.

**Exhibit 4** is a completed Application for Surface Commingling (Diverse Ownership) Form C-107-B, that includes a statement from Ryan Hernandez, Production Engineer with Matador, identifying the facilities and the measurement devices to be utilized, a detailed schematic of the surface facilities (attachment A to the statement) and a referenced gas sample (attachment B to the statement).