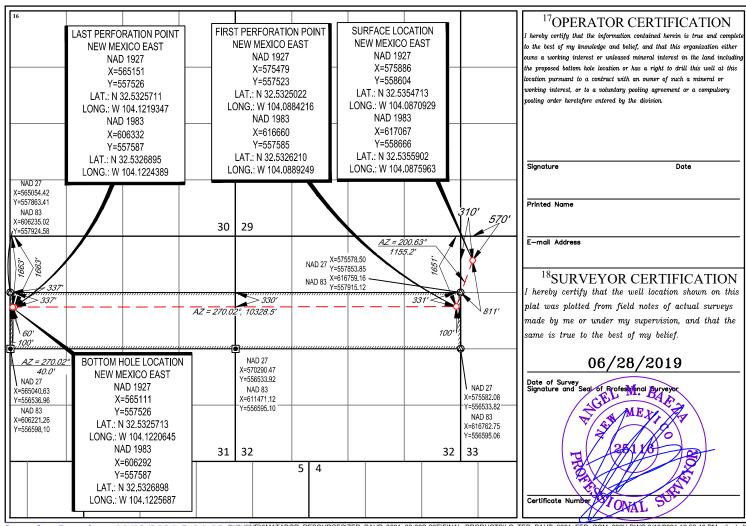

#### WELL LOCATION AND ACREAGE DEDICATION PLAT

| <sup>1</sup> API Number        |                        |              | <sup>2</sup> Pool Code |                            |                         | <sup>3</sup> Pool Na | me            |                |                          |  |
|--------------------------------|------------------------|--------------|------------------------|----------------------------|-------------------------|----------------------|---------------|----------------|--------------------------|--|
| <sup>4</sup> Property C        | Code                   |              |                        | <sup>5</sup> Property Name |                         |                      |               | I .            | <sup>6</sup> Well Number |  |
|                                |                        |              |                        | TED                        | PAUP 323                | 1 FED COM            |               |                | 222H                     |  |
| <sup>7</sup> OGRID No.         |                        |              |                        |                            | <sup>8</sup> Operator N | lame                 |               |                | <sup>9</sup> Elevation   |  |
|                                |                        | N            | MATADOF                | R PRODUCT                  | rion compai             | YY                   |               | 3264'          |                          |  |
| <sup>10</sup> Surface Location |                        |              |                        |                            |                         |                      |               |                |                          |  |
| UL or lot no.                  | Section                | Township     | Range                  | Lot Idn                    | Feet from the           | North/South line     | Feet from the | East/West line | County                   |  |
| D                              | 33                     | 20-S         | 29-E                   | -                          | 570'                    | NORTH                | 310'          | WEST           | EDDY                     |  |
|                                |                        |              | <sup>11</sup> E        | Bottom Hole                | e Location If D         | oifferent From Sur   | face          |                |                          |  |
| UL or lot no.                  | Section                | Township     | Range                  | Lot Idn                    | Feet from the           | North/South line     | Feet from the | East/West line | County                   |  |
| 2                              | 31                     | 20-S         | 29-E                   | -                          | 1663'                   | NORTH                | 60'           | WEST           | EDDY                     |  |
| 12Dedicated Acres              | <sup>13</sup> Joint or | Infill 14Cor | solidation Cod         | le <sup>15</sup> Order     | · No.                   | ,                    | •             | •              |                          |  |
| 318.80                         |                        |              |                        |                            |                         |                      |               |                |                          |  |