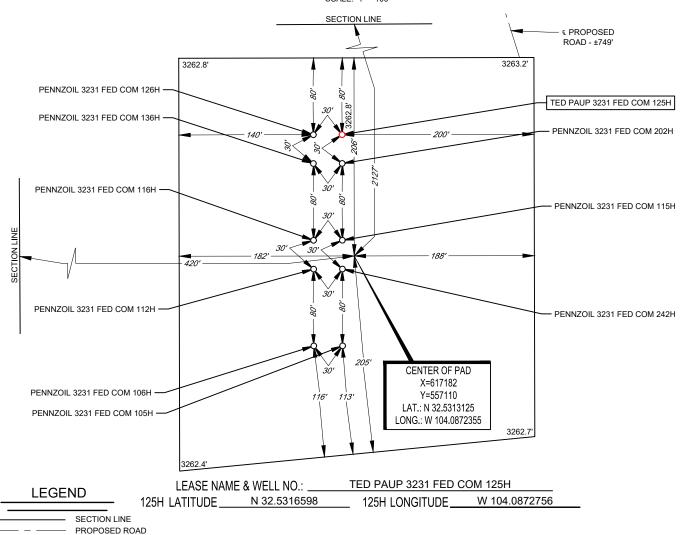

#### WELL LOCATION AND ACREAGE DEDICATION PLAT

|   | <sup>1</sup> API Number    |  | <sup>2</sup> Pool Code      | <sup>3</sup> Pool Name |                          |  |  |
|---|----------------------------|--|-----------------------------|------------------------|--------------------------|--|--|
|   | 30-015-44924               |  | 27470 Getty; Bone Spring    |                        |                          |  |  |
| ı | <sup>4</sup> Property Code |  | <sup>5</sup> Pr             | operty Name            | <sup>6</sup> Well Number |  |  |
|   | 326254                     |  | TED PAUP                    | 3231 FED COM           | 125H                     |  |  |
| ı | <sup>7</sup> OGRID No.     |  | <sup>8</sup> O <sub>I</sub> | perator Name           | <sup>9</sup> Elevation   |  |  |
|   | 228937                     |  | MATADOR PRODUCTION COMPANY  |                        | 3263'                    |  |  |
| • | 10 Surface Location        |  |                             |                        |                          |  |  |

Surface Location

| UL or lot no.     | Section 33               | Township 20-S | Range 29-E     | Lot Idn<br>—         | Feet from the 2000'     | North/South line NORTH | Feet from the 408' | East/West line <b>WEST</b> | County EDDY |
|-------------------|--------------------------|---------------|----------------|----------------------|-------------------------|------------------------|--------------------|----------------------------|-------------|
|                   |                          |               | 11]            | Bottom Ho            | le Location If <b>D</b> | Different From Su      | rface              |                            |             |
| UL or lot no.     | Section                  | Township      | Range          | Lot Idn              | Feet from the           | North/South line       | Feet from the      | East/West line             | County      |
| 1                 | 31                       | 20-S          | 29-E           | _                    | 996'                    | NORTH                  | 60'                | WEST                       | EDDY        |
| 12Dedicated Acres | <sup>13</sup> Joint or I | nfill 14Co    | nsolidation Co | de <sup>15</sup> Ord | er No.                  |                        |                    |                            |             |
| 318.30            |                          |               |                |                      |                         |                        |                    |                            |             |
|                   |                          |               |                |                      |                         |                        |                    |                            |             |