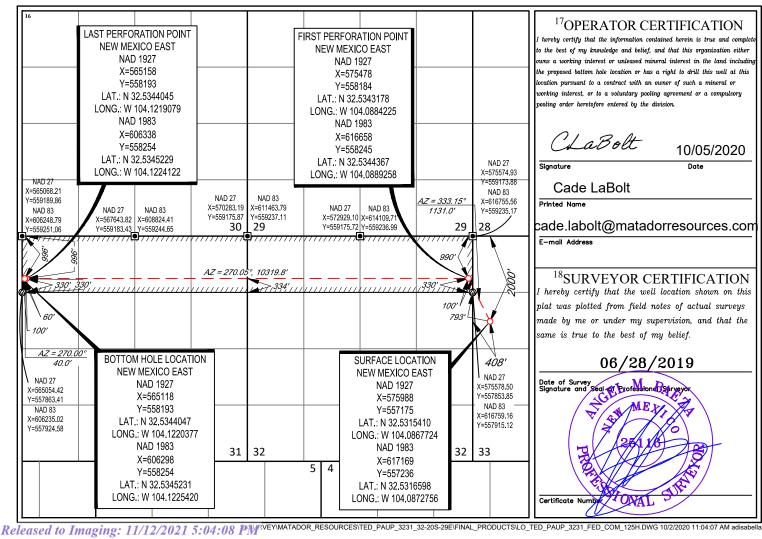

#### WELL LOCATION AND ACREAGE DEDICATION PLAT

|   | <sup>1</sup> API Number    |  | <sup>2</sup> Pool Code      | <sup>3</sup> Pool Name |                          |  |  |
|---|----------------------------|--|-----------------------------|------------------------|--------------------------|--|--|
|   | 30-015-44924               |  | 27470 Getty; Bone Spring    |                        |                          |  |  |
| ı | <sup>4</sup> Property Code |  | <sup>5</sup> Pr             | operty Name            | <sup>6</sup> Well Number |  |  |
|   | 326254                     |  | TED PAUP                    | 3231 FED COM           | 125H                     |  |  |
| ı | <sup>7</sup> OGRID No.     |  | <sup>8</sup> O <sub>I</sub> | perator Name           | <sup>9</sup> Elevation   |  |  |
|   | 228937                     |  | MATADOR PRODUCTION COMPANY  |                        | 3263'                    |  |  |
| • | 10 Surface Location        |  |                             |                        |                          |  |  |

Surface Location

| UL or lot no.     | Section 33               | Township 20-S | Range 29-E     | Lot Idn<br>—         | Feet from the 2000'     | North/South line NORTH | Feet from the 408' | East/West line <b>WEST</b> | County EDDY |
|-------------------|--------------------------|---------------|----------------|----------------------|-------------------------|------------------------|--------------------|----------------------------|-------------|
|                   |                          |               | 11]            | Bottom Ho            | le Location If <b>D</b> | Different From Su      | rface              |                            |             |
| UL or lot no.     | Section                  | Township      | Range          | Lot Idn              | Feet from the           | North/South line       | Feet from the      | East/West line             | County      |
| 1                 | 31                       | 20-S          | 29-E           | _                    | 996'                    | NORTH                  | 60'                | WEST                       | EDDY        |
| 12Dedicated Acres | <sup>13</sup> Joint or I | nfill 14Co    | nsolidation Co | de <sup>15</sup> Ord | er No.                  |                        |                    |                            |             |
| 318.30            |                          |               |                |                      |                         |                        |                    |                            |             |
|                   |                          |               |                |                      |                         |                        |                    |                            |             |