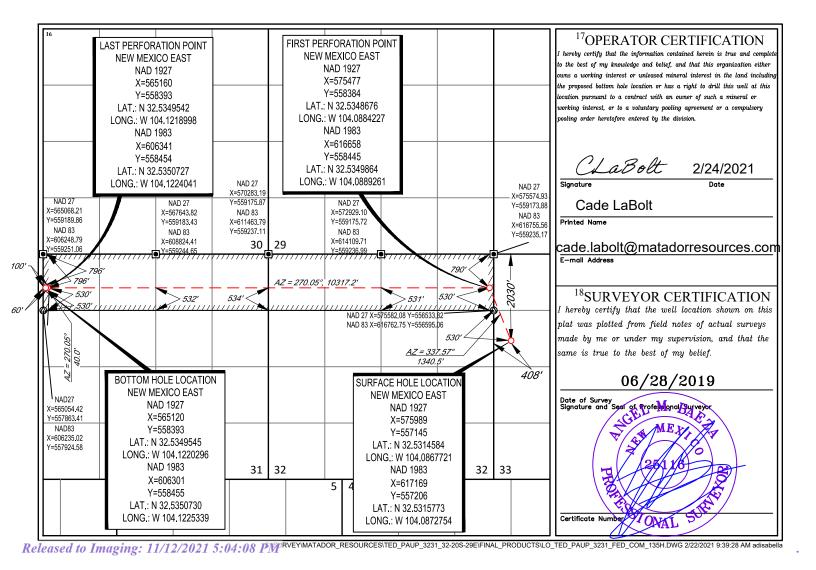

#### WELL LOCATION AND ACREAGE DEDICATION PLAT

| <sup>1</sup> API Number    |  | <sup>2</sup> Pool Code      | <sup>3</sup> Pool Name |                          |
|----------------------------|--|-----------------------------|------------------------|--------------------------|
| 30-015-44572               |  | Getty; Bone Spring          |                        |                          |
| <sup>4</sup> Property Code |  | <sup>5</sup> Pr             | operty Name            | <sup>6</sup> Well Number |
|                            |  | TED PAUP                    | 3231 FED COM           | 135H                     |
| <sup>7</sup> OGRID N₀.     |  | <sup>8</sup> O <sub>I</sub> | perator Name           | <sup>9</sup> Elevation   |
| 228937                     |  | MATADOR PRO                 | DUCTION COMPANY        | 3263'                    |
| -                          |  | 10 Surf                     | face Location          |                          |

| UL or lot no.     | Section                  | Township   | Range           | Lot Idn              | Feet from the           | North/South line  | Feet from the | East/West line | County |
|-------------------|--------------------------|------------|-----------------|----------------------|-------------------------|-------------------|---------------|----------------|--------|
| E                 | 33                       | 20-S       | 29-E            | _                    | 2030'                   | NORTH             | 408'          | WEST           | EDDY   |
|                   |                          |            | <sup>11</sup> ] | Bottom Ho            | le Location If <b>D</b> | Different From Su | rface         |                |        |
| UL or lot no.     | Section                  | Township   | Range           | Lot Idn              | Feet from the           | North/South line  | Feet from the | East/West line | County |
| 1                 | 31                       | 20-S       | 29-E            | _                    | 796'                    | NORTH             | 60'           | WEST           | EDDY   |
| 12Dedicated Acres | <sup>13</sup> Joint or l | nfill 14Co | nsolidation Co  | de <sup>15</sup> Ord | er No.                  |                   |               |                |        |
| 318.30            |                          |            |                 |                      |                         |                   |               |                |        |