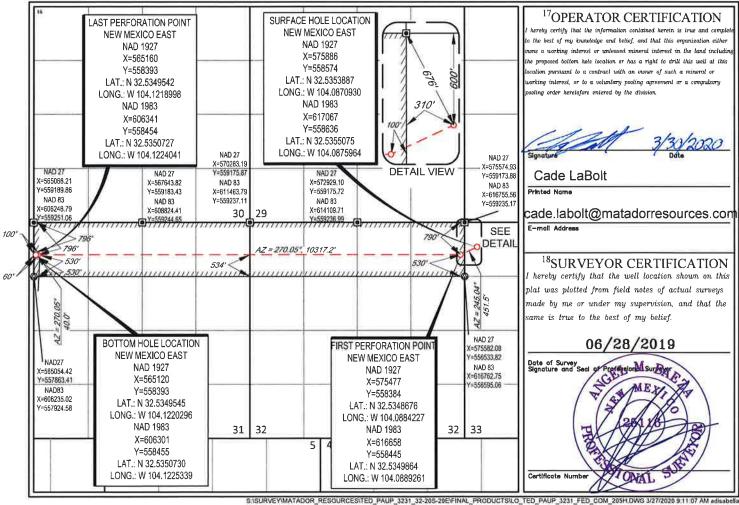

11 Bottom Hole Location If Different From Surface

| UL or lot no.                        | Section<br>31            | Township 20-S          | Range<br>29-E  | Lot Idn<br>—          | Feet from the 796' | North/South line NORTH | Feet from the 60' | East/West line WEST | County<br>EDDY |
|--------------------------------------|--------------------------|------------------------|----------------|-----------------------|--------------------|------------------------|-------------------|---------------------|----------------|
| <sup>12</sup> Dedicated Acres 318.30 | <sup>13</sup> Joint or l | nfili <sup>14</sup> Co | nsolidation Co | le <sup>15</sup> Orde | er No.             |                        |                   |                     |                |