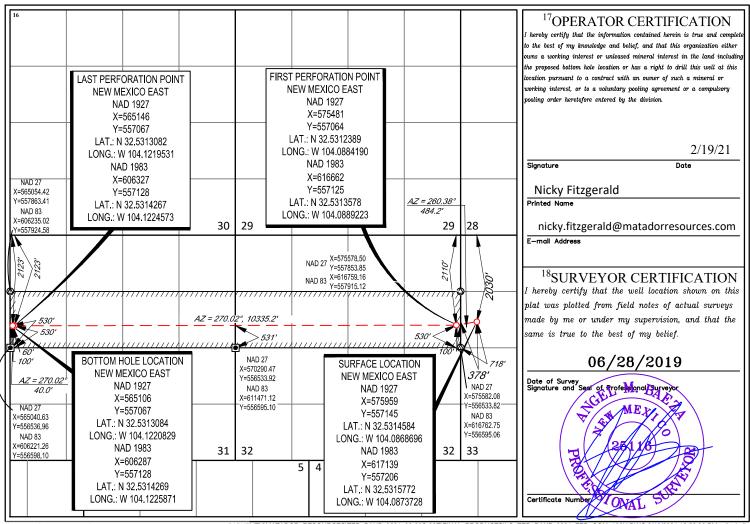

Surface Location

| UL or lot no.     | Section 33               | Township 20-S | Range 29-E     | Lot Idn<br>—         | Feet from the 2000'     | North/South line NORTH | Feet from the 408' | East/West line <b>WEST</b> | County EDDY |
|-------------------|--------------------------|---------------|----------------|----------------------|-------------------------|------------------------|--------------------|----------------------------|-------------|
|                   |                          |               | 11]            | Bottom Ho            | le Location If <b>D</b> | Different From Su      | rface              |                            |             |
| UL or lot no.     | Section                  | Township      | Range          | Lot Idn              | Feet from the           | North/South line       | Feet from the      | East/West line             | County      |
| 1                 | 31                       | 20-S          | 29-E           | _                    | 996'                    | NORTH                  | 60'                | WEST                       | EDDY        |
| 12Dedicated Acres | <sup>13</sup> Joint or I | nfill 14Co    | nsolidation Co | de <sup>15</sup> Ord | er No.                  |                        |                    |                            |             |
| 318.30            |                          |               |                |                      |                         |                        |                    |                            |             |
|                   |                          |               |                |                      |                         |                        |                    |                            |             |