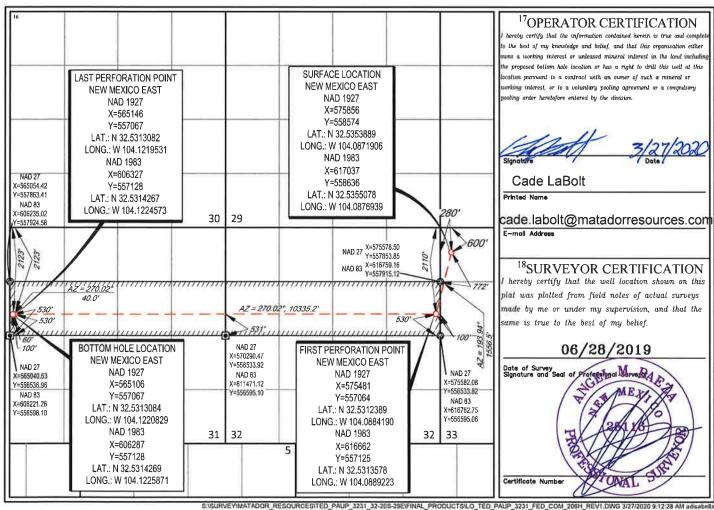

| UL or lot no.                                    | Section | Township | Range    | Lot Idn     | Feet from the    | North/South line  | Feet from the | East/West line | County |
|--------------------------------------------------|---------|----------|----------|-------------|------------------|-------------------|---------------|----------------|--------|
| D                                                | 33      | 20-S     | 29-E     | 1-1         | 600'             | NORTH             | 280'          | WEST           | EDDY   |
| 11Bottom Hole Location If Different From Surface |         |          |          |             |                  |                   |               |                |        |
|                                                  |         |          |          | DOLLOIN 110 | ie Location II D | illerent From Sui | тасе          |                |        |
| UL or lot no.                                    | Section | Township | Range    | Lot Idn     | Feet from the    | North/South line  | Feet from the | East/West line | County |
| 2                                                | 31      | 20-S     | l 29-E l | _           | 2123'            | NORTH             | 60' l         | WEST           | EDDY   |

<sup>2</sup>Dedicated Acres Joint or Infill Consolidation Code Order No. 318.80

District I 1625 N. French Dr., Hobbs, NM 88240 Phone: (575) 393-6161 Fax: (575) 393-0720 District II 811 S. First St., Artesia, NM 88210 Phone: (575) 748-1283 Fax: (575) 748-9720 District III 1000 Rio Brazos Road, Aztec, NM 87410 Phone: (505) 334-6178 Fax: (505) 334-6170 District IV 1220 S. St. Francis Dr., Santa Fe, NM 87505 Phone: (505) 476-3460 Fax: (505) 476-3462