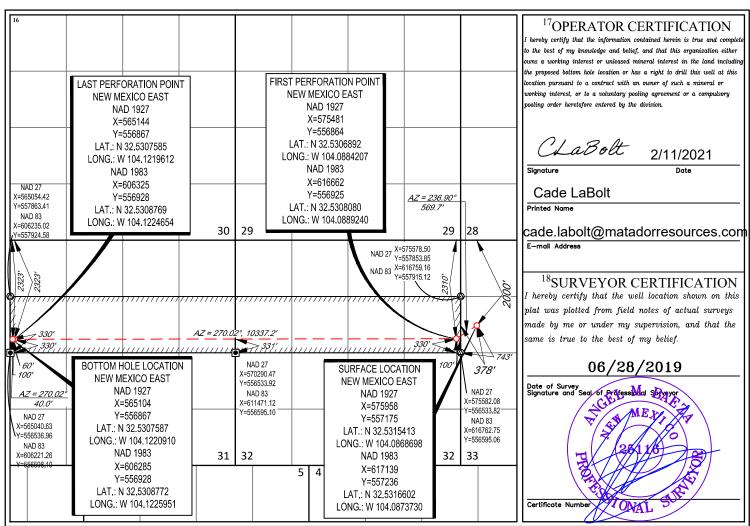

Surface Location

| UL or lot no.     | Section 33               | Township 20-S | Range 29-E     | Lot Idn<br>—         | Feet from the 2000'     | North/South line NORTH | Feet from the 408' | East/West line <b>WEST</b> | County EDDY |
|-------------------|--------------------------|---------------|----------------|----------------------|-------------------------|------------------------|--------------------|----------------------------|-------------|
|                   |                          |               | 11]            | Bottom Ho            | le Location If <b>D</b> | Different From Su      | rface              |                            |             |
| UL or lot no.     | Section                  | Township      | Range          | Lot Idn              | Feet from the           | North/South line       | Feet from the      | East/West line             | County      |
| 1                 | 31                       | 20-S          | 29-E           | _                    | 996'                    | NORTH                  | 60'                | WEST                       | EDDY        |
| 12Dedicated Acres | <sup>13</sup> Joint or I | nfill 14Co    | nsolidation Co | de <sup>15</sup> Ord | er No.                  |                        |                    |                            |             |
| 318.30            |                          |               |                |                      |                         |                        |                    |                            |             |
|                   |                          |               |                |                      |                         |                        |                    |                            |             |

<sup>10</sup>Surface Location

|   | UL or lot no.                                                | Section 33               | Township 20-S | Range<br>29-E  | Lot Idn<br>—         | Feet from the 2000' | North/South line NORTH | Feet from the 378' | East/West line WEST | EDDY County |
|---|--------------------------------------------------------------|--------------------------|---------------|----------------|----------------------|---------------------|------------------------|--------------------|---------------------|-------------|
|   | <sup>11</sup> Bottom Hole Location If Different From Surface |                          |               |                |                      |                     |                        |                    |                     |             |
| ſ | UL or lot no.                                                | Section                  | Township      | Range          | Lot Idn              | Feet from the       | North/South line       | Feet from the      | East/West line      | County      |
|   | 2                                                            | 31                       | 20-S          | 29-E           | _                    | 2323'               | NORTH                  | 60'                | WEST                | EDDY        |
| ſ | <sup>12</sup> Dedicated Acres                                | <sup>13</sup> Joint or l | nfill 14Co    | nsolidation Co | de <sup>15</sup> Ord | er No.              |                        | -                  |                     |             |
|   | 318.80                                                       |                          |               |                |                      |                     |                        |                    |                     |             |