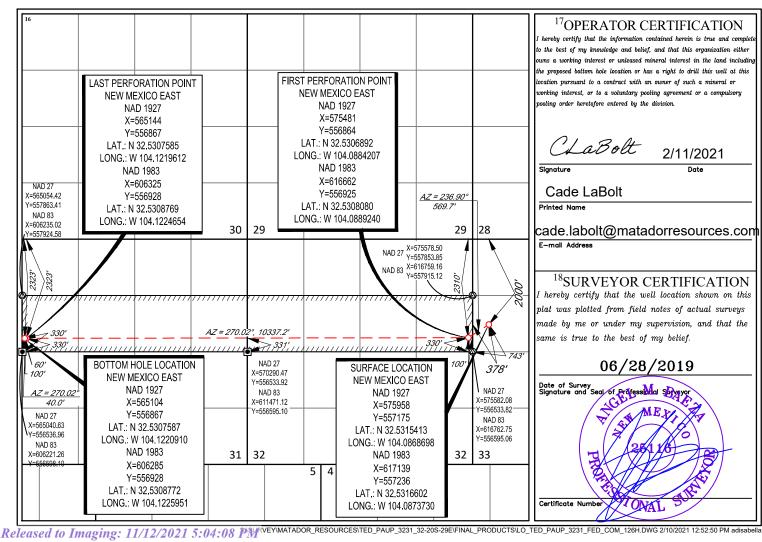

#### WELL LOCATION AND ACREAGE DEDICATION PLAT

| <sup>†</sup> API Number    | <sup>2</sup> Pool Code | <sup>3</sup> Pool Name Burton Flat East; Upper Wolfcamp (Oil) |                        |  |  |  |
|----------------------------|------------------------|---------------------------------------------------------------|------------------------|--|--|--|
| 30-015-44926               | 98315                  |                                                               |                        |  |  |  |
| <sup>4</sup> Property Code | 5P1                    | roperty Name                                                  | Well Number            |  |  |  |
|                            | TED PAUP               | TED PAUP 3231 FED COM                                         |                        |  |  |  |
| OGRID No.                  | *O <sub>I</sub>        | perator Name                                                  | <sup>9</sup> Elevation |  |  |  |
| 228937                     | DUCTION COMPANY        | 3264'                                                         |                        |  |  |  |
| 10 Sunface Legation        |                        |                                                               |                        |  |  |  |

Surface Location

|      | ction Township | Range | Lot Idn | Feet from the | North/South line | Feet from the | East/West line | County |
|------|----------------|-------|---------|---------------|------------------|---------------|----------------|--------|
| D 33 |                | 29-E  | -       | 600'          | NORTH            | 310'          | WEST           | EDDY   |

11 Bottom Hole Location If Different From Surface

| UL or lot no.                        | Section<br>31            | Township 20-S          | Range<br>29-E  | Lot Idn<br>—          | Feet from the 796' | North/South line NORTH | Feet from the 60' | East/West line WEST | County<br>EDDY |
|--------------------------------------|--------------------------|------------------------|----------------|-----------------------|--------------------|------------------------|-------------------|---------------------|----------------|
| <sup>12</sup> Dedicated Acres 318.30 | <sup>13</sup> Joint or l | nfili <sup>14</sup> Co | nsolidation Co | le <sup>15</sup> Orde | er No.             |                        |                   |                     |                |