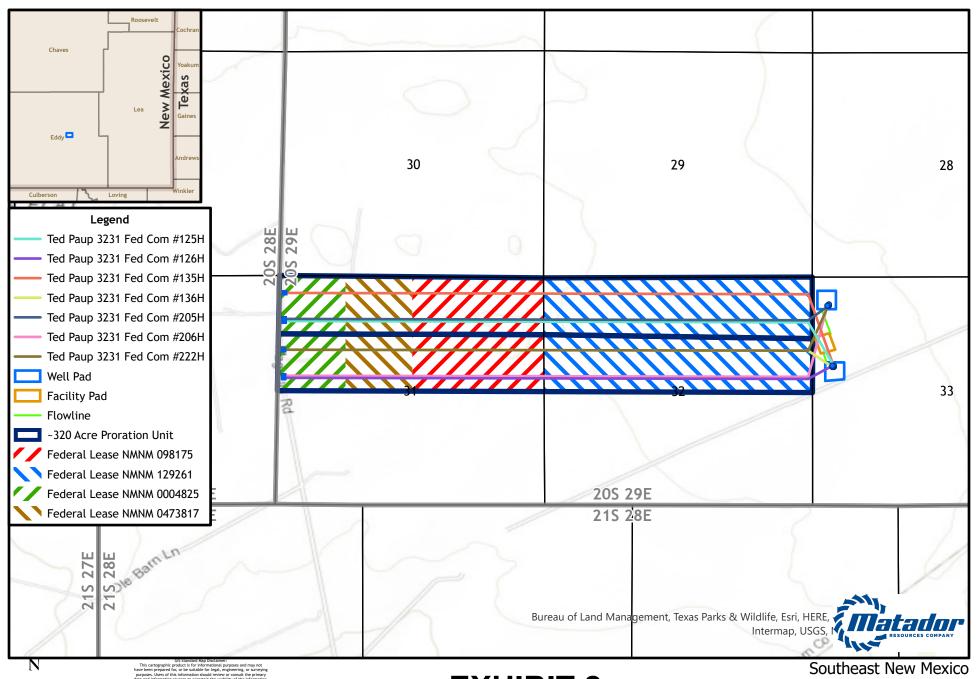

**Exhibit 2** is a land plat showing Matador's current development plan, flow lines, and central tank battery ("production facility") in the subject area. The plat identifies the wellbores, the existing spacing units, and the common surface facilities located in the W/2 NW/4 (Units D & E).

# Ted Paup Commingling Plat

**EXHIBIT 2** 

Map Prepared by: agreen Project: ComminglingPlat Date: 6/23/2021 Coordinate System: GCS WGS 1984

**EXHIBIT 3** 

District I 1625 N. French Dr., Hobbs, NM 88240 Phone: (575) 393-6161 Fax: (575) 393-0720 District II 811 S. First St., Artesia, NM 88210 Phone: (575) 748-1283 Fax: (575) 748-9720 1000 Rio Brazos Road, Aztec, NM 87410 Phone: (505) 334-6178 Fax: (505) 334-6170 1220 S. St. Francis Dr., Santa Fe, NM 87505