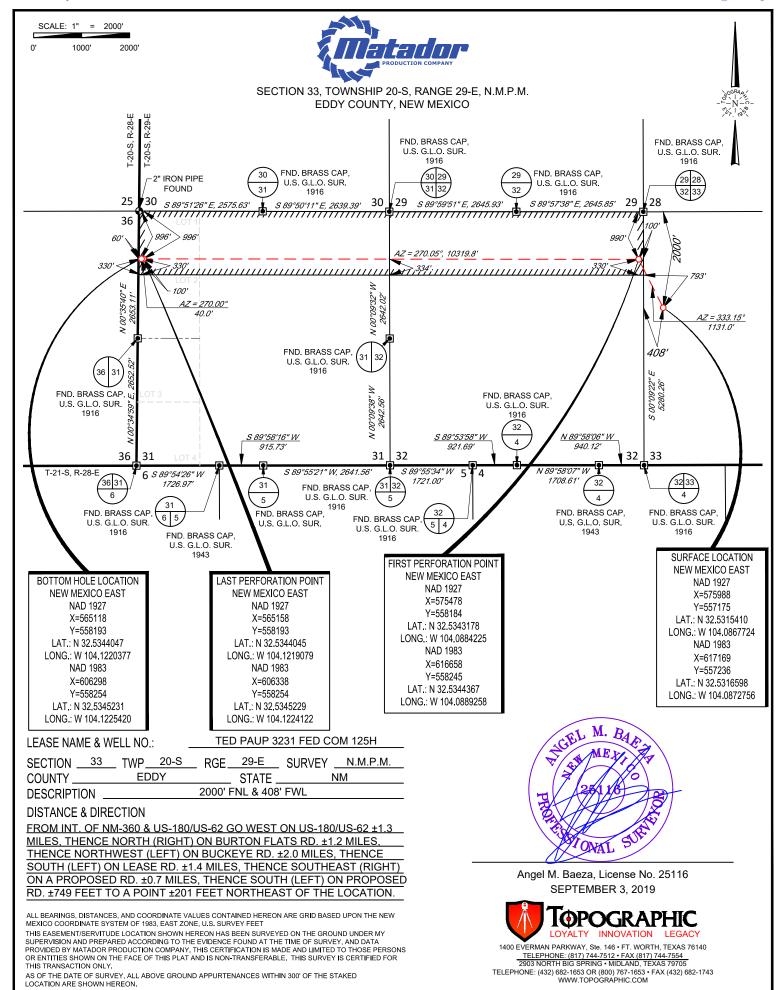

#### WELL LOCATION AND ACREAGE DEDICATION PLAT

|   | <sup>1</sup> API Number    |  | <sup>2</sup> Pool Code      | <sup>3</sup> Pool Name |                          |  |  |
|---|----------------------------|--|-----------------------------|------------------------|--------------------------|--|--|
|   | 30-015-44924               |  | 27470 Getty; Bone Spring    |                        |                          |  |  |
| ı | <sup>4</sup> Property Code |  | <sup>5</sup> Pr             | operty Name            | <sup>6</sup> Well Number |  |  |
|   | 326254                     |  | TED PAUP                    | 3231 FED COM           | 125H                     |  |  |
| ı | <sup>7</sup> OGRID No.     |  | <sup>8</sup> O <sub>I</sub> | perator Name           | <sup>9</sup> Elevation   |  |  |
|   | 228937                     |  | MATADOR PRODUCTION COMPANY  |                        | 3263'                    |  |  |
| • | 10 Surface Location        |  |                             |                        |                          |  |  |

Surface Location

| UL or lot no.     | Section 33               | Township 20-S | Range 29-E     | Lot Idn<br>—         | Feet from the 2000'     | North/South line NORTH | Feet from the 408' | East/West line <b>WEST</b> | County EDDY |
|-------------------|--------------------------|---------------|----------------|----------------------|-------------------------|------------------------|--------------------|----------------------------|-------------|
|                   |                          |               | 11]            | Bottom Ho            | le Location If <b>D</b> | Different From Su      | rface              |                            |             |
| UL or lot no.     | Section                  | Township      | Range          | Lot Idn              | Feet from the           | North/South line       | Feet from the      | East/West line             | County      |
| 1                 | 31                       | 20-S          | 29-E           | _                    | 996'                    | NORTH                  | 60'                | WEST                       | EDDY        |
| 12Dedicated Acres | <sup>13</sup> Joint or I | nfill 14Co    | nsolidation Co | de <sup>15</sup> Ord | er No.                  |                        |                    |                            |             |
| 318.30            |                          |               |                |                      |                         |                        |                    |                            |             |
|                   |                          |               |                |                      |                         |                        |                    |                            |             |