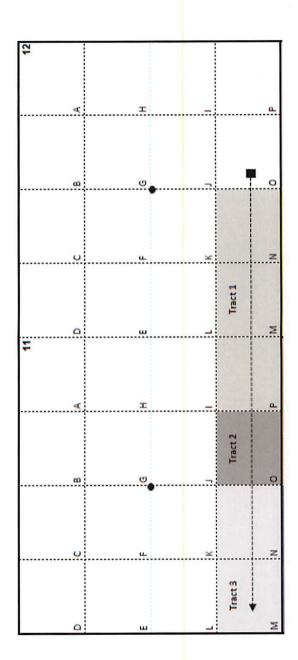

| §             |                                     |
| COUNTY OF HARRIS             | §             |                                     |
| This instrument was acknowle | dged before m | e on this day of September 2021, by |
|                              | <del></del>   | on behalf of OXY Y-1 Company.       |
|                              |               |                                     |
|                              |               | Notory Public                       |
|                              |               | Notary Public                       |

EXHIBIT "A"

Township 17 South, Range 30 East, N.M.P.M., Eddy County, New Mexico. Gissler A 12N-11M 1H Well Plat of communitized area covering the S/2 S/2 of Section 11 and the S2/SW/4 of Section 12,



#### **EXHIBIT "B"**

Attached to and made a part of that certain Communitization Agreement dated effective September 1, 2021, covering the S/2 S/2 of Section 11 and the S2/ SW/4 of Section 12, Township 17 South, Range 30 East, N.M.P.M., Eddy County, New Mexico.

\*\*Gissler A 12N-11M 1H Well\*\*

Operator of Communitized Area: Burnett Oil Co., Inc.

#### Description of Leases Committed

#### Tract #1:

Serial No.: NMLC 0029338-A Lease Date: June 01, 1960 Lease Term: 10 years

Lessor: United States of America

Original Lessee: R. F. Windfohr, James P. Nash, Herman Brown, George R.

Brown, Eugene McElvaney and Yates Brothers

Number of Acres: 120 acres

Royalty Rate: 12.5% - 25% on oil; 12.5% - 16.67% on gas

Sliding Scale Royalty (Schedule C)

Description of Lands Committed: T17S, R30E,