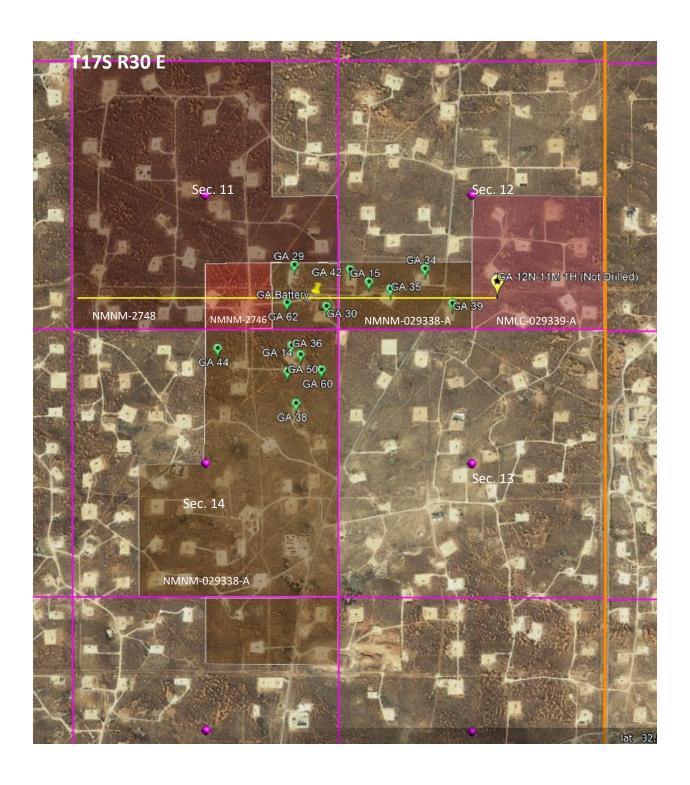

|              |              | •                |           | LOCO HILLS; GLORIETA-YESO |          |         |           |     |      |
|                      |              |              |                  |           |                           |          |         |           |     |      |
|                      |              |              |                  | •         |                           |          | •       |           |     |      |

Lease & Well Map attached showing battery and wells located in T17S, R 30E, Sections 11,12 & 14

Production based on January through June 2021 Reporting.

Received by OCD: 8/27/2021 1:37:30 PM

Gissler A Central Tank Battery T 17S, R 30E, SEC 11, UNIT P, SESE

APPROX: 609' FSL, 483' FEL

Eddy County, NM LEASE: NMLC-029338-A



# Affidavit of Publication Affidavil

25870

Publisher

South Scott ( Control of Eddy: South ( Control

Publisher

the Artesia Daily Press, a daily newspaper of General Treulation, published in English at Artesia, said county **202**/d state, and that the hereto attached

# Legal Ad

the 1937 Session Laws of the state of New Mexico for 9.50 Sublished in a regular and entire issue of the said The that purpose within the meaning of Chapter 167 of eresia Daily Press, a daily newspaper duly qualified

day as follows:

Consecutive weeks/day on the same

Second Publication First Publication

September 9, 2021

Third Publication

Fourth Publication Fifth Publication

Seventh Publication Sixth Publication

Subscribed and sworn before me this

September day of

Latisha Romine NOTARY PUBLIC-STATE