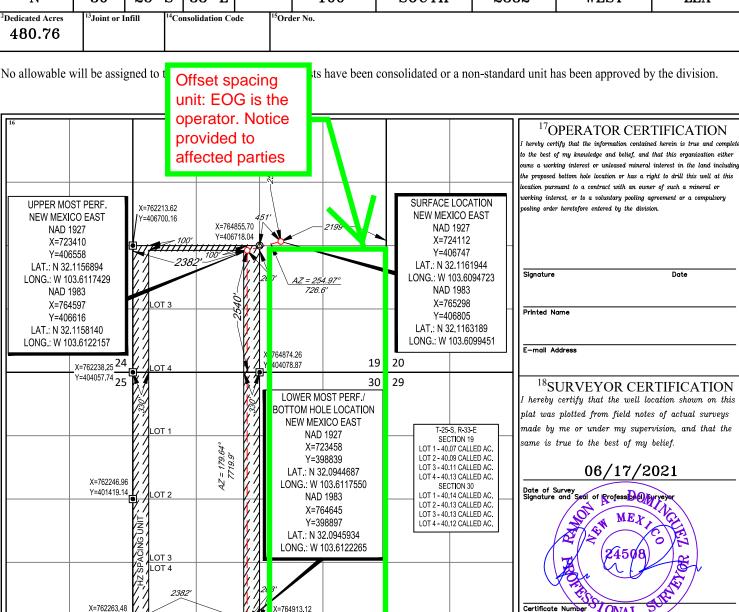

## WELL LOCATION AND ACREAGE DEDICATION PLAT

|                         | <sup>1</sup> API Number                                                        |             |                                                   | <sup>2</sup> Pool Code <sup>3</sup> Pool Name |                         |                   |               |                          |          |
|-------------------------|--------------------------------------------------------------------------------|-------------|---------------------------------------------------|-----------------------------------------------|-------------------------|-------------------|---------------|--------------------------|----------|
| 30                      | 0-025-                                                                         | _           |                                                   |                                               |                         |                   |               |                          |          |
| <sup>4</sup> Property C | <sup>4</sup> Property Code <sup>5</sup> Property Name <sup>6</sup> Well Number |             |                                                   |                                               |                         |                   |               | <sup>6</sup> Well Number |          |
|                         | AUDACIOUS 19 FED 508                                                           |             |                                                   |                                               |                         |                   |               | 505H                     |          |
| <sup>7</sup> OGRID N    | No.                                                                            |             | <sup>8</sup> Operator Name <sup>9</sup> Elevation |                                               |                         |                   |               |                          |          |
| 7377                    | 7                                                                              |             | EOG RESOURCES, INC. 3450'                         |                                               |                         |                   |               |                          | 3450'    |
|                         | <sup>10</sup> Surface Location                                                 |             |                                                   |                                               |                         |                   |               |                          |          |
| UL or lot no.           | Section                                                                        | Township    | Range                                             | Lot Idn                                       | Feet from the           | North/South line  | Feet from the | East/West lin            | e County |
| G                       | 19                                                                             | 25-S        | 33-E                                              | -                                             | 2556'                   | NORTH             | 2199'         | EAST                     | LEA      |
|                         |                                                                                | •           | <sup>11</sup> ]                                   | Bottom Ho                                     | le Location If <b>E</b> | Different From Su | rface         |                          |          |
| UL or lot no.           | Section                                                                        | Township    | Range                                             | Lot Idn                                       | Feet from the           | North/South line  | Feet from the | East/West lin            | e County |
| N                       | 30                                                                             | 25-S        | 33-E                                              | -                                             | 100'                    | SOUTH             | 2382'         | WEST                     | LEA      |
| 12Dedicated Acres       | <sup>13</sup> Joint or l                                                       | Infill 14Co | nsolidation Cod                                   | le <sup>15</sup> Orde                         | er No.                  |                   |               |                          | •        |
| 480.76                  |                                                                                |             |                                                   |                                               |                         |                   |               |                          |          |

No allowable will be assigned to this completion until all interests have been consolidated or a non-standard unit has been approved by the division.

District I 1625 N. French Dr., Hobbs, NM 88240 Phone: (575) 393-6161 Fax: (575) 393-0720 District II 811 S. First St., Artesia, NM 88210 Phone: (575) 748-1283 Fax: (575) 748-9720 1000 Rio Brazos Road, Aztec, NM 87410 Phone: (505) 334-6178 Fax: (505) 334-6170 1220 S. St. Francis Dr., Santa Fe, NM 87505 Phone: (505) 476-3460 Fax: (505) 476-3462

| AMENDED | DEPORT |  |
|---------|--------|--|
| AMENDED | REPORT |  |

| <sup>4</sup> Property Co |                          | -                              |                                                                          |                       | <sup>5</sup> Property N  | f                                                                              |                     |                  |               |  |  |  |
|--------------------------|--------------------------|--------------------------------|--------------------------------------------------------------------------|-----------------------|--------------------------|--------------------------------------------------------------------------------|---------------------|------------------|---------------|--|--|--|
| <sup>7</sup> OGRID No    |                          |                                | ·                                                                        |                       | <sup>5</sup> Property N  | [                                                                              |                     |                  |               |  |  |  |
|                          | ).                       |                                |                                                                          |                       |                          | <sup>4</sup> Property Code <sup>5</sup> Property Name <sup>6</sup> Well Number |                     |                  |               |  |  |  |
|                          | ).                       |                                |                                                                          | A                     | UDACIOUS                 | 19 FED                                                                         |                     |                  | 505H          |  |  |  |
| 7377                     | ı                        |                                | <sup>7</sup> OGRID No. <sup>8</sup> Operator Name <sup>9</sup> Elevation |                       |                          |                                                                                |                     |                  | Elevation     |  |  |  |
|                          |                          | 7377 EOG RESOURCES, INC. 3450' |                                                                          |                       |                          |                                                                                |                     | 3450'            |               |  |  |  |
|                          | <u> </u>                 |                                |                                                                          |                       | <sup>10</sup> Surface Lo | ocation                                                                        |                     |                  |               |  |  |  |
| or lot no.               | Section                  | Township                       | Range                                                                    | Lot Idn               | Feet from the            | North/South line                                                               | Feet from the       | East/West line   | County        |  |  |  |
| G                        | 19                       | 25-S                           | 33-E                                                                     | -                     | 2556'                    | NORTH                                                                          | 2199'               | EAST             | LEA           |  |  |  |
|                          |                          |                                | <sup>11</sup> E                                                          | Bottom Hole           | e Location If D          | oifferent From Sur                                                             | face                | •                |               |  |  |  |
| L or lot no.             | Section                  | Township                       | Range                                                                    | Lot Idn               | Feet from the            | North/South line                                                               | Feet from the       | East/West line   | County        |  |  |  |
| N                        | 30                       | 25-S                           | 33-E                                                                     | -                     | 100'                     | SOUTH                                                                          | 2382'               | WEST             | LEA           |  |  |  |
| edicated Acres 480.76    | <sup>13</sup> Joint or I | nfill <sup>14</sup> Cons       | solidation Cod                                                           | e <sup>15</sup> Order | · No.                    | 1                                                                              |                     |                  |               |  |  |  |
|                          | ill be eggi              | gned to t                      | ffset sp                                                                 | acing<br>3 is the     | sts have been            | consolidated or a nor                                                          | n-standard unit has | been approved by | the division. |  |  |  |
|                          | ill <b>h</b> a aggi      | gned to t                      |                                                                          |                       | sts have been            | consolidated or a nor                                                          | n-standard unit has | been approved    | by            |  |  |  |