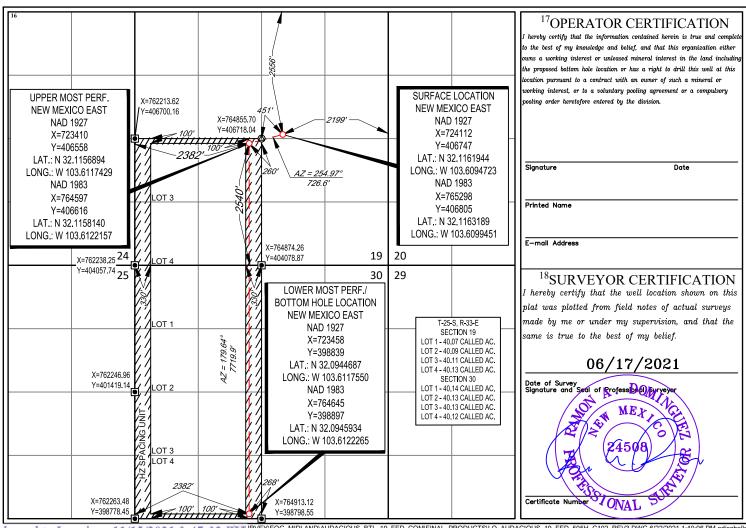

This well is drilled and is to be completed as follows:

- the <u>surface location</u> is located 2,556 feet from the north line and 2,199 feet from the east line (Unit G) of Section 19,
- the <u>bottom hole location</u> is located 100 feet from the south line and 2,382 feet from the west line (Unit N) of Section 30,
- the <u>first take point</u> is located 2,540 feet from the south line and 2,382 feet from the west line (Unit K) of Section 19, and
- the <u>last take point</u> is located 100 feet from the south line and 2,382 feet from the west line (Unit N) of Section 30.

Since this acreage is governed by the Division's statewide rules, the completed interval for this well will be unorthodox because it is closer than the standard offsets to the eastern boundary of the spacing unit and encroaches on the W/2 SE/4 of Section 19, and the W/2 E/2 of Section 30.

## WELL LOCATION AND ACREAGE DEDICATION PLAT

|                         | <sup>1</sup> API Number                                                        |             |                                                   | <sup>2</sup> Pool Code <sup>3</sup> Pool Name |                         |                   |               |                          |          |
|-------------------------|--------------------------------------------------------------------------------|-------------|---------------------------------------------------|-----------------------------------------------|-------------------------|-------------------|---------------|--------------------------|----------|
| 30                      | 0-025-                                                                         | _           |                                                   |                                               |                         |                   |               |                          |          |
| <sup>4</sup> Property C | <sup>4</sup> Property Code <sup>5</sup> Property Name <sup>6</sup> Well Number |             |                                                   |                                               |                         |                   |               | <sup>6</sup> Well Number |          |
|                         | AUDACIOUS 19 FED 508                                                           |             |                                                   |                                               |                         |                   |               | 505H                     |          |
| <sup>7</sup> OGRID N    | No.                                                                            |             | <sup>8</sup> Operator Name <sup>9</sup> Elevation |                                               |                         |                   |               |                          |          |
| 7377                    | 7                                                                              |             | EOG RESOURCES, INC. 3450'                         |                                               |                         |                   |               |                          | 3450'    |
|                         | <sup>10</sup> Surface Location                                                 |             |                                                   |                                               |                         |                   |               |                          |          |
| UL or lot no.           | Section                                                                        | Township    | Range                                             | Lot Idn                                       | Feet from the           | North/South line  | Feet from the | East/West lin            | e County |
| G                       | 19                                                                             | 25-S        | 33-E                                              | -                                             | 2556'                   | NORTH             | 2199'         | EAST                     | LEA      |
|                         |                                                                                | •           | <sup>11</sup> ]                                   | Bottom Ho                                     | le Location If <b>E</b> | Different From Su | rface         |                          |          |
| UL or lot no.           | Section                                                                        | Township    | Range                                             | Lot Idn                                       | Feet from the           | North/South line  | Feet from the | East/West lin            | e County |
| N                       | 30                                                                             | 25-S        | 33-E                                              | -                                             | 100'                    | SOUTH             | 2382'         | WEST                     | LEA      |
| 12Dedicated Acres       | <sup>13</sup> Joint or l                                                       | Infill 14Co | nsolidation Cod                                   | le <sup>15</sup> Orde                         | er No.                  |                   |               |                          | •        |
| 480.76                  |                                                                                |             |                                                   |                                               |                         |                   |               |                          |          |

No allowable will be assigned to this completion until all interests have been consolidated or a non-standard unit has been approved by the division.

District I 1625 N. French Dr., Hobbs, NM 88240 Phone: (575) 393-6161 Fax: (575) 393-0720 District II 811 S. First St., Artesia, NM 88210 Phone: (575) 748-1283 Fax: (575) 748-9720 1000 Rio Brazos Road, Aztec, NM 87410 Phone: (505) 334-6178 Fax: (505) 334-6170 1220 S. St. Francis Dr., Santa Fe, NM 87505 Phone: (505) 476-3460 Fax: (505) 476-3462