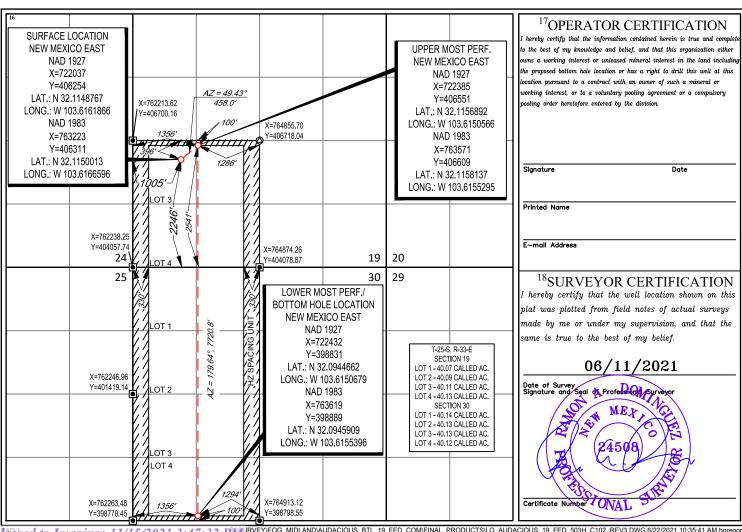

## WELL LOCATION AND ACREAGE DEDICATION PLAT

|                                | <sup>1</sup> API Number                                                                                                   | r        |                           | <sup>2</sup> Pool Code |                         | <sup>3</sup> Pool Name     |               |     |              |                        |  |
|--------------------------------|---------------------------------------------------------------------------------------------------------------------------|----------|---------------------------|------------------------|-------------------------|----------------------------|---------------|-----|--------------|------------------------|--|
| 3                              | 0-025-                                                                                                                    | _        |                           |                        |                         |                            |               |     |              |                        |  |
| <sup>4</sup> Property (        | Code                                                                                                                      |          | •                         |                        | <sup>5</sup> Property N | lame                       |               |     | 6V           | Vell Number            |  |
| AUDACIOUS 19 FED 50            |                                                                                                                           |          |                           |                        |                         |                            | 503H          |     |              |                        |  |
| <sup>7</sup> OGRID 1           | No.                                                                                                                       |          |                           |                        | <sup>8</sup> Operator N | Vame                       |               |     |              | <sup>9</sup> Elevation |  |
| 737                            | 7                                                                                                                         |          | EOG RESOURCES, INC. 3463' |                        |                         |                            |               |     |              |                        |  |
| <sup>10</sup> Surface Location |                                                                                                                           |          |                           |                        |                         |                            |               |     |              |                        |  |
| UL or lot no.                  | Section                                                                                                                   | Township | Range                     | Lot Idn                | Feet from the           | North/South line           | Feet from the | Eas | st/West line | County                 |  |
| 3                              | 19                                                                                                                        | 25-S     | 33-E                      | -                      | 2246'                   | SOUTH                      | 1005'         | WES | ST           | LEA                    |  |
|                                | •                                                                                                                         |          | <sup>11</sup> Be          | ottom Hol              | le Location If D        | Different From Sui         | ·face         |     | •            |                        |  |
| UL or lot no.                  | Section                                                                                                                   | Township | Range                     | Lot Idn                | Feet from the           | North/South line           | Feet from the | Eas | st/West line | County                 |  |
| N                              | 30                                                                                                                        | 25-S     | 33-E                      | -                      | 100'                    | 00'   SOUTH   1356'   WEST |               | ST  | LEA          |                        |  |
| 12Dedicated Acres              | <sup>2</sup> Dedicated Acres   <sup>13</sup> Joint or Infill   <sup>14</sup> Consolidation Code   <sup>15</sup> Order No. |          |                           |                        |                         |                            |               |     |              |                        |  |

No allowable will be assigned to this completion until all interests have been consolidated or a non-standard unit has been approved by the division.

IRVEY/EOG\_MIDLAND/AUDACIOUS\_BTL\_19\_FED\_COM/FINAL\_PRODUCTS/LO\_AUDACIOUS\_19\_FED\_503H\_C102\_REV3.DWG 6/22/2021 10:35:41 AM bgregory Released to Imaging: 11/15/2021 3:47:32 PM