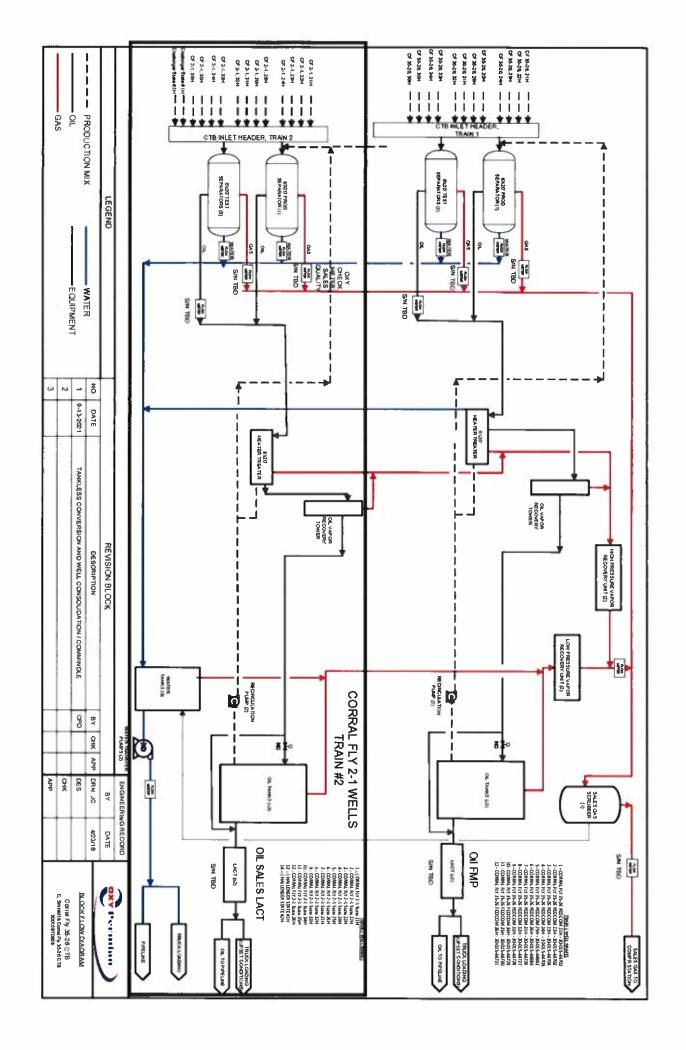

\*Estimated production - well currently shut-in

The Corral Fly 02-01 State and Challenger 1 State wells production will flow through an 8' X 20' three-phase production separator. Oil then flows to an 8' X 20' heater-treater, then to an oil vapor recovery tower. It then flows to three oil tanks before being sent through two LACT meters for sale. Oil production will be allocated to each well based on monthly well test data.

For testing purposes, the train is equipped with three three-phase test separators ( $6' \times 20'$ ). The test separators are equipped with turbine meters for oil and water measurement, and an orifice meter for gas measurement. All wells have been online for over two years and are in Range 3 of decline. They will be tested at least once per month, as specified in Hearing Order R-14299.

Gas production flows through the 8' X 20' three-phase production separator, where it is measured through an OXY sales-quality check meter, then flows to sales. Gas production will be allocated back to each well based on well test. The gas production from the Corral Fly 2-1 Train is included in PLC 784.

Water production is sent from the three-phase separators to water tanks at the central battery, then trucked or pumped to disposal.

#### **Additional Application Components:**

Received by OCD: 10/20/2021 2:49:48 PM

The flow of production is shown in detail on the enclosed facility diagrams. Also enclosed is a map detailing the lease boundaries, well and battery locations.