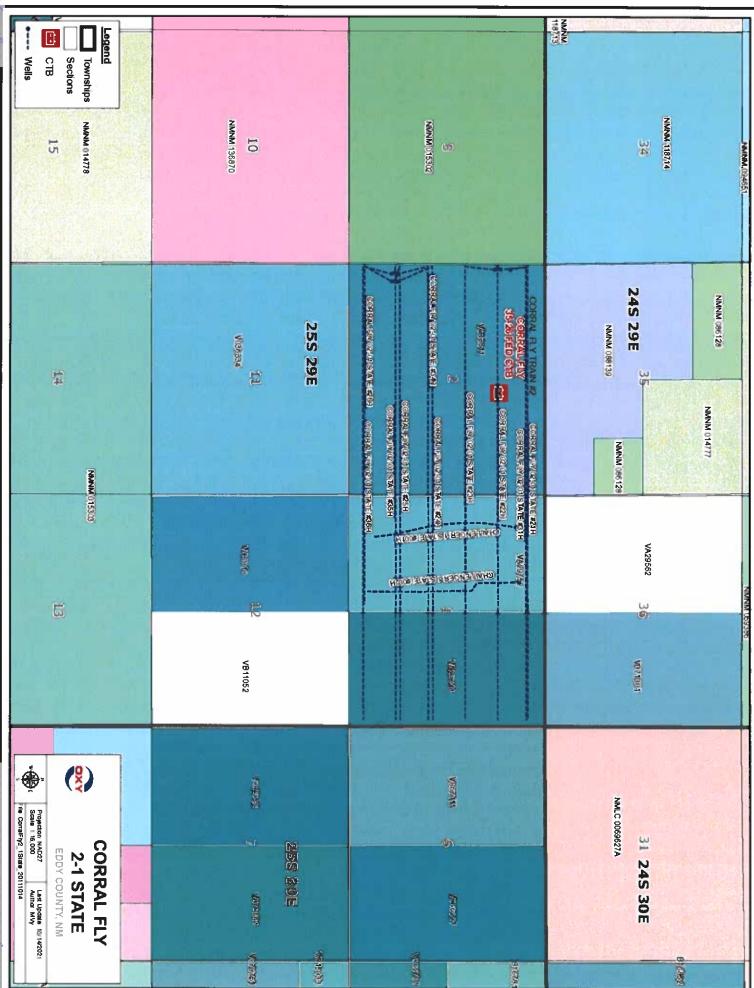

## APPLICATION FOR POOL & LEASE COMMINGLE, OFF-LEASE MEASUREMENT, SALES AND STORAGE Commingling proposal for Oil Production at Corral Fly 02-01 Train #2 at Corral Fly 35-26 Battery

OXY USA INC requests approval to amend the previous approved PLC 514 for oil production to add the Challenger 1 State #01H and #02H to the Corral Fly 02-01 Train #2 at the Corral Fly 35-26 Battery (B-02-T25S-R29E). This commingle request also includes future wells within the same pools and leases/CAs of the wells listed below.

#### **Additional Application Components:**

Received by OCD: 10/20/2021 2:49:48 PM

The flow of production is shown in detail on the enclosed facility diagrams. Also enclosed is a map detailing the lease boundaries, well and battery locations.