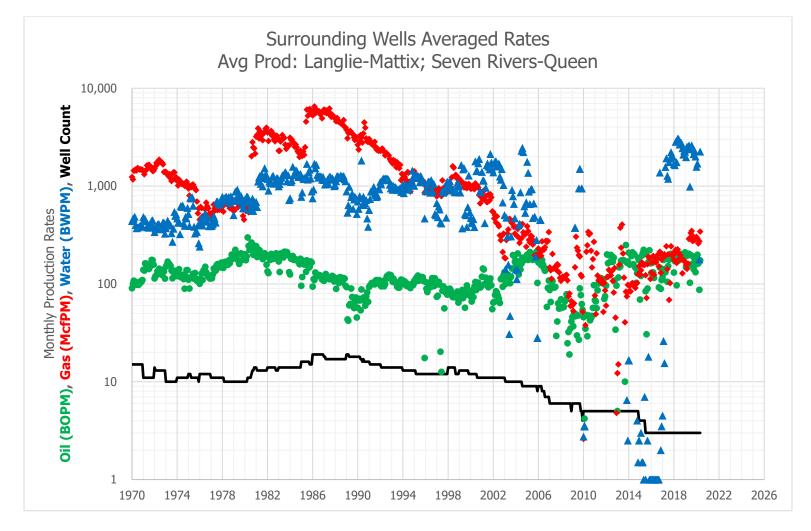

The zone that does not have production history in the Cagle C #5 is the Seven Rivers-Queen, which translates to the LANGLIE MATTIX; 7 RVRS-Q-GRAYBURG [Pool ID: 37240]. To develop a forecast for this zone, four (4) surrounding wells with production history from the Seven Rivers-Queen were used as an offset to prove up hole potential by taking the historical average of the oil, gas, and water production. The resulting historical average production curve for this interval is shown in Exhibit B. From there, a decline curve was utilized based on the aforementioned historical production.

## Exhibit A - Historical and Forecast Production in the Current Zone

Exhibit B – Historical Average Production in the Proposed Zone