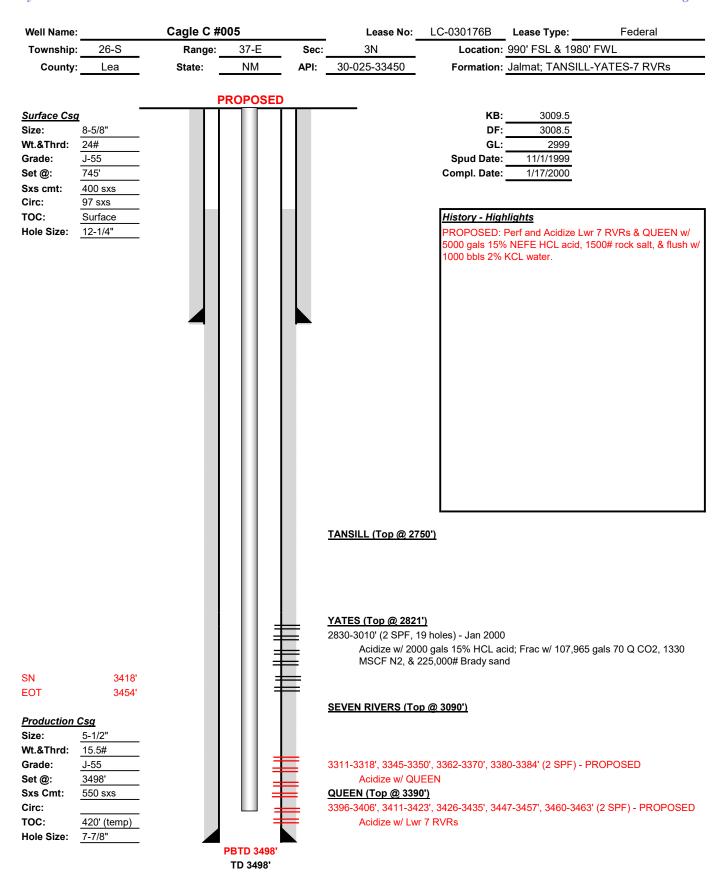

| DATA ELEMENT                                                                                                                                                                       | UPPER ZONE          | INTERMEDIATE ZONE | LOWER ZONE           |
|------------------------------------------------------------------------------------------------------------------------------------------------------------------------------------|---------------------|-------------------|----------------------|
| Pool Name                                                                                                                                                                          | Jalmat              |                   | Langlie Mattix       |
| Pool Code                                                                                                                                                                          | 79240               |                   | 37240                |
| Top and Bottom of Pay Section (Perforated or Open-Hole Interval)                                                                                                                   | 2,830 – 3,110'      |                   | 3,311 – 3,463        |
| Method of Production<br>(Flowing or Artificial Lift)                                                                                                                               | Artificial Lift     |                   | Artificial Lift      |
| Bottomhole Pressure (Note: Pressure data will not be required if the bottom perforation in the lower zone is within 150% of the depth of the top perforation in the upper zone)    |                     | ×                 |                      |
| Oil Gravity or Gas BTU<br>(Degree API or Gas BTU)                                                                                                                                  | 35.0API / 1.488 BTU |                   | 35.0 API / 1.488 BTU |
| Producing, Shut-In or<br>New Zone                                                                                                                                                  | Producing           |                   | New Zone             |
| Date and Oil/Gas/Water Rates of Last Production. (Note: For new zones with no production history, applicant shall be required to attach production estimates and supporting data.) | See Attached Date:  | Date:             | See Attached Date:   |
| Fixed Allocation Percentage                                                                                                                                                        | Rates: Oil Gas      | Oil Gas           | Rates:               |
| (Note: If allocation is based upon something other than current or past production, supporting data or explanation will be required.)                                              | 0 % 71 %            | % %               | 100 % 29 %           |

| API            | Source | Туре     | <b>Top Perf</b> | <b>Btm Perf</b> |
|----------------|--------|----------|-----------------|-----------------|
| 30025344500000 | CJH    | PROPOSED | 3311            | 3318            |
| 30025344500000 | CJH    | PROPOSED | 3345            | 3350            |
| 30025344500000 | CJH    | PROPOSED | 3362            | 3367            |
| 30025344500000 | CJH    | PROPOSED | 3368            | 3370            |
| 30025344500000 | CJH    | PROPOSED | 3380            | 3384            |
| 30025344500000 | CJH    | PROPOSED | 3396            | 3401            |
| 30025344500000 | CJH    | PROPOSED | 3402            | 3406            |
| 30025344500000 | CJH    | PROPOSED | 3411            | 3419            |
| 30025344500000 | CJH    | PROPOSED | 3420            | 3423            |
| 30025344500000 | CJH    | PROPOSED | 3426            | 3435            |
| 30025344500000 | CJH    | PROPOSED | 3447            | 3450            |
| 30025344500000 | CJH    | PROPOSED | 3452            | 3457            |
| 30025344500000 | CJH    | PROPOSED | 3460            | 3463            |