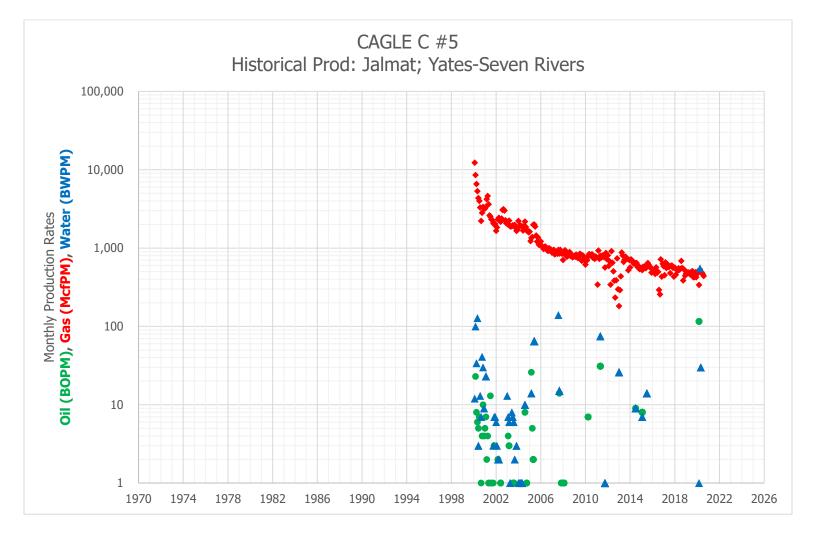

Cagle C #5 is currently open to the Yates-Seven Rivers interval, which translates to the JALMAT; TAN-YATES-7 RVRS (GAS) [Pool ID: 79240]. The production curve for this interval is shown in Exhibit A. To develop a forecast for this zone, a decline curve was utilized based on the aforementioned historical production.

## Exhibit A - Historical and Forecast Production in the Current Zone

Exhibit B – Historical Average Production in the Proposed Zone