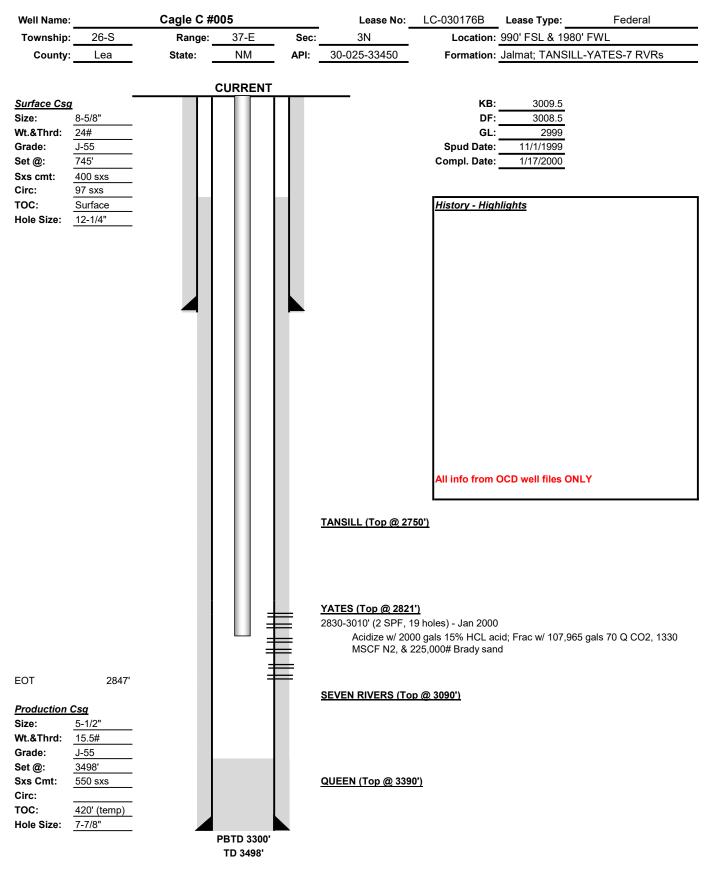

Cagle C #5 is currently open to the Yates-Seven Rivers interval, which translates to the JALMAT; TAN-YATES-7 RVRS (GAS) [Pool ID: 79240]. The production curve for this interval is shown in Exhibit A. To develop a forecast for this zone, a decline curve was utilized based on the aforementioned historical production.

The zone that does not have production history in the Cagle C #5 is the Seven Rivers-Queen, which translates to the LANGLIE MATTIX; 7 RVRS-Q-GRAYBURG [Pool ID: 37240]. To develop a forecast for this zone, four (4) surrounding wells with production history from the Seven Rivers-Queen were used as an offset to prove up hole potential by taking the historical average of the oil, gas, and water production. The resulting historical average production curve for this interval is shown in Exhibit B. From there, a decline curve was utilized based on the aforementioned historical production.