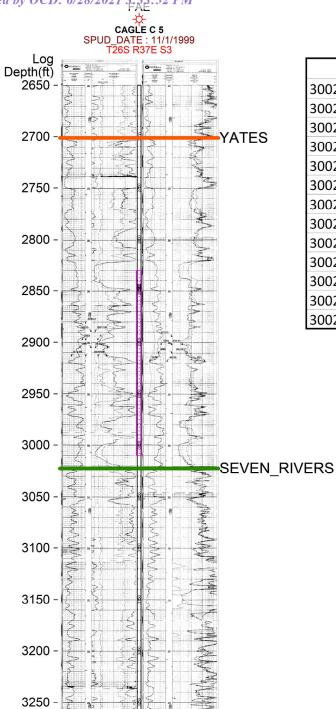

| API            | Source | Туре     | <b>Top Perf</b> | <b>Btm Perf</b> |
|----------------|--------|----------|-----------------|-----------------|
| 30025344500000 | CJH    | PROPOSED | 3311            | 3318            |
| 30025344500000 | CJH    | PROPOSED | 3345            | 3350            |
| 30025344500000 | CJH    | PROPOSED | 3362            | 3367            |
| 30025344500000 | CJH    | PROPOSED | 3368            | 3370            |
| 30025344500000 | CJH    | PROPOSED | 3380            | 3384            |
| 30025344500000 | CJH    | PROPOSED | 3396            | 3401            |
| 30025344500000 | CJH    | PROPOSED | 3402            | 3406            |
| 30025344500000 | CJH    | PROPOSED | 3411            | 3419            |
| 30025344500000 | CJH    | PROPOSED | 3420            | 3423            |
| 30025344500000 | CJH    | PROPOSED | 3426            | 3435            |
| 30025344500000 | CJH    | PROPOSED | 3447            | 3450            |
| 30025344500000 | CJH    | PROPOSED | 3452            | 3457            |
| 30025344500000 | CJH    | PROPOSED | 3460            | 3463            |

QUEEN

CAGLE C 5 ELEV\_KB: 3,010 Released to Fraging: 12/8/2021 17.28:52 AM

3300 -

3350 -

3400 -

3450 -

3500 -

District I
1625 N. French Dr., Hobbs, NM 88240
Phone: (575) 393-6161 Fax: (575) 393-0720
District II
811 S. First St., Artesia, NM 88210
Phone: (575) 748-1283 Fax: (575) 748-9720
District III
1000 Rio Brazos Road, Aztec, NM 87410
Phone: (505) 334-6178 Fax: (505) 334-6170
District IV
1220 S. St. Francis Dr., Santa Fe, NM 87505