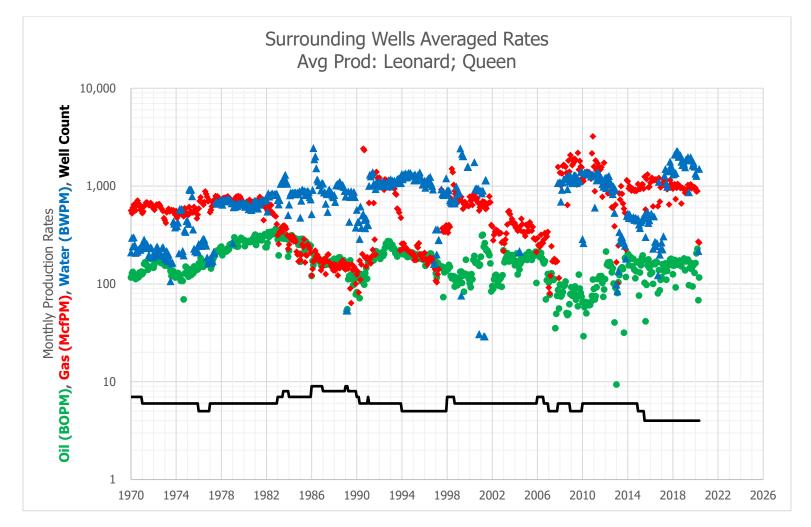

The zone that does not have production history in the Rhodes Federal Unit #96 is the Queen, which translates to the LEONARD; QUEEN, SOUTH [Pool ID: 38760]. To develop a forecast for this zone, four (4) surrounding wells with production history from the Queen were used as an offset to prove up hole potential in the Rhodes Federal Unit #98 by taking the historical average of the oil, gas, and water production. The resulting historical average production curve for this interval is shown in Exhibit B. From there, a decline curve was utilized based on the aforementioned historical production.

#### Exhibit A - Historical and Forecast Production in the Current Zone

Exhibit B – Historical Average Production in the Proposed Zone