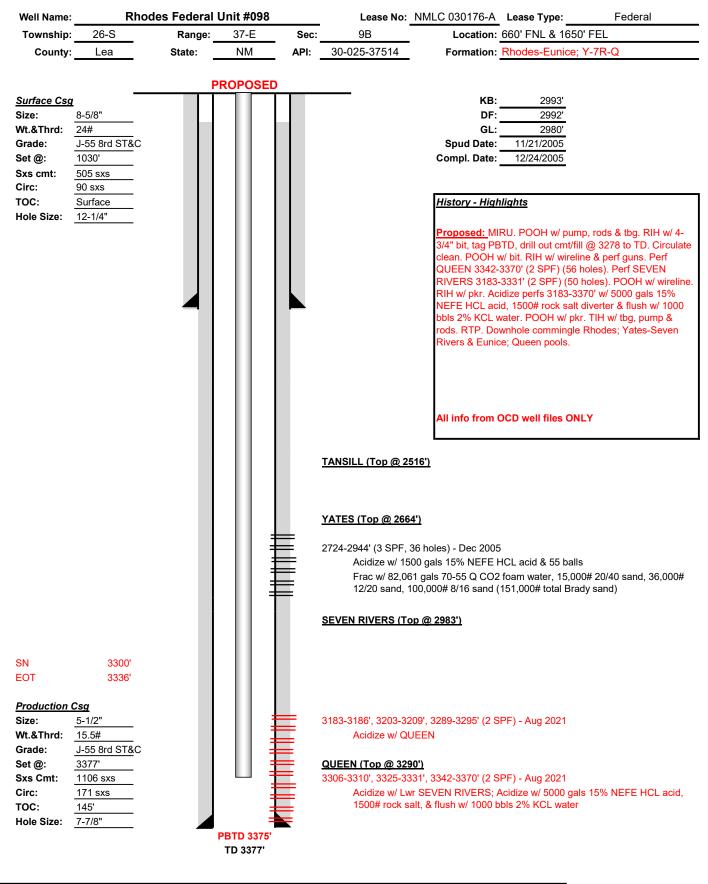

| erator<br>hodes Federal Unit                                                                                                                                                                                                     | Lea                                                                                   |                                                                   |                      |  |  |
|----------------------------------------------------------------------------------------------------------------------------------------------------------------------------------------------------------------------------------|---------------------------------------------------------------------------------------|-------------------------------------------------------------------|----------------------|--|--|
| ase                                                                                                                                                                                                                              |                                                                                       | Section-Township-Range                                            | County               |  |  |
| 329326 GRID No Property Cod                                                                                                                                                                                                      | 326344 30-6<br>le API No                                                              | 225-37514 X<br>Lease Type:                                        |                      |  |  |
| DATA ELEMENT                                                                                                                                                                                                                     | UPPER ZONE                                                                            | INTERMEDIATE ZONE                                                 | LOWER ZONE           |  |  |
|                                                                                                                                                                                                                                  | Rhodes                                                                                | Leonard                                                           |                      |  |  |
| ool Name                                                                                                                                                                                                                         | 83810                                                                                 |                                                                   | 38760                |  |  |
| Pool Code Top and Bottom of Pay Section Perforated or Open-Hole Interval)                                                                                                                                                        | 2,725 – 3,331'                                                                        | 3,342 – 3,370                                                     |                      |  |  |
| Method of Production Flowing or Artificial Lift)                                                                                                                                                                                 | Artificial Lift                                                                       |                                                                   | Artificial Lift      |  |  |
| Bottomhole Pressure Note: Pressure data will not be required if the bottom erforation in the lower zone is within 150% of the epth of the top perforation in the upper zone)                                                     |                                                                                       |                                                                   |                      |  |  |
| Oil Gravity or Gas BTU Degree API or Gas BTU)                                                                                                                                                                                    | 35.0API / 1.197 BTU                                                                   |                                                                   | 35.0 API / 1.197 BTU |  |  |
| Producing, Shut-In or<br>New Zone                                                                                                                                                                                                | Producing                                                                             | New Zone                                                          |                      |  |  |
| Date and Oil/Gas/Water Rates of Last Production. Note: For new zones with no production history.                                                                                                                                 | See Attached Date:                                                                    | Date:                                                             | See Attached Date:   |  |  |
| applicant shall be required to attach production estimates and supporting data.)                                                                                                                                                 | Rates:                                                                                | Rates:                                                            | Rates:               |  |  |
| Fixed Allocation Percentage (Note: If allocation is based upon something other                                                                                                                                                   | Oil Gas                                                                               | Oil Gas                                                           | Oil Gas              |  |  |
| than current or past production, supporting data or explanation will be required.)                                                                                                                                               | 0 % 30 %                                                                              | % %                                                               | 100 % 70 %           |  |  |
|                                                                                                                                                                                                                                  | ADDITIO                                                                               | NAL DATA                                                          |                      |  |  |
| re all working, royalty and overriding<br>not, have all working, royalty and over                                                                                                                                                | royalty interests identical in all conterriding royalty interest owners because       | mmingled zones?<br>en notified by certified mail?                 | YesX No<br>Yes No    |  |  |
| re all produced fluids from all commi                                                                                                                                                                                            | ngled zones compatible with each                                                      | other?                                                            | YesXNo               |  |  |
| ill commingling decrease the value o                                                                                                                                                                                             | f production?                                                                         |                                                                   | Yes No_ <i>X</i>     |  |  |
| this well is on, or communitized with<br>the United States Bureau of Land Ma                                                                                                                                                     | s, state or federal lands, has either the<br>anagement been notified in writing       | he Commissioner of Public Lands of this application?              | YesX_ No             |  |  |
| MOCD Reference Case No. applicable                                                                                                                                                                                               | le to this well:                                                                      |                                                                   |                      |  |  |
| ttachments:  C-102 for each zone to be comming Production curve for each zone for For zones with no production histor Data to support allocation method Notification list of working, royalty Any additional statements, data or | at least one year. (If not available, ry, estimated production rates and sor formula. | attach explanation.) supporting data. or uncommon interest cases. |                      |  |  |
|                                                                                                                                                                                                                                  | PRE-APPRO                                                                             | OVED POOLS                                                        |                      |  |  |
|                                                                                                                                                                                                                                  |                                                                                       | he following additional information w                             | '11 1                |  |  |

| Perf Type | Source | <b>Top Perf</b> | <b>Btm Perf</b> |
|-----------|--------|-----------------|-----------------|
| PROPOSED  | CJH    | 3183            | 3186            |
| PROPOSED  | CJH    | 3203            | 3209            |
| PROPOSED  | CJH    | 3289            | 3295            |
| PROPOSED  | CJH    | 3306            | 3310            |
| PROPOSED  | CJH    | 3325            | 3331            |
| PROPOSED  | CJH    | 3342            | 3370            |