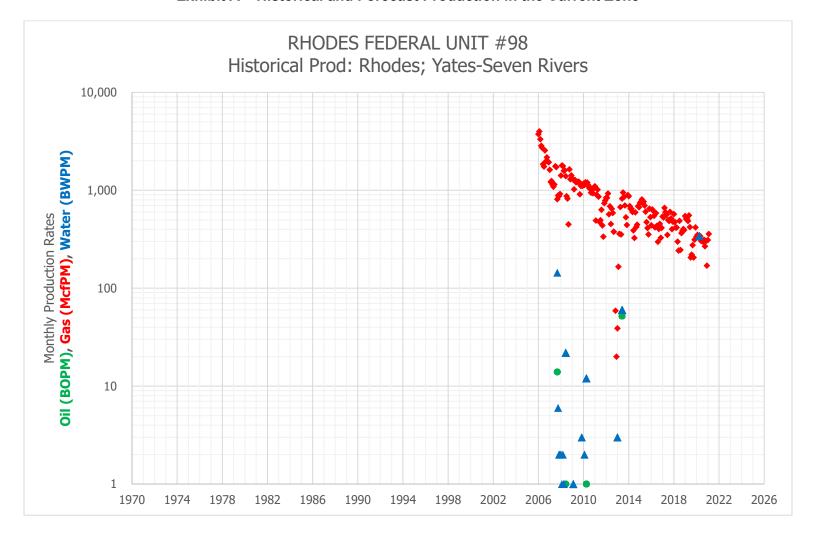

Rhodes Federal Unit #98 is currently open to the Yates-Seven Rivers interval, which translates to the RHODES; YATES-SEVEN RIVERS (GAS) [Pool ID: 83810]. The production curve for this interval is shown in Exhibit A. To develop a forecast for this zone, a decline curve was utilized based on the aforementioned historical production.

Overall, the forecast for the proposed downhole commingled production was formed by combining the forecasts for both zones, as shown in the Synthetic Decline Curve column of Exhibit C. This forecast proved that an IP of 4.7 BOPD and 44.0 MCFPD is the expected total, and of that, 4.7 BOPD and 30.7 MCFPD will come from the Queen zone. The Yates-Seven Rivers is projected to yield 0.0 BOPD and 13.3 MCFPD with the additional intervals that will be opened up. This information along with the percentage allocation across the zones is shown in Exhibit D.

#### Exhibit A - Historical and Forecast Production in the Current Zone

Exhibit B – Historical Average Production in the Proposed Zone