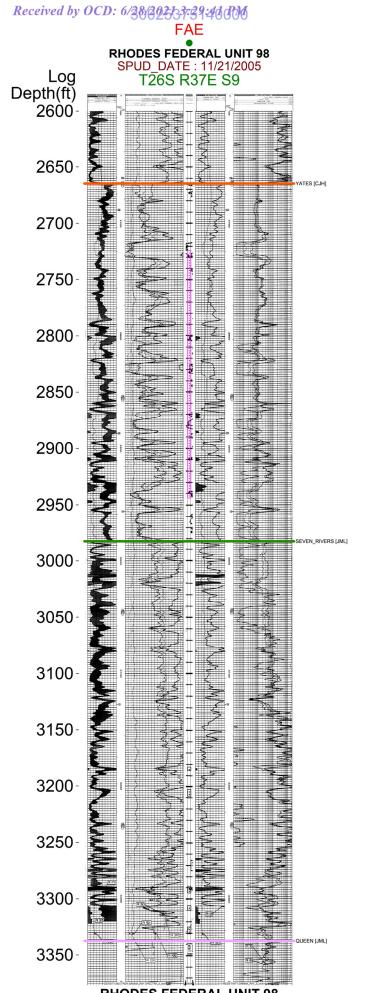

| Perf Type | Source | <b>Top Perf</b> | <b>Btm Perf</b> |
|-----------|--------|-----------------|-----------------|
| PROPOSED  | CJH    | 3183            | 3186            |
| PROPOSED  | CJH    | 3203            | 3209            |
| PROPOSED  | CJH    | 3289            | 3295            |
| PROPOSED  | CJH    | 3306            | 3310            |
| PROPOSED  | CJH    | 3325            | 3331            |
| PROPOSED  | CJH    | 3342            | 3370            |