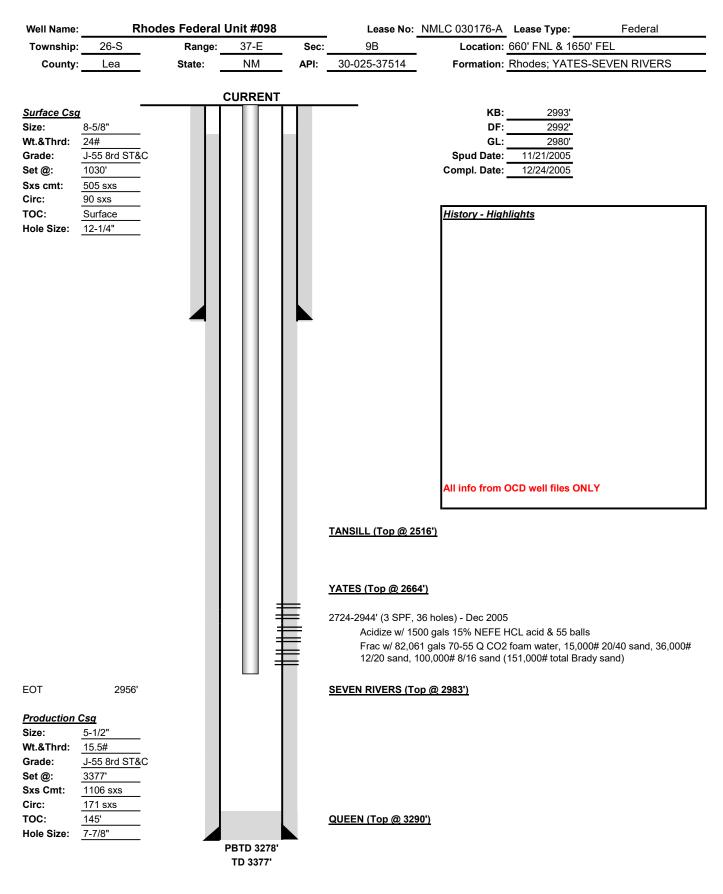

Rhodes Federal Unit #98 is currently open to the Yates-Seven Rivers interval, which translates to the RHODES; YATES-SEVEN RIVERS (GAS) [Pool ID: 83810]. The production curve for this interval is shown in Exhibit A. To develop a forecast for this zone, a decline curve was utilized based on the aforementioned historical production.

The zone that does not have production history in the Rhodes Federal Unit #96 is the Queen, which translates to the LEONARD; QUEEN, SOUTH [Pool ID: 38760]. To develop a forecast for this zone, four (4) surrounding wells with production history from the Queen were used as an offset to prove up hole potential in the Rhodes Federal Unit #98 by taking the historical average of the oil, gas, and water production. The resulting historical average production curve for this interval is shown in Exhibit B. From there, a decline curve was utilized based on the aforementioned historical production.

| Perf Type | Source | <b>Top Perf</b> | <b>Btm Perf</b> |
|-----------|--------|-----------------|-----------------|
| PROPOSED  | CJH    | 3183            | 3186            |
| PROPOSED  | CJH    | 3203            | 3209            |
| PROPOSED  | CJH    | 3289            | 3295            |
| PROPOSED  | CJH    | 3306            | 3310            |
| PROPOSED  | CJH    | 3325            | 3331            |
| PROPOSED  | CJH    | 3342            | 3370            |