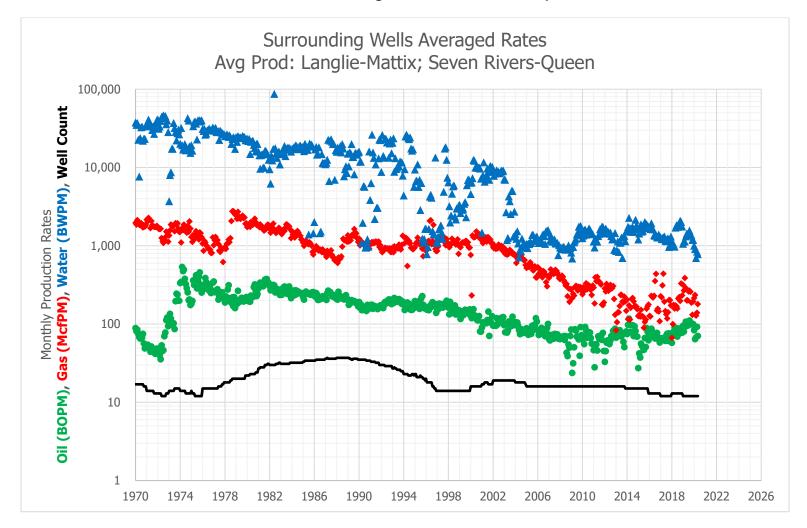

The zone that does not have production history in the Myers B #6 is the Seven Rivers-Queen, which translates to the LANGLIE MATTIX; 7 RVRS-Q-GRAYBURG [Pool ID: 37240]. To develop a forecast for this zone, fifteen (15) surrounding wells with production history from the Seven Rivers-Queen were used as an offset to prove up hole potential in the Myers B #6 by taking the historical average of the oil, gas, and water production. The resulting historical average production curve for this interval is shown in Exhibit B. From there, a decline curve was utilized based on the aforementioned historical production.

Overall, the forecast for the proposed downhole commingled production was formed by combining the forecasts for both zones, as shown in the Synthetic Decline Curve column of Exhibit C. This forecast for the Myers B #6 proved that an IP of 2.7 BOPD and 41.8 MCFPD is the expected total, and of that, 2.7 BOPD and 6.8 MCFPD will come from the Seven Rivers-Queen zone. The Yates-Seven Rivers is projected to yield 0.0 BOPD and 35.0 MCFPD with the additional intervals that will be opened up. This information along with the percentage allocation across the zones is shown in Exhibit D.

## **Exhibit C – Historical Production and Decline Curve**

|                        |                   | g Wells Aver       | raged Rates<br>en Rivers-Qu | een           | Historica              | MYERS B #6 Historical Prod: Jalmat; Yates-Seven Rivers |                    |                     |          | Synthetic D       | ecline Curv        | e                   |
|------------------------|-------------------|--------------------|-----------------------------|---------------|------------------------|--------------------------------------------------------|--------------------|---------------------|----------|-------------------|--------------------|---------------------|
| Date                   | Avg Oil<br>(BOPM) | Avg Gas<br>(McfPM) | Avg Water<br>(BWPM)         | Well<br>Count | Date                   | Avg Oil<br>(BOPM)                                      | Avg Gas<br>(McfPM) | Avg Water<br>(BWPM) | Month    | Avg Oil<br>(BOPM) | Avg Gas<br>(McfPM) | Avg Water<br>(BWPM) |
| 7/1/2015               | (BOPIVI)<br>47    | (101017101)        | 1,700                       | 15            | 7/1/2015               | (BOPIVI)                                               | 626                | (DVVPIVI)           | 1        | 80.9              | 1,269              | 1,326               |
| 8/1/2015               | 66                | 107                | 2,008                       | 15            | 8/1/2015               |                                                        | 578                |                     | 2        | 80.5              | 1,266              | 1,321               |
| 9/1/2015               | 51                | 113                | 1,719                       | 15            | 9/1/2015               |                                                        | 700                |                     | 3        | 80.2              | 1,263              | 1,317               |
| 10/1/2015              | 89                | 156                | 1,891                       | 15            | 10/1/2015              |                                                        | 619                |                     | 4        | 79.8              | 1,260              | 1,313               |
| 11/1/2015              | 80                | 168                | 1,792                       | 15            | 11/1/2015              |                                                        | 718                |                     | 5        | 79.4              | 1,257              | 1,308               |
| 12/1/2015              | 62                | 177                | 1,753                       | 13            | 12/1/2015              |                                                        | 656                |                     | 6        | 79.0              | 1,254              | 1,304               |
| 1/1/2016<br>2/1/2016   | 71<br>69          | 127<br>125         | 1,685                       | 13<br>13      | 1/1/2016<br>2/1/2016   |                                                        | 519                |                     | 7        | 78.6<br>78.3      | 1,250              | 1,300               |
| 3/1/2016               | 87                | 230                | 1,630<br>1,930              | 13            | 3/1/2016               |                                                        | 613<br>631         |                     | 9        | 77.9              | 1,247<br>1,244     | 1,295<br>1,291      |
| 4/1/2016               | 80                | 222                | 1,671                       | 13            | 4/1/2016               |                                                        | 425                |                     | 10       | 77.5              | 1,241              | 1,287               |
| 5/1/2016               | 77                | 219                | 1,616                       | 13            | 5/1/2016               |                                                        | 873                |                     | 11       | 77.1              | 1,238              | 1,283               |
| 6/1/2016               | 71                | 229                | 1,358                       | 13            | 6/1/2016               |                                                        | 929                |                     | 12       | 76.8              | 1,235              | 1,278               |
| 7/1/2016               | 65                | 353                | 1,342                       | 13            | 7/1/2016               |                                                        | 882                |                     | 13       | 76.4              | 1,232              | 1,274               |
| 8/1/2016               | 76                | 438                | 1,381                       | 13            | 8/1/2016               |                                                        | 997                |                     | 14       | 76.0              | 1,229              | 1,270               |
| 9/1/2016               | 77<br>68          | 148                | 1,285<br>1,271              | 13<br>13      | 9/1/2016               |                                                        | 939<br>902         |                     | 15<br>16 | 75.7<br>75.3      | 1,226              | 1,266               |
| 10/1/2016<br>11/1/2016 | 63                | 157<br>144         | 1,271                       | 13            | 10/1/2016<br>11/1/2016 |                                                        | 567                |                     | 17       | 75.3              | 1,223<br>1,220     | 1,262<br>1,258      |
| 12/1/2016              | 58                | 108                | 1,394                       | 13            | 12/1/2016              |                                                        | 876                |                     | 18       | 74.6              | 1,220              | 1,253               |
| 1/1/2017               | 65                | 226                | 1,277                       | 12            | 1/1/2017               |                                                        | 953                |                     | 19       | 74.2              | 1,213              | 1,249               |
| 2/1/2017               | 66                | 220                | 1,213                       | 12            | 2/1/2017               |                                                        | 1,064              |                     | 20       | 73.9              | 1,210              | 1,245               |
| 3/1/2017               | 63                | 312                | 1,252                       | 12            | 3/1/2017               |                                                        | 1,183              |                     | 21       | 73.5              | 1,207              | 1,241               |
| 4/1/2017               | 65                | 439                | 1,277                       | 12            | 4/1/2017               |                                                        | 1,113              |                     | 22       | 73.2              | 1,204              | 1,237               |
| 5/1/2017               | 67                | 192                | 1,313                       | 12            | 5/1/2017               |                                                        | 1,229              |                     | 23       | 72.8              | 1,201              | 1,233               |
| 6/1/2017               | 61                | 146                | 1,161                       | 12            | 6/1/2017<br>7/1/2017   |                                                        | 1,132              |                     | 24       | 72.5              | 1,198              | 1,229               |
| 7/1/2017<br>8/1/2017   | 71<br>75          | 133<br>118         | 1,143<br>1,221              | 12<br>12      | 8/1/2017               |                                                        | 1,169<br>999       |                     | 25<br>26 | 72.1<br>71.8      | 1,195<br>1,192     | 1,225<br>1,221      |
| 9/1/2017               | 61                | 141                | 1,221                       | 12            | 9/1/2017               |                                                        | 1,164              |                     | 27       | 71.8              | 1,132              | 1,221               |
| 10/1/2017              | 76                | 202                | 966                         | 12            | 10/1/2017              |                                                        | 1,120              |                     | 28       | 71.1              | 1,186              | 1,213               |
| 11/1/2017              | 74                | 202                | 1,034                       | 12            | 11/1/2017              |                                                        | 1,106              |                     | 29       | 70.8              | 1,183              | 1,209               |
| 12/1/2017              | 68                | 173                | 1,309                       | 12            | 12/1/2017              |                                                        | 1,143              |                     | 30       | 70.4              | 1,181              | 1,205               |
| 1/1/2018               | 58                | 67                 | 1,099                       | 13            | 1/1/2018               |                                                        | 1,123              |                     | 31       | 70.1              | 1,178              | 1,201               |
| 2/1/2018               | 72                | 100                | 1,035                       | 13            | 2/1/2018               |                                                        | 1,038              |                     | 32       | 69.8              | 1,175              | 1,197               |
| 3/1/2018               | 80                | 176                | 1,042                       | 13            | 3/1/2018               |                                                        | 1,022              |                     | 33       | 69.4              | 1,172              | 1,193               |
| 4/1/2018<br>5/1/2018   | 90                | 157<br>172         | 974<br>1,706                | 13<br>13      | 4/1/2018<br>5/1/2018   |                                                        | 763<br>1,149       |                     | 34<br>35 | 69.1<br>68.8      | 1,169<br>1,166     | 1,189<br>1,185      |
| 6/1/2018               | 86                | 168                | 1,829                       | 13            | 6/1/2018               |                                                        | 1,113              |                     | 36       | 68.4              | 1,163              | 1,181               |
| 7/1/2018               | 69                | 157                | 1,801                       | 13            | 7/1/2018               |                                                        | 1,172              |                     | 37       | 68.1              | 1,160              | 1,177               |
| 8/1/2018               | 88                | 212                | 1,746                       | 13            | 8/1/2018               |                                                        | 1,323              |                     | 38       | 67.8              | 1,157              | 1,174               |
| 9/1/2018               | 80                | 221                | 1,807                       | 13            | 9/1/2018               |                                                        | 1,275              |                     | 39       | 67.5              | 1,154              | 1,170               |
| 10/1/2018              | 77                | 197                | 2,088                       | 13            | 10/1/2018              |                                                        | 889                |                     | 40       | 67.1              | 1,151              | 1,166               |
| 11/1/2018              | 82                | 329                | 2,009                       | 13            | 11/1/2018              |                                                        | 1,263              |                     | 41       | 66.8              | 1,149              | 1,162               |
| 12/1/2018              | 77                | 231                | 1,757                       | 13            | 12/1/2018              |                                                        | 1,243              |                     | 42       | 66.5              | 1,146              | 1,158               |
| 1/1/2019<br>2/1/2019   | 95<br>80          | 315                | 1,060                       | 12<br>12      | 1/1/2019               |                                                        | 1,231              |                     | 43<br>44 | 66.2              | 1,143              | 1,154               |
| 3/1/2019               | 97                | 267<br>387         | 1,135<br>1,133              | 12            | 2/1/2019<br>3/1/2019   |                                                        | 1,089<br>1,173     |                     | 44       | 65.9<br>65.5      | 1,140<br>1,137     | 1,151<br>1,147      |
| 4/1/2019               | 107               | 287                | 1,133                       | 12            | 4/1/2019               |                                                        | 1,223              |                     | 45       | 65.2              | 1,134              | 1,143               |
| 5/1/2019               | 94                | 200                | 1,425                       | 12            | 5/1/2019               |                                                        | 1,268              |                     | 47       | 64.9              | 1,131              | 1,139               |
| 6/1/2019               | 98                | 201                | 1,417                       | 12            | 6/1/2019               |                                                        | 1,182              |                     | 48       | 64.6              | 1,129              | 1,136               |
| 7/1/2019               | 97                | 260                | 1,347                       | 12            | 7/1/2019               |                                                        | 1,256              |                     | 49       | 64.3              | 1,126              | 1,132               |
| 8/1/2019               | 111               | 266                | 1,564                       | 12            | 8/1/2019               |                                                        | 1,264              |                     | 50       | 64.0              | 1,123              | 1,128               |
| 9/1/2019               | 103               | 258                | 1,405                       | 12            | 9/1/2019               |                                                        | 1,220              |                     | 51       | 63.7              | 1,120              | 1,124               |
| 10/1/2019              | 99                | 188                | 1,358                       | 12            | 10/1/2019              |                                                        | 1,157              |                     | 52       | 63.4              | 1,117              | 1,121               |
| 11/1/2019<br>12/1/2019 | 101<br>100        | 131<br>194         | 1,190<br>1,183              | 12<br>12      | 11/1/2019<br>12/1/2019 |                                                        | 1,165<br>1,158     |                     | 53<br>54 | 63.1<br>62.8      | 1,115<br>1,112     | 1,117<br>1,113      |
| 1/1/2020               | 83                | 215                | 1,183                       | 12            | 1/1/2020               |                                                        | 1,158              | -                   | 55       | 62.5              | 1,112              | 1,113               |
| 2/1/2020               | 64                | 234                | 908                         | 12            | 2/1/2020               |                                                        | 659                | -                   | 56       | 62.2              | 1,106              | 1,106               |
| 3/1/2020               | 67                | 128                | 695                         | 12            | 3/1/2020               |                                                        | 1,151              | -                   | 57       | 61.9              | 1,103              | 1,102               |
| 4/1/2020               | 92                | 139                | 840                         | 12            | 4/1/2020               |                                                        | 1,154              | 1,172               | 58       | 61.6              | 1,101              | 1,099               |
| 5/1/2020               | 71                | 179                | 780                         | 12            | 5/1/2020               |                                                        | 1,264              |                     | 59       | 61.3              | 1,098              | 1,095               |
| 6/1/2020               | 85                | 171                | 824                         | 12            | 6/1/2020               |                                                        | 1,191              |                     | 60       | 61.0              | 1,095              | 1,092               |
| 7/1/2020               | 92                | 178                | 981                         | 12            | 7/1/2020               |                                                        | 1,247              |                     |          |                   |                    |                     |
| 8/1/2020               | 81                | 228                | 1,016                       | 12            | 8/1/2020               |                                                        | 1,226              |                     |          |                   |                    |                     |
| 9/1/2020               | 106               | 261                | 1,212                       | 12            | 9/1/2020               |                                                        | 1,131              |                     |          |                   |                    |                     |
| 10/1/2020<br>11/1/2020 | 76<br>122         | 144<br>130         | 628<br>1,460                | 12<br>11      | 10/1/2020<br>11/1/2020 |                                                        | 1,030<br>1,201     |                     |          |                   |                    |                     |
| 12/1/2020              | 132               | 187                | 1,442                       | 10            | 12/1/2020              |                                                        | 1,201              |                     |          |                   |                    |                     |