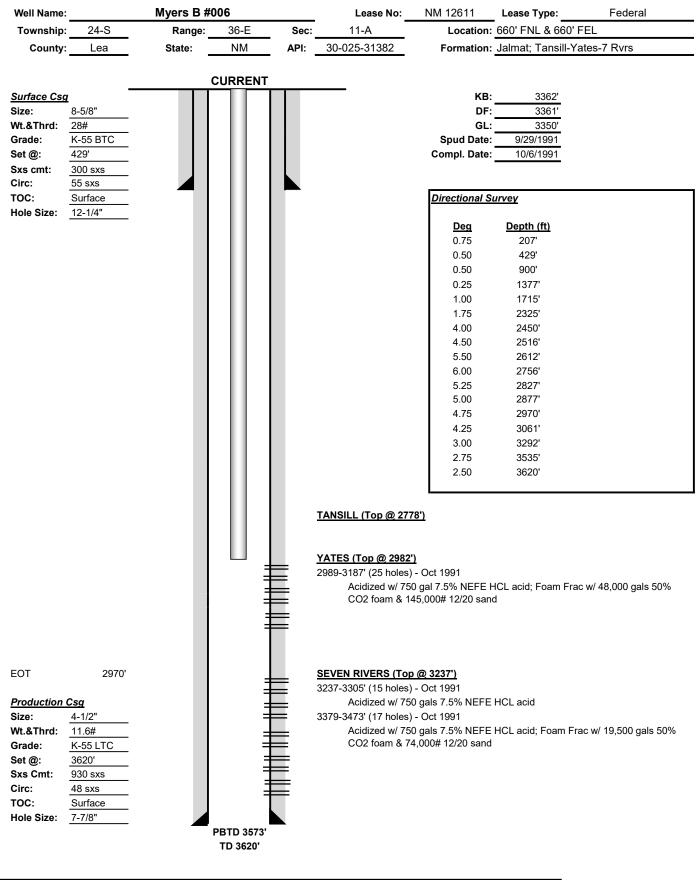

Form C-107A

Revised August 1, 2011

APPLICATION FOR DOWNHOLE COMMINGLING

| WER ZO    | ONE    |
|-----------|--------|
| nglie Mo  | uttix  |
| 37240     |        |
| 514' – T  | BD     |
| rtificial | Lift   |
|           |        |
|           |        |
| (PI / 1.3 | 14 BTU |
| New Zoi   | ne     |
| ee Attac  | hed    |
|           |        |
|           |        |
| (         | Gas    |
| %         | 16 %   |
|           |        |
| /esX_     | No     |
|           |        |

| perator                                                                                                                                                                                                                          |                                                                                                     | Address                                            | C 2/E                                                  | 14    |                      | Lea          |  |
|----------------------------------------------------------------------------------------------------------------------------------------------------------------------------------------------------------------------------------|-----------------------------------------------------------------------------------------------------|----------------------------------------------------|--------------------------------------------------------|-------|----------------------|--------------|--|
| lyers B                                                                                                                                                                                                                          | 6                                                                                                   | A-11-24                                            | S-36E                                                  |       |                      |              |  |
| ease                                                                                                                                                                                                                             | Well No. Un<br>326397                                                                               | nit Letter-Secti                                   | on-Township-Range                                      | X     | Cou                  | nty          |  |
| 329326<br>GRID No Property Cod                                                                                                                                                                                                   | e API No                                                                                            |                                                    | Lease T                                                |       |                      | ateFee       |  |
| DATA ELEMENT                                                                                                                                                                                                                     | UPPER ZONE                                                                                          |                                                    | INTERMEDIATE Z                                         | CONE  | LOWER                | ZONE         |  |
| Pool Name                                                                                                                                                                                                                        | Jalmat                                                                                              |                                                    |                                                        |       | Langlie .            | Mattix       |  |
| Pool Code                                                                                                                                                                                                                        | 79240                                                                                               |                                                    |                                                        |       | 3724                 | 40           |  |
| Top and Bottom of Pay Section (Perforated or Open-Hole Interval)                                                                                                                                                                 | 2,990 – 3,472                                                                                       | ,                                                  |                                                        |       | 3,514' -             | - TBD        |  |
| Method of Production<br>(Flowing or Artificial Lift)                                                                                                                                                                             | Artificial Life                                                                                     | t                                                  |                                                        |       | Artifici             | al Lift      |  |
| Bottomhole Pressure (Note: Pressure data will not be required if the bottom perforation in the lower zone is within 150% of the depth of the top perforation in the upper zone)                                                  |                                                                                                     |                                                    |                                                        |       |                      |              |  |
| Oil Gravity or Gas BTU<br>(Degree API or Gas BTU)                                                                                                                                                                                | 35.0 API / 1.314                                                                                    | BTU                                                |                                                        |       | 35.0 API / 1.314 BTU |              |  |
| Producing, Shut-In or<br>New Zone                                                                                                                                                                                                | Producing                                                                                           |                                                    |                                                        |       | New 2                | Zone         |  |
| Date and Oil/Gas/Water Rates of Last Production. (Note: For new zones with no production history, applicant shall be required to attach production                                                                               | See Attached Date:                                                                                  |                                                    | Pate:                                                  |       | See Att              | ached        |  |
| estimates and supporting data.)                                                                                                                                                                                                  | Rates:                                                                                              | R                                                  | ates:                                                  |       | Rates:               |              |  |
| Fixed Allocation Percentage (Note: If allocation is based upon something other                                                                                                                                                   | Oil Gas                                                                                             | s C                                                | Oil Gas                                                |       | Oil                  | Gas          |  |
| than current or past production, supporting data or explanation will be required.)                                                                                                                                               | 0 % 8.                                                                                              | 4 %                                                | %                                                      | %     | 100 %                | 16 %         |  |
|                                                                                                                                                                                                                                  | AI                                                                                                  | DDITIONA                                           | L DATA                                                 |       |                      |              |  |
| Are all working, royalty and overriding f not, have all working, royalty and ov                                                                                                                                                  | royalty interests identical                                                                         | l in all comm                                      | ingled zones?<br>notified by certified mail            | ?     | YesYes               | X No<br>No   |  |
| Are all produced fluids from all commi                                                                                                                                                                                           | ngled zones compatible v                                                                            | with each other                                    | er?                                                    |       | Yes                  | X_ No        |  |
| Will commingling decrease the value of                                                                                                                                                                                           | f production?                                                                                       |                                                    |                                                        |       | Yes                  | No_ <i>]</i> |  |
| If this well is on, or communitized with<br>or the United States Bureau of Land M                                                                                                                                                | n, state or federal lands, h<br>anagement been notified                                             | as either the o                                    | Commissioner of Public this application?               | Lands | Yes                  | X_ No        |  |
| NMOCD Reference Case No. applicab                                                                                                                                                                                                | le to this well:                                                                                    |                                                    |                                                        |       | _                    |              |  |
| Attachments:  C-102 for each zone to be comming Production curve for each zone for For zones with no production histor Data to support allocation method Notification list of working, royalt Any additional statements, data or | at least one year. (If not<br>ry, estimated production<br>or formula.<br>y and overriding royalty i | available, att<br>rates and sup<br>interests for u | ach explanation.) porting data. ncommon interest cases |       |                      |              |  |