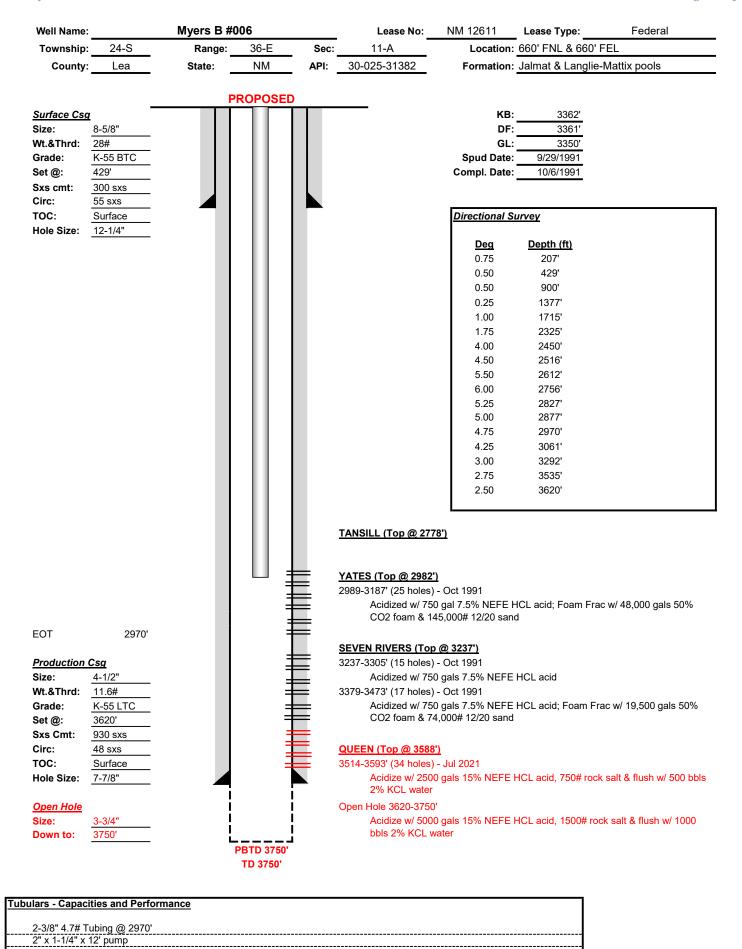

Form C-107A

Revised August 1, 2011

APPLICATION FOR DOWNHOLE COMMINGLING

| WER ZO    | ONE    |
|-----------|--------|
| nglie Mo  | uttix  |
| 37240     |        |
| 514' – T  | BD     |
| rtificial | Lift   |
|           |        |
|           |        |
| (PI / 1.3 | 14 BTU |
| New Zoi   | ne     |
| ee Attac  | hed    |
|           |        |
|           |        |
| (         | Gas    |
| %         | 16 %   |
|           |        |
| /esX_     | No     |
|           |        |

| perator                                                                                                                                                                                                                          |                                                                                                     | Address                                            | C 2/E                                                  | 14    |                      | Lea          |  |
|----------------------------------------------------------------------------------------------------------------------------------------------------------------------------------------------------------------------------------|-----------------------------------------------------------------------------------------------------|----------------------------------------------------|--------------------------------------------------------|-------|----------------------|--------------|--|
| lyers B                                                                                                                                                                                                                          | 6                                                                                                   | A-11-24                                            | S-36E                                                  |       |                      |              |  |
| ease                                                                                                                                                                                                                             | Well No. Un<br>326397                                                                               | nit Letter-Secti                                   | on-Township-Range                                      | X     | Cou                  | nty          |  |
| 329326<br>GRID No Property Cod                                                                                                                                                                                                   | e API No                                                                                            |                                                    | Lease T                                                |       |                      | ateFee       |  |
| DATA ELEMENT                                                                                                                                                                                                                     | UPPER ZONE                                                                                          |                                                    | INTERMEDIATE Z                                         | CONE  | LOWER                | ZONE         |  |
| Pool Name                                                                                                                                                                                                                        | Jalmat                                                                                              |                                                    |                                                        |       | Langlie .            | Mattix       |  |
| Pool Code                                                                                                                                                                                                                        | 79240                                                                                               |                                                    |                                                        |       | 3724                 | 40           |  |
| Top and Bottom of Pay Section (Perforated or Open-Hole Interval)                                                                                                                                                                 | 2,990 – 3,472                                                                                       | ,                                                  |                                                        |       | 3,514' -             | - TBD        |  |
| Method of Production<br>(Flowing or Artificial Lift)                                                                                                                                                                             | Artificial Life                                                                                     | t                                                  |                                                        |       | Artifici             | al Lift      |  |
| Bottomhole Pressure (Note: Pressure data will not be required if the bottom perforation in the lower zone is within 150% of the depth of the top perforation in the upper zone)                                                  |                                                                                                     |                                                    |                                                        |       |                      |              |  |
| Oil Gravity or Gas BTU<br>(Degree API or Gas BTU)                                                                                                                                                                                | 35.0 API / 1.314                                                                                    | BTU                                                |                                                        |       | 35.0 API / 1.314 BTU |              |  |
| Producing, Shut-In or<br>New Zone                                                                                                                                                                                                | Producing                                                                                           |                                                    |                                                        |       | New 2                | Zone         |  |
| Date and Oil/Gas/Water Rates of Last Production. (Note: For new zones with no production history, applicant shall be required to attach production                                                                               | See Attached Date:                                                                                  |                                                    | Pate:                                                  |       | See Att              | ached        |  |
| estimates and supporting data.)                                                                                                                                                                                                  | Rates:                                                                                              | R                                                  | ates:                                                  |       | Rates:               |              |  |
| Fixed Allocation Percentage (Note: If allocation is based upon something other                                                                                                                                                   | Oil Gas                                                                                             | s C                                                | Oil Gas                                                |       | Oil                  | Gas          |  |
| than current or past production, supporting data or explanation will be required.)                                                                                                                                               | 0 % 8.                                                                                              | 4 %                                                | %                                                      | %     | 100 %                | 16 %         |  |
|                                                                                                                                                                                                                                  | AI                                                                                                  | DDITIONA                                           | L DATA                                                 |       |                      |              |  |
| Are all working, royalty and overriding f not, have all working, royalty and ov                                                                                                                                                  | royalty interests identical                                                                         | l in all comm                                      | ingled zones?<br>notified by certified mail            | ?     | YesYes               | X No<br>No   |  |
| Are all produced fluids from all commi                                                                                                                                                                                           | ngled zones compatible v                                                                            | with each other                                    | er?                                                    |       | Yes                  | X_ No        |  |
| Will commingling decrease the value of                                                                                                                                                                                           | f production?                                                                                       |                                                    |                                                        |       | Yes                  | No_ <i>]</i> |  |
| If this well is on, or communitized with<br>or the United States Bureau of Land M                                                                                                                                                | n, state or federal lands, h<br>anagement been notified                                             | as either the o                                    | Commissioner of Public this application?               | Lands | Yes                  | X_ No        |  |
| NMOCD Reference Case No. applicab                                                                                                                                                                                                | le to this well:                                                                                    |                                                    |                                                        |       | _                    |              |  |
| Attachments:  C-102 for each zone to be comming Production curve for each zone for For zones with no production histor Data to support allocation method Notification list of working, royalt Any additional statements, data or | at least one year. (If not<br>ry, estimated production<br>or formula.<br>y and overriding royalty i | available, att<br>rates and sup<br>interests for u | ach explanation.) porting data. ncommon interest cases |       |                      |              |  |

Myers B #6 is currently open to the Yates-Seven Rivers interval, which translates to the JALMAT; TAN-YATES-7 RVRS [Pool ID: 79240]. The production curve for this interval is shown in Exhibit A. To develop a forecast for this zone, a decline curve was utilized based on the aforementioned historical production.

The zone that does not have production history in the Myers B #6 is the Seven Rivers-Queen, which translates to the LANGLIE MATTIX; 7 RVRS-Q-GRAYBURG [Pool ID: 37240]. To develop a forecast for this zone, fifteen (15) surrounding wells with production history from the Seven Rivers-Queen were used as an offset to prove up hole potential in the Myers B #6 by taking the historical average of the oil, gas, and water production. The resulting historical average production curve for this interval is shown in Exhibit B. From there, a decline curve was utilized based on the aforementioned historical production.

Overall, the forecast for the proposed downhole commingled production was formed by combining the forecasts for both zones, as shown in the Synthetic Decline Curve column of Exhibit C. This forecast for the Myers B #6 proved that an IP of 2.7 BOPD and 41.8 MCFPD is the expected total, and of that, 2.7 BOPD and 6.8 MCFPD will come from the Seven Rivers-Queen zone. The Yates-Seven Rivers is projected to yield 0.0 BOPD and 35.0 MCFPD with the additional intervals that will be opened up. This information along with the percentage allocation across the zones is shown in Exhibit D.