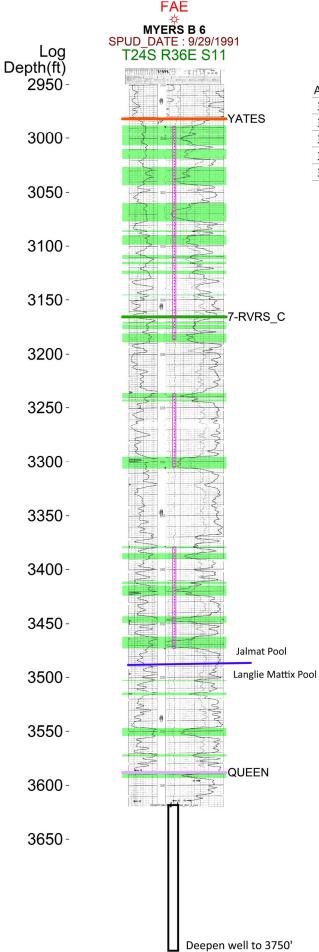

Form C-107A

Revised August 1, 2011

APPLICATION FOR DOWNHOLE COMMINGLING

| WER ZO    | ONE    |
|-----------|--------|
| nglie Mo  | uttix  |
| 37240     |        |
| 514' – T  | BD     |
| rtificial | Lift   |
|           |        |
|           |        |
| (PI / 1.3 | 14 BTU |
| New Zoi   | ne     |
| ee Attac  | hed    |
|           |        |
|           |        |
| (         | Gas    |
| %         | 16 %   |
|           |        |
| /esX_     | No     |
|           |        |

| perator                                                                                                                                                                                                                          |                                                                                                     | Address                                            | C 2/E                                                  | 14    |                      | Lea          |  |
|----------------------------------------------------------------------------------------------------------------------------------------------------------------------------------------------------------------------------------|-----------------------------------------------------------------------------------------------------|----------------------------------------------------|--------------------------------------------------------|-------|----------------------|--------------|--|
| lyers B                                                                                                                                                                                                                          | 6                                                                                                   | A-11-24                                            | S-36E                                                  |       |                      |              |  |
| ease                                                                                                                                                                                                                             | Well No. Un<br>326397                                                                               | nit Letter-Secti                                   | on-Township-Range                                      | X     | Cou                  | nty          |  |
| 329326<br>GRID No Property Cod                                                                                                                                                                                                   | e API No                                                                                            |                                                    | Lease T                                                |       |                      | ateFee       |  |
| DATA ELEMENT                                                                                                                                                                                                                     | UPPER ZONE                                                                                          |                                                    | INTERMEDIATE Z                                         | CONE  | LOWER                | ZONE         |  |
| Pool Name                                                                                                                                                                                                                        | Jalmat                                                                                              |                                                    |                                                        |       | Langlie .            | Mattix       |  |
| Pool Code                                                                                                                                                                                                                        | 79240                                                                                               |                                                    |                                                        |       | 3724                 | 40           |  |
| Top and Bottom of Pay Section (Perforated or Open-Hole Interval)                                                                                                                                                                 | 2,990 – 3,472                                                                                       | ,                                                  |                                                        |       | 3,514' -             | - TBD        |  |
| Method of Production<br>(Flowing or Artificial Lift)                                                                                                                                                                             | Artificial Life                                                                                     | t                                                  |                                                        |       | Artifici             | al Lift      |  |
| Bottomhole Pressure (Note: Pressure data will not be required if the bottom perforation in the lower zone is within 150% of the depth of the top perforation in the upper zone)                                                  |                                                                                                     |                                                    |                                                        |       |                      |              |  |
| Oil Gravity or Gas BTU<br>(Degree API or Gas BTU)                                                                                                                                                                                | 35.0 API / 1.314                                                                                    | BTU                                                |                                                        |       | 35.0 API / 1.314 BTU |              |  |
| Producing, Shut-In or<br>New Zone                                                                                                                                                                                                | Producing                                                                                           |                                                    |                                                        |       | New 2                | Zone         |  |
| Date and Oil/Gas/Water Rates of Last Production. (Note: For new zones with no production history, applicant shall be required to attach production                                                                               | See Attached Date:                                                                                  |                                                    | Pate:                                                  |       | See Att              | ached        |  |
| estimates and supporting data.)                                                                                                                                                                                                  | Rates:                                                                                              | R                                                  | ates:                                                  |       | Rates:               |              |  |
| Fixed Allocation Percentage (Note: If allocation is based upon something other                                                                                                                                                   | Oil Gas                                                                                             | s C                                                | Oil Gas                                                |       | Oil                  | Gas          |  |
| than current or past production, supporting data or explanation will be required.)                                                                                                                                               | 0 % 8.                                                                                              | 4 %                                                | %                                                      | %     | 100 %                | 16 %         |  |
|                                                                                                                                                                                                                                  | AI                                                                                                  | DDITIONA                                           | L DATA                                                 |       |                      |              |  |
| Are all working, royalty and overriding f not, have all working, royalty and ov                                                                                                                                                  | royalty interests identical                                                                         | l in all comm                                      | ingled zones?<br>notified by certified mail            | ?     | YesYes               | X No<br>No   |  |
| Are all produced fluids from all commi                                                                                                                                                                                           | ngled zones compatible v                                                                            | with each other                                    | er?                                                    |       | Yes                  | X_ No        |  |
| Will commingling decrease the value of                                                                                                                                                                                           | f production?                                                                                       |                                                    |                                                        |       | Yes                  | No_ <i>]</i> |  |
| If this well is on, or communitized with<br>or the United States Bureau of Land M                                                                                                                                                | n, state or federal lands, h<br>anagement been notified                                             | as either the o                                    | Commissioner of Public this application?               | Lands | Yes                  | X_ No        |  |
| NMOCD Reference Case No. applicab                                                                                                                                                                                                | le to this well:                                                                                    |                                                    |                                                        |       | _                    |              |  |
| Attachments:  C-102 for each zone to be comming Production curve for each zone for For zones with no production histor Data to support allocation method Notification list of working, royalt Any additional statements, data or | at least one year. (If not<br>ry, estimated production<br>or formula.<br>y and overriding royalty i | available, att<br>rates and sup<br>interests for u | ach explanation.) porting data. ncommon interest cases |       |                      |              |  |

| API            | SOURCE | PERF TYPE | TOP PERF  | BTM PERF  |
|----------------|--------|-----------|-----------|-----------|
| 30025313820000 | CJH    | PROPOSED  | 3514      | 3517      |
| 30025313820000 | CJH    | PROPOSED  | 3547      | 3555      |
| 30025313820000 | CJH    | PROPOSED  | 3570      | 3573      |
| 30025313820000 | CJH    | PROPOSED  | 3590      | 3593      |
| 30025313820000 | CJH    | PROPOSED  | Queen TBD | Queen TBD |