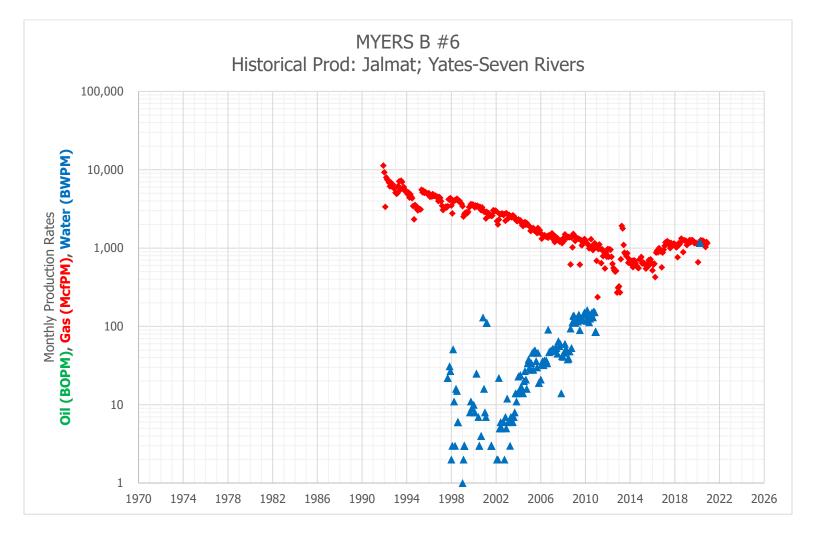

Myers B #6 is currently open to the Yates-Seven Rivers interval, which translates to the JALMAT; TAN-YATES-7 RVRS [Pool ID: 79240]. The production curve for this interval is shown in Exhibit A. To develop a forecast for this zone, a decline curve was utilized based on the aforementioned historical production.

Overall, the forecast for the proposed downhole commingled production was formed by combining the forecasts for both zones, as shown in the Synthetic Decline Curve column of Exhibit C. This forecast for the Myers B #6 proved that an IP of 2.7 BOPD and 41.8 MCFPD is the expected total, and of that, 2.7 BOPD and 6.8 MCFPD will come from the Seven Rivers-Queen zone. The Yates-Seven Rivers is projected to yield 0.0 BOPD and 35.0 MCFPD with the additional intervals that will be opened up. This information along with the percentage allocation across the zones is shown in Exhibit D.

## **Exhibit C – Historical Production and Decline Curve**

|                        |                   | g Wells Aver       | raged Rates<br>en Rivers-Qu | een           | Historica              | MYERS B #6 Historical Prod: Jalmat; Yates-Seven Rivers |                    |                     |          | Synthetic D       | ecline Curv        | e                   |
|------------------------|-------------------|--------------------|-----------------------------|---------------|------------------------|--------------------------------------------------------|--------------------|---------------------|----------|-------------------|--------------------|---------------------|
| Date                   | Avg Oil<br>(BOPM) | Avg Gas<br>(McfPM) | Avg Water<br>(BWPM)         | Well<br>Count | Date                   | Avg Oil<br>(BOPM)                                      | Avg Gas<br>(McfPM) | Avg Water<br>(BWPM) | Month    | Avg Oil<br>(BOPM) | Avg Gas<br>(McfPM) | Avg Water<br>(BWPM) |
| 7/1/2015               | (BOPIVI)<br>47    | (101017101)        | 1,700                       | 15            | 7/1/2015               | (BOPIVI)                                               | 626                | (DVVPIVI)           | 1        | 80.9              | 1,269              | 1,326               |
| 8/1/2015               | 66                | 107                | 2,008                       | 15            | 8/1/2015               |                                                        | 578                |                     | 2        | 80.5              | 1,266              | 1,321               |
| 9/1/2015               | 51                | 113                | 1,719                       | 15            | 9/1/2015               |                                                        | 700                |                     | 3        | 80.2              | 1,263              | 1,317               |
| 10/1/2015              | 89                | 156                | 1,891                       | 15            | 10/1/2015              |                                                        | 619                |                     | 4        | 79.8              | 1,260              | 1,313               |
| 11/1/2015              | 80                | 168                | 1,792                       | 15            | 11/1/2015              |                                                        | 718                |                     | 5        | 79.4              | 1,257              | 1,308               |
| 12/1/2015              | 62                | 177                | 1,753                       | 13            | 12/1/2015              |                                                        | 656                |                     | 6        | 79.0              | 1,254              | 1,304               |
| 1/1/2016<br>2/1/2016   | 71<br>69          | 127<br>125         | 1,685                       | 13<br>13      | 1/1/2016<br>2/1/2016   |                                                        | 519                |                     | 7        | 78.6<br>78.3      | 1,250              | 1,300               |
| 3/1/2016               | 87                | 230                | 1,630<br>1,930              | 13            | 3/1/2016               |                                                        | 613<br>631         |                     | 9        | 77.9              | 1,247<br>1,244     | 1,295<br>1,291      |
| 4/1/2016               | 80                | 222                | 1,671                       | 13            | 4/1/2016               |                                                        | 425                |                     | 10       | 77.5              | 1,241              | 1,287               |
| 5/1/2016               | 77                | 219                | 1,616                       | 13            | 5/1/2016               |                                                        | 873                |                     | 11       | 77.1              | 1,238              | 1,283               |
| 6/1/2016               | 71                | 229                | 1,358                       | 13            | 6/1/2016               |                                                        | 929                |                     | 12       | 76.8              | 1,235              | 1,278               |
| 7/1/2016               | 65                | 353                | 1,342                       | 13            | 7/1/2016               |                                                        | 882                |                     | 13       | 76.4              | 1,232              | 1,274               |
| 8/1/2016               | 76                | 438                | 1,381                       | 13            | 8/1/2016               |                                                        | 997                |                     | 14       | 76.0              | 1,229              | 1,270               |
| 9/1/2016               | 77<br>68          | 148                | 1,285<br>1,271              | 13<br>13      | 9/1/2016               |                                                        | 939<br>902         |                     | 15<br>16 | 75.7<br>75.3      | 1,226              | 1,266               |
| 10/1/2016<br>11/1/2016 | 63                | 157<br>144         | 1,271                       | 13            | 10/1/2016<br>11/1/2016 |                                                        | 567                |                     | 17       | 75.3              | 1,223<br>1,220     | 1,262<br>1,258      |
| 12/1/2016              | 58                | 108                | 1,394                       | 13            | 12/1/2016              |                                                        | 876                |                     | 18       | 74.6              | 1,220              | 1,253               |
| 1/1/2017               | 65                | 226                | 1,277                       | 12            | 1/1/2017               |                                                        | 953                |                     | 19       | 74.2              | 1,213              | 1,249               |
| 2/1/2017               | 66                | 220                | 1,213                       | 12            | 2/1/2017               |                                                        | 1,064              |                     | 20       | 73.9              | 1,210              | 1,245               |
| 3/1/2017               | 63                | 312                | 1,252                       | 12            | 3/1/2017               |                                                        | 1,183              |                     | 21       | 73.5              | 1,207              | 1,241               |
| 4/1/2017               | 65                | 439                | 1,277                       | 12            | 4/1/2017               |                                                        | 1,113              |                     | 22       | 73.2              | 1,204              | 1,237               |
| 5/1/2017               | 67                | 192                | 1,313                       | 12            | 5/1/2017               |                                                        | 1,229              |                     | 23       | 72.8              | 1,201              | 1,233               |
| 6/1/2017               | 61                | 146                | 1,161                       | 12            | 6/1/2017<br>7/1/2017   |                                                        | 1,132              |                     | 24       | 72.5              | 1,198              | 1,229               |
| 7/1/2017<br>8/1/2017   | 71<br>75          | 133<br>118         | 1,143<br>1,221              | 12<br>12      | 8/1/2017               |                                                        | 1,169<br>999       |                     | 25<br>26 | 72.1<br>71.8      | 1,195<br>1,192     | 1,225<br>1,221      |
| 9/1/2017               | 61                | 141                | 1,221                       | 12            | 9/1/2017               |                                                        | 1,164              |                     | 27       | 71.8              | 1,132              | 1,221               |
| 10/1/2017              | 76                | 202                | 966                         | 12            | 10/1/2017              |                                                        | 1,120              |                     | 28       | 71.1              | 1,186              | 1,213               |
| 11/1/2017              | 74                | 202                | 1,034                       | 12            | 11/1/2017              |                                                        | 1,106              |                     | 29       | 70.8              | 1,183              | 1,209               |
| 12/1/2017              | 68                | 173                | 1,309                       | 12            | 12/1/2017              |                                                        | 1,143              |                     | 30       | 70.4              | 1,181              | 1,205               |
| 1/1/2018               | 58                | 67                 | 1,099                       | 13            | 1/1/2018               |                                                        | 1,123              |                     | 31       | 70.1              | 1,178              | 1,201               |
| 2/1/2018               | 72                | 100                | 1,035                       | 13            | 2/1/2018               |                                                        | 1,038              |                     | 32       | 69.8              | 1,175              | 1,197               |
| 3/1/2018               | 80                | 176                | 1,042                       | 13            | 3/1/2018               |                                                        | 1,022              |                     | 33       | 69.4              | 1,172              | 1,193               |
| 4/1/2018<br>5/1/2018   | 90                | 157<br>172         | 974<br>1,706                | 13<br>13      | 4/1/2018<br>5/1/2018   |                                                        | 763<br>1,149       |                     | 34<br>35 | 69.1<br>68.8      | 1,169<br>1,166     | 1,189<br>1,185      |
| 6/1/2018               | 86                | 168                | 1,829                       | 13            | 6/1/2018               |                                                        | 1,113              |                     | 36       | 68.4              | 1,163              | 1,181               |
| 7/1/2018               | 69                | 157                | 1,801                       | 13            | 7/1/2018               |                                                        | 1,172              |                     | 37       | 68.1              | 1,160              | 1,177               |
| 8/1/2018               | 88                | 212                | 1,746                       | 13            | 8/1/2018               |                                                        | 1,323              |                     | 38       | 67.8              | 1,157              | 1,174               |
| 9/1/2018               | 80                | 221                | 1,807                       | 13            | 9/1/2018               |                                                        | 1,275              |                     | 39       | 67.5              | 1,154              | 1,170               |
| 10/1/2018              | 77                | 197                | 2,088                       | 13            | 10/1/2018              |                                                        | 889                |                     | 40       | 67.1              | 1,151              | 1,166               |
| 11/1/2018              | 82                | 329                | 2,009                       | 13            | 11/1/2018              |                                                        | 1,263              |                     | 41       | 66.8              | 1,149              | 1,162               |
| 12/1/2018              | 77                | 231                | 1,757                       | 13            | 12/1/2018              |                                                        | 1,243              |                     | 42       | 66.5              | 1,146              | 1,158               |
| 1/1/2019<br>2/1/2019   | 95<br>80          | 315                | 1,060                       | 12<br>12      | 1/1/2019               |                                                        | 1,231              |                     | 43<br>44 | 66.2              | 1,143              | 1,154               |
| 3/1/2019               | 97                | 267<br>387         | 1,135<br>1,133              | 12            | 2/1/2019<br>3/1/2019   |                                                        | 1,089<br>1,173     |                     | 44       | 65.9<br>65.5      | 1,140<br>1,137     | 1,151<br>1,147      |
| 4/1/2019               | 107               | 287                | 1,133                       | 12            | 4/1/2019               |                                                        | 1,223              |                     | 45       | 65.2              | 1,134              | 1,143               |
| 5/1/2019               | 94                | 200                | 1,425                       | 12            | 5/1/2019               |                                                        | 1,268              |                     | 47       | 64.9              | 1,131              | 1,139               |
| 6/1/2019               | 98                | 201                | 1,417                       | 12            | 6/1/2019               |                                                        | 1,182              |                     | 48       | 64.6              | 1,129              | 1,136               |
| 7/1/2019               | 97                | 260                | 1,347                       | 12            | 7/1/2019               |                                                        | 1,256              |                     | 49       | 64.3              | 1,126              | 1,132               |
| 8/1/2019               | 111               | 266                | 1,564                       | 12            | 8/1/2019               |                                                        | 1,264              |                     | 50       | 64.0              | 1,123              | 1,128               |
| 9/1/2019               | 103               | 258                | 1,405                       | 12            | 9/1/2019               |                                                        | 1,220              |                     | 51       | 63.7              | 1,120              | 1,124               |
| 10/1/2019              | 99                | 188                | 1,358                       | 12            | 10/1/2019              |                                                        | 1,157              |                     | 52       | 63.4              | 1,117              | 1,121               |
| 11/1/2019<br>12/1/2019 | 101<br>100        | 131<br>194         | 1,190<br>1,183              | 12<br>12      | 11/1/2019<br>12/1/2019 |                                                        | 1,165<br>1,158     |                     | 53<br>54 | 63.1<br>62.8      | 1,115<br>1,112     | 1,117<br>1,113      |
| 1/1/2020               | 83                | 215                | 1,183                       | 12            | 1/1/2020               |                                                        | 1,158              | -                   | 55       | 62.5              | 1,112              | 1,113               |
| 2/1/2020               | 64                | 234                | 908                         | 12            | 2/1/2020               |                                                        | 659                | -                   | 56       | 62.2              | 1,106              | 1,106               |
| 3/1/2020               | 67                | 128                | 695                         | 12            | 3/1/2020               |                                                        | 1,151              | -                   | 57       | 61.9              | 1,103              | 1,102               |
| 4/1/2020               | 92                | 139                | 840                         | 12            | 4/1/2020               |                                                        | 1,154              | 1,172               | 58       | 61.6              | 1,101              | 1,099               |
| 5/1/2020               | 71                | 179                | 780                         | 12            | 5/1/2020               |                                                        | 1,264              |                     | 59       | 61.3              | 1,098              | 1,095               |
| 6/1/2020               | 85                | 171                | 824                         | 12            | 6/1/2020               |                                                        | 1,191              |                     | 60       | 61.0              | 1,095              | 1,092               |
| 7/1/2020               | 92                | 178                | 981                         | 12            | 7/1/2020               |                                                        | 1,247              |                     |          |                   |                    |                     |
| 8/1/2020               | 81                | 228                | 1,016                       | 12            | 8/1/2020               |                                                        | 1,226              |                     |          |                   |                    |                     |
| 9/1/2020               | 106               | 261                | 1,212                       | 12            | 9/1/2020               |                                                        | 1,131              |                     |          |                   |                    |                     |
| 10/1/2020<br>11/1/2020 | 76<br>122         | 144<br>130         | 628<br>1,460                | 12<br>11      | 10/1/2020<br>11/1/2020 |                                                        | 1,030<br>1,201     |                     |          |                   |                    |                     |
| 12/1/2020              | 132               | 187                | 1,442                       | 10            | 12/1/2020              |                                                        | 1,201              |                     |          |                   |                    |                     |