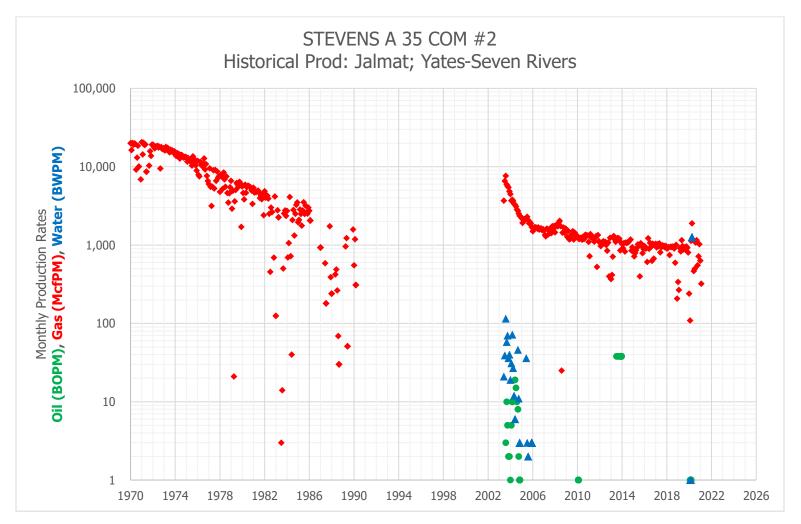

Stevens A 35 Com #2 is currently open to the Yates-Seven Rivers interval, which translates to the JALMAT; TAN-YATES-7 RVRS [Pool ID: 79240]. The production curve for this interval is shown in Exhibit A. To develop a forecast for this zone, a decline curve was utilized based on the aforementioned historical production.

Overall, the forecast for the proposed downhole commingled production was formed by combining the forecasts for both zones, as shown in the Synthetic Decline Curve column of Exhibit C. This forecast proved that an IP of 2.3 BOPD and 37.5 MCFPD is the expected total, and of that, 2.3 BOPD and 9.3 MCFPD will come from the Seven Rivers-Queen zone. The Yates-Seven Rivers is projected to yield 0.0 BOPD and 28.2 MCFPD with the additional intervals that will be opened up. This information along with the percentage allocation across the zones is shown in Exhibit D.

#### Exhibit A – Historical and Forecast Production in the Current Zone