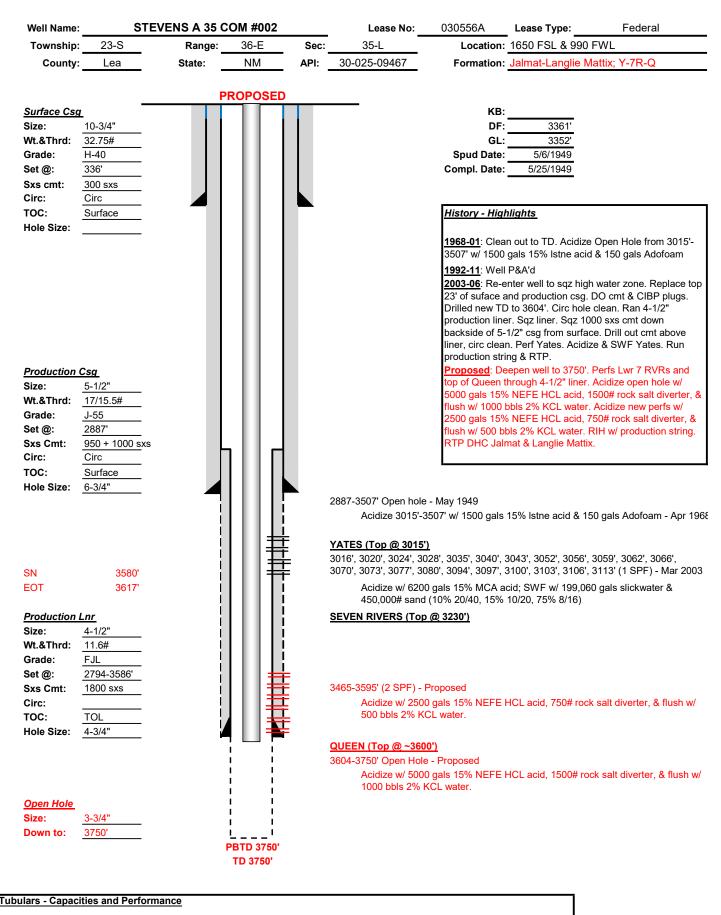

### 11757 Katy Fwy. Ste. 1000, Houston, TX 77079

| Operator<br>Stevens A 35 Con | 1             | AddressLea2L-35-23S-36ELeaWell No.Unit Letter-Section-Township-Range<br>326913County32691330-025-09467XdeAPI No.Lease Type:FederalStateFee |          |                         |                 |           |        |     |
|------------------------------|---------------|--------------------------------------------------------------------------------------------------------------------------------------------|----------|-------------------------|-----------------|-----------|--------|-----|
| Lease                        |               | Well No.                                                                                                                                   | Unit     | Letter-Section-Township | Range           |           | County |     |
| 3293                         | 26            | 326913                                                                                                                                     |          | 30-025-09467            |                 | X         |        |     |
| OGRID No.                    | Property Code | e                                                                                                                                          | _ API No |                         | _ Lease Type: _ | Federal _ | State  | Fee |

| DATA ELEMENT                                                                                                                                                                                   | UPPER ZONE                      | INTERMEDIATE ZONE | LOWER ZONE                      |
|------------------------------------------------------------------------------------------------------------------------------------------------------------------------------------------------|---------------------------------|-------------------|---------------------------------|
| Pool Name                                                                                                                                                                                      | Jalmat                          |                   | Langlie Mattix                  |
| Pool Code                                                                                                                                                                                      | 79240                           |                   | 37240                           |
| Top and Bottom of Pay Section<br>(Perforated or Open-Hole Interval)                                                                                                                            | 3,015 – 3,115'                  |                   | TBD – TBD                       |
| Method of Production<br>(Flowing or Artificial Lift)                                                                                                                                           | Artificial Lift                 |                   | Artificial Lift                 |
| Bottomhole Pressure<br>(Note: Pressure data will not be required if the bottom<br>perforation in the lower zone is within 150% of the<br>depth of the top perforation in the upper zone)       |                                 |                   |                                 |
| Oil Gravity or Gas BTU<br>(Degree API or Gas BTU)                                                                                                                                              | 35.0API / 1.376 BTU             |                   | 35.0 API / 1.376 BTU            |
| Producing, Shut-In or<br>New Zone                                                                                                                                                              | Producing                       |                   | New Zone                        |
| Date and Oil/Gas/Water Rates of<br>Last Production.<br>(Note: For new zones with no production history,<br>applicant shall be required to attach production<br>estimates and supporting data.) | See Attached<br>Date:<br>Rates: | Date:<br>Rates:   | See Attached<br>Date:<br>Rates: |
| Fixed Allocation Percentage<br>(Note: If allocation is based upon something other<br>than current or past production, supporting data or<br>explanation will be required.)                     | Oil Gas<br>0 % 75 %             | Oil Gas<br>% %    | Oil Gas<br>100 % 25 %           |