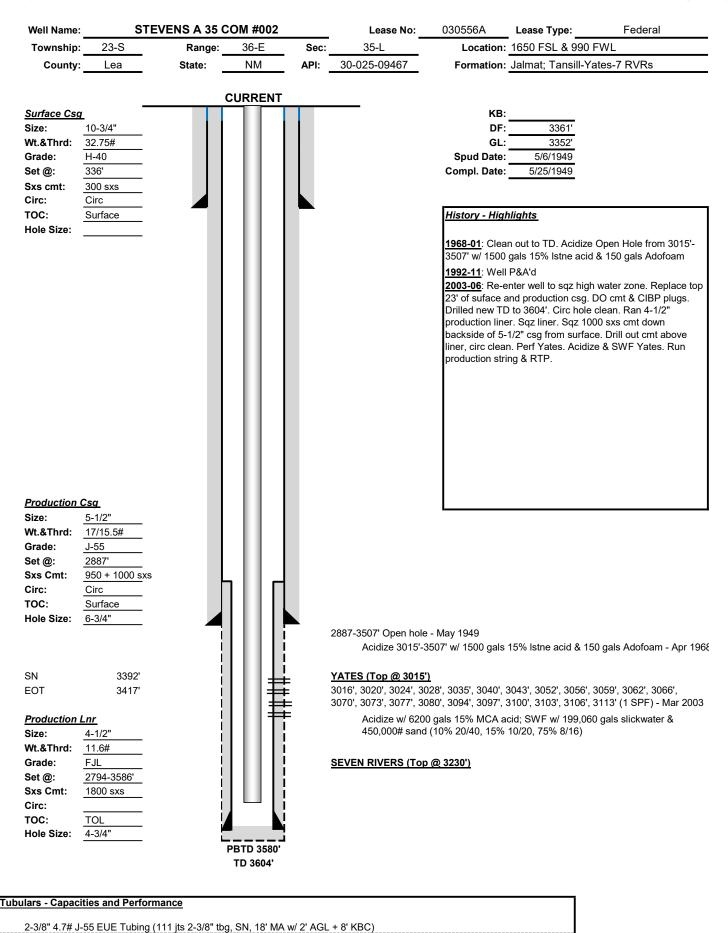

#### Received by OCD: 6/28/2021 3:18:49 PM

| 2-3/8" | 4.7# J- | 55 EUE | Tubing | (~114 jt | s 2-3/8" | tbg, SN | , 4' perf | sub, MA | w/ bull | plug) | <br> |  |
|--------|---------|--------|--------|----------|----------|---------|-----------|---------|---------|-------|------|--|
| <br>   |         |        |        |          |          |         |           |         |         |       | <br> |  |
| <br>   |         |        |        |          |          |         |           |         |         |       | <br> |  |

WBD\_Stevens A-35 COM #002\_CURRENT\_2021-11-04.xlsx

#### Received by OCD: 6/28/2021 3:18:49 PM

| 2" x 1-1/4" x 12' RHAC insert pump on 3/4" KD rod string |
|----------------------------------------------------------|
|                                                          |