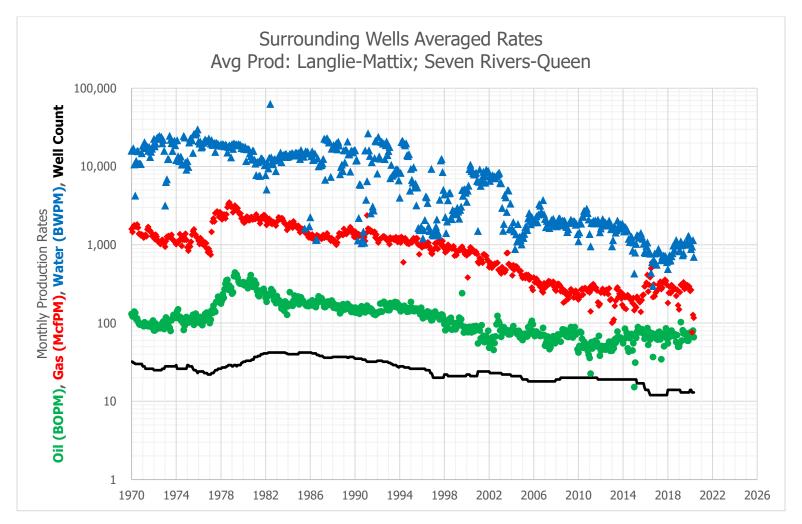

The zone that does not have production history in the Stevens A 35 Com #2 is the Seven Rivers-Queen, which translates to the LANGLIE MATTIX; 7 RVRS-Q-GRAYBURG [Pool ID: 37240]. To develop a forecast for this zone, seventeen (17) surrounding wells with production history from the Seven Rivers-Queen were used as an offset to prove up hole potential in the Stevens A 35 Com #2 by taking the historical average of the oil, gas, and water production. The resulting historical average production curve for this interval is shown in Exhibit B. From there, a decline curve was utilized based on the aforementioned historical production.

### Exhibit B – Historical Average Production in the Proposed Zone

### Exhibit C – Historical Production and Decline Curve

| Surrounding Wells Averaged Rates<br>Avg Prod: Langlie-Mattix; Seven Rivers-Queen |                   |                    |                     | Historica     |           | A 35 COM #2<br>at; Yates-Sev | ven Rivers         | Synthetic Decline Curve |       |                   |                    |                    |
|----------------------------------------------------------------------------------|-------------------|--------------------|---------------------|---------------|-----------|------------------------------|--------------------|-------------------------|-------|-------------------|--------------------|--------------------|
| Date                                                                             | Avg Oil<br>(BOPM) | Avg Gas<br>(McfPM) | Avg Water<br>(BWPM) | Well<br>Count | Date      | Avg Oil<br>(BOPM)            | Avg Gas<br>(McfPM) | Avg Water<br>(BWPM)     | Month | Avg Oil<br>(BOPM) | Avg Gas<br>(McfPM) | Avg Wate<br>(BWPM) |
| 7/1/2015                                                                         | 81                | 183                | 1,242               | 17            | 7/1/2015  |                              | 991                | (500710)                | 1     | 69.2              | 1,141              | 871                |
| 8/1/2015                                                                         | 81                | 138                | 1,242               | 17            | 8/1/2015  |                              | 399                |                         | 2     | 68.9              | 1,139              | 868                |
| 9/1/2015                                                                         | 83                | 196                | 1,411               | 17            | 9/1/2015  |                              | 1,054              |                         | 3     | 68.6              | 1,135              | 865                |
| 10/1/2015                                                                        | 75                | 226                | 1,190               | 17            | 10/1/2015 |                              | 977                |                         | 4     | 68.2              | 1,133              | 862                |
| 11/1/2015                                                                        | 75                | 220                | 1,130               | 17            | 11/1/2015 |                              | 787                |                         | 5     | 67.9              | 1,133              | 860                |
| 12/1/2015                                                                        | 63                | 223                | 807                 | 17            | 12/1/2015 |                              | 896                |                         | 6     | 67.6              | 1,130              | 857                |
| 1/1/2016                                                                         | 70                | 293                | 784                 | 13            | 1/1/2016  |                              | 971                |                         | 7     | 67.3              | 1,127              | 854                |
|                                                                                  |                   | 327                | 962                 |               |           |                              | 971                |                         | 8     | 66.9              |                    |                    |
| 2/1/2016                                                                         | 75                |                    |                     | 14            | 2/1/2016  |                              |                    |                         | -     |                   | 1,122              | 851                |
| 3/1/2016                                                                         | 86                | 410                | 1,071               | 14            | 3/1/2016  |                              | 912                |                         | 9     | 66.6              | 1,119              | 848                |
| 4/1/2016                                                                         | 53                | 252                | 838                 | 14            | 4/1/2016  |                              | 608                |                         | 10    | 66.3              | 1,116              | 846                |
| 5/1/2016                                                                         | 77                | 307                | 829                 | 13            | 5/1/2016  |                              | 1,223              |                         | 11    | 66.0              | 1,113              | 843                |
| 6/1/2016                                                                         | 61                | 382                | 769                 | 12            | 6/1/2016  |                              | 895                |                         | 12    | 65.7              | 1,110              | 840                |
| 7/1/2016                                                                         | 69                | 498                | 437                 | 12            | 7/1/2016  |                              | 1,064              |                         | 13    | 65.3              | 1,108              | 837                |
| 8/1/2016                                                                         | 74                | 595                | 600                 | 12            | 8/1/2016  |                              | 946                |                         | 14    | 65.0              | 1,105              | 834                |
| 9/1/2016                                                                         | 37                | 213                | 297                 | 12            | 9/1/2016  |                              | 629                |                         | 15    | 64.7              | 1,102              | 832                |
| 10/1/2016                                                                        | 66                | 311                | 640                 | 12            | 10/1/2016 |                              | 1,042              |                         | 16    | 64.4              | 1,099              | 829                |
| 11/1/2016                                                                        | 72                | 220                | 772                 | 12            | 11/1/2016 |                              | 673                |                         | 17    | 64.1              | 1,097              | 826                |
| 12/1/2016                                                                        | 66                | 244                | 579                 | 12            | 12/1/2016 |                              | 1,013              |                         | 18    | 63.8              | 1,094              | 824                |
| 1/1/2017                                                                         | 62                | 254                | 555                 | 12            | 1/1/2017  |                              | 1,035              |                         | 19    | 63.5              | 1,091              | 821                |
| 2/1/2017                                                                         | 61                | 266                | 822                 | 12            | 2/1/2017  |                              | 933                |                         | 20    | 63.2              | 1,088              | 818                |
| 3/1/2017                                                                         | 76                | 309                | 884                 | 12            | 3/1/2017  |                              | 1,025              |                         | 21    | 62.9              | 1,086              | 815                |
| 4/1/2017                                                                         | 70                | 305                | 821                 | 12            | 4/1/2017  |                              | 964                |                         | 21    | 62.6              | 1,083              | 813                |
| 5/1/2017                                                                         | 62                | 338                | 787                 | 12            | 5/1/2017  |                              | 1,049              |                         | 22    | 62.3              | 1,085              | 813                |
| 6/1/2017                                                                         | 34                | 270                | 632                 | 12            | 6/1/2017  |                              | 806                |                         | 23    | 62.3              | 1,080              | 810                |
|                                                                                  |                   |                    |                     |               |           |                              |                    |                         | -     |                   |                    |                    |
| 7/1/2017                                                                         | 67                | 282                | 711                 | 12            | 7/1/2017  |                              | 937                |                         | 25    | 61.7              | 1,075              | 805                |
| 8/1/2017                                                                         | 73                | 329                | 728                 | 12            | 8/1/2017  |                              | 994                |                         | 26    | 61.4              | 1,072              | 802                |
| 9/1/2017                                                                         | 50                | 335                | 644                 | 12            | 9/1/2017  |                              | 964                |                         | 27    | 61.1              | 1,070              | 799                |
| 10/1/2017                                                                        | 73                | 356                | 722                 | 12            | 10/1/2017 |                              | 978                |                         | 28    | 60.8              | 1,067              | 797                |
| 11/1/2017                                                                        | 85                | 343                | 696                 | 12            | 11/1/2017 |                              | 936                |                         | 29    | 60.5              | 1,064              | 794                |
| 12/1/2017                                                                        | 63                | 306                | 599                 | 12            | 12/1/2017 |                              | 973                |                         | 30    | 60.2              | 1,062              | 792                |
| 1/1/2018                                                                         | 55                | 180                | 490                 | 14            | 1/1/2018  |                              | 906                |                         | 31    | 59.9              | 1,059              | 789                |
| 2/1/2018                                                                         | 65                | 243                | 621                 | 14            | 2/1/2018  |                              | 911                |                         | 32    | 59.7              | 1,056              | 786                |
| 3/1/2018                                                                         | 76                | 290                | 732                 | 14            | 3/1/2018  |                              | 944                |                         | 33    | 59.4              | 1,054              | 784                |
| 4/1/2018                                                                         | 77                | 240                | 630                 | 14            | 4/1/2018  |                              | 746                |                         | 34    | 59.1              | 1,051              | 781                |
| 5/1/2018                                                                         | 80                | 306                | 713                 | 14            | 5/1/2018  |                              | 952                |                         | 35    | 58.8              | 1,048              | 779                |
| 6/1/2018                                                                         | 75                | 257                | 780                 | 14            | 6/1/2018  |                              | 943                |                         | 36    | 58.5              | 1,046              | 776                |
| 7/1/2018                                                                         | 71                | 282                | 978                 | 14            | 7/1/2018  |                              | 956                |                         | 37    | 58.2              | 1,043              | 774                |
| 8/1/2018                                                                         | 67                | 280                | 856                 | 14            | 8/1/2018  |                              | 950                |                         | 38    | 58.0              | 1,041              | 771                |
| 9/1/2018                                                                         | 71                | 273                | 1,014               | 14            | 9/1/2018  |                              | 903                |                         | 39    | 57.7              | 1,038              | 769                |
| 10/1/2018                                                                        | 57                | 2/3                | 1,148               | 14            | 10/1/2018 |                              | 505                |                         | 40    | 57.4              | 1,035              | 765                |
| 11/1/2018                                                                        | 70                | 265                | 1,140               | 14            | 11/1/2018 |                              | 1,008              |                         | 40    | 57.1              | 1,033              | 763                |
| 12/1/2018                                                                        | 50                | 168                | 974                 | 14            | 12/1/2018 |                              | 207                |                         | 42    | 56.9              | 1,030              | 761                |
| 1/1/2018                                                                         | 50                | 168                | 824                 | 14            | 1/1/2018  |                              | 339                |                         | -     | 56.6              |                    | 751                |
|                                                                                  |                   |                    |                     |               | 2/1/2019  |                              |                    |                         | 43    |                   | 1,028              |                    |
| 2/1/2019                                                                         | 56                | 248                | 840                 | 14            |           |                              | 268                |                         | 44    | 56.3              | 1,025              | 756                |
| 3/1/2019                                                                         | 103               | 307                | 1,103               | 13            | 3/1/2019  |                              | 919                |                         | 45    | 56.1              | 1,022              | 754                |
| 4/1/2019                                                                         | 60                | 303                | 984                 | 13            | 4/1/2019  |                              | 830                |                         | 46    | 55.8              | 1,020              | 751                |
| 5/1/2019                                                                         | 81                | 296                | 735                 | 13            | 5/1/2019  |                              | 1,152              |                         | 47    | 55.5              | 1,017              | 749                |
| 6/1/2019                                                                         | 74                | 331                | 778                 | 13            | 6/1/2019  |                              | 972                |                         | 48    | 55.3              | 1,015              | 746                |
| 7/1/2019                                                                         | 73                | 272                | 1,047               | 13            | 7/1/2019  |                              | 879                |                         | 49    | 55.0              | 1,012              | 744                |
| 8/1/2019                                                                         | 75                | 308                | 1,009               | 13            | 8/1/2019  |                              | 939                |                         | 50    | 54.7              | 1,010              | 741                |
| 9/1/2019                                                                         | 61                | 284                | 1,002               | 13            | 9/1/2019  |                              | 876                |                         | 51    | 54.5              | 1,007              | 739                |
| 10/1/2019                                                                        | 59                | 304                | 1,034               | 13            | 10/1/2019 |                              | 962                |                         | 52    | 54.2              | 1,005              | 736                |
| 11/1/2019                                                                        | 60                | 286                | 1,297               | 13            | 11/1/2019 |                              | 926                |                         | 53    | 53.9              | 1,002              | 734                |
| 12/1/2019                                                                        | 66                | 293                | 1,256               | 13            | 12/1/2019 |                              | 802                |                         | 54    | 53.7              | 1,000              | 732                |
| 1/1/2020                                                                         | 75                | 257                | 1,078               | 14            | 1/1/2020  | -                            | 240                | -                       | 55    | 53.4              | 997                | 729                |
| 2/1/2020                                                                         | 71                | 264                | 883                 | 14            | 2/1/2020  | 1                            | 109                | 1                       | 56    | 53.2              | 995                | 727                |
| 3/1/2020                                                                         | 72                | 76                 | 948                 | 13            | 3/1/2020  | 1                            | 1,135              | 1                       | 57    | 52.9              | 992                | 724                |
| 4/1/2020                                                                         | 80                | 127                | 1,148               | 13            | 4/1/2020  | 1                            | 1,133              | 1,265                   | 58    | 52.3              | 990                | 724                |
|                                                                                  |                   |                    |                     |               |           |                              |                    | 1,205                   | -     |                   |                    |                    |
| 5/1/2020                                                                         | 66                | 116                | 701                 | 13            | 5/1/2020  |                              | 1,170              |                         | 59    | 52.4              | 987                | 720                |
| 6/1/2020                                                                         | 60                | 210                | 725                 | 13            | 6/1/2020  |                              | 465                |                         | 60    | 52.2              | 985                | 717                |
| 7/1/2020                                                                         | 58                | 258                | 711                 | 13            | 7/1/2020  |                              | 498                |                         |       |                   |                    |                    |
| 8/1/2020                                                                         | 74                | 387                | 697                 | 13            | 8/1/2020  |                              | 1,078              |                         |       |                   |                    |                    |
| 9/1/2020                                                                         | 91                | 369                | 927                 | 13            | 9/1/2020  |                              | 1,157              |                         |       |                   |                    |                    |
| 10/1/2020                                                                        | 69                | 214                | 1,052               | 13            | 10/1/2020 |                              | 552                |                         |       |                   |                    |                    |
| 11/1/2020                                                                        | 119               | 240                | 1,539               | 12            | 11/1/2020 |                              | 717                |                         |       |                   |                    |                    |
| 12/1/2020                                                                        | 103               | 386                | 1,611               | 12            | 12/1/2020 |                              | 1,025              |                         |       |                   |                    |                    |