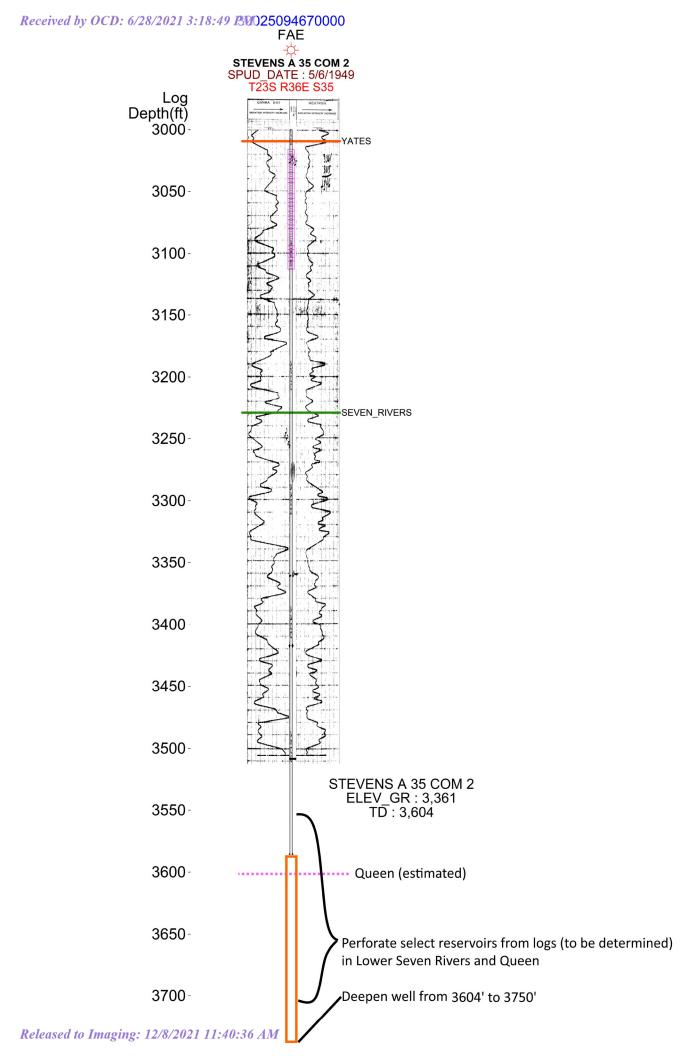

#### Received by OCD: 6/28/2021 3:18:49 PM

| 2-3/8" | 4.7# J- | 55 EUE | Tubing | (~114 jt | s 2-3/8" | tbg, SN | , 4' perf | sub, MA | w/ bull | plug) | <br> |  |
|--------|---------|--------|--------|----------|----------|---------|-----------|---------|---------|-------|------|--|
| <br>   |         |        |        |          |          |         |           |         |         |       | <br> |  |
| <br>   |         |        |        |          |          |         |           |         |         |       | <br> |  |

#### Received by OCD: 6/28/2021 3:18:49 PM

| 2" x 1-1/4" x 12' RHAC insert pump on 3/4" KD rod string |
|----------------------------------------------------------|
|                                                          |