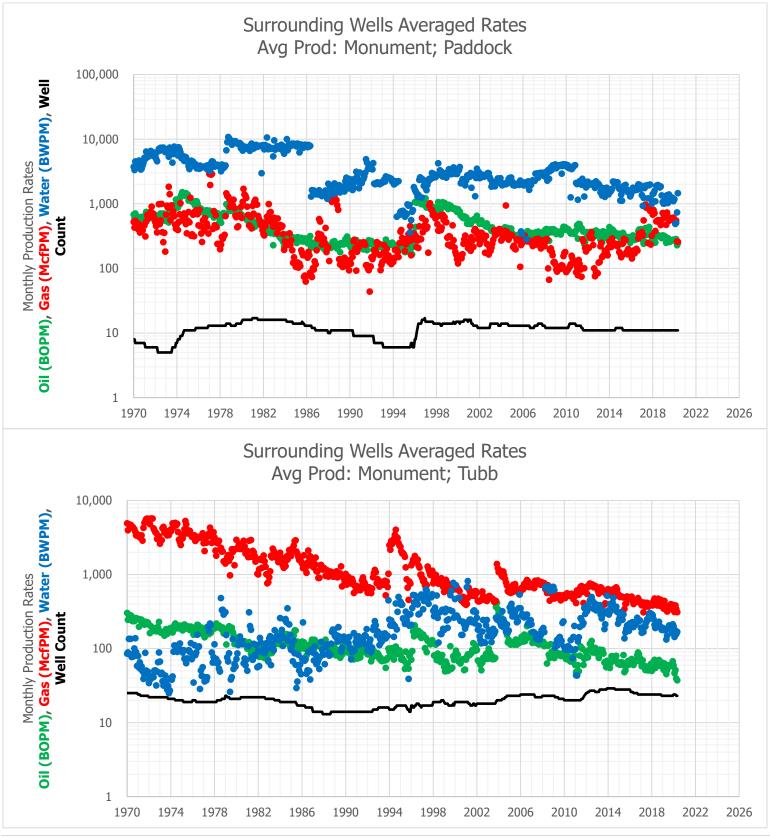

The zones that will be opened up in the State I Com #2 are the Paddock, which translates to the MONUMENT; PADDOCK [Pool ID: 47080], and the Tubb, which translates to the MONUMENT; TUBB [Pool ID: 47090]. To develop a forecast for these zones, eleven (11) surrounding wells with production history from the Paddock and twenty-eight (28) surrounding wells with production history from the Tubb were used as offsets to prove up hole potential in the State I Com #2 by taking the historical average of the oil, gas, and water production. The resulting historical average production curve for this interval is shown in Exhibit A. From there, a decline curve was utilized based on the aforementioned historical production.

Overall, the forecast for the proposed downhole commingled production was formed by combining the forecasts for both zones, as shown in the Synthetic Decline Curve column of Exhibit B. This forecast proved that an IP of 11.6 BOPD and 28.0 MCFPD is the expected total, and of that, 9.7 BOPD and 15.3 MCFPD will come from the Paddock zone. The Tubb is projected to yield 1.9 BOPD and 12.7 MCFPD. This information along with the percentage allocation across the zones is shown in Exhibit C.