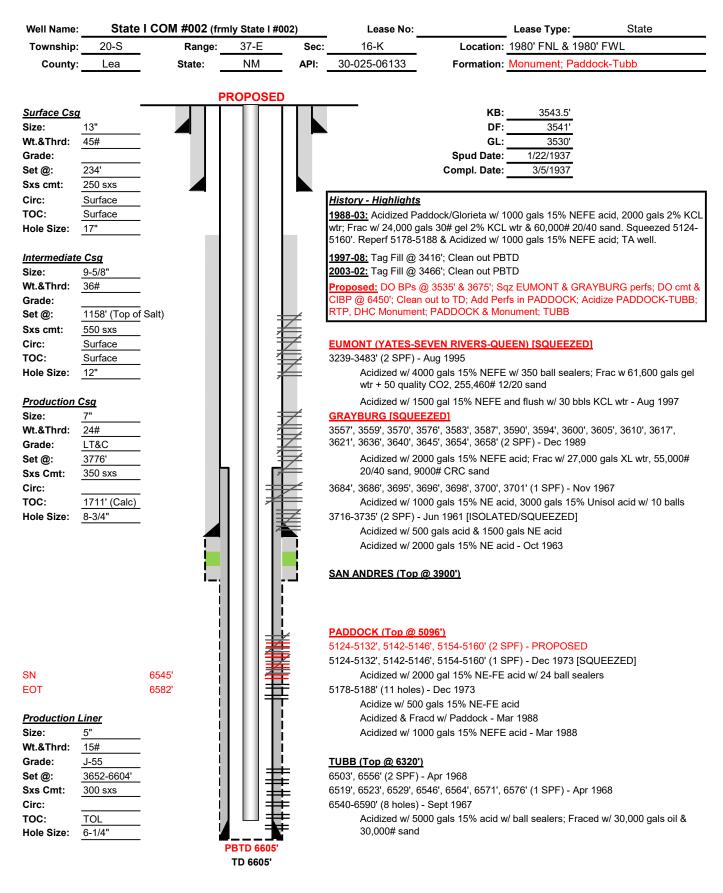

| DATA ELEMENT                                                                                                                                                                                   | UPPER ZONE                      | INTERMEDIATE ZONE    | LOWER ZONE                      |
|------------------------------------------------------------------------------------------------------------------------------------------------------------------------------------------------|---------------------------------|----------------------|---------------------------------|
| Pool Name                                                                                                                                                                                      | Eumont                          | Monument; Paddock    | Monument; Tubb                  |
| Pool Code                                                                                                                                                                                      | 76480                           | 47080                | 47090                           |
| Top and Bottom of Pay Section<br>(Perforated or Open-Hole Interval)                                                                                                                            |                                 | 5,124 - 5,188'       | 6,503 - 6,577'                  |
| Method of Production<br>(Flowing or Artificial Lift)                                                                                                                                           |                                 | Artificial Lift      | Artificial Lift                 |
| Bottomhole Pressure<br>(Note: Pressure data will not be required if the bottom<br>perforation in the lower zone is within 150% of the<br>depth of the top perforation in the upper zone)       |                                 |                      |                                 |
| Oil Gravity or Gas BTU<br>(Degree API or Gas BTU)                                                                                                                                              |                                 | 35.0API / 1.195 BTU  | 35.0 API / 1.195 BTU            |
| Producing, Shut-In or<br>New Zone                                                                                                                                                              | Shut In                         | New Zone             | New Zone                        |
| Date and Oil/Gas/Water Rates of<br>Last Production.<br>(Note: For new zones with no production history,<br>applicant shall be required to attach production<br>estimates and supporting data.) | See Attached<br>Date:<br>Rates: | Date:<br>Rates:      | See Attached<br>Date:<br>Rates: |
| Fixed Allocation Percentage<br>(Note: If allocation is based upon something other<br>than current or past production, supporting data or<br>explanation will be required.)                     | Oil Gas<br>% %                  | Oil Gas<br>84 % 55 % | Oil Gas<br>16 % 45 %            |