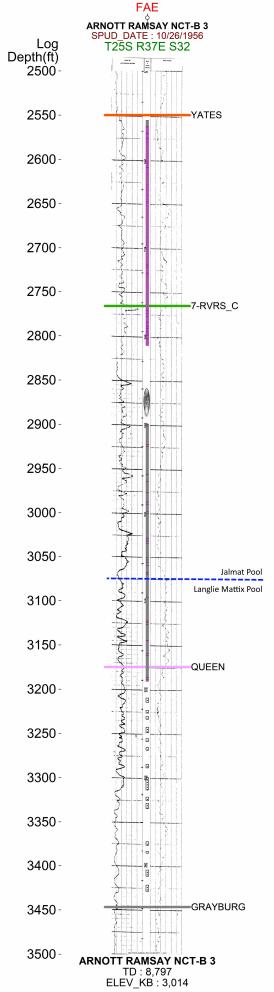

The Arnott Ramsay NCT-B #3 is currently open to the Yates-Seven Rivers interval, which translates to the JALMAT; TAN-YATES-7 RVRS pool [Pool ID: 79240]. The production curve for this interval is shown in Exhibit A. To develop a forecast for this zone, a decline curve was utilized based on the aforementioned historical production.

Overall, the forecast for the proposed downhole commingled production was formed by combining the forecasts for both zones, as shown in the Synthetic Decline Curve column of Exhibit C. This forecast for the Arnott Ramsay NCT-B #3 proved that an IP of 5.2 BOPD and 57.0 MCFPD is the expected total, and of that, 5.2 BOPD and 7.2 MCFPD will come from the Seven Rivers-Queen zone. The Yates-Seven Rivers is projected to yield 0.0 BOPD and 49.8 MCFPD with the additional intervals that will be opened up. This information along with the percentage allocation across the zones is shown in Exhibit D.