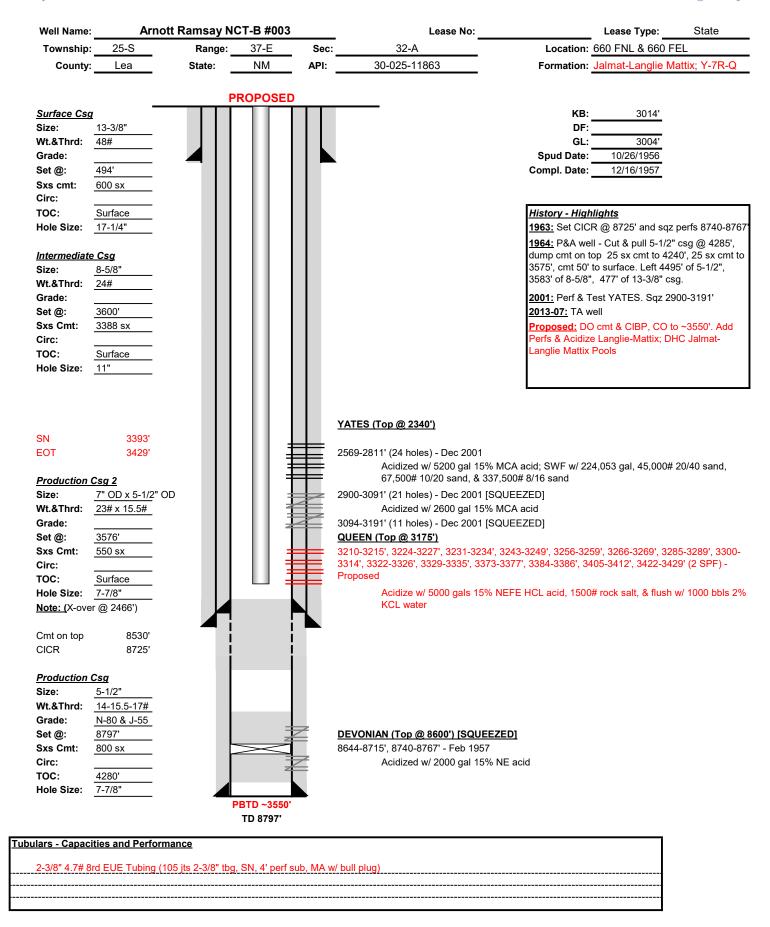

Dear Mr. McClure:

FAE II Operating LLC, OGRID: 329326, requests administrative approval for downhole commingling of oil and gas production from the Jalmat and Langlie Mattix Pools for its Arnott Ramsay NCT-B #3 well located in Unit Letter A, Section 32, T-25S, R-37E, 660 feet FNL and 660 feet FEL, as shown in the attached C-102's for each zone.

The Arnott Ramsay NCT-B #3 is currently open to the Yates-Seven Rivers interval, which translates to the JALMAT; TAN-YATES-7 RVRS pool [Pool ID: 79240]. The production curve for this interval is shown in Exhibit A. To develop a forecast for this zone, a decline curve was utilized based on the aforementioned historical production.

The zone that does not have production history in the Arnott Ramsay NCT-B #3 is the Seven Rivers-Queen, which translates to the LANGLIE MATTIX; 7 RVRS-Q-GRAYBURG [Pool ID: 37240]. To develop a forecast for this zone, three (3) surrounding wells with production history from the Seven Rivers-Queen were used as an offset to prove up hole potential in the Arnott Ramsay NCT-B #3 by taking the historical average of the oil, gas, and water production. The resulting historical average production curve for this interval is shown in Exhibit B. From there, a decline curve was utilized based on the aforementioned historical production.

Overall, the forecast for the proposed downhole commingled production was formed by combining the forecasts for both zones, as shown in the Synthetic Decline Curve column of Exhibit C. This forecast for the Arnott Ramsay NCT-B #3 proved that an IP of 5.2 BOPD and 57.0 MCFPD is the expected total, and of that, 5.2 BOPD and 7.2 MCFPD will come from the Seven Rivers-Queen zone. The Yates-Seven Rivers is projected to yield 0.0 BOPD and 49.8 MCFPD with the additional intervals that will be opened up. This information along with the percentage allocation across the zones is shown in Exhibit D.