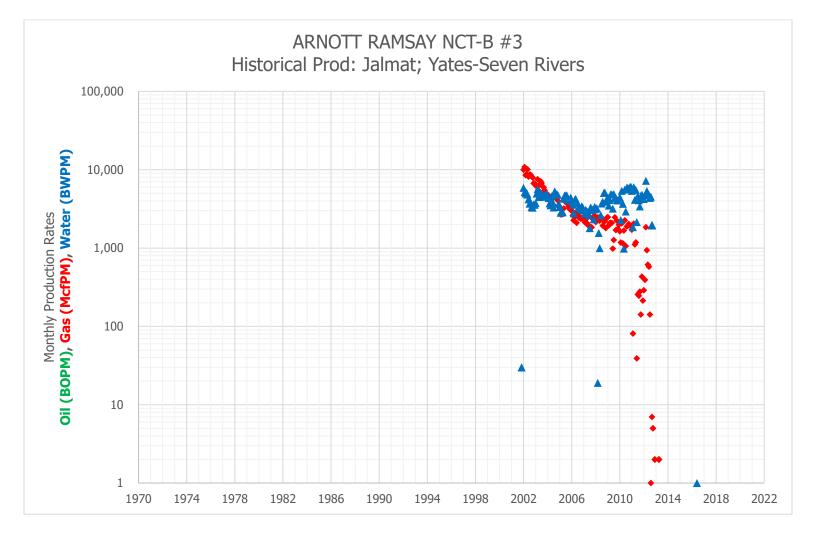

The Arnott Ramsay NCT-B #3 is currently open to the Yates-Seven Rivers interval, which translates to the JALMAT; TAN-YATES-7 RVRS pool [Pool ID: 79240]. The production curve for this interval is shown in Exhibit A. To develop a forecast for this zone, a decline curve was utilized based on the aforementioned historical production.

## Exhibit A - Historical and Forecast Production in the Current Zone