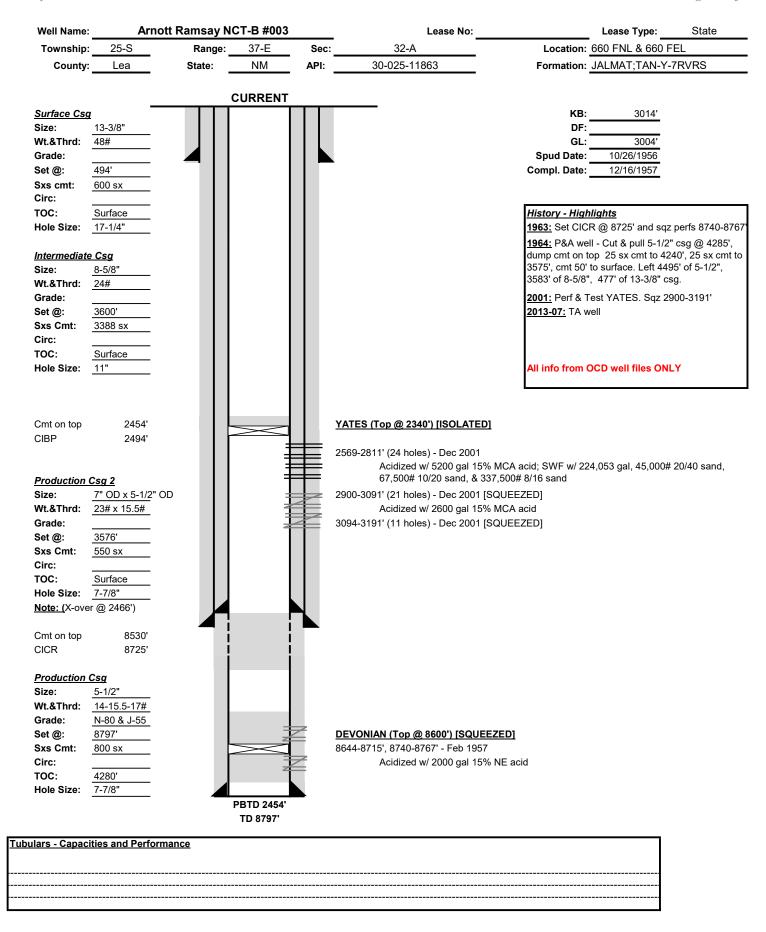

Dear Mr. McClure:

FAE II Operating LLC, OGRID: 329326, requests administrative approval for downhole commingling of oil and gas production from the Jalmat and Langlie Mattix Pools for its Arnott Ramsay NCT-B #3 well located in Unit Letter A, Section 32, T-25S, R-37E, 660 feet FNL and 660 feet FEL, as shown in the attached C-102's for each zone.

The Arnott Ramsay NCT-B #3 is currently open to the Yates-Seven Rivers interval, which translates to the JALMAT; TAN-YATES-7 RVRS pool [Pool ID: 79240]. The production curve for this interval is shown in Exhibit A. To develop a forecast for this zone, a decline curve was utilized based on the aforementioned historical production.

The zone that does not have production history in the Arnott Ramsay NCT-B #3 is the Seven Rivers-Queen, which translates to the LANGLIE MATTIX; 7 RVRS-Q-GRAYBURG [Pool ID: 37240]. To develop a forecast for this zone, three (3) surrounding wells with production history from the Seven Rivers-Queen were used as an offset to prove up hole potential in the Arnott Ramsay NCT-B #3 by taking the historical average of the oil, gas, and water production. The resulting historical average production curve for this interval is shown in Exhibit B. From there, a decline curve was utilized based on the aforementioned historical production.

Overall, the forecast for the proposed downhole commingled production was formed by combining the forecasts for both zones, as shown in the Synthetic Decline Curve column of Exhibit C. This forecast for the Arnott Ramsay NCT-B #3 proved that an IP of 5.2 BOPD and 57.0 MCFPD is the expected total, and of that, 5.2 BOPD and 7.2 MCFPD will come from the Seven Rivers-Queen zone. The Yates-Seven Rivers is projected to yield 0.0 BOPD and 49.8 MCFPD with the additional intervals that will be opened up. This information along with the percentage allocation across the zones is shown in Exhibit D.