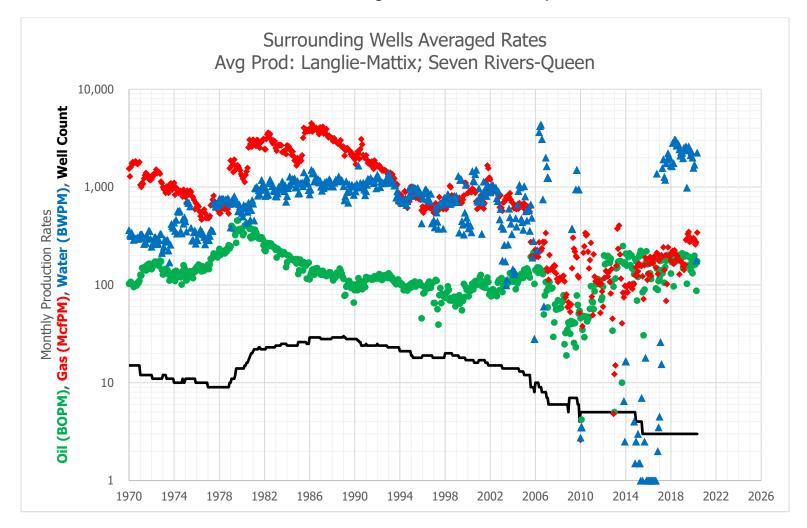

The zone that does not have production history in the Arnott Ramsay NCT-B #3 is the Seven Rivers-Queen, which translates to the LANGLIE MATTIX; 7 RVRS-Q-GRAYBURG [Pool ID: 37240]. To develop a forecast for this zone, three (3) surrounding wells with production history from the Seven Rivers-Queen were used as an offset to prove up hole potential in the Arnott Ramsay NCT-B #3 by taking the historical average of the oil, gas, and water production. The resulting historical average production curve for this interval is shown in Exhibit B. From there, a decline curve was utilized based on the aforementioned historical production.

# fae I operating

Exhibit B – Historical Average Production in the Proposed Zone