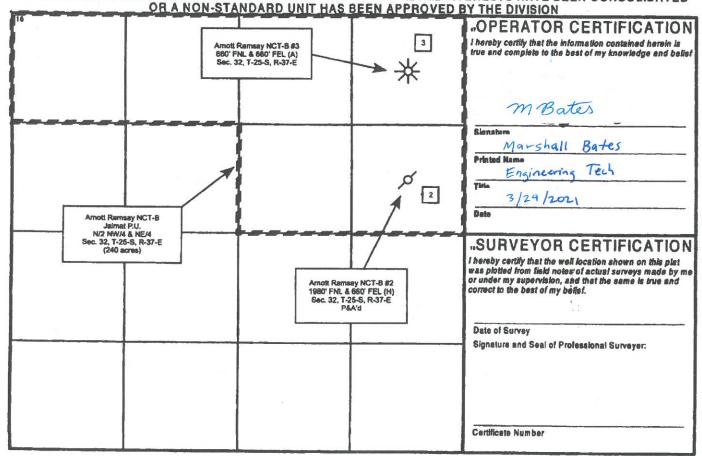

Dear Mr. McClure:

FAE II Operating LLC, OGRID: 329326, requests administrative approval for downhole commingling of oil and gas production from the Jalmat and Langlie Mattix Pools for its Arnott Ramsay NCT-B #3 well located in Unit Letter A, Section 32, T-25S, R-37E, 660 feet FNL and 660 feet FEL, as shown in the attached C-102's for each zone.