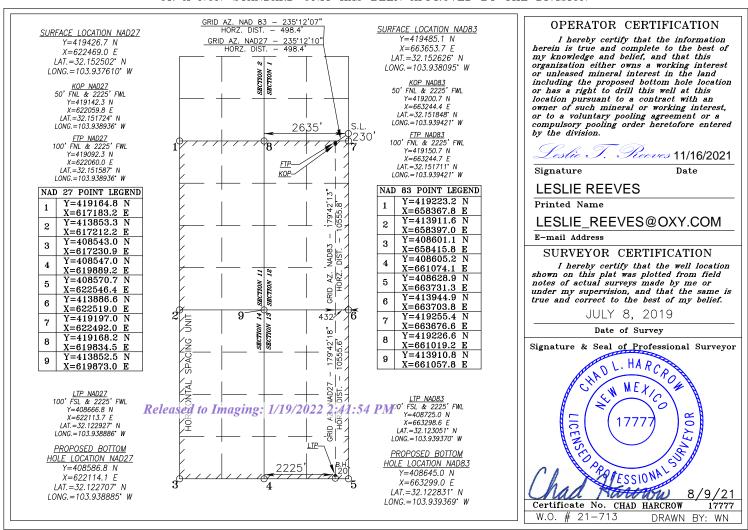

The Horizontal Spacing Unit will be 1280-acres including the East ½ of section 11 and section 14 and the West ½ of Section 12 and Section 13, all located in T25S R29E. The defining well for the 1280-acre HSU Purple Sage Wolfcamp pool is the Corral Gorge 12-13 Federal Com 31H.

- The adjoining units which the unorthodox location encroaches are located to the North in T25S R29E, (HSU) Section 1 & 2 – Units L, K, J, I, M, N, O, P, which is operated by OXY.
- To the South the adjoining units which the unorthodox location encroaches are in T25S R29E, Section 24 & 25 – (HSU) Units D, C, E, F, L, K, M, N. which is operated by COG Production, LLC.
- HSU in Section 23 T 25S R29E Units A, H, I, P, which is operated by COG Production, LLC.
- Lastly, the adjoining units which the unorthodox location encroaches located to the South in Section 23, T25S R29E also include Units B and G. (COG Production, LLC)

Existing Horizontal Spacing Unit Section 1 & 2 (T25S-R29E) - Units L, K, J, I, M, N, O, P (S 1/2 HSU) Operator: Certified Mail # 7014 2120 0003 4372 3511

OXY USA Inc. Contango Oil and Gas Company P.O. Box 50250 717 Texas Avenue, Suite 2900 Midland, TX 79710

Houston, TX 77002 Attn: Joy Caram

Existing Horizontal Spacing Unit Section 24 (T25S-R29E) - Units D, C, E, F, L, K, M, N (W 1/2 HSU)

Certified Mail # 7019 0140 0000 3886 5019

**COG Production, LLC** 600 West Illinois Avenue Midland, TX 76701 Attn: Austin Kuenstler