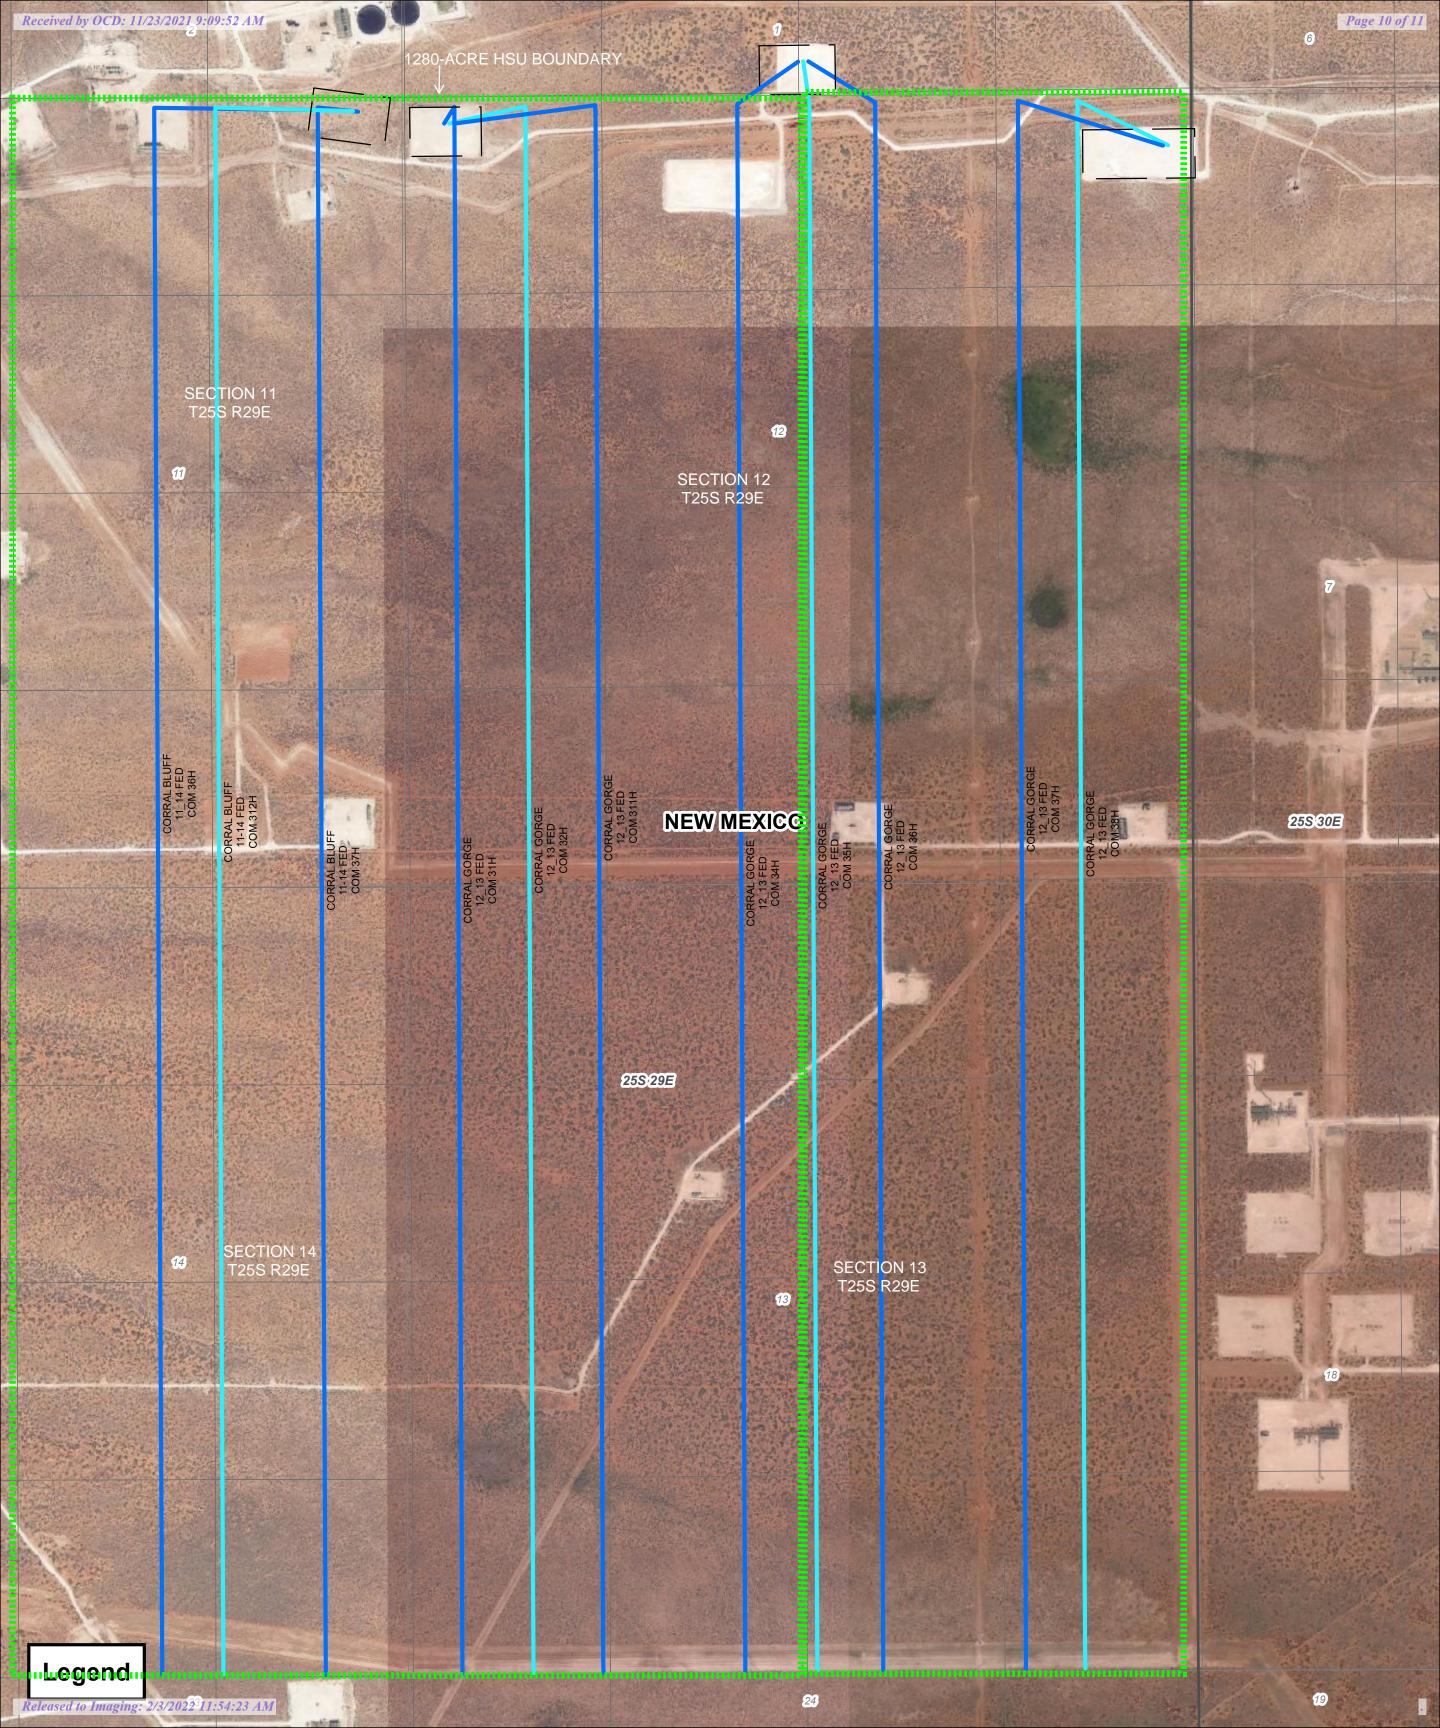

#### Re: Application for Administrative Approval of Non-Standard Location – 1280-acre HSU Corral Gorge 12-13 Federal Com 31H-38H, 311H – Purple Sage Wolfcamp Eddy County, New Mexico

Dear Mr. Lowe:

OXY USA Inc. respectfully requests administrative approval of a non-standard location on the below list of Corral Gorge 12-13 Federal Com wells. The #31H well will be the defining well for the 1280-acre HSU and for the proposed completed wells in the Purple Sage Wolfcamp pool, Pool Code 98220. Attached is the well layout for the 1280-acre horizontal spacing unit for the Purple Sage Wolfcamp pool.

If you need any additional information, please call me at 713-497-2492.

Sincerely,

Leslie Reeves Regulatory Analyst

Attachments CC: Corral Gorge/Bluff Wolfcamp 1280-acre HSU Well Layout Corral Bluff 11-14 Federal Com 36H - 30-015-48024Corral Bluff 11-14 Federal Com 312H - 30-015-48029Corral Bluff 11-14 Federal Com 37H - 30-015-48025Corral Gorge 12-13 Federal Com 31H - 30-015-47212 (Defining well) Corral Gorge 12-13 Federal Com 32H - 30-015-47214Corral Gorge 12-13 Federal Com 311H - 30-015-47215Corral Gorge 12-13 Federal Com 34H - 30-015-47201

HSU East ½ Section 12 & 13, T25S, R29E Corral Gorge 12-13 Federal Com 35H - 30-015-47205 Corral Gorge 12-13 Federal Com 36H - 30-015-47206 Corral Gorge 12-13 Federal Com 37H - 30-015-47207 Corral Gorge 12-13 Federal Com 38H - 30-015- 47208