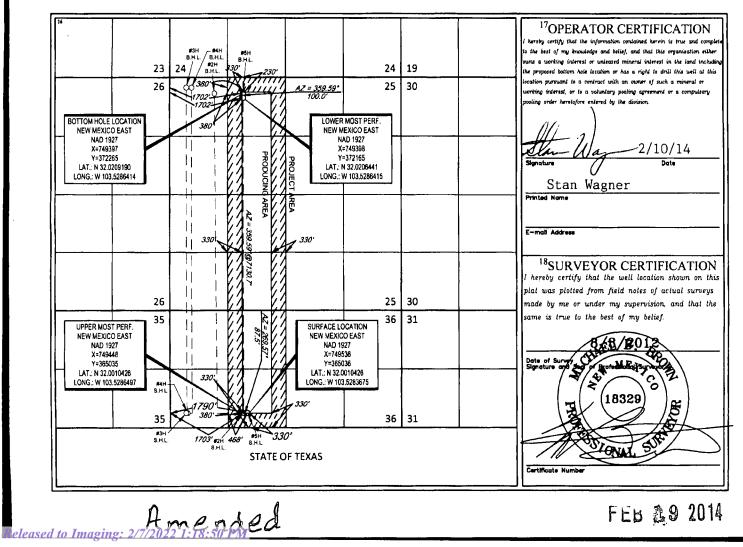

| <sup>13</sup> Joint or 1      | Infill <sup>14</sup> C | onsolidation Code   | e <sup>15</sup> Ord    | ier No.               |                                                | ι <u>.</u>             |                      |                                                                     |
| 236.12                                                                                                                             |                               |                        |                     |                        |                       |                                                |                        |                      | J                                                                   |



District 1 1625 N. French Dr., Hobbs, NM 88240 Phone: (575) 393-6161 Fax: (575) 393-0720 District II 811 S. First SL, Artesia, NM 88210 Phone: (575) 748-1283 Fax: (575) 748-9720 District III 1000 Rio Brazos Road, Aztec, NM 87410 Phone: (505) 334-6178 Fax: (505) 334-6170 District IV 1220 S. St. Francis Dr., Sante Fe, NM 87505 Phone: (505) 476-3460 Fax: (505) 476-3462 State of New Mexico Energy, Minerals & Natural Resources Department OIL CONSERVATION DIVISION 1220 South St. Francis Dr. Sante Fe, NM 87505

WELL & OCLETION AND A ODDA ODDA ODDA ODDA ODDA DE AM

| FORM C-102                     |
|--------------------------------|
| Revised August 1, 2011         |
| Submit one copy to appropriate |
| District Office                |
| -                              |

Page 40 of 56

AMENDED