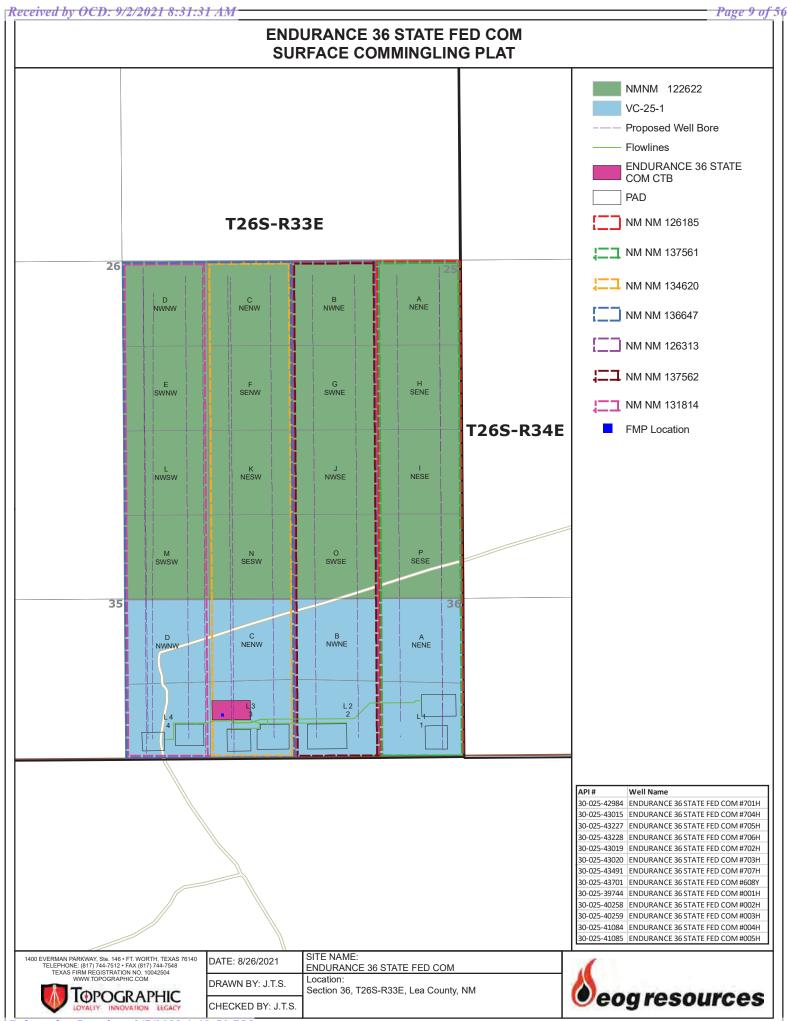

#### **GENERAL INFORMATION :**

- Federal lease NM NM 122622 covers 640 acres in Section 25 in Township 26 South, Range 33 East, Lea County, New Mexico.
- State lease VC-25-1 covers 303.52 acres in Section 25 in Township 26 South, Range 33 East, Lea County, New Mexico.
- The central tank battery to service the subject wells is located in Lot 3 of Section 36 in Township 26 South, Range 33 East, Lea County, New Mexico on State lease VC-25-1

- Application to commingle production from the subject wells has been submitted to the BLM and SLO.
- Enclosed herewith is (1) a map that displays the leases, the location of the subject wells, and the proposed CTB, (2) a process flow diagram, (3) and the C-102 plat for each of the wells.

# Received by 000. 5/2/2021 8:31:31 AM

U.S. Department of the Interior BUREAU OF LAND MANAGEMENT

| Well Name    | Well Number | US Well Number | Lease Number | Case Number | Operator |
|--------------|-------------|----------------|--------------|-------------|----------|
| ENDURANCE 36 | 4H          | 3002541084     | NMNM122622   | NMNM131814  | EOG      |
| ENDURANCE 36 | 1H          | 3002539744     | NMNM122622   | NMNM126185  | EOG      |
| ENDURANCE 36 | 702H        | 3002543019     | NMNM122622   | NMNM137561  | EOG      |
| ENDURANCE 36 | 706H        | 3002543228     | NMNM122622   | NMNM136647  | EOG      |
| ENDURANCE 36 | 703H        | 3002543020     | NMNM122622   | NMNM137561  | EOG      |
| ENDURANCE 36 | 2H          | 3002540258     | NMNM122622   | NMNM134620  | EOG      |
| ENDURANCE 36 | 707H        | 3002543491     | NMNM122622   | NMNM122622  | EOG      |
| ENDURANCE 36 | 705H        | 3002543227     | NMNM122622   | NMNM136647  | EOG      |
| ENDURANCE 36 | ЗН          | 3002540259     | NMNM122622   | NMNM131814  | EOG      |
| ENDURANCE 36 | 608Y        | 3002543701     | NMNM122622   | NMNM126313  | EOG      |
| ENDURANCE 36 | 704H        | 3002543015     | NMNM122622   | NMNM136647  | EOG      |
| ENDURANCE 36 | 701H        | 3002542984     | NMNM122622   | NMNM136647  | EOG      |
| ENDURANCE 36 | 5H          | 3002541085     | NMNM122622   | NMNM134620  | EOG      |

| API          | Well Name                        | Location         | Pool Code/name                       | Status    |
|--------------|----------------------------------|------------------|--------------------------------------|-----------|
| 30-025-42984 | ENDURANCE 36 STATE FED COM #701H | E-36-26S-33E     | [98097] SANDERS TANK; UPPER WOLFCAMP | PRODUCING |
| 30-025-43015 | ENDURANCE 36 STATE FED COM #704H | E-36-26S-<br>33E | [98097] SANDERS TANK; UPPER WOLFCAMP | PRODUCING |
| 30-025-43227 | ENDURANCE 36 STATE FED COM #705H | F-36-26S-33E     | [98097] SANDERS TANK; UPPER WOLFCAMP | PRODUCING |
| 30-025-43228 | ENDURANCE 36 STATE FED COM #706H | F-36-26S-<br>33E | [98097] SANDERS TANK; UPPER WOLFCAMP | PRODUCING |
| 30-025-43019 | ENDURANCE 36 STATE FED COM #702H | H-36-26S-<br>33E | [98097] SANDERS TANK;UPPER WOLFCAMP  | PRODUCING |
| 30-025-43020 | ENDURANCE 36 STATE FED COM #703H | H-36-26S-33E     | [98097] SANDERS TANK; UPPER WOLFCAMP | PRODUCING |
| 30-025-43491 | ENDURANCE 36 STATE FED COM #707H | G-36-26S-33E     | [98097] SANDERS TANK;UPPER WOLFCAMP  | PRODUCING |
| 30-025-43701 | ENDURANCE 36 STATE FED COM #608Y | G-36-26S-33E     | [7280] BRADLEY;BONE SPRING           | PRODUCING |
| 30-025-39744 | ENDURANCE 36 STATE FED COM #001H | H-36-26S-<br>33E | [7280] BRADLEY;BONE SPRING           | PRODUCING |
| 30-025-40258 | ENDURANCE 36 STATE FED COM #002H | F-36-26S-33E     | [7280] BRADLEY;BONE SPRING           | PRODUCING |
| 30-025-40259 | ENDURANCE 36 STATE FED COM #003H | E-36-26S-33E     | [7280] BRADLEY;BONE SPRING           | PRODUCING |
| 30-025-41084 | ENDURANCE 36 STATE FED COM #004H | E-36-26S-33E     | [7280] BRADLEY;BONE SPRING           | PRODUCING |
| 30-025-41085 | ENDURANCE 36 STATE FED COM #005H | F-36-26S-33E     | [7280] BRADLEY;BONE SPRING           | PRODUCING |