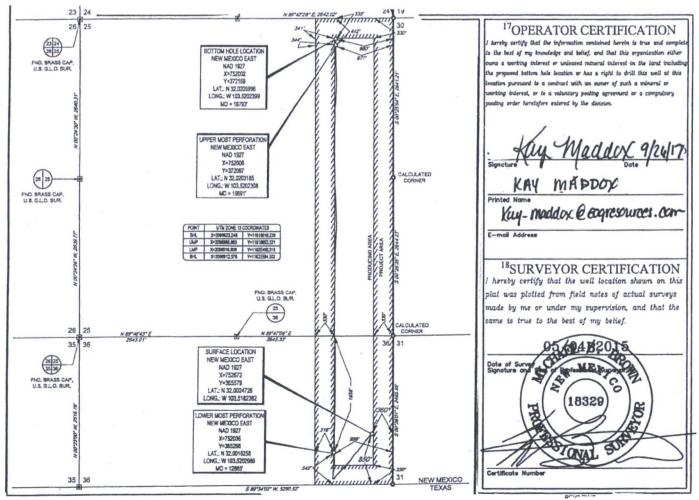

| Well Name                        | Location     | API #        | Pool                                | Oil<br>BPD | Gravities | MSCFPD | BTU  |
|----------------------------------|--------------|--------------|-------------------------------------|------------|-----------|--------|------|
| ENDURANCE 36 STATE FED COM #701H | E-36-26S-33E | 30-025-42984 | [98097] SANDERS TANK;UPPER WOLFCAMP | 67         | 46        | 87     | 1321 |
| ENDURANCE 36 STATE FED COM #704H | E-36-26S-33E | 30-025-43015 | [98097] SANDERS TANK;UPPER WOLFCAMP | 139        | 45        | 338    | 1324 |
| ENDURANCE 36 STATE FED COM #705H | F-36-26S-33E | 30-025-43227 | [98097] SANDERS TANK;UPPER WOLFCAMP | 106        | 46        | 216    | 1323 |
| ENDURANCE 36 STATE FED COM #706H | F-36-26S-33E | 30-025-43228 | [98097] SANDERS TANK;UPPER WOLFCAMP | 126        | 46        | 331    | 1305 |
| ENDURANCE 36 STATE FED COM #702H | H-36-26S-33E | 30-025-43019 | [98097] SANDERS TANK;UPPER WOLFCAMP | 126        | 44        | 264    | 1336 |
| ENDURANCE 36 STATE FED COM #703H | H-36-26S-33E | 30-025-43020 | [98097] SANDERS TANK;UPPER WOLFCAMP | 112        | 45        | 215    | 1304 |
| ENDURANCE 36 STATE FED COM #707H | G-36-26S-33E | 30-025-43491 | [98097] SANDERS TANK;UPPER WOLFCAMP | 117        | 47        | 388    | 1322 |
| ENDURANCE 36 STATE FED COM #608Y | G-36-26S-33E | 30-025-43701 | [7280] BRADLEY;BONE SPRING          | 115        | 43        | 172    | 1315 |
| ENDURANCE 36 STATE FED COM #001H | H-36-26S-33E | 30-025-39744 | [7280] BRADLEY;BONE SPRING          | 26         | 44        | 191    | 1261 |
| ENDURANCE 36 STATE FED COM #002H | F-36-26S-33E | 30-025-40258 | [7280] BRADLEY;BONE SPRING          | 35         | 41        | 526    | 1147 |
| ENDURANCE 36 STATE FED COM #003H | E-36-26S-33E | 30-025-40259 | [7280] BRADLEY;BONE SPRING          | 23         | 47        | 269    | 1187 |
| ENDURANCE 36 STATE FED COM #004H | E-36-26S-33E | 30-025-41084 | [7280] BRADLEY;BONE SPRING          | 56         | 47        | 414    | 1205 |
| ENDURANCE 36 STATE FED COM #005H | F-36-26S-33E | 30-025-41085 | [7280] BRADLEY;BONE SPRING          | 40         | 45        | 657    | 1128 |

#### Federal Lease NM NM 122622

Released to Imaging: 2/7/2022 1:18:50 PM

| Well Name                        | Location     | API #        | Pool                                 | Oil BPD | Gravities | MSCFPD | BTU  |
|----------------------------------|--------------|--------------|--------------------------------------|---------|-----------|--------|------|
| ENDURANCE 36 STATE FED COM #701H | E-36-26S-33E | 30-025-42984 | [98097] SANDERS TANK; UPPER WOLFCAMP | 67      | 46        | 87     | 1321 |
| ENDURANCE 36 STATE FED COM #704H | E-36-26S-33E | 30-025-43015 | [98097] SANDERS TANK; UPPER WOLFCAMP | 139     | 45        | 338    | 1324 |
| ENDURANCE 36 STATE FED COM #705H | F-36-26S-33E | 30-025-43227 | [98097] SANDERS TANK;UPPER WOLFCAMP  | 106     | 46        | 216    | 1323 |
| ENDURANCE 36 STATE FED COM #706H | F-36-26S-33E | 30-025-43228 | [98097] SANDERS TANK;UPPER WOLFCAMP  | 126     | 46        | 331    | 1305 |
| ENDURANCE 36 STATE FED COM #702H | H-36-26S-33E | 30-025-43019 | [98097] SANDERS TANK;UPPER WOLFCAMP  | 126     | 44        | 264    | 1336 |
| ENDURANCE 36 STATE FED COM #703H | H-36-26S-33E | 30-025-43020 | [98097] SANDERS TANK;UPPER WOLFCAMP  | 112     | 45        | 215    | 1304 |
| ENDURANCE 36 STATE FED COM #707H | G-36-26S-33E | 30-025-43491 | [98097] SANDERS TANK;UPPER WOLFCAMP  | 117     | 47        | 388    | 1322 |
| ENDURANCE 36 STATE FED COM #608Y | G-36-26S-33E | 30-025-43701 | [7280] BRADLEY;BONE SPRING           | 115     | 43        | 172    | 1315 |
| ENDURANCE 36 STATE FED COM #001H | H-36-26S-33E | 30-025-39744 | [7280] BRADLEY;BONE SPRING           | 26      | 44        | 191    | 1261 |
| ENDURANCE 36 STATE FED COM #002H | F-36-26S-33E | 30-025-40258 | [7280] BRADLEY;BONE SPRING           | 35      | 41        | 526    | 1147 |
| ENDURANCE 36 STATE FED COM #003H | E-36-26S-33E | 30-025-40259 | [7280] BRADLEY;BONE SPRING           | 23      | 47        | 269    | 1187 |
| ENDURANCE 36 STATE FED COM #004H | E-36-26S-33E | 30-025-41084 | [7280] BRADLEY;BONE SPRING           | 56      | 47        | 414    | 1205 |
| ENDURANCE 36 STATE FED COM #005H | F-36-26S-33E | 30-025-41085 | [7280] BRADLEY;BONE SPRING           | 40      | 45        | 657    | 1128 |