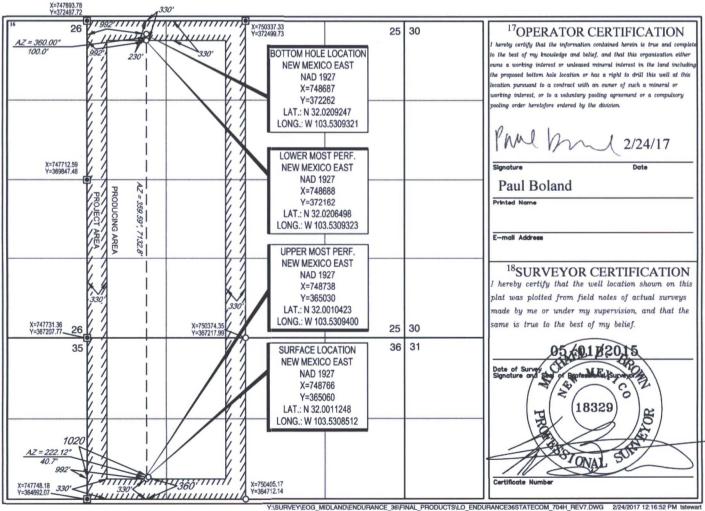

| Well Name                        | Location     | API #        | Pool                                | Oil<br>BPD | Gravities | MSCFPD | BTU  |
|----------------------------------|--------------|--------------|-------------------------------------|------------|-----------|--------|------|
| ENDURANCE 36 STATE FED COM #701H | E-36-26S-33E | 30-025-42984 | [98097] SANDERS TANK;UPPER WOLFCAMP | 67         | 46        | 87     | 1321 |
| ENDURANCE 36 STATE FED COM #704H | E-36-26S-33E | 30-025-43015 | [98097] SANDERS TANK;UPPER WOLFCAMP | 139        | 45        | 338    | 1324 |
| ENDURANCE 36 STATE FED COM #705H | F-36-26S-33E | 30-025-43227 | [98097] SANDERS TANK;UPPER WOLFCAMP | 106        | 46        | 216    | 1323 |
| ENDURANCE 36 STATE FED COM #706H | F-36-26S-33E | 30-025-43228 | [98097] SANDERS TANK;UPPER WOLFCAMP | 126        | 46        | 331    | 1305 |
| ENDURANCE 36 STATE FED COM #702H | H-36-26S-33E | 30-025-43019 | [98097] SANDERS TANK;UPPER WOLFCAMP | 126        | 44        | 264    | 1336 |
| ENDURANCE 36 STATE FED COM #703H | H-36-26S-33E | 30-025-43020 | [98097] SANDERS TANK;UPPER WOLFCAMP | 112        | 45        | 215    | 1304 |
| ENDURANCE 36 STATE FED COM #707H | G-36-26S-33E | 30-025-43491 | [98097] SANDERS TANK;UPPER WOLFCAMP | 117        | 47        | 388    | 1322 |
| ENDURANCE 36 STATE FED COM #608Y | G-36-26S-33E | 30-025-43701 | [7280] BRADLEY;BONE SPRING          | 115        | 43        | 172    | 1315 |
| ENDURANCE 36 STATE FED COM #001H | H-36-26S-33E | 30-025-39744 | [7280] BRADLEY;BONE SPRING          | 26         | 44        | 191    | 1261 |
| ENDURANCE 36 STATE FED COM #002H | F-36-26S-33E | 30-025-40258 | [7280] BRADLEY;BONE SPRING          | 35         | 41        | 526    | 1147 |
| ENDURANCE 36 STATE FED COM #003H | E-36-26S-33E | 30-025-40259 | [7280] BRADLEY;BONE SPRING          | 23         | 47        | 269    | 1187 |
| ENDURANCE 36 STATE FED COM #004H | E-36-26S-33E | 30-025-41084 | [7280] BRADLEY;BONE SPRING          | 56         | 47        | 414    | 1205 |
| ENDURANCE 36 STATE FED COM #005H | F-36-26S-33E | 30-025-41085 | [7280] BRADLEY;BONE SPRING          | 40         | 45        | 657    | 1128 |

#### Federal Lease NM NM 122622

Released to Imaging: 2/7/2022 1:18:50 PM

| Well Name                        | Location     | API #        | Pool                                 | Oil BPD | Gravities | MSCFPD | BTU  |
|----------------------------------|--------------|--------------|--------------------------------------|---------|-----------|--------|------|
| ENDURANCE 36 STATE FED COM #701H | E-36-26S-33E | 30-025-42984 | [98097] SANDERS TANK; UPPER WOLFCAMP | 67      | 46        | 87     | 1321 |
| ENDURANCE 36 STATE FED COM #704H | E-36-26S-33E | 30-025-43015 | [98097] SANDERS TANK; UPPER WOLFCAMP | 139     | 45        | 338    | 1324 |
| ENDURANCE 36 STATE FED COM #705H | F-36-26S-33E | 30-025-43227 | [98097] SANDERS TANK;UPPER WOLFCAMP  | 106     | 46        | 216    | 1323 |
| ENDURANCE 36 STATE FED COM #706H | F-36-26S-33E | 30-025-43228 | [98097] SANDERS TANK;UPPER WOLFCAMP  | 126     | 46        | 331    | 1305 |
| ENDURANCE 36 STATE FED COM #702H | H-36-26S-33E | 30-025-43019 | [98097] SANDERS TANK;UPPER WOLFCAMP  | 126     | 44        | 264    | 1336 |
| ENDURANCE 36 STATE FED COM #703H | H-36-26S-33E | 30-025-43020 | [98097] SANDERS TANK;UPPER WOLFCAMP  | 112     | 45        | 215    | 1304 |
| ENDURANCE 36 STATE FED COM #707H | G-36-26S-33E | 30-025-43491 | [98097] SANDERS TANK;UPPER WOLFCAMP  | 117     | 47        | 388    | 1322 |
| ENDURANCE 36 STATE FED COM #608Y | G-36-26S-33E | 30-025-43701 | [7280] BRADLEY;BONE SPRING           | 115     | 43        | 172    | 1315 |
| ENDURANCE 36 STATE FED COM #001H | H-36-26S-33E | 30-025-39744 | [7280] BRADLEY;BONE SPRING           | 26      | 44        | 191    | 1261 |
| ENDURANCE 36 STATE FED COM #002H | F-36-26S-33E | 30-025-40258 | [7280] BRADLEY;BONE SPRING           | 35      | 41        | 526    | 1147 |
| ENDURANCE 36 STATE FED COM #003H | E-36-26S-33E | 30-025-40259 | [7280] BRADLEY;BONE SPRING           | 23      | 47        | 269    | 1187 |
| ENDURANCE 36 STATE FED COM #004H | E-36-26S-33E | 30-025-41084 | [7280] BRADLEY;BONE SPRING           | 56      | 47        | 414    | 1205 |
| ENDURANCE 36 STATE FED COM #005H | F-36-26S-33E | 30-025-41085 | [7280] BRADLEY;BONE SPRING           | 40      | 45        | 657    | 1128 |