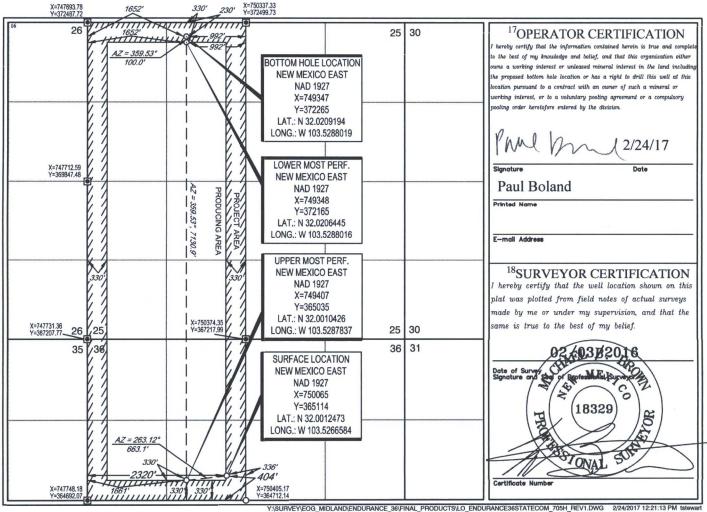

| Well Name                        | Location     | API #        | Pool                                | Oil<br>BPD | Gravities | MSCFPD | BTU  |
|----------------------------------|--------------|--------------|-------------------------------------|------------|-----------|--------|------|
| ENDURANCE 36 STATE FED COM #701H | E-36-26S-33E | 30-025-42984 | [98097] SANDERS TANK;UPPER WOLFCAMP | 67         | 46        | 87     | 1321 |
| ENDURANCE 36 STATE FED COM #704H | E-36-26S-33E | 30-025-43015 | [98097] SANDERS TANK;UPPER WOLFCAMP | 139        | 45        | 338    | 1324 |
| ENDURANCE 36 STATE FED COM #705H | F-36-26S-33E | 30-025-43227 | [98097] SANDERS TANK;UPPER WOLFCAMP | 106        | 46        | 216    | 1323 |
| ENDURANCE 36 STATE FED COM #706H | F-36-26S-33E | 30-025-43228 | [98097] SANDERS TANK;UPPER WOLFCAMP | 126        | 46        | 331    | 1305 |
| ENDURANCE 36 STATE FED COM #702H | H-36-26S-33E | 30-025-43019 | [98097] SANDERS TANK;UPPER WOLFCAMP | 126        | 44        | 264    | 1336 |
| ENDURANCE 36 STATE FED COM #703H | H-36-26S-33E | 30-025-43020 | [98097] SANDERS TANK;UPPER WOLFCAMP | 112        | 45        | 215    | 1304 |
| ENDURANCE 36 STATE FED COM #707H | G-36-26S-33E | 30-025-43491 | [98097] SANDERS TANK;UPPER WOLFCAMP | 117        | 47        | 388    | 1322 |
| ENDURANCE 36 STATE FED COM #608Y | G-36-26S-33E | 30-025-43701 | [7280] BRADLEY;BONE SPRING          | 115        | 43        | 172    | 1315 |
| ENDURANCE 36 STATE FED COM #001H | H-36-26S-33E | 30-025-39744 | [7280] BRADLEY;BONE SPRING          | 26         | 44        | 191    | 1261 |
| ENDURANCE 36 STATE FED COM #002H | F-36-26S-33E | 30-025-40258 | [7280] BRADLEY;BONE SPRING          | 35         | 41        | 526    | 1147 |
| ENDURANCE 36 STATE FED COM #003H | E-36-26S-33E | 30-025-40259 | [7280] BRADLEY;BONE SPRING          | 23         | 47        | 269    | 1187 |
| ENDURANCE 36 STATE FED COM #004H | E-36-26S-33E | 30-025-41084 | [7280] BRADLEY;BONE SPRING          | 56         | 47        | 414    | 1205 |
| ENDURANCE 36 STATE FED COM #005H | F-36-26S-33E | 30-025-41085 | [7280] BRADLEY;BONE SPRING          | 40         | 45        | 657    | 1128 |

#### Federal Lease NM NM 122622

Released to Imaging: 2/7/2022 1:18:50 PM

| Well Name                        | Location     | API #        | Pool                                 | Oil BPD | Gravities | MSCFPD | BTU  |
|----------------------------------|--------------|--------------|--------------------------------------|---------|-----------|--------|------|
| ENDURANCE 36 STATE FED COM #701H | E-36-26S-33E | 30-025-42984 | [98097] SANDERS TANK; UPPER WOLFCAMP | 67      | 46        | 87     | 1321 |
| ENDURANCE 36 STATE FED COM #704H | E-36-26S-33E | 30-025-43015 | [98097] SANDERS TANK; UPPER WOLFCAMP | 139     | 45        | 338    | 1324 |
| ENDURANCE 36 STATE FED COM #705H | F-36-26S-33E | 30-025-43227 | [98097] SANDERS TANK;UPPER WOLFCAMP  | 106     | 46        | 216    | 1323 |
| ENDURANCE 36 STATE FED COM #706H | F-36-26S-33E | 30-025-43228 | [98097] SANDERS TANK;UPPER WOLFCAMP  | 126     | 46        | 331    | 1305 |
| ENDURANCE 36 STATE FED COM #702H | H-36-26S-33E | 30-025-43019 | [98097] SANDERS TANK;UPPER WOLFCAMP  | 126     | 44        | 264    | 1336 |
| ENDURANCE 36 STATE FED COM #703H | H-36-26S-33E | 30-025-43020 | [98097] SANDERS TANK;UPPER WOLFCAMP  | 112     | 45        | 215    | 1304 |
| ENDURANCE 36 STATE FED COM #707H | G-36-26S-33E | 30-025-43491 | [98097] SANDERS TANK;UPPER WOLFCAMP  | 117     | 47        | 388    | 1322 |
| ENDURANCE 36 STATE FED COM #608Y | G-36-26S-33E | 30-025-43701 | [7280] BRADLEY;BONE SPRING           | 115     | 43        | 172    | 1315 |
| ENDURANCE 36 STATE FED COM #001H | H-36-26S-33E | 30-025-39744 | [7280] BRADLEY;BONE SPRING           | 26      | 44        | 191    | 1261 |
| ENDURANCE 36 STATE FED COM #002H | F-36-26S-33E | 30-025-40258 | [7280] BRADLEY;BONE SPRING           | 35      | 41        | 526    | 1147 |
| ENDURANCE 36 STATE FED COM #003H | E-36-26S-33E | 30-025-40259 | [7280] BRADLEY;BONE SPRING           | 23      | 47        | 269    | 1187 |
| ENDURANCE 36 STATE FED COM #004H | E-36-26S-33E | 30-025-41084 | [7280] BRADLEY;BONE SPRING           | 56      | 47        | 414    | 1205 |
| ENDURANCE 36 STATE FED COM #005H | F-36-26S-33E | 30-025-41085 | [7280] BRADLEY;BONE SPRING           | 40      | 45        | 657    | 1128 |