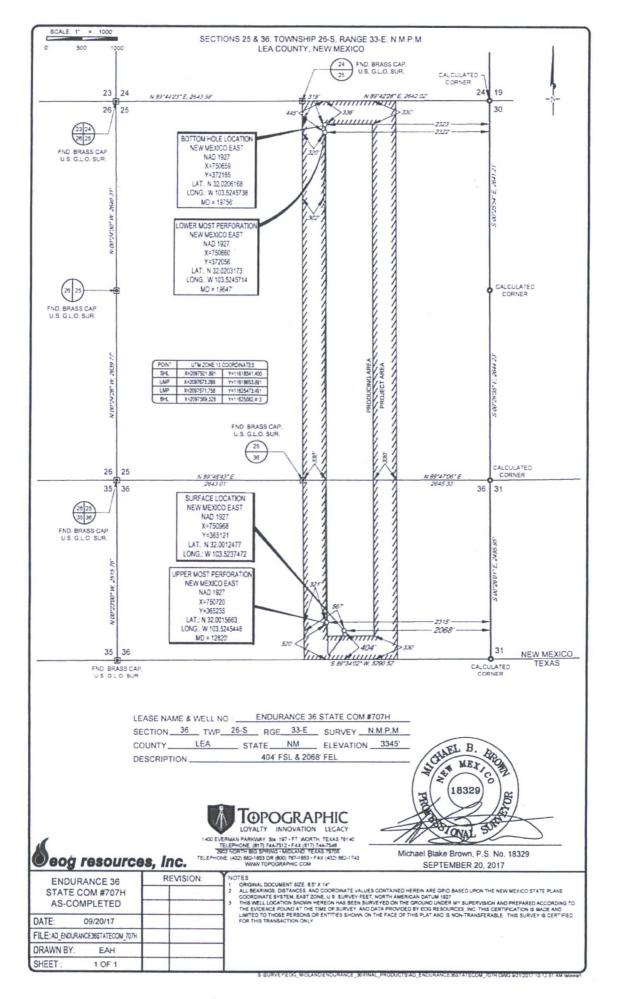

| Well Name                        | Location     | API #        | Pool                                | Oil<br>BPD | Gravities | MSCFPD | BTU  |
|----------------------------------|--------------|--------------|-------------------------------------|------------|-----------|--------|------|
| ENDURANCE 36 STATE FED COM #701H | E-36-26S-33E | 30-025-42984 | [98097] SANDERS TANK;UPPER WOLFCAMP | 67         | 46        | 87     | 1321 |
| ENDURANCE 36 STATE FED COM #704H | E-36-26S-33E | 30-025-43015 | [98097] SANDERS TANK;UPPER WOLFCAMP | 139        | 45        | 338    | 1324 |
| ENDURANCE 36 STATE FED COM #705H | F-36-26S-33E | 30-025-43227 | [98097] SANDERS TANK;UPPER WOLFCAMP | 106        | 46        | 216    | 1323 |
| ENDURANCE 36 STATE FED COM #706H | F-36-26S-33E | 30-025-43228 | [98097] SANDERS TANK;UPPER WOLFCAMP | 126        | 46        | 331    | 1305 |
| ENDURANCE 36 STATE FED COM #702H | H-36-26S-33E | 30-025-43019 | [98097] SANDERS TANK;UPPER WOLFCAMP | 126        | 44        | 264    | 1336 |
| ENDURANCE 36 STATE FED COM #703H | H-36-26S-33E | 30-025-43020 | [98097] SANDERS TANK;UPPER WOLFCAMP | 112        | 45        | 215    | 1304 |
| ENDURANCE 36 STATE FED COM #707H | G-36-26S-33E | 30-025-43491 | [98097] SANDERS TANK;UPPER WOLFCAMP | 117        | 47        | 388    | 1322 |
| ENDURANCE 36 STATE FED COM #608Y | G-36-26S-33E | 30-025-43701 | [7280] BRADLEY;BONE SPRING          | 115        | 43        | 172    | 1315 |
| ENDURANCE 36 STATE FED COM #001H | H-36-26S-33E | 30-025-39744 | [7280] BRADLEY;BONE SPRING          | 26         | 44        | 191    | 1261 |
| ENDURANCE 36 STATE FED COM #002H | F-36-26S-33E | 30-025-40258 | [7280] BRADLEY;BONE SPRING          | 35         | 41        | 526    | 1147 |
| ENDURANCE 36 STATE FED COM #003H | E-36-26S-33E | 30-025-40259 | [7280] BRADLEY;BONE SPRING          | 23         | 47        | 269    | 1187 |
| ENDURANCE 36 STATE FED COM #004H | E-36-26S-33E | 30-025-41084 | [7280] BRADLEY;BONE SPRING          | 56         | 47        | 414    | 1205 |
| ENDURANCE 36 STATE FED COM #005H | F-36-26S-33E | 30-025-41085 | [7280] BRADLEY;BONE SPRING          | 40         | 45        | 657    | 1128 |

| API          | Well Name                        | Location         | Pool Code/name                       | Status    |
|--------------|----------------------------------|------------------|--------------------------------------|-----------|
| 30-025-42984 | ENDURANCE 36 STATE FED COM #701H | E-36-26S-33E     | [98097] SANDERS TANK; UPPER WOLFCAMP | PRODUCING |
| 30-025-43015 | ENDURANCE 36 STATE FED COM #704H | E-36-26S-<br>33E | [98097] SANDERS TANK; UPPER WOLFCAMP | PRODUCING |
| 30-025-43227 | ENDURANCE 36 STATE FED COM #705H | F-36-26S-33E     | [98097] SANDERS TANK; UPPER WOLFCAMP | PRODUCING |
| 30-025-43228 | ENDURANCE 36 STATE FED COM #706H | F-36-26S-<br>33E | [98097] SANDERS TANK; UPPER WOLFCAMP | PRODUCING |
| 30-025-43019 | ENDURANCE 36 STATE FED COM #702H | H-36-26S-<br>33E | [98097] SANDERS TANK;UPPER WOLFCAMP  | PRODUCING |
| 30-025-43020 | ENDURANCE 36 STATE FED COM #703H | H-36-26S-33E     | [98097] SANDERS TANK; UPPER WOLFCAMP | PRODUCING |
| 30-025-43491 | ENDURANCE 36 STATE FED COM #707H | G-36-26S-33E     | [98097] SANDERS TANK;UPPER WOLFCAMP  | PRODUCING |
| 30-025-43701 | ENDURANCE 36 STATE FED COM #608Y | G-36-26S-33E     | [7280] BRADLEY;BONE SPRING           | PRODUCING |
| 30-025-39744 | ENDURANCE 36 STATE FED COM #001H | H-36-26S-<br>33E | [7280] BRADLEY;BONE SPRING           | PRODUCING |
| 30-025-40258 | ENDURANCE 36 STATE FED COM #002H | F-36-26S-33E     | [7280] BRADLEY;BONE SPRING           | PRODUCING |
| 30-025-40259 | ENDURANCE 36 STATE FED COM #003H | E-36-26S-33E     | [7280] BRADLEY;BONE SPRING           | PRODUCING |
| 30-025-41084 | ENDURANCE 36 STATE FED COM #004H | E-36-26S-33E     | [7280] BRADLEY;BONE SPRING           | PRODUCING |
| 30-025-41085 | ENDURANCE 36 STATE FED COM #005H | F-36-26S-33E     | [7280] BRADLEY;BONE SPRING           | PRODUCING |

#### Federal Lease NM NM 122622

Released to Imaging: 2/7/2022 1:18:50 PM

| Well Name                        | Location     | API #        | Pool                                 | Oil BPD | Gravities | MSCFPD | BTU  |
|----------------------------------|--------------|--------------|--------------------------------------|---------|-----------|--------|------|
| ENDURANCE 36 STATE FED COM #701H | E-36-26S-33E | 30-025-42984 | [98097] SANDERS TANK; UPPER WOLFCAMP | 67      | 46        | 87     | 1321 |
| ENDURANCE 36 STATE FED COM #704H | E-36-26S-33E | 30-025-43015 | [98097] SANDERS TANK; UPPER WOLFCAMP | 139     | 45        | 338    | 1324 |
| ENDURANCE 36 STATE FED COM #705H | F-36-26S-33E | 30-025-43227 | [98097] SANDERS TANK;UPPER WOLFCAMP  | 106     | 46        | 216    | 1323 |
| ENDURANCE 36 STATE FED COM #706H | F-36-26S-33E | 30-025-43228 | [98097] SANDERS TANK;UPPER WOLFCAMP  | 126     | 46        | 331    | 1305 |
| ENDURANCE 36 STATE FED COM #702H | H-36-26S-33E | 30-025-43019 | [98097] SANDERS TANK;UPPER WOLFCAMP  | 126     | 44        | 264    | 1336 |
| ENDURANCE 36 STATE FED COM #703H | H-36-26S-33E | 30-025-43020 | [98097] SANDERS TANK;UPPER WOLFCAMP  | 112     | 45        | 215    | 1304 |
| ENDURANCE 36 STATE FED COM #707H | G-36-26S-33E | 30-025-43491 | [98097] SANDERS TANK;UPPER WOLFCAMP  | 117     | 47        | 388    | 1322 |
| ENDURANCE 36 STATE FED COM #608Y | G-36-26S-33E | 30-025-43701 | [7280] BRADLEY;BONE SPRING           | 115     | 43        | 172    | 1315 |
| ENDURANCE 36 STATE FED COM #001H | H-36-26S-33E | 30-025-39744 | [7280] BRADLEY;BONE SPRING           | 26      | 44        | 191    | 1261 |
| ENDURANCE 36 STATE FED COM #002H | F-36-26S-33E | 30-025-40258 | [7280] BRADLEY;BONE SPRING           | 35      | 41        | 526    | 1147 |
| ENDURANCE 36 STATE FED COM #003H | E-36-26S-33E | 30-025-40259 | [7280] BRADLEY;BONE SPRING           | 23      | 47        | 269    | 1187 |
| ENDURANCE 36 STATE FED COM #004H | E-36-26S-33E | 30-025-41084 | [7280] BRADLEY;BONE SPRING           | 56      | 47        | 414    | 1205 |
| ENDURANCE 36 STATE FED COM #005H | F-36-26S-33E | 30-025-41085 | [7280] BRADLEY;BONE SPRING           | 40      | 45        | 657    | 1128 |