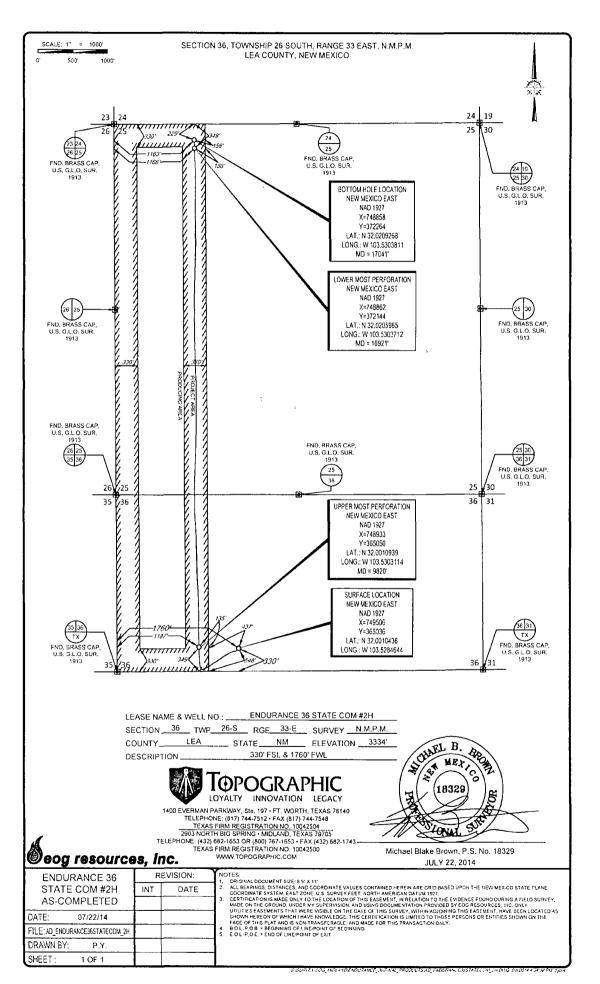

33-E             | -                         | 229                      | NORTH                  | Feet from the<br>化下口 | WEST           | LEA    |  |  |  |
| <sup>12</sup> Dedicated Acres | <sup>13</sup> Joint or i | Infill <sup>14</sup> Co | nsolidation Code | <sup>15</sup> Order       | No.                      |                        |                      |                |        |  |  |  |
| 236.1                         | 2                        |                         |                  |                           | NSL                      | - 7093                 |                      |                |        |  |  |  |

No allowable will be assigned to this completion until all interests have been consolidated or a non-standard unit has been approved by the division.





| 1000 Rio B       | and Aver<br>rozos Rd | nue, Artesi<br>I., Aztec, | o, NM 882<br>11<br>NM 87410 | 19BBS    |            | nerals & No<br>OIL CONSE<br>1220 Sout | ntural<br>RVATI<br>h St. | ON DIVISIO<br>Francis D | N<br>Pr.          | Submit                | to Appro<br>Sto<br>F | d Octobe<br>priate Di<br>ate Lease<br>ee Lease | orm C-102<br>er 12, 2005<br>strict Office<br>e- 4 Copies<br>e- 3 Copies<br>REPORT | <b>,</b> , |
|------------------|----------------------|---------------------------|-----------------------------|----------|------------|---------------------------------------|--------------------------|-------------------------|-------------------|-----------------------|----------------------|------------------------------------------------|--------------------------------