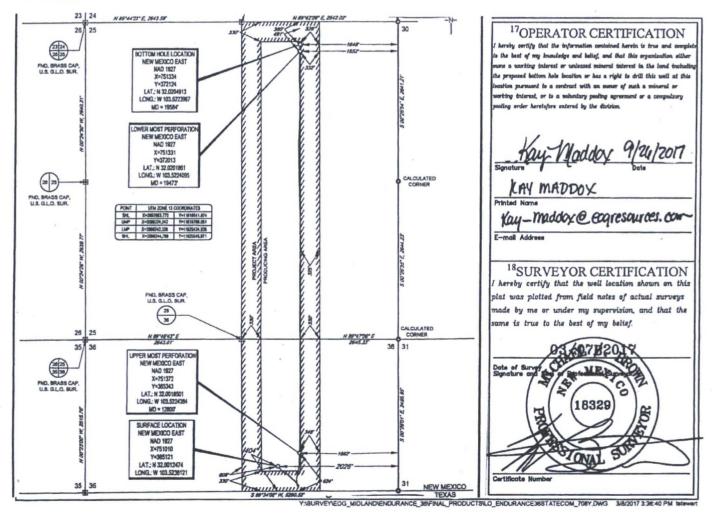

he        | East/West line        | County        |  |
| В                            | 25                     | 26-S                   | 33-E             | -                      | 350'                    | NORTH                      | 1648'                | EAST                  | LEA           |  |
| <sup>2</sup> Dedicated Acres | 13 Joint or 1          | Infill <sup>14</sup> ( | Consolidation Co | de <sup>15</sup> Ord   | er No.                  |                            | 18                   |                       |               |  |
| 235.80                       |                        |                        |                  | 1                      |                         |                            |                      |                       |               |  |



<u>District I</u> 1625 N. French Dr., Hobbs, NM 88240 Phone: (575) 393-6161 Fax: (575) 393-0720 <u>District II</u> 811 S. First St., Artesia, NM 88210 Phone: (575) 748-1283 Fax: (575) 748-9720 <u>District III</u> 1000 Rio Brazos Road, Aztec, NM 87410 Phone: (505) 334-6178 Fax: (505) 334-6170 <u>District IV</u> 1220 S. St. Francis Dr., Sante Fe, NM 87505 Phone: (505) 476-3460 Fax: (505) 476-3462

#### State of New Mexico Energy, Minerals & Natural Resources Department OIL CONSERVATION DIVISION 1220 South St. Francis Dr. Sante Fe, NM 87505

FORM C-102 Revised August 1, 2011 Submit one copy to appropriate District Office

X AMENDED REPORT

|                                         |                          | W                        | ELL LO         | CATIO                  | N AND ACR