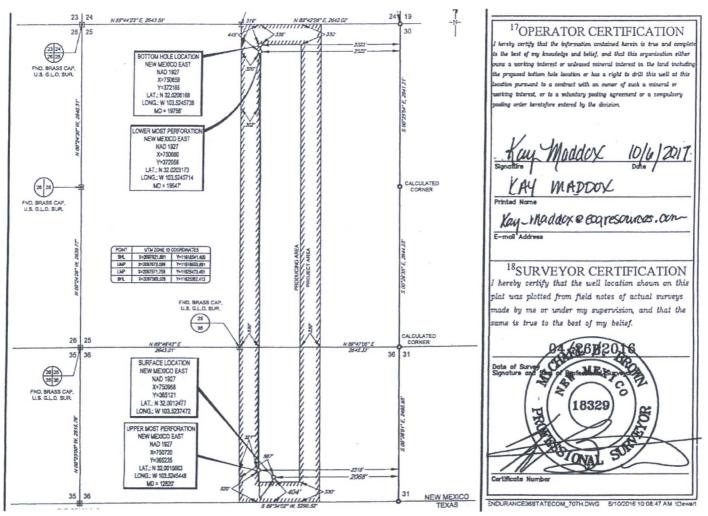

| Well Name                        | Location     | API #        | Pool                                | Oil<br>BPD | Gravities | MSCFPD | BTU  |
|----------------------------------|--------------|--------------|-------------------------------------|------------|-----------|--------|------|
| ENDURANCE 36 STATE FED COM #701H | E-36-26S-33E | 30-025-42984 | [98097] SANDERS TANK;UPPER WOLFCAMP | 67         | 46        | 87     | 1321 |
| ENDURANCE 36 STATE FED COM #704H | E-36-26S-33E | 30-025-43015 | [98097] SANDERS TANK;UPPER WOLFCAMP | 139        | 45        | 338    | 1324 |
| ENDURANCE 36 STATE FED COM #705H | F-36-26S-33E | 30-025-43227 | [98097] SANDERS TANK;UPPER WOLFCAMP | 106        | 46        | 216    | 1323 |
| ENDURANCE 36 STATE FED COM #706H | F-36-26S-33E | 30-025-43228 | [98097] SANDERS TANK;UPPER WOLFCAMP | 126        | 46        | 331    | 1305 |
| ENDURANCE 36 STATE FED COM #702H | H-36-26S-33E | 30-025-43019 | [98097] SANDERS TANK;UPPER WOLFCAMP | 126        | 44        | 264    | 1336 |
| ENDURANCE 36 STATE FED COM #703H | H-36-26S-33E | 30-025-43020 | [98097] SANDERS TANK;UPPER WOLFCAMP | 112        | 45        | 215    | 1304 |
| ENDURANCE 36 STATE FED COM #707H | G-36-26S-33E | 30-025-43491 | [98097] SANDERS TANK;UPPER WOLFCAMP | 117        | 47        | 388    | 1322 |
| ENDURANCE 36 STATE FED COM #608Y | G-36-26S-33E | 30-025-43701 | [7280] BRADLEY;BONE SPRING          | 115        | 43        | 172    | 1315 |
| ENDURANCE 36 STATE FED COM #001H | H-36-26S-33E | 30-025-39744 | [7280] BRADLEY;BONE SPRING          | 26         | 44        | 191    | 1261 |
| ENDURANCE 36 STATE FED COM #002H | F-36-26S-33E | 30-025-40258 | [7280] BRADLEY;BONE SPRING          | 35         | 41        | 526    | 1147 |
| ENDURANCE 36 STATE FED COM #003H | E-36-26S-33E | 30-025-40259 | [7280] BRADLEY;BONE SPRING          | 23         | 47        | 269    | 1187 |
| ENDURANCE 36 STATE FED COM #004H | E-36-26S-33E | 30-025-41084 | [7280] BRADLEY;BONE SPRING          | 56         | 47        | 414    | 1205 |
| ENDURANCE 36 STATE FED COM #005H | F-36-26S-33E | 30-025-41085 | [7280] BRADLEY;BONE SPRING          | 40         | 45        | 657    | 1128 |

| API          | Well Name                        | Location         | Pool Code/name                       | Status    |
|--------------|----------------------------------|------------------|--------------------------------------|-----------|
| 30-025-42984 | ENDURANCE 36 STATE FED COM #701H | E-36-26S-33E     | [98097] SANDERS TANK; UPPER WOLFCAMP | PRODUCING |
| 30-025-43015 | ENDURANCE 36 STATE FED COM #704H | E-36-26S-<br>33E | [98097] SANDERS TANK; UPPER WOLFCAMP | PRODUCING |
| 30-025-43227 | ENDURANCE 36 STATE FED COM #705H | F-36-26S-33E     | [98097] SANDERS TANK; UPPER WOLFCAMP | PRODUCING |
| 30-025-43228 | ENDURANCE 36 STATE FED COM #706H | F-36-26S-<br>33E | [98097] SANDERS TANK; UPPER WOLFCAMP | PRODUCING |
| 30-025-43019 | ENDURANCE 36 STATE FED COM #702H | H-36-26S-<br>33E | [98097] SANDERS TANK;UPPER WOLFCAMP  | PRODUCING |
| 30-025-43020 | ENDURANCE 36 STATE FED COM #703H | H-36-26S-33E     | [98097] SANDERS TANK; UPPER WOLFCAMP | PRODUCING |
| 30-025-43491 | ENDURANCE 36 STATE FED COM #707H | G-36-26S-33E     | [98097] SANDERS TANK;UPPER WOLFCAMP  | PRODUCING |
| 30-025-43701 | ENDURANCE 36 STATE FED COM #608Y | G-36-26S-33E     | [7280] BRADLEY;BONE SPRING           | PRODUCING |
| 30-025-39744 | ENDURANCE 36 STATE FED COM #001H | H-36-26S-<br>33E | [7280] BRADLEY;BONE SPRING           | PRODUCING |
| 30-025-40258 | ENDURANCE 36 STATE FED COM #002H | F-36-26S-33E     | [7280] BRADLEY;BONE SPRING           | PRODUCING |
| 30-025-40259 | ENDURANCE 36 STATE FED COM #003H | E-36-26S-33E     | [7280] BRADLEY;BONE SPRING           | PRODUCING |
| 30-025-41084 | ENDURANCE 36 STATE FED COM #004H | E-36-26S-33E     | [7280] BRADLEY;BONE SPRING           | PRODUCING |
| 30-025-41085 | ENDURANCE 36 STATE FED COM #005H | F-36-26S-33E     | [7280] BRADLEY;BONE SPRING           | PRODUCING |

#### Federal Lease NM NM 122622

Released to Imaging: 2/7/2022 1:18:50 PM

| Well Name                        | Location     | API #        | Pool                                 | Oil BPD | Gravities | MSCFPD | BTU  |
|----------------------------------|--------------|--------------|--------------------------------------|---------|-----------|--------|------|
| ENDURANCE 36 STATE FED COM #701H | E-36-26S-33E | 30-025-42984 | [98097] SANDERS TANK; UPPER WOLFCAMP | 67      | 46        | 87     | 1321 |
| ENDURANCE 36 STATE FED COM #704H | E-36-26S-33E | 30-025-43015 | [98097] SANDERS TANK; UPPER WOLFCAMP | 139     | 45        | 338    | 1324 |
| ENDURANCE 36 STATE FED COM #705H | F-36-26S-33E | 30-025-43227 | [98097] SANDERS TANK;UPPER WOLFCAMP  | 106     | 46        | 216    | 1323 |
| ENDURANCE 36 STATE FED COM #706H | F-36-26S-33E | 30-025-43228 | [98097] SANDERS TANK;UPPER WOLFCAMP  | 126     | 46        | 331    | 1305 |
| ENDURANCE 36 STATE FED COM #702H | H-36-26S-33E | 30-025-43019 | [98097] SANDERS TANK;UPPER WOLFCAMP  | 126     | 44        | 264    | 1336 |
| ENDURANCE 36 STATE FED COM #703H | H-36-26S-33E | 30-025-43020 | [98097] SANDERS TANK;UPPER WOLFCAMP  | 112     | 45        | 215    | 1304 |
| ENDURANCE 36 STATE FED COM #707H | G-36-26S-33E | 30-025-43491 | [98097] SANDERS TANK;UPPER WOLFCAMP  | 117     | 47        | 388    | 1322 |
| ENDURANCE 36 STATE FED COM #608Y | G-36-26S-33E | 30-025-43701 | [7280] BRADLEY;BONE SPRING           | 115     | 43        | 172    | 1315 |
| ENDURANCE 36 STATE FED COM #001H | H-36-26S-33E | 30-025-39744 | [7280] BRADLEY;BONE SPRING           | 26      | 44        | 191    | 1261 |
| ENDURANCE 36 STATE FED COM #002H | F-36-26S-33E | 30-025-40258 | [7280] BRADLEY;BONE SPRING           | 35      | 41        | 526    | 1147 |
| ENDURANCE 36 STATE FED COM #003H | E-36-26S-33E | 30-025-40259 | [7280] BRADLEY;BONE SPRING           | 23      | 47        | 269    | 1187 |
| ENDURANCE 36 STATE FED COM #004H | E-36-26S-33E | 30-025-41084 | [7280] BRADLEY;BONE SPRING           | 56      | 47        | 414    | 1205 |
| ENDURANCE 36 STATE FED COM #005H | F-36-26S-33E | 30-025-41085 | [7280] BRADLEY;BONE SPRING           | 40      | 45        | 657    | 1128 |