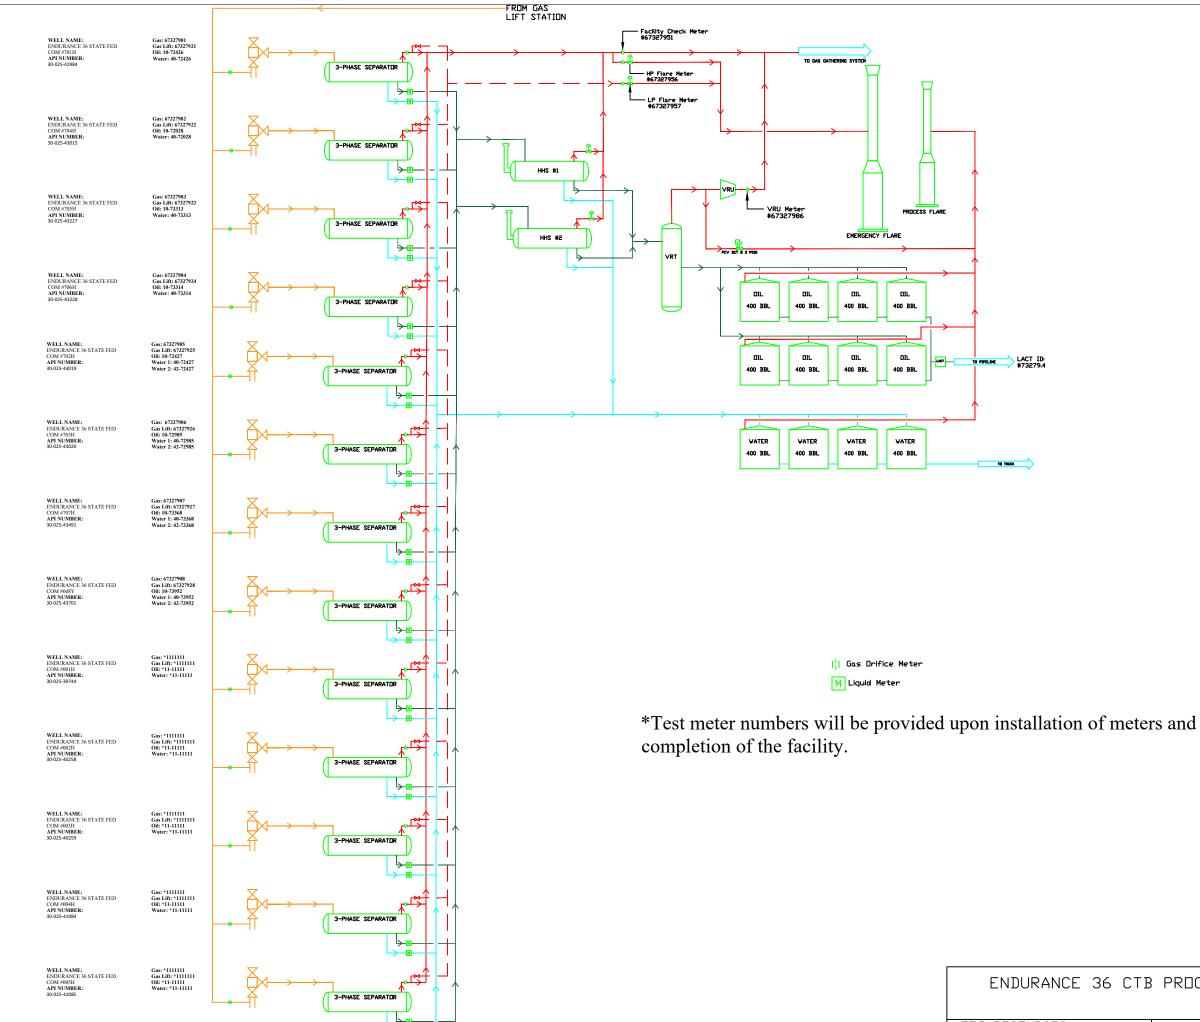

- Application to commingle production from the subject wells has been submitted to the BLM and SLO.
- Enclosed herewith is (1) a map that displays the leases, the location of the subject wells, and the proposed CTB, (2) a process flow diagram, (3) and the C-102 plat for each of the wells.

# ENDURANCE 36 CTB PROCESS FLOW

| ENDURANCE                         | 36 | СТВ | PRDCESS | FLOW         | d to Imaging: 2/7/2022 1:18:50 PM |
|-----------------------------------|----|-----|---------|--------------|-----------------------------------|
|                                   |    | 0.1 |         |              | leased to                         |
| EDG RESDURCES<br>MIDLAND DI∨ISION |    |     | BY: SDG | rev.<br>06/1 | 01 💐<br>6/2021                    |