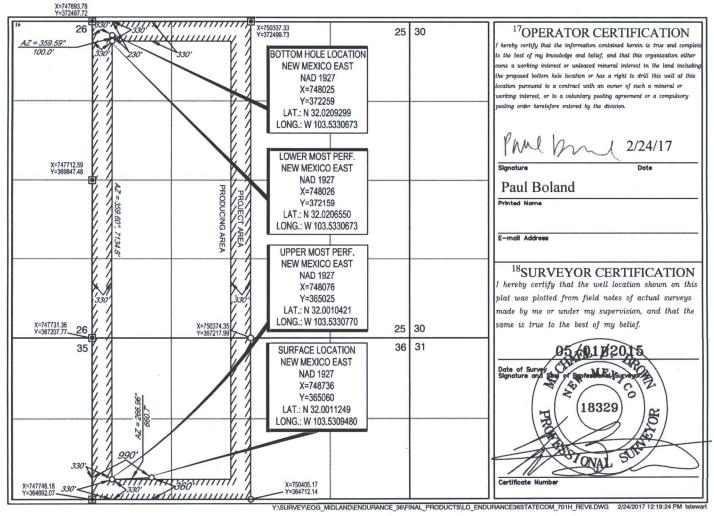

|  |  |
| UL or lot no.                           |                          | Township                 | Range          | Lot Idn                | Feet from the                        |                  | Feet from the         |      | /West line | County      |  |  |
| D                                       | 25                       | 26-S                     | 33-E           | -                      | 230'                                 | NORTH            | 330'                  | WES  | T          | LEA         |  |  |
| <sup>12</sup> Dedicated Acres<br>472.08 | <sup>13</sup> Joint or 1 | Infill <sup>14</sup> Con | solidation Cod | e <sup>15</sup> Orde   | R-1426                               | O FEB 2          | 7 2017                |      |            |             |  |  |



| rict I<br>625 N. French Dr., Hobbs, NM 88240                                                                                                                                                  | State of New Mexico                                      | FORM C                     | 102  |
|-----------------------------------------------------------------------------------------------------------------------------------------------------------------------------------------------|----------------------------------------------------------|----------------------------|------|
| Phone: (\$75) 393-6161 Fax: (575) 393-0720                                                                                                                                                    | Energy, Minerals & Naturat