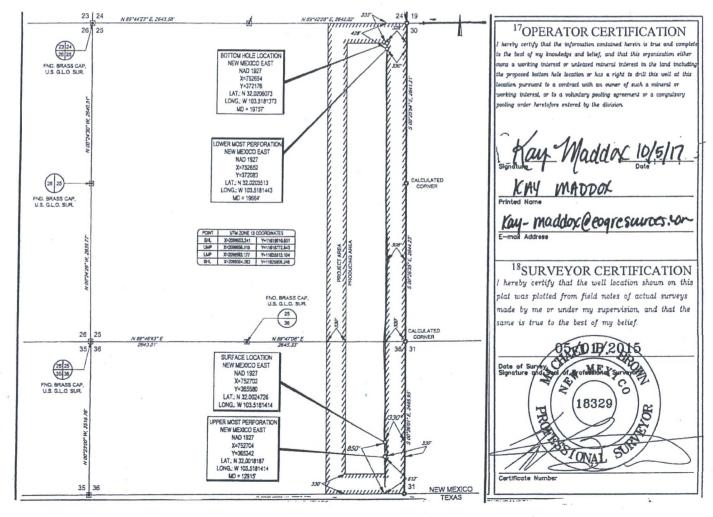

| Well Name                        | Location     | API #        | Pool                                | Oil<br>BPD | Gravities | MSCFPD | BTU  |
|----------------------------------|--------------|--------------|-------------------------------------|------------|-----------|--------|------|
| ENDURANCE 36 STATE FED COM #701H | E-36-26S-33E | 30-025-42984 | [98097] SANDERS TANK;UPPER WOLFCAMP | 67         | 46        | 87     | 1321 |
| ENDURANCE 36 STATE FED COM #704H | E-36-26S-33E | 30-025-43015 | [98097] SANDERS TANK;UPPER WOLFCAMP | 139        | 45        | 338    | 1324 |
| ENDURANCE 36 STATE FED COM #705H | F-36-26S-33E | 30-025-43227 | [98097] SANDERS TANK;UPPER WOLFCAMP | 106        | 46        | 216    | 1323 |
| ENDURANCE 36 STATE FED COM #706H | F-36-26S-33E | 30-025-43228 | [98097] SANDERS TANK;UPPER WOLFCAMP | 126        | 46        | 331    | 1305 |
| ENDURANCE 36 STATE FED COM #702H | H-36-26S-33E | 30-025-43019 | [98097] SANDERS TANK;UPPER WOLFCAMP | 126        | 44        | 264    | 1336 |
| ENDURANCE 36 STATE FED COM #703H | H-36-26S-33E | 30-025-43020 | [98097] SANDERS TANK;UPPER WOLFCAMP | 112        | 45        | 215    | 1304 |
| ENDURANCE 36 STATE FED COM #707H | G-36-26S-33E | 30-025-43491 | [98097] SANDERS TANK;UPPER WOLFCAMP | 117        | 47        | 388    | 1322 |
| ENDURANCE 36 STATE FED COM #608Y | G-36-26S-33E | 30-025-43701 | [7280] BRADLEY;BONE SPRING          | 115        | 43        | 172    | 1315 |
| ENDURANCE 36 STATE FED COM #001H | H-36-26S-33E | 30-025-39744 | [7280] BRADLEY;BONE SPRING          | 26         | 44        | 191    | 1261 |
| ENDURANCE 36 STATE FED COM #002H | F-36-26S-33E | 30-025-40258 | [7280] BRADLEY;BONE SPRING          | 35         | 41        | 526    | 1147 |
| ENDURANCE 36 STATE FED COM #003H | E-36-26S-33E | 30-025-40259 | [7280] BRADLEY;BONE SPRING          | 23         | 47        | 269    | 1187 |
| ENDURANCE 36 STATE FED COM #004H | E-36-26S-33E | 30-025-41084 | [7280] BRADLEY;BONE SPRING          | 56         | 47        | 414    | 1205 |
| ENDURANCE 36 STATE FED COM #005H | F-36-26S-33E | 30-025-41085 | [7280] BRADLEY;BONE SPRING          | 40         | 45        | 657    | 1128 |

#### Federal Lease NM NM 122622

Released to Imaging: 2/7/2022 1:18:50 PM

| Well Name                        | Location     | API #        | Pool                                 | Oil BPD | Gravities | MSCFPD | BTU  |
|----------------------------------|--------------|--------------|--------------------------------------|---------|-----------|--------|------|
| ENDURANCE 36 STATE FED COM #701H | E-36-26S-33E | 30-025-42984 | [98097] SANDERS TANK; UPPER WOLFCAMP | 67      | 46        | 87     | 1321 |
| ENDURANCE 36 STATE FED COM #704H | E-36-26S-33E | 30-025-43015 | [98097] SANDERS TANK; UPPER WOLFCAMP | 139     | 45        | 338    | 1324 |
| ENDURANCE 36 STATE FED COM #705H | F-36-26S-33E | 30-025-43227 | [98097] SANDERS TANK;UPPER WOLFCAMP  | 106     | 46        | 216    | 1323 |
| ENDURANCE 36 STATE FED COM #706H | F-36-26S-33E | 30-025-43228 | [98097] SANDERS TANK;UPPER WOLFCAMP  | 126     | 46        | 331    | 1305 |
| ENDURANCE 36 STATE FED COM #702H | H-36-26S-33E | 30-025-43019 | [98097] SANDERS TANK;UPPER WOLFCAMP  | 126     | 44        | 264    | 1336 |
| ENDURANCE 36 STATE FED COM #703H | H-36-26S-33E | 30-025-43020 | [98097] SANDERS TANK;UPPER WOLFCAMP  | 112     | 45        | 215    | 1304 |
| ENDURANCE 36 STATE FED COM #707H | G-36-26S-33E | 30-025-43491 | [98097] SANDERS TANK;UPPER WOLFCAMP  | 117     | 47        | 388    | 1322 |
| ENDURANCE 36 STATE FED COM #608Y | G-36-26S-33E | 30-025-43701 | [7280] BRADLEY;BONE SPRING           | 115     | 43        | 172    | 1315 |
| ENDURANCE 36 STATE FED COM #001H | H-36-26S-33E | 30-025-39744 | [7280] BRADLEY;BONE SPRING           | 26      | 44        | 191    | 1261 |
| ENDURANCE 36 STATE FED COM #002H | F-36-26S-33E | 30-025-40258 | [7280] BRADLEY;BONE SPRING           | 35      | 41        | 526    | 1147 |
| ENDURANCE 36 STATE FED COM #003H | E-36-26S-33E | 30-025-40259 | [7280] BRADLEY;BONE SPRING           | 23      | 47        | 269    | 1187 |
| ENDURANCE 36 STATE FED COM #004H | E-36-26S-33E | 30-025-41084 | [7280] BRADLEY;BONE SPRING           | 56      | 47        | 414    | 1205 |
| ENDURANCE 36 STATE FED COM #005H | F-36-26S-33E | 30-025-41085 | [7280] BRADLEY;BONE SPRING           | 40      | 45        | 657    | 1128 |