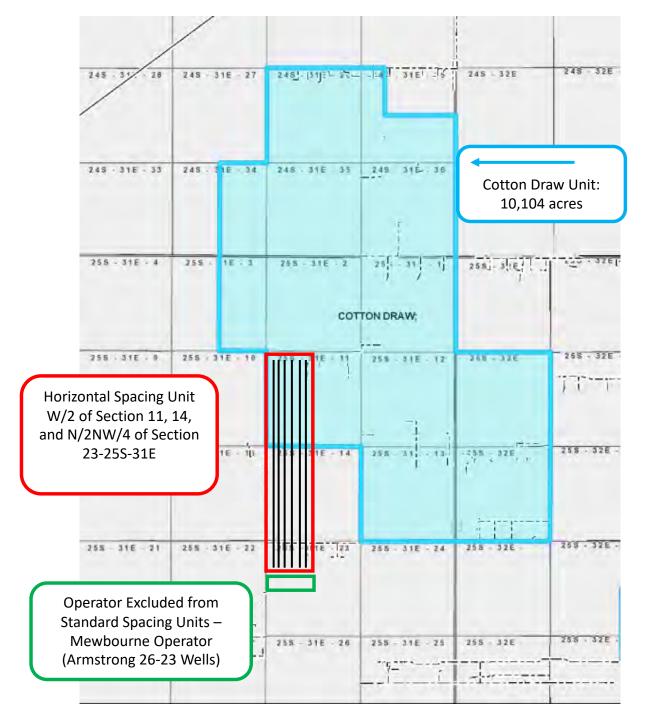

The nonstandard spacing unit will be comprised of the N/2 NW/4 of Section 23 and the W/2 of Sections 14 and 11, Township 25 South, Range 31 East, NMPM, Eddy County, New Mexico, and therefore notice was provided to affected persons that are excluded from the standard horizontal spacing unit, pursuant to 19.15.16.15B(5)(b). Excluded lands include the S/2 NW/4 of Section 23, Township 25 South, Range 31 East.

Devon attests that, on or before submission of this application, it provided notice to the affected persons in the S/2 NW/4 of Section 23, Township 25 South, Range 31 East; said notice as described satisfies all provisions of NMAC 19.15.15.11B(4) and NMAC 19.15.16.15B(5)(b); copies of the application and required plat maps were furnished. Devon also provided notice to the Bureau of Land Management to the extent that they own interest with respect to excluded areas of the proposed nonstandard unit. Additionally, Devon obtained an NSP waiver from Mewbourne Oil Company, whose operating interests are in the S/2 NW/4 of Section 23. Devon provides herein a sectional map of this area showing the proposed nonstandard unit and the standard unit, attached as Exhibit E. Proof of mailing, along with a copy of the notice letter sent to listed affected persons and parties, is attached hereto as Exhibit F. The development plan for this unit is pursuant to a Joint Operating Agreement; therefore, there is no associated pooling case number. Devon has recently submitted NSL Applications for each of the wells, 621H, 711H, 731H, 612H, 712H, and 732H, located within the nonstandard unit.