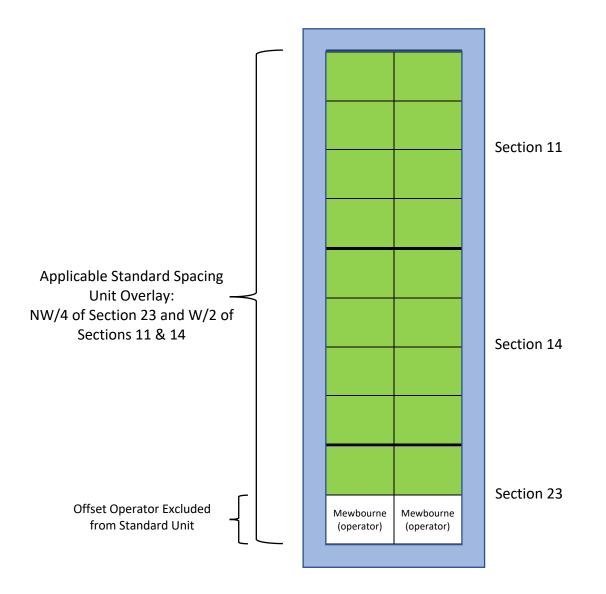

The nonstandard spacing unit will be comprised of the N/2 NW/4 of Section 23 and the W/2 of Sections 14 and 11, Township 25 South, Range 31 East, NMPM, Eddy County, New Mexico, and therefore notice was provided to affected persons that are excluded from the standard horizontal spacing unit, pursuant to 19.15.16.15B(5)(b). Excluded lands include the S/2 NW/4 of Section 23, Township 25 South, Range 31 East.

Devon attests that, on or before submission of this application, it provided notice to the affected persons in the S/2 NW/4 of Section 23, Township 25 South, Range 31 East; said notice as described satisfies all provisions of NMAC 19.15.15.11B(4) and NMAC 19.15.16.15B(5)(b); copies of the application and required plat maps were furnished. Devon also provided notice to the Bureau of Land Management to the extent that they own interest with respect to excluded areas of the proposed nonstandard unit. Additionally, Devon obtained an NSP waiver from Mewbourne Oil Company, whose operating interests are in the S/2 NW/4 of Section 23. Devon provides herein a sectional map of this area showing the proposed nonstandard unit and the standard unit, attached as Exhibit E. Proof of mailing, along with a copy of the notice letter sent to listed affected persons and parties, is attached hereto as Exhibit F. The development plan for this unit is pursuant to a Joint Operating Agreement; therefore, there is no associated pooling case number. Devon has recently submitted NSL Applications for each of the wells, 621H, 711H, 731H, 612H, 712H, and 732H, located within the nonstandard unit.