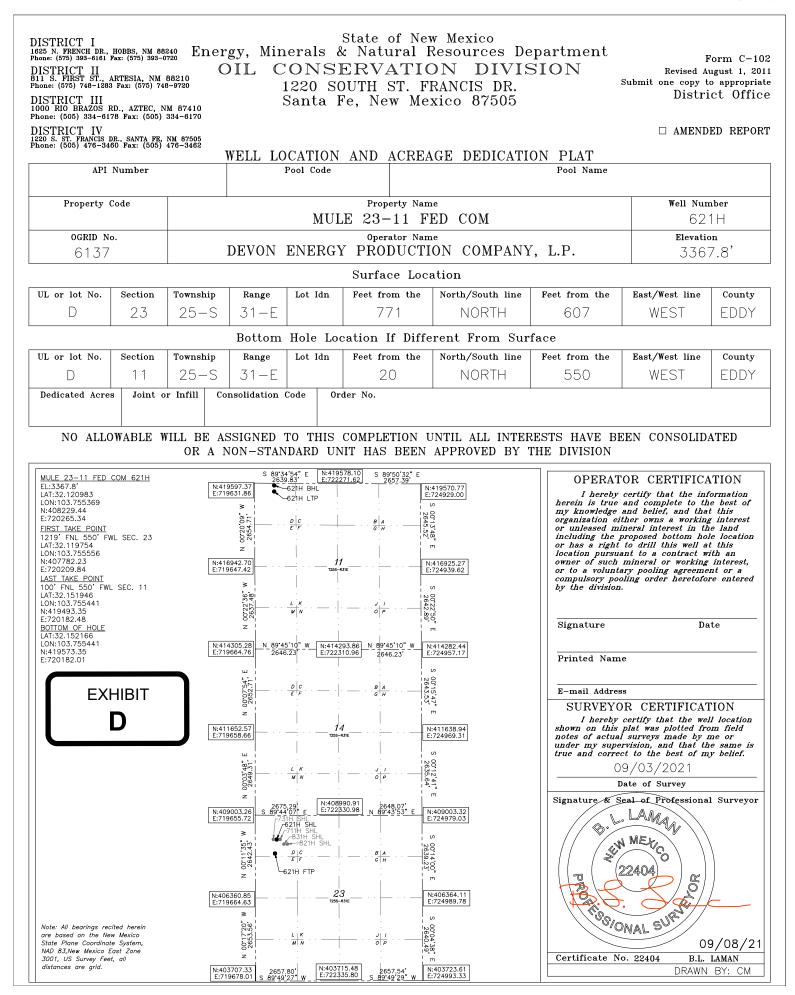

The nonstandard spacing unit will be comprised of the N/2 NW/4 of Section 23 and the W/2 of Sections 14 and 11, Township 25 South, Range 31 East, NMPM, Eddy County, New Mexico, and therefore notice was provided to affected persons that are excluded from the standard horizontal spacing unit, pursuant to 19.15.16.15B(5)(b). Excluded lands include the S/2 NW/4 of Section 23, Township 25 South, Range 31 East.

Devon attests that, on or before submission of this application, it provided notice to the affected persons in the S/2 NW/4 of Section 23, Township 25 South, Range 31 East; said notice as described satisfies all provisions of NMAC 19.15.15.11B(4) and NMAC 19.15.16.15B(5)(b); copies of the application and required plat maps were furnished. Devon also provided notice to the Bureau of Land Management to the extent that they own interest with respect to excluded areas of the proposed nonstandard unit. Additionally, Devon obtained an NSP waiver from Mewbourne Oil Company, whose operating interests are in the S/2 NW/4 of Section 23. Devon provides herein a sectional map of this area showing the proposed nonstandard unit and the standard unit, attached as Exhibit E. Proof of mailing, along with a copy of the notice letter sent to listed affected persons and parties, is attached hereto as Exhibit F. The development plan for this unit is pursuant to a Joint Operating Agreement; therefore, there is no associated pooling case number. Devon has recently submitted NSL Applications for each of the wells, 621H, 711H, 731H, 612H, 712H, and 732H, located within the nonstandard unit.