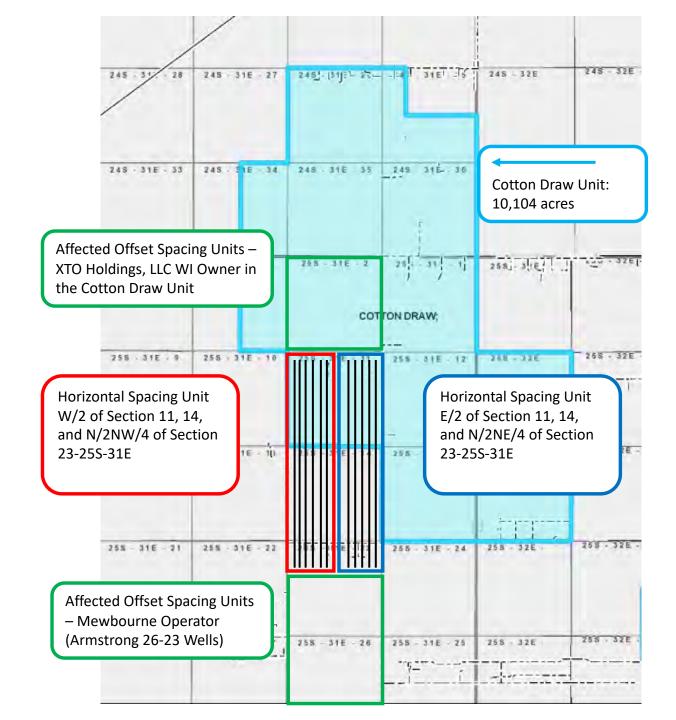

The unorthodox well location will encroach towards the S/2 NW/4 of Section 23 and the SW/4 of Section 2, Township 25 South, Range 31 East.

Devon attests that, on or before submission of this application, it provided notice to the affected persons in the adjoining S/2 NW/4 of Section 23 and the SW/4 of Section 2, Township 25 South, Range 31 East; said notice as described satisfies all provisions of NMAC 19.15.4.12A(2)(a) and NMAC 19.15.15.13D; copies of the application and required plat maps were furnished. Devon also provided notice to the Bureau of Land Management to the extent that they own interest with respect to areas adjoining the proposed unorthodox well location unit. Additionally, Devon obtained an NSL waiver agreement from Mewbourne Oil Company, whose operating interests are in the S/2 N/2 of Section 23. Devon provides herein a tract map outlining the unorthodox HSU with affected area tracts identified, attached as Exhibit E. Proof of mailing, along with a copy of the notice letter sent to listed affected persons and parties, is attached hereto as Exhibit F. The development plan for this unit is pursuant to a Joint Operating Agreement; therefore, there is no associated pooling case number.

EXHIBIT **E** 

Overlapping Spacing Sections 23-25S-31E, Eddy County, NM Devon Energy Production Company, L.P.

| Company Name              | Туре     | Address                            | Certified Mail       | Date Mailed | STATUS | Date Received | <b>Green Card Received</b> | STR                           | Tract                         | Pool Code | Devon Energy Well                                |
|---------------------------|----------|------------------------------------|----------------------|-------------|--------|---------------|----------------------------|-------------------------------|-------------------------------|-----------|--------------------------------------------------|
|                           |          | 22777 Springwoods Village          |                      |             |        |               |                            | All of Section 2-25S-31E      | A, B, C, D, E, F, G, H, I, J, |           | Mule 23-11 Fed Com 621H, 711H, 731H, 612H, 712H, |
| XTO Energy, Inc.          | WI       | Parkway, Spring, TX, 77389         | 70210950000069888708 | 12/6/21     |        |               |                            |                               | K, L, M,N, O, & P             |           | 732H, 623H, 713H, 733H, 624H, 714H, & 734H       |
|                           |          | 500 W. Texas, Ste 1020, Midland,   |                      |             |        |               |                            | S/2 N/2 of Section 23-25S-31E | E, F, G, & H                  |           | Mule 23-11 Fed Com 621H, 711H, 731H, 612H, 712H, |
| Mewbourne                 | Operator | TX, 79701                          | 70210950000069888722 | 12/6/21     |        |               |                            |                               |                               |           | 732H, 623H, 713H, 733H, 624H, 714H, & 734H       |
|                           |          | 620 E. Greene Street, Carlsbad, NM |                      |             |        |               |                            | All of Sections 23,14, and 11 | A, B, C, D, E, F, G, H, I, J, |           | Mule 23-11 Fed Com 621H, 711H, 731H, 612H, 712H, |
| Bureau of Land Management | Royalty  | 88220-6292                         | 70210950000069888715 | 12/6/21     |        |               |                            | in 25S-31E                    | K, L, M,N, O, & P             |           | 732H, 623H, 713H, 733H, 624H, 714H, & 734H       |