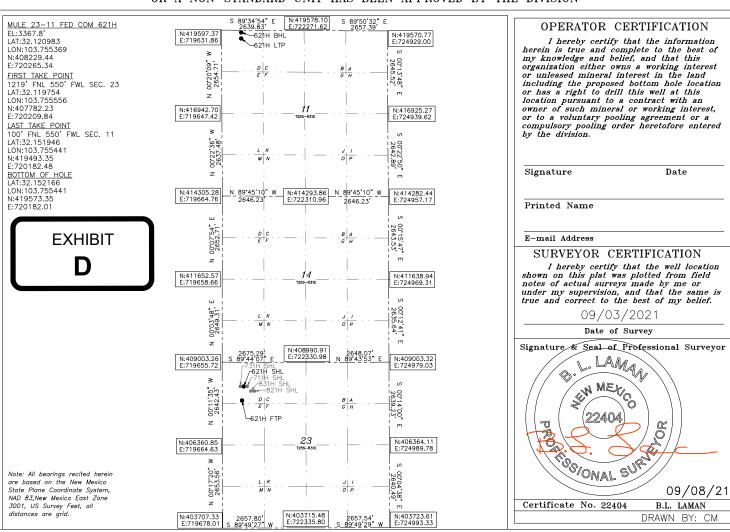

# Mule 23-11 Fed Com 621H Well:

- Surface Location (SL): 771' from the North line and 607' from the West line of Section 23, Township 25 South, Range 31 East;
- Bottom Hole Location (BHL): 20' from the North line and 550' from the West line of Section 11, Township 25 South, Range 31 East;
- First Take Point (FTP): 1,219' from the North line and 550' from the West line of Section 23, Township 25 South, Range 31 East;
- Last Take Point (LTP): 100' from the North line and 550' from the West line of Section 11, Township 25 South, Range 31 East.

#### Surface Location

| UL or lot N | o. Section | Township | Range | Lot Idn | Feet from the | North/South line | Feet from the | East/West line | County |
|-------------|------------|----------|-------|---------|---------------|------------------|---------------|----------------|--------|
| D           | 23         | 25-S     | 31-E  |         | 771           | NORTH            | 607           | WEST           | EDDY   |

### Bottom Hole Location If Different From Surface

| UL or lot No.                                          | Section | Township | Range    | Lot Idn | Feet from the | North/South line | Feet from the | East/West line | County |
|--------------------------------------------------------|---------|----------|----------|---------|---------------|------------------|---------------|----------------|--------|
| D                                                      | 11      | 25-S     | 31-E     |         | 20            | NORTH            | 550           | WEST           | EDDY   |
| Dedicated Acres   Joint or Infill   Consolidation Code |         |          | Code Ord | ler No. |               |                  |               |                |        |
|                                                        |         |          |          |         |               |                  |               |                |        |

# NO ALLOWABLE WILL BE ASSIGNED TO THIS COMPLETION UNTIL ALL INTERESTS HAVE BEEN CONSOLIDATED OR A NON-STANDARD UNIT HAS BEEN APPROVED BY THE DIVISION

| Inten                                               | t                       | As Dril       | led           |         |                       |         |                      |      |       |         |            |                  |                     |
|-----------------------------------------------------|-------------------------|---------------|---------------|---------|-----------------------|---------|----------------------|------|-------|---------|------------|------------------|---------------------|
| API#                                                |                         |               |               |         |                       |         |                      |      |       |         |            |                  |                     |
| Operator Name: DEVON ENERGY PRODUCTION COMPANY, LP. |                         |               |               |         |                       | 1       | erty Nam<br>_E 23-11 |      | O CON | //      |            |                  | Well Number<br>621H |
|                                                     |                         |               |               |         |                       |         |                      |      |       |         |            |                  |                     |
| Kick C                                              | Off Point               | (KOP)         |               |         |                       |         |                      |      |       |         |            |                  |                     |
| UL                                                  | Section                 | Township      | Range         | Lot     | Feet                  |         | From N/S             | Fee  | et    | Fron    | n E/W      | County           |                     |
| Latitu                                              | ıde                     |               |               |         | Longitu               | ude     |                      |      |       |         |            | NAD              |                     |
|                                                     |                         |               |               |         | 1                     |         |                      |      |       |         |            |                  |                     |
| First 1                                             | Γake Poir               |               | ,             |         |                       |         |                      |      |       |         |            |                  |                     |
| D <sub>D</sub>                                      | Section 23              | Township 25-S | Range<br>31-E | Lot     | Feet<br>1219          |         | From N/S<br>NORTH    | 1 55 |       |         | ST         | County           | ,                   |
| 132.                                                | ude<br>11197            | 54            |               |         | Longitu 103           |         | 5556                 |      |       |         |            | NAD<br><b>83</b> |                     |
| l a at T                                            | talia Data              | + (LTD)       |               |         |                       |         |                      |      |       |         |            |                  |                     |
| UL                                                  | ake Poin                | Township      | Range         | Lot     | Feet                  | Fron    | n N/S Fe             | et   | From  | E/W     | Count      | ty               |                     |
| D<br>Latitu                                         | 11                      | 25-S          | 31-E          |         | 100<br>Longitu        |         | RTH 55               | 50   | WE    | ST      | EDI<br>NAD | ĎΥ               |                     |
|                                                     | 1519                    | 46            |               |         | _                     |         | 5441                 |      |       |         | 83         |                  |                     |
|                                                     |                         |               |               |         |                       |         |                      |      |       |         |            |                  |                     |
| Is this                                             | well the                | defining v    | vell for th   | e Horiz | zontal S <sub>l</sub> | pacing  | Unit?                |      |       |         |            |                  |                     |
| Is this                                             | well an                 | infill well?  |               |         | 7                     |         |                      |      |       |         |            |                  |                     |
| 15 (1115                                            | wen an                  |               |               |         | _                     |         |                      |      |       |         |            |                  |                     |
|                                                     | ll is yes p<br>ng Unit. | lease prov    | ide API if    | availab | le, Ope               | rator I | Name and             | well | numbe | r for I | Definii    | ng well fo       | r Horizontal        |
| API#                                                |                         |               |               |         |                       |         |                      |      |       |         |            |                  |                     |
| Ope                                                 | rator Nai               | me:           | 1             |         |                       | Prop    | erty Nam             | e:   |       |         |            |                  | Well Number         |
|                                                     |                         |               |               |         |                       |         |                      |      |       |         |            |                  | K7 06/29/2018       |