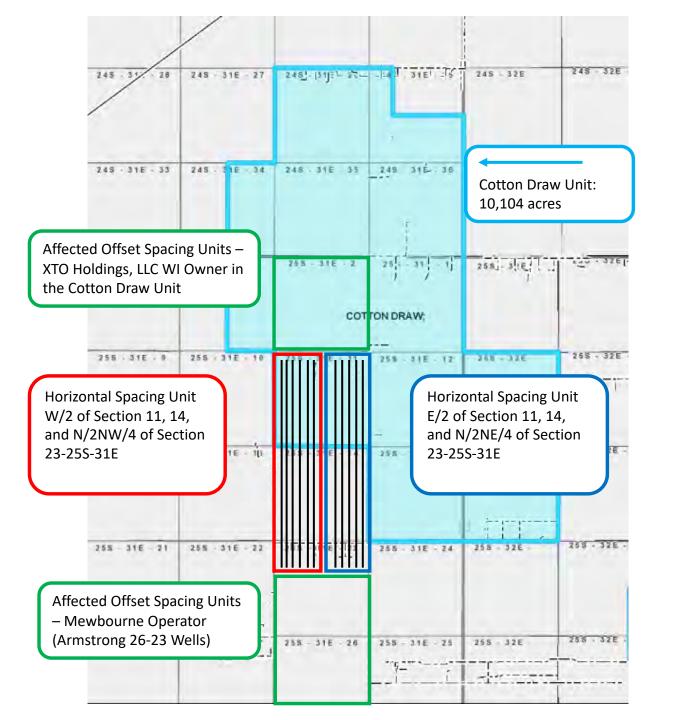

The unorthodox well location will encroach towards the S/2 NW/4 of Section 23 and the SW/4 of Section 2, Township 25 South, Range 31 East.

Devon attests that, on or before submission of this application, it provided notice to the affected persons in the adjoining S/2 NW/4 of Section 23 and the SW/4 of Section 2, Township 25 South, Range 31 East; said notice as described satisfies all provisions of NMAC 19.15.4.12A(2)(a) and NMAC 19.15.15.13D; copies of the application and required plat maps were furnished. Devon also provided notice to the Bureau of Land Management to the extent that they own interest with respect to areas adjoining the proposed unorthodox well location unit. Additionally, Devon obtained an NSL waiver agreement from Mewbourne Oil Company, whose operating interests are in the S/2 N/2 of Section 23. Devon provides herein a tract map outlining the unorthodox HSU with affected area tracts identified, attached as Exhibit E. Proof of mailing, along with a copy of the notice letter sent to listed affected persons and parties, is attached hereto as Exhibit F. The development plan for this unit is pursuant to a Joint Operating Agreement; therefore, there is no associated pooling case number.