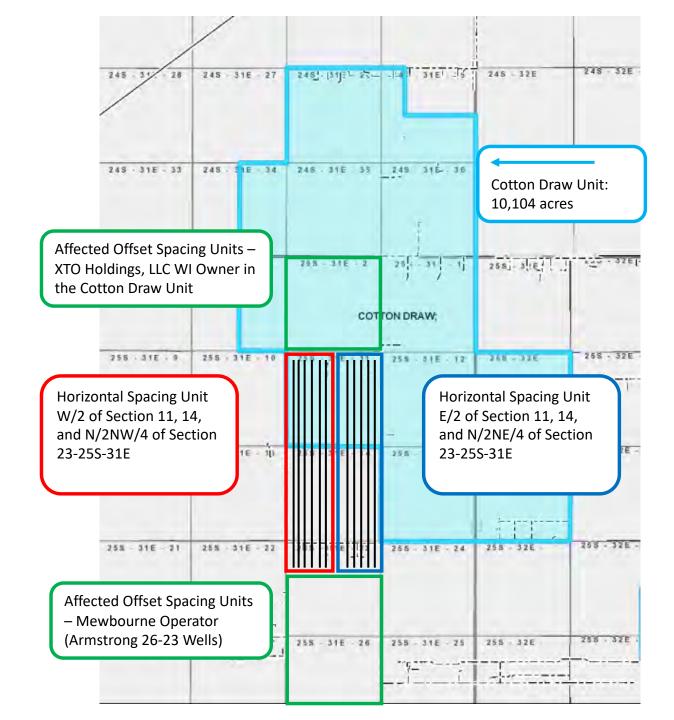

The unorthodox well location will encroach towards the S/2 NW/4 of Section 23 and the SW/4 of Section 2, Township 25 South, Range 31 East.

Devon attests that, on or before submission of this application, it provided notice to the affected persons in the adjoining S/2 NW/4 of Section 23 and the SW/4 of Section 2, Township 25 South, Range 31 East; said notice as described satisfies all provisions of NMAC 19.15.4.12A(2)(a) and NMAC 19.15.15.13D; copies of the application and required plat maps were furnished. Devon also provided notice to the Bureau of Land Management to the extent that they own interest with respect to areas adjoining the proposed unorthodox well location unit. Additionally, Devon obtained an NSL waiver agreement from Mewbourne Oil Company, whose operating interests are in the S/2 N/2 of Section 23. Devon provides herein a tract map outlining the unorthodox HSU with affected area tracts identified, attached as Exhibit E. Proof of mailing, along with a copy of the notice letter sent to listed affected persons and parties, is attached hereto as Exhibit F. The development plan for this unit is pursuant to a Joint Operating Agreement; therefore, there is no associated pooling case number.

EXHIBIT **E** 

Overlapping Spacing Sections 23-25S-31E, Eddy County, NM Devon Energy Production Company, L.P.

| Company Name              | Туре     | Address                            | Certified Mail       | Date Mailed | STATUS | Date Received | Green Card Received | STR                           | Tract                         | Pool Code | Devon Energy Well                                |
|---------------------------|----------|------------------------------------|----------------------|-------------|--------|---------------|---------------------|-------------------------------|-------------------------------|-----------|--------------------------------------------------|
|                           |          | 22777 Springwoods Village          |                      |             |        |               |                     | All of Section 2-25S-31E      | A, B, C, D, E, F, G, H, I, J, |           | Mule 23-11 Fed Com 621H, 711H, 731H, 612H, 712H, |
| XTO Energy, Inc.          | WI       | Parkway, Spring, TX, 77389         | 70210950000069888708 | 12/6/21     |        |               |                     |                               | K, L, M,N, O, & P             |           | 732H, 623H, 713H, 733H, 624H, 714H, & 734H       |
|                           |          | 500 W. Texas, Ste 1020, Midland,   |                      |             |        |               |                     | S/2 N/2 of Section 23-25S-31E | E, F, G, & H                  |           | Mule 23-11 Fed Com 621H, 711H, 731H, 612H, 712H, |
| Mewbourne                 | Operator | TX, 79701                          | 70210950000069888722 | 12/6/21     |        |               |                     |                               |                               |           | 732H, 623H, 713H, 733H, 624H, 714H, & 734H       |
|                           |          | 620 E. Greene Street, Carlsbad, NM |                      |             |        |               |                     | All of Sections 23,14, and 11 | A, B, C, D, E, F, G, H, I, J, |           | Mule 23-11 Fed Com 621H, 711H, 731H, 612H, 712H, |
| Bureau of Land Management | Royalty  | 88220-6292                         | 70210950000069888715 | 12/6/21     |        |               |                     | in 25S-31E                    | K, L, M,N, O, & P             |           | 732H, 623H, 713H, 733H, 624H, 714H, & 734H       |