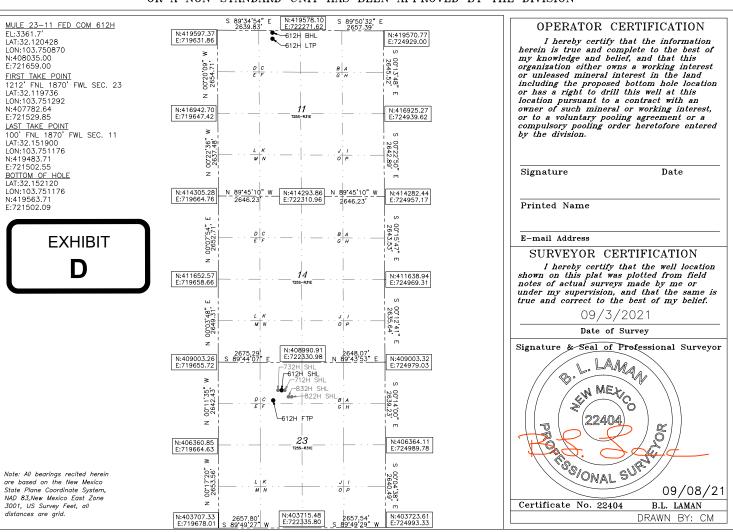

## Mule 23-11 Fed Com 612H Well:

- Surface Location (SL): 959' from the North line and 2,000' from the West line of Section 23, Township 25 South, Range 31 East;
- Bottom Hole Location (BHL): 20' from the North line and 1,870' from the West line of Section 11, Township 25 South, Range 31 East;
- First Take Point (FTP): 1,212' from the North line and 1,870' from the West line of Section 23, Township 25 South, Range 31 East;
- Last Take Point (LTP): 100' from the North line and 1,870' from the West line of Section 11, Township 25 South, Range 31 East.

|               | WELL LOCATION AND | ACREAGE DEDICATION | PLAT        |
|---------------|-------------------|--------------------|-------------|
| API Number    | Pool Code         |                    | Pool Name   |
|               |                   |                    |             |
| Property Code | Prop              | Well Number        |             |
|               | MULE 23-          | 612H               |             |
| OGRID No.     | 0per              | ator Name          | Elevation   |
| 6137          | DEVON ENERGY PRO  | DUCTION COMPANY, L | .P. 3361.7' |

### Surface Location

| UL or lot No. | Section | Township | Range | Lot Idn | Feet from the | North/South line | Feet from the | East/West line | County |
|---------------|---------|----------|-------|---------|---------------|------------------|---------------|----------------|--------|
| С             | 23      | 25-S     | 31-E  |         | 959           | NORTH            | 2000          | WEST           | EDDY   |

## Bottom Hole Location If Different From Surface

| UL or lot No.                                          | Section | Township | Range    | Lot Idn | Feet from the | North/South line | Feet from the | East/West line | County |
|--------------------------------------------------------|---------|----------|----------|---------|---------------|------------------|---------------|----------------|--------|
| С                                                      | 11      | 25-S     | 31-E     |         | 20            | NORTH            | 1870          | WEST           | EDDY   |
| Dedicated Acres   Joint or Infill   Consolidation Code |         |          | Code Ord | ler No. |               |                  |               |                |        |
|                                                        |         |          |          |         |               |                  |               |                |        |

# NO ALLOWABLE WILL BE ASSIGNED TO THIS COMPLETION UNTIL ALL INTERESTS HAVE BEEN CONSOLIDATED OR A NON-STANDARD UNIT HAS BEEN APPROVED BY THE DIVISION

| Inten                                               | t                       | As Dril       | led           |         |                       |        |                      |      |              |         |              |            |                     |
|-----------------------------------------------------|-------------------------|---------------|---------------|---------|-----------------------|--------|----------------------|------|--------------|---------|--------------|------------|---------------------|
| API#                                                | !                       |               |               |         |                       |        |                      |      |              |         |              |            |                     |
| Operator Name: DEVON ENERGY PRODUCTION COMPANY, LP. |                         |               |               |         |                       | -      | perty Nan<br>LE 23-1 |      | ED CON       | М       |              |            | Well Number<br>612H |
|                                                     |                         |               |               |         |                       |        |                      |      |              |         |              |            |                     |
| Kick (                                              | Off Point               | (KOP)         |               |         |                       |        |                      |      |              |         |              |            |                     |
| UL                                                  | Section                 | Township      | Range         | Lot     | Feet                  |        | From N/S             |      | Feet         | Fron    | n E/W        | County     |                     |
| Latitu                                              | ude                     |               |               |         | Longitu               | ıde    |                      |      |              |         |              | NAD        |                     |
|                                                     |                         |               |               |         | 1                     |        |                      |      |              |         |              |            |                     |
|                                                     | Take Poir               |               | T _           | T       |                       | ı      |                      |      |              | 1 _     | - 4          | 1          |                     |
| C                                                   | Section 23              | Township 25-S | Range<br>31-E | Lot     | Feet 1212             |        | NORT                 |      | Feet<br>1870 |         | n E/W<br>EST | County     | •                   |
| 32.                                                 | .1197                   | 36            |               |         | Longitu<br>103        |        | 1292                 |      |              |         |              | NAD<br>83  |                     |
| l act T                                             | Take Poin               | + (I TP)      |               |         |                       |        |                      |      |              |         |              |            |                     |
| UL                                                  | Section                 | Township      | Range         | Lot     | Feet                  |        |                      | eet  |              | E/W     | Coun         |            |                     |
| C<br>Latitu                                         | <b>11</b><br>ude        | 25-S          | 31-E          |         | 100<br>Longitu        |        | RTH 1                | 870  | ) WE         | SI      | EDI<br>NAD   | JY         |                     |
| 32.                                                 | .1519                   | 00            |               |         | 103                   | .75    | 1176                 |      |              |         | 83           |            |                     |
| Is this                                             | s well the              | defining v    | vell for th   | e Horiz | zontal S <sub>l</sub> | pacinę | g Unit?              |      |              |         |              |            |                     |
| Is this                                             | s well an               | infill well?  |               |         |                       |        |                      |      |              |         |              |            |                     |
|                                                     | ll is yes p<br>ng Unit. | lease prov    | ide API if    | availab | ole, Ope              | rator  | Name an              | d we | ell numbe    | r for I | Definii      | ng well fo | r Horizontal        |
| API#                                                | ł                       |               |               |         |                       |        |                      |      |              |         |              |            |                     |
| Ope                                                 | rator Nai               | me:           | 1             |         |                       | Prop   | perty Nan            | ne:  |              |         |              |            | Well Number         |
|                                                     |                         |               |               |         |                       |        |                      |      |              |         |              |            | K7 06/29/2018       |